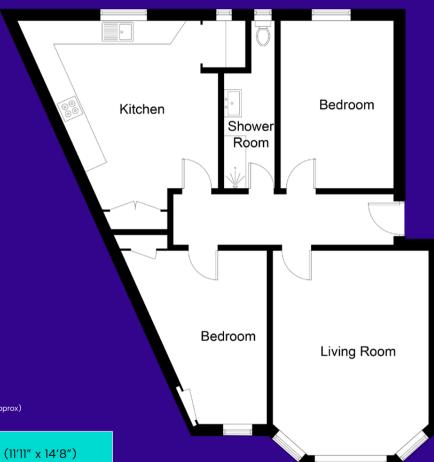

## **Ground Floor**

## Accommodation (measurements are approx)

| Living/Dining<br>Room | 3.63m x 4.48m | (11'11" x 14'8")                   |
|-----------------------|---------------|------------------------------------|
| Kitchen               | 3.70m x 4.24m | (12'2" x 13'11") at widest points. |
| Bedroom               | 3.80m x 4.50m | (12'6" x 14'9") at widest points.  |
| Bedroom               | 3.74m x 3.98m | (12'3" x 13'1")                    |
| Shower Room           | 1.41m x 4.26m | (4'8" x 14'0")                     |