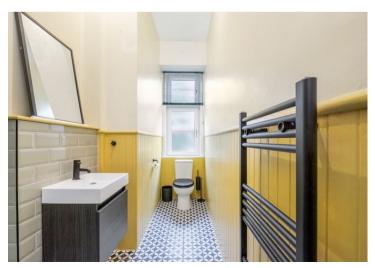

The subjects have retained many period features including ornate cornicing and high ceilings while benefiting from double glazing and gas central heating. All accommodation is accessed by a spacious entrance hall. The generous living/dining room is lit by a south facing bay window which looks out to Magdalen Green and the River Tay beyond. The spacious kitchen has a range of fitted units, a deep storage cupboard and utility cupboard. Two bedrooms are accessed from the hall with one offering further River views. The modern shower room has a contemporary suite comprising toilet, wash hand basin and shower unit. A shared garden is located to the rear.

## Accommodation (measurements are approx)

| Living/Dining<br>Room | 3.63m x 4.48m | (11'11" x 14'8")                   |
|-----------------------|---------------|------------------------------------|
| Kitchen               | 3.70m x 4.24m | (12'2" x 13'11") at widest points. |
| Bedroom               | 3.80m x 4.50m | (12'6" x 14'9") at widest points.  |
| Bedroom               | 3.74m x 3.98m | (12'3" x 13'1")                    |
| Shower Room           | 1.41m x 4.26m | (4'8" x 14'0")                     |