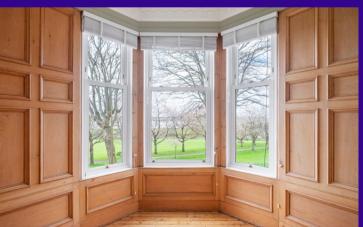

The subjects have retained many period features including ornate cornicing and high ceilings while benefiting from double glazing and gas central heating. All accommodation is accessed by a spacious entrance hall. The generous living/dining room is lit by a south facing bay window which looks out to Magdalen Green and the River Tay beyond. The spacious kitchen has a range of fitted units, a deep storage cupboard and utility cupboard. Two bedrooms are accessed from the hall with one offering further River views. The modern shower room has a contemporary suite comprising toilet, wash hand basin and shower unit. A shared garden is located to the rear.