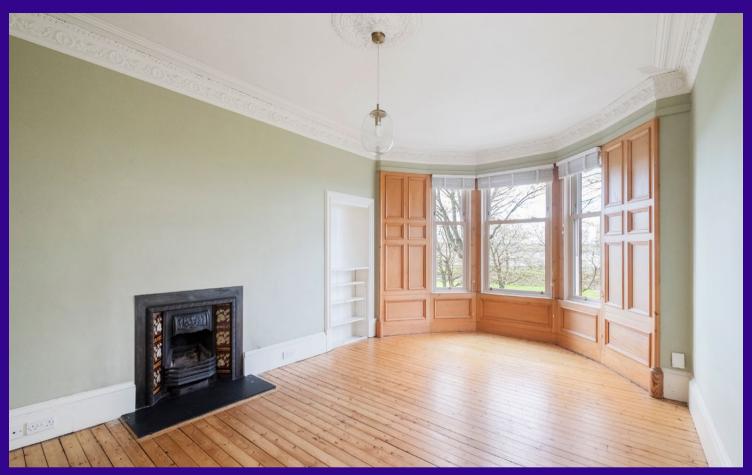

The subjects have retained many period features including ornate cornicing and high ceilings while benefiting from double glazing and gas central heating. All accommodation is accessed by a spacious entrance hall. The generous living/dining room is lit by a south facing bay window which looks out to Magdalen Green and the River Tay beyond. The spacious kitchen has a range of fitted units, a deep storage cupboard and utility cupboard. Two bedrooms are accessed from the hall with one offering further River views. The modern shower room has a contemporary suite comprising toilet, wash hand basin and shower unit. A shared garden is located to the rear.

## Accommodation (measurements are approx)

| Living/Dining<br>Room | 3.63m x 4.48m | (11'11" x 14'8")                   |
|-----------------------|---------------|------------------------------------|
| Kitchen               | 3.70m x 4.24m | (12'2" x 13'11") at widest points. |
| Bedroom               | 3.80m x 4.50m | (12'6" x 14'9") at widest points.  |
| Bedroom               | 3.74m x 3.98m | (12'3" x 13'1")                    |
| Shower Room           | 1.41m x 4.26m | (4'8" x 14'0")                     |