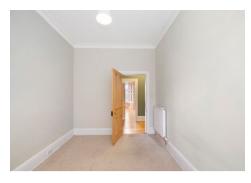

The subjects have retained many period features including ornate cornicing and high ceilings while benefiting from double glazing and gas central heating. All accommodation is accessed by a spacious entrance hall. The generous living/dining room is lit by a south facing bay window which looks out to Magdalen Green and the River Tay beyond. The spacious kitchen has a range of fitted units, a deep storage cupboard and utility cupboard. Two bedrooms are accessed from the hall with one offering further River views. The modern shower room has a contemporary suite comprising toilet, wash hand basin and shower unit. A shared garden is located to the rear.

## Accommodation (measurements are approx)

| Living/Dining<br>Room | 3.63m x 4.48m | (11'11" x 14'8")                   |
|-----------------------|---------------|------------------------------------|
| Kitchen               | 3.70m x 4.24m | (12'2" x 13'11") at widest points. |
| Bedroom               | 3.80m x 4.50m | (12'6" x 14'9") at widest points.  |
| Bedroom               | 3.74m x 3.98m | (12'3" x 13'1")                    |
| Shower Room           | 1.41m x 4.26m | (4'8" x 14'0")                     |