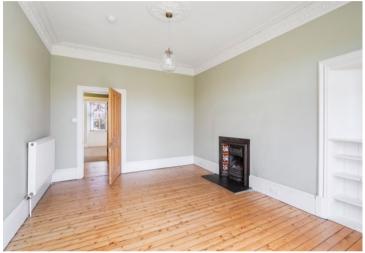

The subjects have retained many period features including ornate cornicing and high ceilings while benefiting from double glazing and gas central heating. All accommodation is accessed by a spacious entrance hall. The generous living/dining room is lit by a south facing bay window which looks out to Magdalen Green and the River Tay beyond. The spacious kitchen has a range of fitted units, a deep storage cupboard and utility cupboard. Two bedrooms are accessed from the hall with one offering further River views. The modern shower room has a contemporary suite comprising toilet, wash hand basin and shower unit. A shared garden is located to the rear.

## Accommodation (measurements are approx)

| Living/Dining<br>Room | 3.63m x 4.48m | (11'11" x 14'8")                   |
|-----------------------|---------------|------------------------------------|
| Kitchen               | 3.70m x 4.24m | (12'2" x 13'11") at widest points. |
| Bedroom               | 3.80m x 4.50m | (12'6" x 14'9") at widest points.  |
| Bedroom               | 3.74m x 3.98m | (12'3" x 13'1")                    |
| Shower Room           | 1.41m x 4.26m | (4'8" x 14'0")                     |