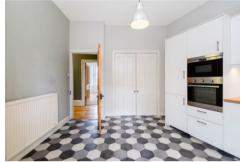

The subjects have retained many period features including ornate cornicing and high ceilings while benefiting from double glazing and gas central heating. All accommodation is accessed by a spacious entrance hall. The generous living/dining room is lit by a south facing bay window which looks out to Magdalen Green and the River Tay beyond. The spacious kitchen has a range of fitted units, a deep storage cupboard and utility cupboard. Two bedrooms are accessed from the hall with one offering further River views. The modern shower room has a contemporary suite comprising toilet, wash hand basin and shower unit. A shared garden is located to the rear.

## Accommodation (measurements are approx)

| Living/Dining<br>Room | 3.63m x 4.48m | (11'11" x 14'8")                   |
|-----------------------|---------------|------------------------------------|
| Kitchen               | 3.70m x 4.24m | (12'2" x 13'11") at widest points. |
| Bedroom               | 3.80m x 4.50m | (12'6" x 14'9") at widest points.  |
| Bedroom               | 3.74m x 3.98m | (12'3" x 13'1")                    |
| Shower Room           | 1.41m x 4.26m | (4'8" x 14'0")                     |