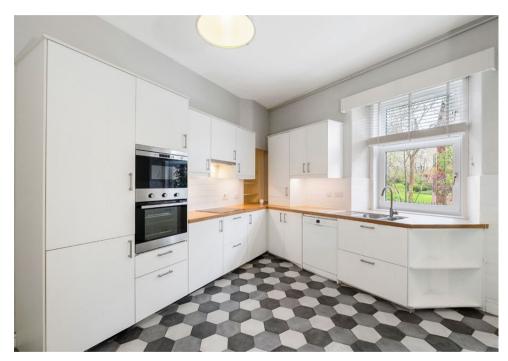

The subjects have retained many period features including ornate cornicing and high ceilings while benefiting from double glazing and gas central heating. All accommodation is accessed by a spacious entrance hall. The generous living/dining room is lit by a south facing bay window which looks out to Magdalen Green and the River Tay beyond. The spacious kitchen has a range of fitted units, a deep storage cupboard and utility cupboard. Two bedrooms are accessed from the hall with one offering further River views. The modern shower room has a contemporary suite comprising toilet, wash hand basin and shower unit. A shared garden is located to the rear.

## Accommodation (measurements are approx)

| Living/Dining<br>Room | 3.63m x 4.48m | (11'11" x 14'8")                   |
|-----------------------|---------------|------------------------------------|
| Kitchen               | 3.70m x 4.24m | (12'2" x 13'11") at widest points. |
| Bedroom               | 3.80m x 4.50m | (12'6" x 14'9") at widest points.  |
| Bedroom               | 3.74m x 3.98m | (12'3" x 13'1")                    |
| Shower Room           | 1.41m x 4.26m | (4'8" x 14'0")                     |