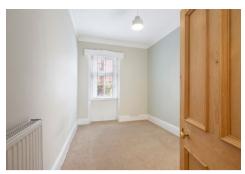

The subjects have retained many period features including ornate cornicing and high ceilings while benefiting from double glazing and gas central heating. All accommodation is accessed by a spacious entrance hall. The generous living/dining room is lit by a south facing bay window which looks out to Magdalen Green and the River Tay beyond. The spacious kitchen has a range of fitted units, a deep storage cupboard and utility cupboard. Two bedrooms are accessed from the hall with one offering further River views. The modern shower room has a contemporary suite comprising toilet, wash hand basin and shower unit. A shared garden is located to the rear.

## Accommodation (measurements are approx)

| Living/Dining<br>Room | 3.63m x 4.48m | (11'11" x 14'8")                   |
|-----------------------|---------------|------------------------------------|
| Kitchen               | 3.70m x 4.24m | (12'2" x 13'11") at widest points. |
| Bedroom               | 3.80m x 4.50m | (12'6" x 14'9") at widest points.  |
| Bedroom               | 3.74m x 3.98m | (12'3" x 13'1")                    |
| Shower Room           | 1.41m x 4.26m | (4'8" x 14'0")                     |