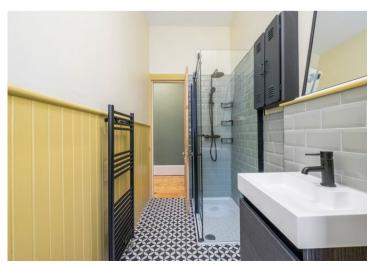

The subjects have retained many period features including ornate cornicing and high ceilings while benefiting from double glazing and gas central heating. All accommodation is accessed by a spacious entrance hall. The generous living/dining room is lit by a south facing bay window which looks out to Magdalen Green and the River Tay beyond. The spacious kitchen has a range of fitted units, a deep storage cupboard and utility cupboard. Two bedrooms are accessed from the hall with one offering further River views. The modern shower room has a contemporary suite comprising toilet, wash hand basin and shower unit. A shared garden is located to the rear.

## Accommodation (measurements are approx)

| Living/Dining<br>Room | 3.63m x 4.48m | (11'11" x 14'8")                   |
|-----------------------|---------------|------------------------------------|
| Kitchen               | 3.70m x 4.24m | (12'2" x 13'11") at widest points. |
| Bedroom               | 3.80m x 4.50m | (12'6" x 14'9") at widest points.  |
| Bedroom               | 3.74m x 3.98m | (12'3" x 13'1")                    |
| Shower Room           | 1.41m x 4.26m | (4'8" x 14'0")                     |