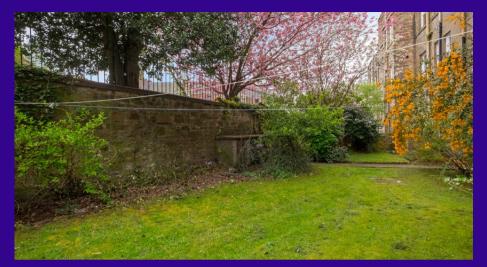

The subjects have retained many period features including ornate cornicing and high ceilings while benefiting from double glazing and gas central heating. All accommodation is accessed by a spacious entrance hall. The generous living/dining room is lit by a south facing bay window which looks out to Magdalen Green and the River Tay beyond. The spacious kitchen has a range of fitted units, a deep storage cupboard and utility cupboard. Two bedrooms are accessed from the hall with one offering further River views. The modern shower room has a contemporary suite comprising toilet, wash hand basin and shower unit. A shared garden is located to the rear.