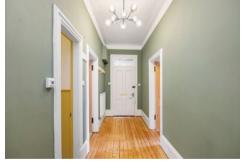

The subjects have retained many period features including ornate cornicing and high ceilings while benefiting from double glazing and gas central heating. All accommodation is accessed by a spacious entrance hall. The generous living/dining room is lit by a south facing bay window which looks out to Magdalen Green and the River Tay beyond. The spacious kitchen has a range of fitted units, a deep storage cupboard and utility cupboard. Two bedrooms are accessed from the hall with one offering further River views. The modern shower room has a contemporary suite comprising toilet, wash hand basin and shower unit. A shared garden is located to the rear.