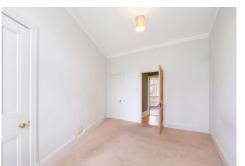

The subjects have retained many period features including ornate cornicing and high ceilings while benefiting from double glazing and gas central heating. All accommodation is accessed by a spacious entrance hall. The generous living/dining room is lit by a south facing bay window which looks out to Magdalen Green and the River Tay beyond. The spacious kitchen has a range of fitted units, a deep storage cupboard and utility cupboard. Two bedrooms are accessed from the hall with one offering further River views. The modern shower room has a contemporary suite comprising toilet, wash hand basin and shower unit. A shared garden is located to the rear.

## Accommodation (measurements are approx)

| Living/Dining<br>Room | 3.63m x 4.48m | (11'11" x 14'8")                   |
|-----------------------|---------------|------------------------------------|
| Kitchen               | 3.70m x 4.24m | (12'2" x 13'11") at widest points. |
| Bedroom               | 3.80m x 4.50m | (12'6" x 14'9") at widest points.  |
| Bedroom               | 3.74m x 3.98m | (12'3" x 13'1")                    |
| Shower Room           | 1.41m x 4.26m | (4'8" x 14'0")                     |