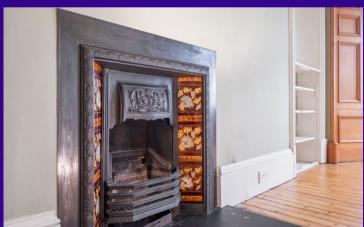

The subjects have retained many period features including ornate cornicing and high ceilings while benefiting from double glazing and gas central heating. All accommodation is accessed by a spacious entrance hall. The generous living/dining room is lit by a south facing bay window which looks out to Magdalen Green and the River Tay beyond. The spacious kitchen has a range of fitted units, a deep storage cupboard and utility cupboard. Two bedrooms are accessed from the hall with one offering further River views. The modern shower room has a contemporary suite comprising toilet, wash hand basin and shower unit. A shared garden is located to the rear.