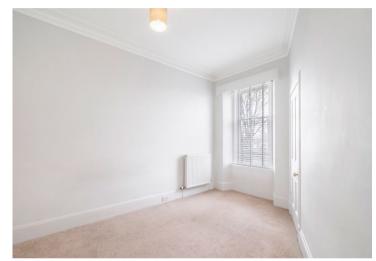

The subjects have retained many period features including ornate cornicing and high ceilings while benefiting from double glazing and gas central heating. All accommodation is accessed by a spacious entrance hall. The generous living/dining room is lit by a south facing bay window which looks out to Magdalen Green and the River Tay beyond. The spacious kitchen has a range of fitted units, a deep storage cupboard and utility cupboard. Two bedrooms are accessed from the hall with one offering further River views. The modern shower room has a contemporary suite comprising toilet, wash hand basin and shower unit. A shared garden is located to the rear.

## Accommodation (measurements are approx)

| Living/Dining<br>Room | 3.63m x 4.48m | (11'11" x 14'8")                   |
|-----------------------|---------------|------------------------------------|
| Kitchen               | 3.70m x 4.24m | (12'2" x 13'11") at widest points. |
| Bedroom               | 3.80m x 4.50m | (12'6" x 14'9") at widest points.  |
| Bedroom               | 3.74m x 3.98m | (12'3" x 13'1")                    |
| Shower Room           | 1.41m x 4.26m | (4'8" x 14'0")                     |