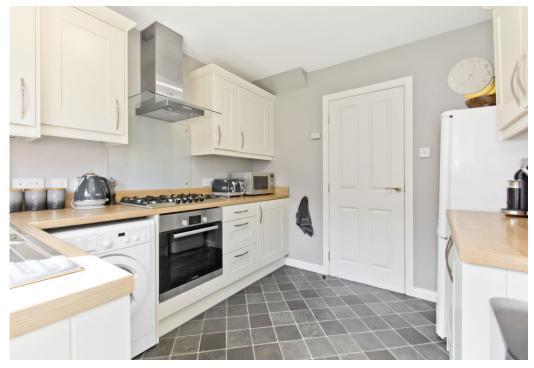

### Summary

Well-presented with contemporary fixtures and fittings and tasteful, modern décor throughout, this three-bedroom end-terrace house is tucked in a cul-de-sac within an established residential area of Dundee. It represents an ideal home for smaller families, couples, professionals, and rental investors alike, with enviable close proximity to the outstanding amenities that the city has to offer. These include a wide range of shops ranging from independent retailers to high street stores and supermarkets, excellent schools, universities, transport links, and scenic open spaces.

### Features

- End-terrace house in Dundee
- Well-presented, modern interiors
- Vestibule with WC and hall with storage
- Open-plan, dual-aspect living room and dining room
- Attractive kitchen with garden access
- Three bedrooms with built-in storage
- Stylish family bathroom with shower-over-bath
- Good-sized, southeast-facing rear and side garden
- Attached single garage and private driveway
- Gas central heating system
- Triple-glazed windows throughout