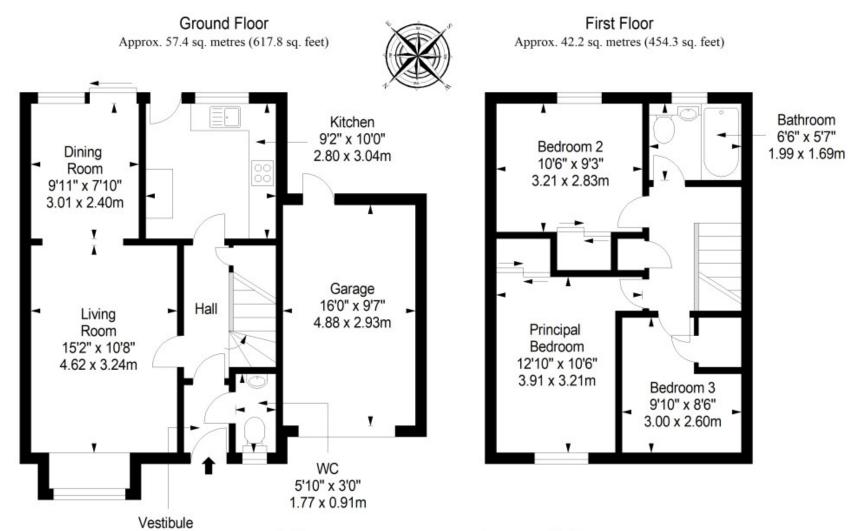

ntegrated kitchen appliances will be included in the sale.

### Features

- End-terrace house in Dundee
- Well-presented, modern interiors
- Vestibule with WC and hall with storage
- Open-plan, dual-aspect living room and dining room
- Attractive kitchen with garden access
- Three bedrooms with built-in storage
- Stylish family bathroom with shower-over-bath
- Good-sized, southeast-facing rear and side garden
- Attached single garage and private driveway
- Gas central heating system
- Triple-glazed windows throughout



"This three-bedroom end-terrace house is well-presented with stylish, modern interiors and is sure to appeal a wealth of buyers."

















"The home enjoys a cul-de-sac setting and is ideally places for swift access to Dundee's excellent amenities."



# Floorplan



Total area: approx. 99.6 sq. metres (1072.1 sq. feet)





## Our Branches

#### **ANSTRUTHER**

5A Shore Street, Anstruther, KY10 3EA 01333 310481 anstrutherea@thorntons-law.co.uk

#### **ARBROATH**

165 High Street, Arbroath, DD1 1DR 01241 876633 arbroathea@thorntons-law.co.uk

#### **BONNYRIGG**

3-7 High Street, Bonnyrigg, EH19 2DA 0131 663 7135 bonnyriggea@thorntons-law.co.uk

#### **CUPAR**

49 Bonnygate, Cupar, KY15 4BY 01334 656564 cuparea@thorntons-law.co.uk

#### **DUNDEE**

Whitehall House, 33 Yeaman Shore Dundee DD1 4BJ 01382 200099 dundeeea@thorntons-law.co.uk

#### **EDINBURGH**

Citypoint, 3rd Floor, 65 Haymarket Terrace, Edinburgh, EH12 5HD 0131 297 5980 edinburghea@thorntons-law.co.uk

#### **FORFAR**

53 East High Street, Forfar, DD8 2EL 01307 466886 forfarea@thorntons-