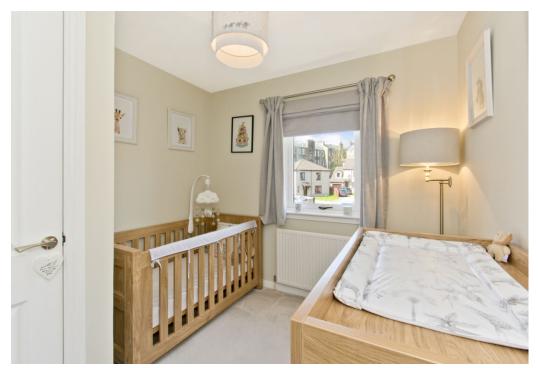

### Features

- End-terrace house in Dundee
- Well-presented, modern interiors
- Vestibule with WC and hall with storage
- Open-plan, dual-aspect living room and dining room
- Attractive kitchen with garden access
- Three bedrooms with built-in storage
- Stylish family bathroom with shower-over-bath
- Good-sized, southeast-facing rear and side garden
- Attached single garage and private driveway
- Gas central heating system
- Triple-glazed windows throughout