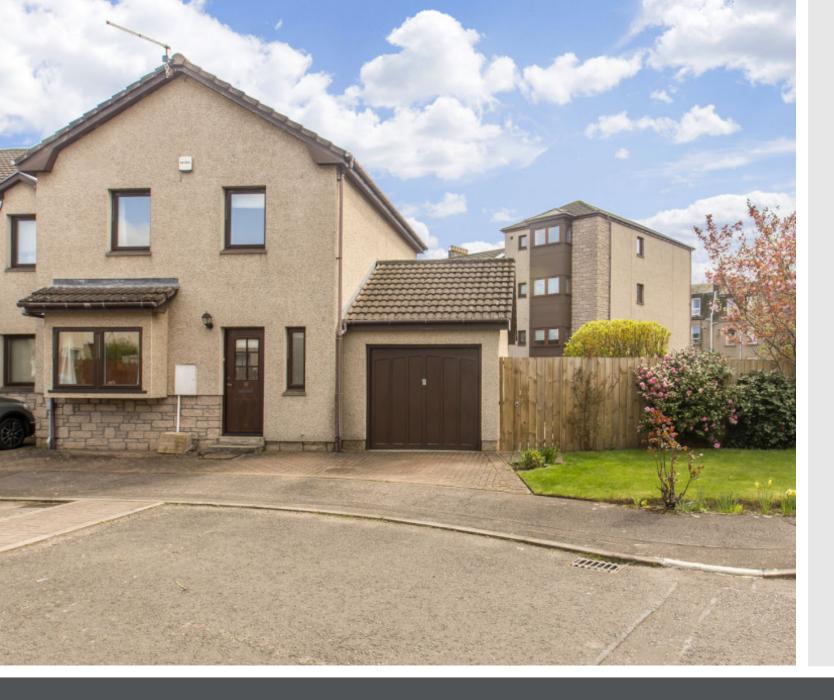

## 7 Gowrie Street

Dundee, DD2 1ES

### Summary

Well-presented with contemporary fixtures and fittings and tasteful, modern décor throughout, this three-bedroom end-terrace house is tucked in a cul-de-sac within an established residential area of Dundee. It represents an ideal home for smaller families, couples, professionals, and rental investors alike, with enviable close proximity to the outstanding amenities that the city has to offer. These include a wide range of shops ranging from independent retailers to high street stores and supermarkets, excellent schools, universities, transport links, and scenic open spaces.

### Features

- End-terrace house in Dundee
- Well-presented, modern interiors
- Vestibule with WC and hall with storage
- Open-plan, dual-aspect living room and dining room
- Attractive kitchen with garden access
- Three bedrooms with built-in storage
- Stylish family bathroom with shower-over-bath
- Good-sized, southeast-facing rear and side garden
- Attached single garage and private driveway
- Gas central heating system
- Triple-glazed windows throughout

"This three-bedroom end-terrace house is well-presented with stylish, modern interiors and is sure to appeal a wealth of buyers."

"The home enjoys a cul-de-sac setting and is ideally places for swift access to Dundee's excellent amenities."