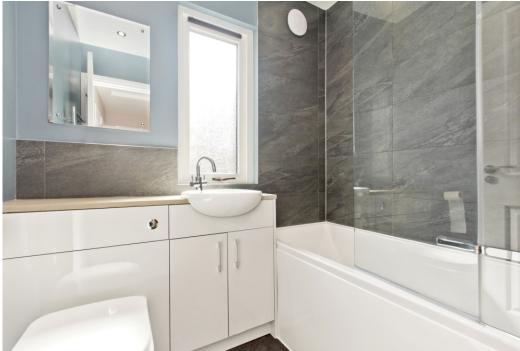

### Features

- End-terrace house in Dundee
- Well-presented, modern interiors
- Vestibule with WC and hall with storage
- Open-plan, dual-aspect living room and dining room
- Attractive kitchen with garden access
- Three bedrooms with built-in storage
- Stylish family bathroom with shower-over-bath
- Good-sized, southeast-facing rear and side garden
- Attached single garage and private driveway
- Gas central heating system
- Triple-glazed windows throughout