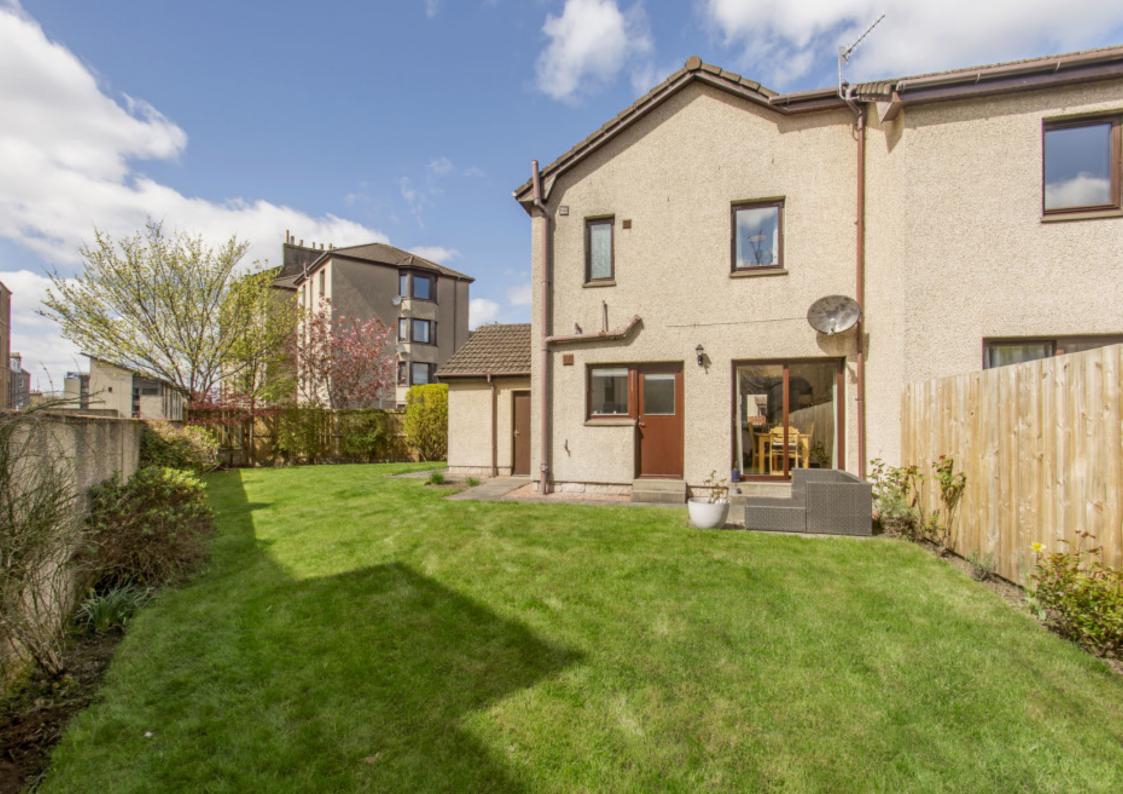

### Features

- End-terrace house in Dundee
- Well-presented, modern interiors
- Vestibule with WC and hall with storage
- Open-plan, dual-aspect living room and dining room
- Attractive kitchen with garden access
- Three bedrooms with built-in storage
- Stylish family bathroom with shower-over-bath
- Good-sized, southeast-facing rear and side garden
- Attached single garage and private driveway
- Gas central heating system
- Triple-glazed windows throughout