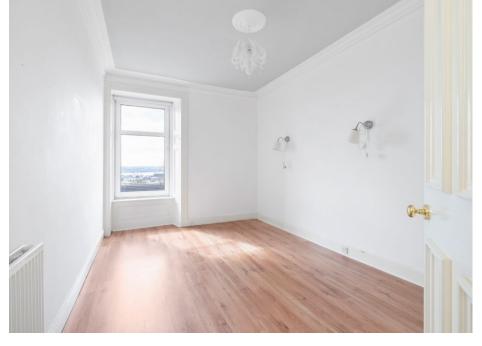

The property benefits from double glazing and gas central heating while the accommodation is entered by the hallway. The spacious living room has a feature fireplace, ornate cornicing and fantastic river views via a south facing window. The kitchen has a range of fitted units with an aspect to the rear. Two bedrooms are accessed from the hallway with one offering further river views. The shower room completes the accommodation.

## Accommodation (measurements are approx)

| Living Room | 4.36m x 4.52m | (14'4" x 14'10")                  |
|-------------|---------------|-----------------------------------|
| Kitchen     | 2.12m x 5.04m | (6'11" x 16'6") at widest points. |
| Bedroom     | 3.10m x 4.52m | (10'2" x 14'10")                  |
| Bedroom     | 1.98m x 2.57m | (6'6" x 8'5")                     |
| Shower Room | 1.66m x 1.71m | (5′5″ x 5′7″)                     |