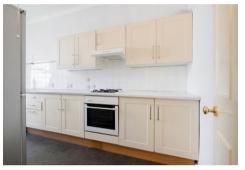

The property benefits from double glazing and gas central heating while the accommodation is entered by the hallway. The spacious living room has a feature fireplace, ornate cornicing and fantastic river views via a south facing window. The kitchen has a range of fitted units with an aspect to the rear. Two bedrooms are accessed from the hallway with one offering further river views. The shower room completes the accommodation.

## Accommodation (measurements are approx)

| Living Room | 4.36m x 4.52m | (14'4" x 14'10")                  |
|-------------|---------------|-----------------------------------|
| Kitchen     | 2.12m x 5.04m | (6'11" x 16'6") at widest points. |
| Bedroom     | 3.10m x 4.52m | (10'2" x 14'10")                  |
| Bedroom     | 1.98m x 2.57m | (6'6" x 8'5")                     |
| Shower Room | 1.66m x 1.71m | (5′5″ x 5′7″)                     |