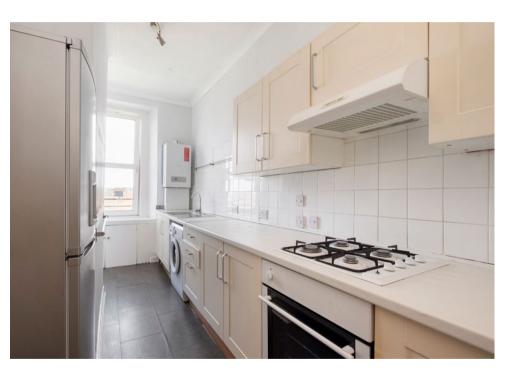

The property benefits from double glazing and gas central heating while the accommodation is entered by the hallway. The spacious living room has a feature fireplace, ornate cornicing and fantastic river views via a south facing window. The kitchen has a range of fitted units with an aspect to the rear. Two bedrooms are accessed from the hallway with one offering further river views. The shower room completes the accommodation.

## Accommodation (measurements are approx)

| Living Room | 4.36m x 4.52m | (14'4" x 14'10")                  |
|-------------|---------------|-----------------------------------|
| Kitchen     | 2.12m x 5.04m | (6'11" x 16'6") at widest points. |
| Bedroom     | 3.10m x 4.52m | (10'2" x 14'10")                  |
| Bedroom     | 1.98m x 2.57m | (6'6" x 8'5")                     |
| Shower Room | 1.66m x 1.71m | (5′5″ x 5′7″)                     |