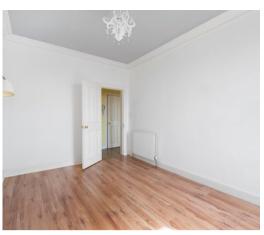

The property benefits from double glazing and gas central heating while the accommodation is entered by the hallway. The spacious living room has a feature fireplace, ornate cornicing and fantastic river views via a south facing window. The kitchen has a range of fitted units with an aspect to the rear. Two bedrooms are accessed from the hallway with one offering further river views. The shower room completes the accommodation.

## Accommodation (measurements are approx)

| Living Room | 4.36m x 4.52m | (14'4" x 14'10")                  |
|-------------|---------------|-----------------------------------|
| Kitchen     | 2.12m x 5.04m | (6'11" x 16'6") at widest points. |
| Bedroom     | 3.10m x 4.52m | (10'2" x 14'10")                  |
| Bedroom     | 1.98m x 2.57m | (6'6" x 8'5")                     |
| Shower Room | 1.66m x 1.71m | (5′5″ x 5′7″)                     |