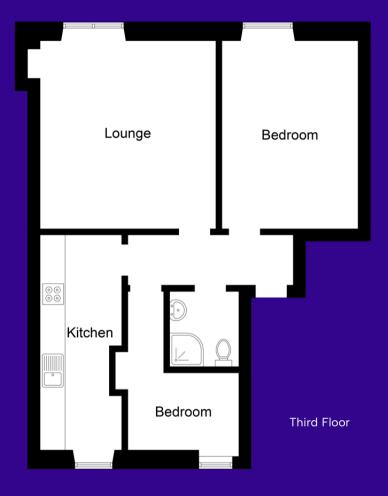

The property benefits from double glazing and gas central heating while the accommodation is entered by the hallway. The spacious living room has a feature fireplace, ornate cornicing and fantastic river views via a south facing window. The kitchen has a range of fitted units with an aspect to the rear. Two bedrooms are accessed from the hallway with one offering further river views. The shower room completes the accommodation.

## Accommodation (measurements are approx)

| Living Room | 4.36m x 4.52m | (14'4" x 14'10")                  |
|-------------|---------------|-----------------------------------|
| Kitchen     | 2.12m x 5.04m | (6'11" x 16'6") at widest points. |
| Bedroom     | 3.10m x 4.52m | (10'2" x 14'10")                  |
| Bedroom     | 1.98m x 2.57m | (6'6" x 8'5")                     |
| Shower Room | 1.66m x 1.71m | (5′5″ x 5′7″)                     |