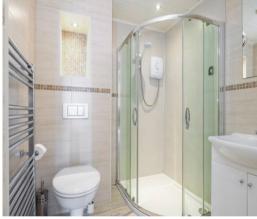

Shower Room

This is a very well-presented top floor flat boasting superb views of the River Tay from an elevated position in an established area of Dundee. The property lies conveniently for easy access to a range of local shops and services as well as a nearby bus route providing a transport link to various parts of the city. The city centre offers a range of major facilities and excellent transport links.

The property benefits from double glazing and gas central heating while the accommodation is entered by the hallway. The spacious living room has a feature fireplace, ornate cornicing and fantastic river views via a south facing window. The kitchen has a range of fitted units with an aspect to the rear. Two bedrooms are accessed from the hallway with one offering further river views. The shower room completes the accommodation.

## Accommodation (measurements are approx)

| Living Room | 4.36m x 4.52m | (14'4" x 14'10")                  |
|-------------|---------------|-----------------------------------|
| Kitchen     | 2.12m x 5.04m | (6'11" x 16'6") at widest points. |
| Bedroom     | 3.10m x 4.52m | (10'2" x 14'10")                  |
| Bedroom     | 1.98m x 2.57m | (6'6" x 8'5")                     |
| Shower Room | 1.66m x 1.71m | (5′5″ x 5′7″)                     |