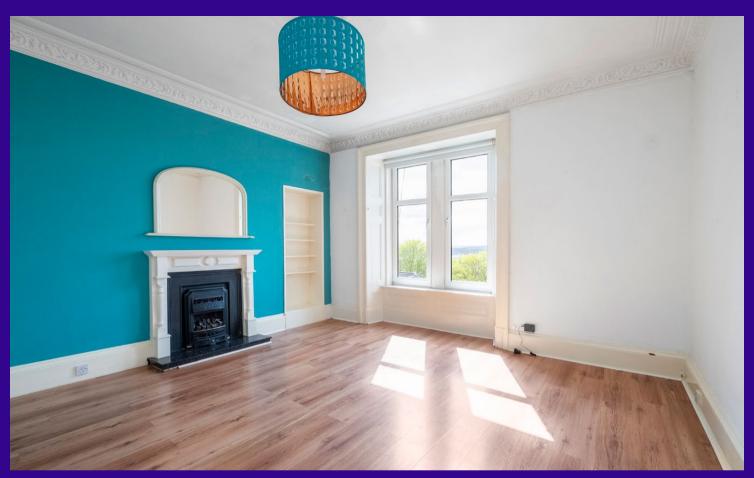

The property benefits from double glazing and gas central heating while the accommodation is entered by the hallway. The spacious living room has a feature fireplace, ornate cornicing and fantastic river views via a south facing window. The kitchen has a range of fitted units with an aspect to the rear. Two bedrooms are accessed from the hallway with one offering further river views. The shower room completes the accommodation.

## Accommodation (measurements are approx)

| Living Room | 4.36m x 4.52m | (14'4" x 14'10")                  |
|-------------|---------------|-----------------------------------|
| Kitchen     | 2.12m x 5.04m | (6'11" x 16'6") at widest points. |
| Bedroom     | 3.10m x 4.52m | (10'2" x 14'10")                  |
| Bedroom     | 1.98m x 2.57m | (6'6" x 8'5")                     |
| Shower Room | 1.66m x 1.71m | (5′5″ x 5′7″)                     |