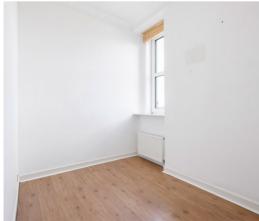

The property benefits from double glazing and gas central heating while the accommodation is entered by the hallway. The spacious living room has a feature fireplace, ornate cornicing and fantastic river views via a south facing window. The kitchen has a range of fitted units with an aspect to the rear. Two bedrooms are accessed from the hallway with one offering further river views. The shower room completes the accommodation.

## Accommodation (measurements are approx)

| Living Room | 4.36m x 4.52m | (14'4" x 14'10")                  |
|-------------|---------------|-----------------------------------|
| Kitchen     | 2.12m x 5.04m | (6'11" x 16'6") at widest points. |
| Bedroom     | 3.10m x 4.52m | (10'2" x 14'10")                  |
| Bedroom     | 1.98m x 2.57m | (6'6" x 8'5")                     |
| Shower Room | 1.66m x 1.71m | (5′5″ x 5′7″)                     |