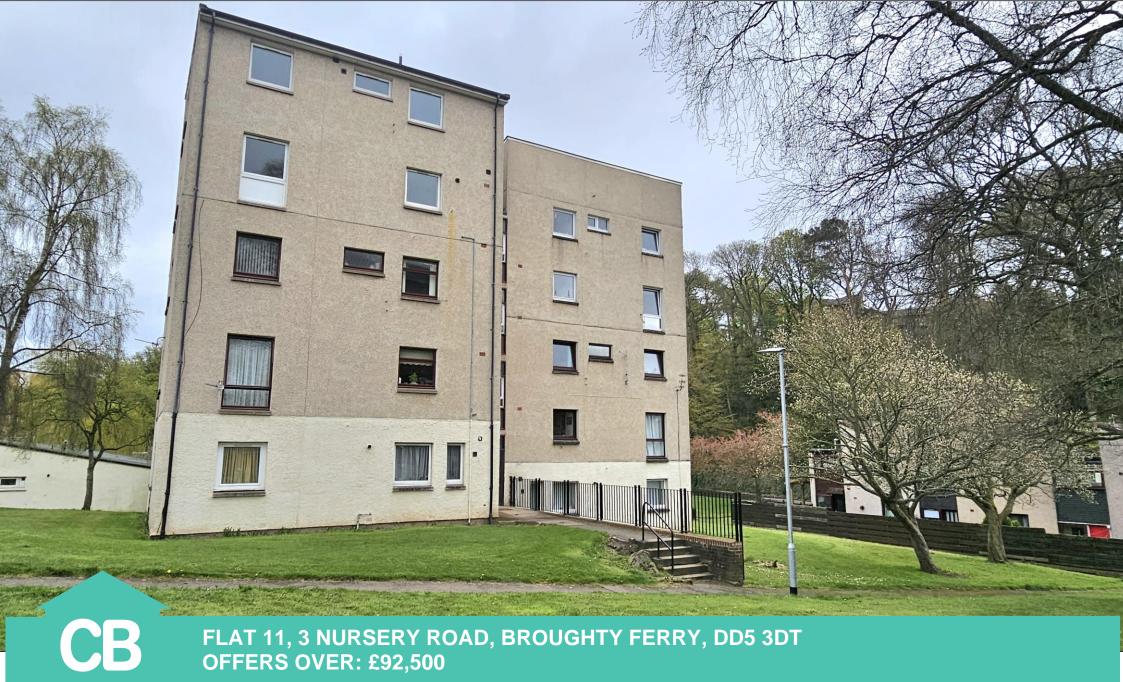

## Accommodation Comprises: Entrance Hall, Lounge, Kitchen, Two Bedrooms, Bathroom. External: Communal Garden.

This is a spacious TOP FLOOR TWO BEDROOM MAISONETTE which is situated in the sought after area of Broughty Ferry. The property is close to all local amenities including shops, primary and secondary schools, restaurants, cafes and a main bus route to the City Centre. Benefits include security door entry system and double glazing. All floor coverings and window blinds are included in the sale. Early internal viewing is highly recommended.

#### LOUNGE: -

Approximately  $15'1'' \times 13'10''$ . This is a good size room which has two double glazed windows offering pleasant outlook towards the front and side of the property. Fitted roller blinds. Carpet.

## KITCHEN: -

Approximately 12'8" x 8'5". The kitchen has a range of base and wall mounted storage cupboards having contrasting work surfaces. Tiled splashback. The polycarbonate sink has plumbing connections for a washing machine. Electric cooker point. There is a double-glazed window offering pleasant outlook to the side of the property. Downlights. Vinyl flooring. Electric wall heater.

### BEDROOM 1: -

Approximately  $14'10'' \times 10'1''$ . This is a good-sized bedroom with two double glazed windows offering pleasant outlook towards the front and side of the property. Fitted roller blinds. Carpet.

# BEDROOM 2: -

Approximately  $14'10'' \times 10'1''$ . This is a good-sized bedroom with a double-glazed window offering pleasant outlook towards the side of the property. Built-in cupboard. Carpet.