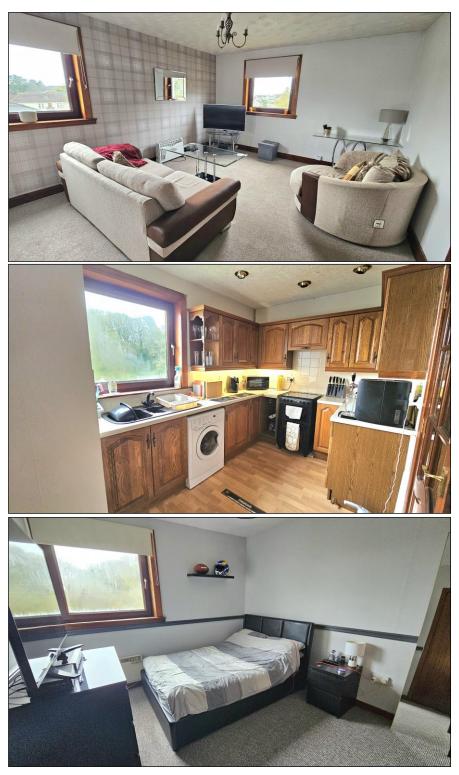

#### LOUNGE: -

Approximately  $15'1'' \times 13'10''$ . This is a good size room which has two double glazed windows offering pleasant outlook towards the front and side of the property. Fitted roller blinds. Carpet.

## KITCHEN: -

Approximately 12'8" x 8'5". The kitchen has a range of base and wall mounted storage cupboards having contrasting work surfaces. Tiled splashback. The polycarbonate sink has plumbing connections for a washing machine. Electric cooker point. There is a double-glazed window offering pleasant outlook to the side of the property. Downlights. Vinyl flooring. Electric wall heater.

### BEDROOM 1: -

Approximately  $14'10'' \times 10'1''$ . This is a good-sized bedroom with two double glazed windows offering pleasant outlook towards the front and side of the property. Fitted roller blinds. Carpet.

# BEDROOM 2: -

Approximately  $14'10'' \times 10'1''$ . This is a good-sized bedroom with a double-glazed window offering pleasant outlook towards the side of the property. Built-in cupboard. Carpet.