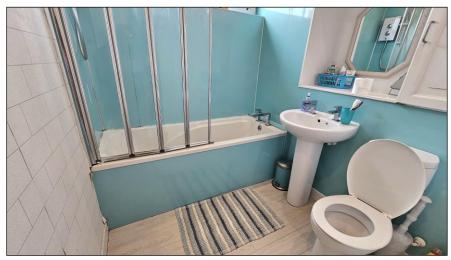

#### BATHROOM: -

This has a three-piece suite which includes a W.C., bath with electric 'Mira' shower and wash hand basin. There is a double-glazed window offering a good deal of natural light. Vinyl flooring. Electric wall heater.