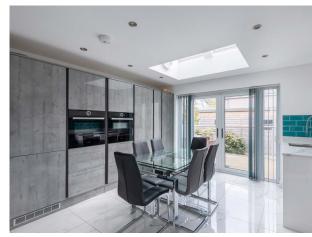

The property can only be described as being in move-in condition having been fully refurbished to a very high standard inside and out. The accommodation is all on one level comprising an entrance vestibule, hallway which provides access to all of the accommodation and has a very useful laundry cupboard, lounge with bay window to the front, extended kitchen/dining room fitted with a range of quality units with fully integrated appliances and space for a table and chairs. Doors open out to the rear garden. Both bedrooms are a great size with one having wall length fitted wardrobes. The luxury bathroom is fitted with a four-piece suite including a large shower enclosure with thermostatic shower. Outside the front garden is laid to paving to provide off-street parking for two vehicles and to the rea the fully enclosed garden has areas of deck, lawn and paved patio providing the ideal spots in which to relax and enjoy the sun. The summerhouse is a lovely addition providing an additional entertaining or relaxing space and has power and light.