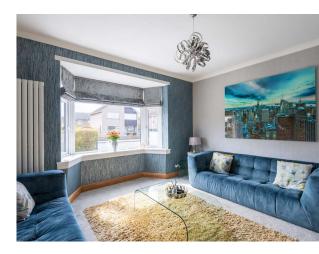

The property can only be described as being in move-in condition having been fully refurbished to a very high standard inside and out. The accommodation is all on one level comprising an entrance vestibule, hallway which provides access to all of the accommodation and has a very useful laundry cupboard, lounge with bay window to the front, extended kitchen/dining room fitted with a range of quality units with fully integrated appliances and space for a table and chairs. Doors open out to the rear garden. Both bedrooms are a great size with one having wall length fitted wardrobes. The luxury bathroom is fitted with a four-piece suite including a large shower enclosure with thermostatic shower. Outside the front garden is laid to paving to provide off-street parking for two vehicles and to the rea the fully enclosed garden has areas of deck, lawn and paved patio providing the ideal spots in which to relax and enjoy the sun. The summerhouse is a lovely addition providing an additional entertaining or relaxing space and has power and light.