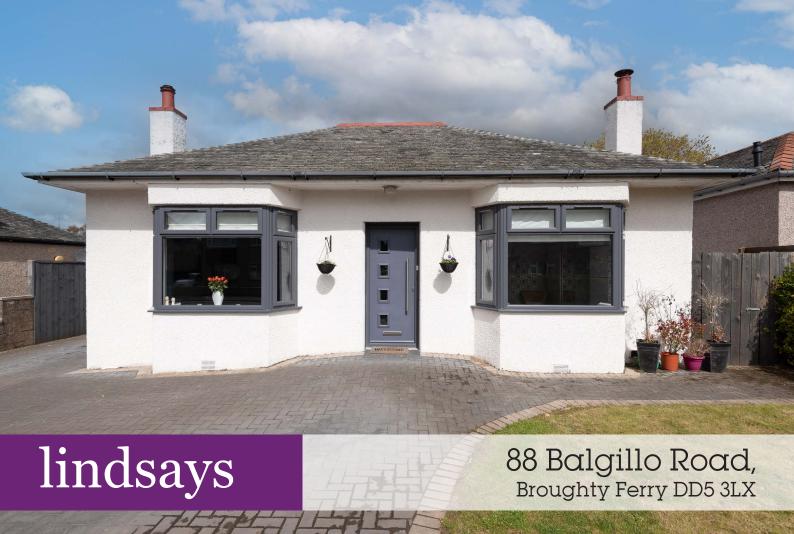

"Immaculate, fully refurbished detached bungalow in a much sought after location".

- Vestibule
- Hallway
- Lounge
- Kitchen/Dining Room
- 2 Bedrooms
- Bathroom
- Double Glazing
- Gas Central Heating
- Gardens
- Driveway

## Description

Lindsays are delighted to offer to the market this extended detached bungalow in a much sought after location. Balgillo Road is ideally situated for ease of access to a large number of local amenities and is on a regular commuter bus route. Both central Broughty Ferry and Dundee City Centre are easily accessible.

The property can only be described as being in move-in condition having been fully refurbished to a very high standard inside and out. The accommodation is all on one level comprising an entrance vestibule, hallway which provides access to all of the accommodation and has a very useful laundry cupboard, lounge with bay window to the front, extended kitchen/dining room fitted with a range of quality units with fully integrated appliances and space for a table and chairs. Doors open out to the rear garden. Both bedrooms are a great size with one having wall length fitted wardrobes. The luxury bathroom is fitted with a four-piece suite including a large shower enclosure with thermostatic shower. Outside the front garden is laid to paving to provide off-street parking for two vehicles and to the rea the fully enclosed garden has areas of deck, lawn and paved patio providing the ideal spots in which to relax and enjoy the sun. The summerhouse is a lovely addition providing an additional entertaining or relaxing space and has power and light.