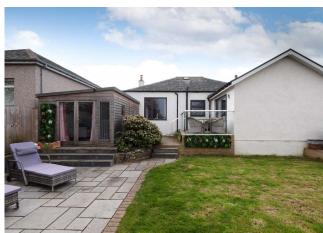

The property can only be described as being in move-in condition having been fully refurbished to a very high standard inside and out. The accommodation is all on one level comprising an entrance vestibule, hallway which provides access to all of the accommodation and has a very useful laundry cupboard, lounge with bay window to the front, extended kitchen/dining room fitted with a range of quality units with fully integrated appliances and space for a table and chairs. Doors open out to the rear garden. Both bedrooms are a great size with one having wall length fitted wardrobes. The luxury bathroom is fitted with a four-piece suite including a large shower enclosure with thermostatic shower. Outside the front garden is laid to paving to provide off-street parking for two vehicles and to the rea the fully enclosed garden has areas of deck, lawn and paved patio providing the ideal spots in which to relax and enjoy the sun. The summerhouse is a lovely addition providing an additional entertaining or relaxing space and has power and light.