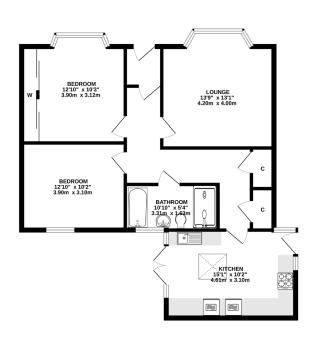

"Immaculate, fully refurbished detached bungalow in a much sought after location".

- Vestibule
- Hallway
- Lounge
- Kitchen/Dining Room
- 2 Bedrooms
- Bathroom
- Double Glazing
- Gas Central Heating
- Gardens
- Driveway

The property can only be described as being in move-in condition having been fully refurbished to a very high standard inside and out. The accommodation is all on one level comprising an entrance vestibule, hallway which provides access to all of the accommodation and has a very useful laundry cupboard, lounge with bay window to the front, extended kitchen/dining room fitted with a range of quality units with fully integrated appliances and space for a table and chairs. Doors open out to the rear garden. Both bedrooms are a great size with one having wall length fitted wardrobes. The luxury bathroom is fitted with a four-piece suite including a large shower enclosure with thermostatic shower. Outside the front garden is laid to paving to provide off-street parking for two vehicles and to the rea the fully enclosed garden has areas of deck, lawn and paved patio providing the ideal spots in which to relax and enjoy the sun. The summerhouse is a lovely addition providing an additional entertaining or relaxing space and has power and light.