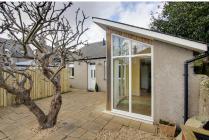

#### **SUN LOUNGE:**

Approx.  $11' \times 7'2$ . A light and bright area overlooking and accessing the sunny south facing garden. With a radiator, wall lights and two rear facing Velux windows.