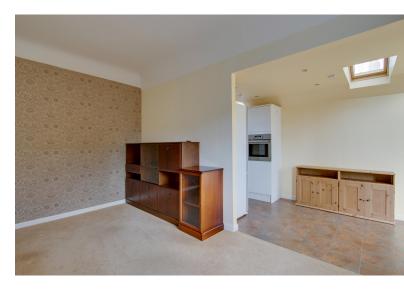

#### **ACCOMMODATION:**

Lounge, kitchen, sun lounge, bedroom and bathroom.

#### LOUNGE:

Approx.  $16'2 \times 9'3$ . A cosy lounge area with window overlooking the garden, ample room for furnishings, wall lights and a radiator. From here it flows into the kitchen and sun lounge.