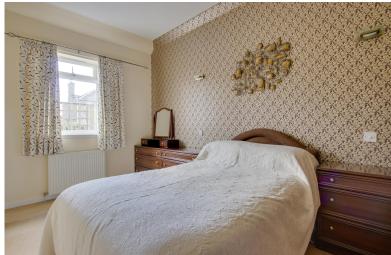

#### BEDROOM:

Approx. 15'4 x 8'7. A a generous size double bedroom with ample space for furnishings (included) with wall lights and a radiator.