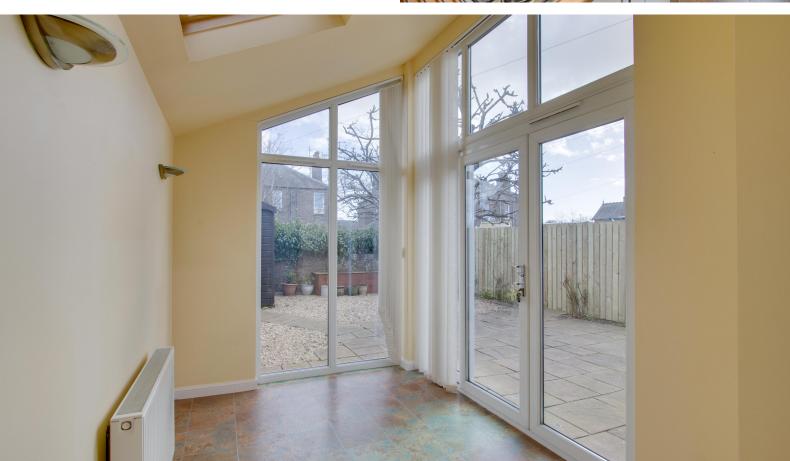

#### **ACCOMMODATION:**

Lounge, kitchen, sun lounge, bedroom and bathroom.

#### **SUN LOUNGE:**

Approx.  $11' \times 7'2$ . A light and bright area overlooking and accessing the sunny south facing garden. With a radiator, wall lights and two rear facing Velux windows.