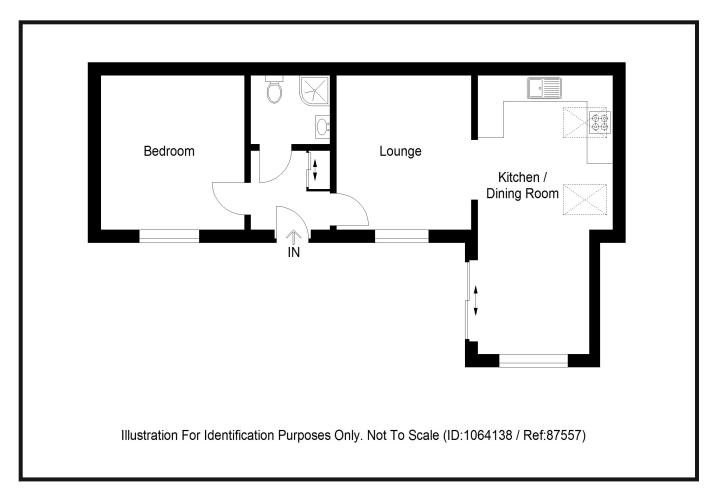

xer tap, stainless steel electric oven and hob. Included in the sale are a slim line dishwasher, automatic washing machine and fridge freezer. There is a rear facing skylight window, extractor fan and spotlights to the ceiling.







#### **SUN LOUNGE:**

Approx.  $11' \times 7'2$ . A light and bright area overlooking and accessing the sunny south facing garden. With a radiator, wall lights and two rear facing Velux windows.

#### BEDROOM:

Approx. 15'4 x 8'7. A a generous size double bedroom with ample space for furnishings (included) with wall lights and a radiator.

### SHOWER ROOM:

With wc and vanity unit incorporating the wash hand basin, and a shower cubicle housing a power shower and finished with wet wall. Bathroom fitments, and a radiator.









# **Property Professionals**





These particulars are intended to give a fair description to assist a proposed purchaser when viewing a property, but their accuracy is not guaranteed and they shall not form part of any offer or contract. They are not to be treated as representations or warranties nor do they make or give any representation or warranty whatsoever.





Connect with us