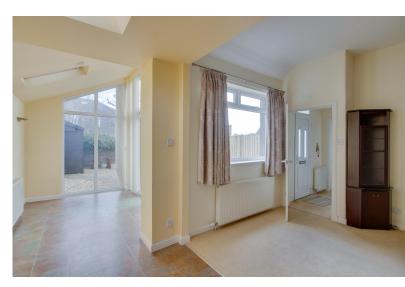

#### **ACCOMMODATION:**

Lounge, kitchen, sun lounge, bedroom and bathroom.

#### LOUNGE:

Approx.  $16'2 \times 9'3$ . A cosy lounge area with window overlooking the garden, ample room for furnishings, wall lights and a radiator. From here it flows into the kitchen and sun lounge.

#### **SUN LOUNGE:**

Approx.  $11' \times 7'2$ . A light and bright area overlooking and accessing the sunny south facing garden. With a radiator, wall lights and two rear facing Velux windows.