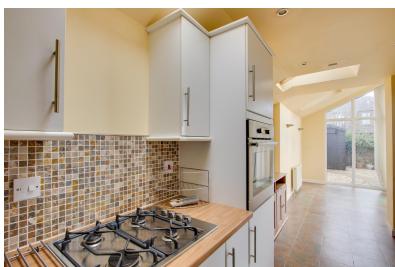

#### **ACCOMMODATION:**

Lounge, kitchen, sun lounge, bedroom and bathroom.

#### KITCHEN:

Approx. 15'7 x 6'8. Fitted with a range of base and wall units with coordinating work surfaces incorporating a stainless steel sink with a mixer tap, stainless steel electric oven and hob. Included in the sale are a slim line dishwasher, automatic washing machine and fridge freezer. There is a rear facing skylight window, extractor fan and spotlights to the ceiling.