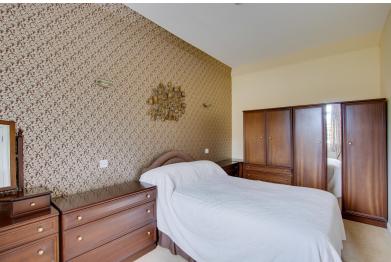

#### BEDROOM:

Approx. 15'4 x 8'7. A a generous size double bedroom with ample space for furnishings (included) with wall lights and a radiator.