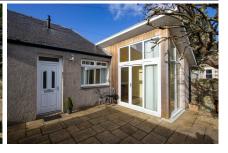

# **Property Description**

Rare to the market this DETACHED BUNGALOW offers a unique opportunity to purchase a 1 bedroom property nestled within a popular residential area, enjoying a very secluded and sunny spot. Presented in excellent order this delightful bungalow has gas central heating and double glazing and comprises of a sunny living area with cosy lounge, sun lounge and kitchen. There is a generous size double bedroom, storage area, and modern shower room. Outside is a neatly laid out enclosed garden with sunny patio area, area laid out with chip stones, and pathway leading to a wooden shed.

#### **SUN LOUNGE:**

Approx.  $11' \times 7'2$ . A light and bright area overlooking and accessing the sunny south facing garden. With a radiator, wall lights and two rear facing Velux windows.