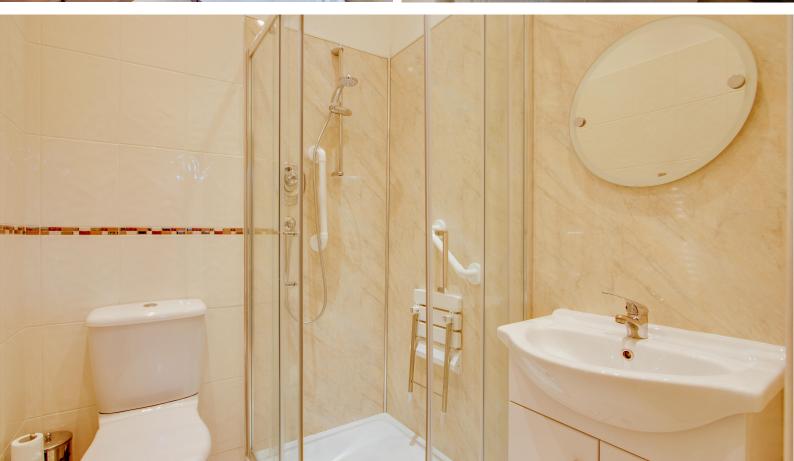

### SHOWER ROOM:

With wc and vanity unit incorporating the wash hand basin, and a shower cubicle housing a power shower and finished with wet wall. Bathroom fitments, and a radiator.