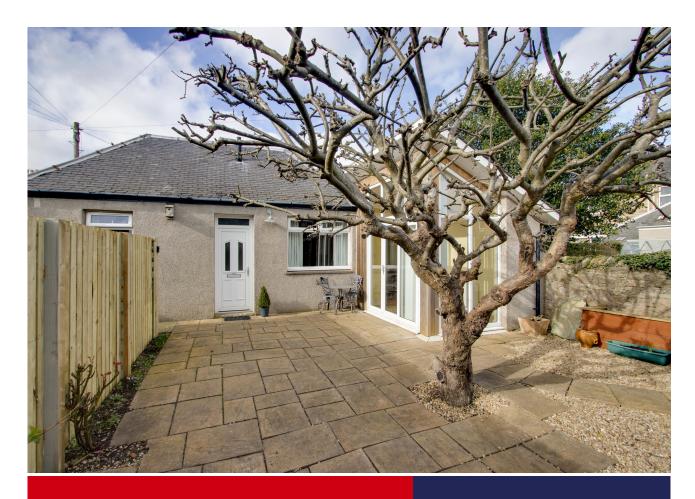

# **Property Description**

Rare to the market this DETACHED BUNGALOW offers a unique opportunity to purchase a 1 bedroom property nestled within a popular residential area, enjoying a very secluded and sunny spot. Presented in excellent order this delightful bungalow has gas central heating and double glazing and comprises of a sunny living area with cosy lounge, sun lounge and kitchen. There is a generous size double bedroom, storage area, and modern shower room. Outside is a neatly laid out enclosed garden with sunny patio area, area laid out with chip stones, and pathway leading to a wooden shed.