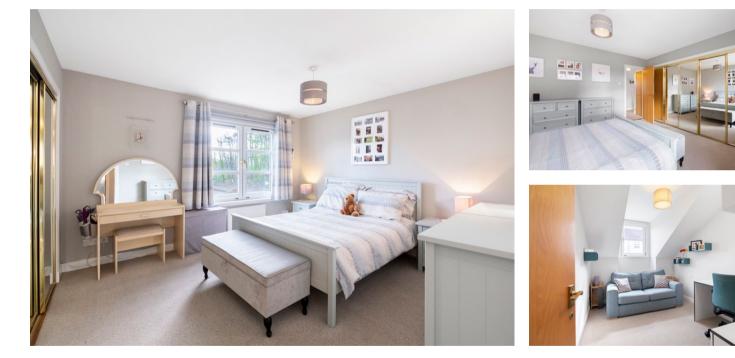

The accommodation comprises on the ground floor; Entrance Hallway, Lounge, spacious Dining Kitchen, WC and Utility Room. A turn stair leads to the upper level, branching right on mid landing to Bedroom 3. The first floor affords two further bedrooms (master ensuite shower) and bathroom.

The lounge is spacious and the dining kitchen provides ample room for a table and chairs. The kitchen is well equipped with fitted units, gas hob, extractor and oven. Patio doors lead from the dining area to outside. All bedrooms are spacious with the master featuring an en-suite shower room. Bedroom 3 is currently utilised as a study. The house also benefits from ample storage cupboards and wardrobes.