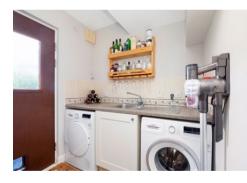

The accommodation comprises on the ground floor; Entrance Hallway, Lounge, spacious Dining Kitchen, WC and Utility Room. A turn stair leads to the upper level, branching right on mid landing to Bedroom 3. The first floor affords two further bedrooms (master ensuite shower) and bathroom.

The lounge is spacious and the dining kitchen provides ample room for a table and chairs. The kitchen is well equipped with fitted units, gas hob, extractor and oven. Patio doors lead from the dining area to outside. All bedrooms are spacious with the master featuring an en-suite shower room. Bedroom 3 is currently utilised as a study. The house also benefits from ample storage cupboards and wardrobes.