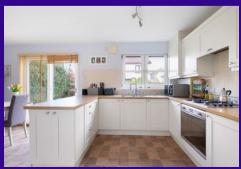

The accommodation comprises on the ground floor; Entrance Hallway, Lounge, spacious Dining Kitchen, WC and Utility Room. A turn stair leads to the upper level, branching right on mid landing to Bedroom 3. The first floor affords two further bedrooms (master ensuite shower) and bathroom.

The lounge is spacious and the dining kitchen provides ample room for a table and chairs. The kitchen is well equipped with fitted units, gas hob, extractor and oven. Patio doors lead from the dining area to outside. All bedrooms are spacious with the master featuring an en-suite shower room. Bedroom 3 is currently utilised as a study. The house also benefits from ample storage cupboards and wardrobes.