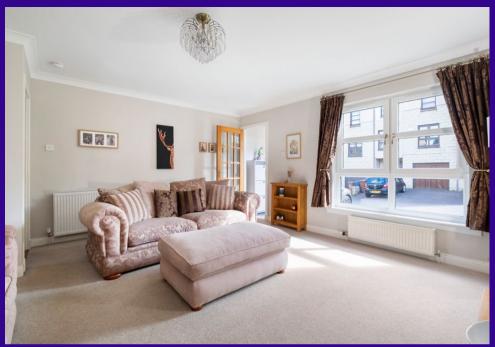

The lounge is spacious and the dining kitchen provides ample room for a table and chairs. The kitchen is well equipped with fitted units, gas hob, extractor and oven. Patio doors lead from the dining area to outside. All bedrooms are spacious with the master featuring an en-suite shower room. Bedroom 3 is currently utilised as a study. The house also benefits from ample storage cupboards and wardrobes.