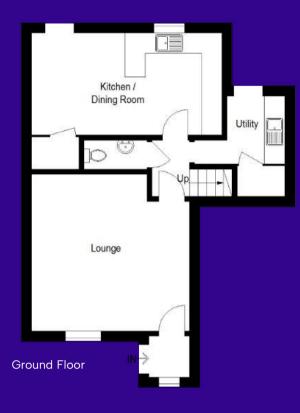

The accommodation comprises on the ground floor; Entrance Hallway, Lounge, spacious Dining Kitchen, WC and Utility Room. A turn stair leads to the upper level, branching right on mid landing to Bedroom 3. The first floor affords two further bedrooms (master ensuite shower) and bathroom.

# Accommodation (measurements are approx)

| Lounge         | 4.60m x 4.62m | (15′1″ x 15′2″)              |
|----------------|---------------|------------------------------|
| Dining Kitchen | 2.87m x 5.55m | (9′5″ x 18′3″)               |
| Utility Room   | 2.00m x 2.44m | (6'7" x 8'0")                |
| Bedroom 1      | 2.95m x 4.86m | (9'8″ x 15'11″)              |
| En Suite       | 1.60m x 1.96m | (5'3" x 6'5")                |
| Bedroom 2      | 3.93m x 5.54m | (12'11" x 18'2")             |
| Bedroom 3      | 2.52m x 3.53m | (8'3" x 11'7") at<br>largest |
| Bathroom       | 1.92m x 2.69m | (6'4" x 8'10")               |