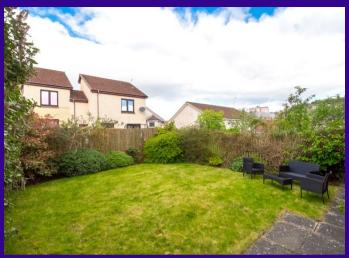

Externally there is a sizable area of ground to the rear mainly laid in grass bounded by timber fence and wall. There is a double paviour drive to front and a single garage with power and light.

This is a fine and deceptively spacious villa making viewing essential.