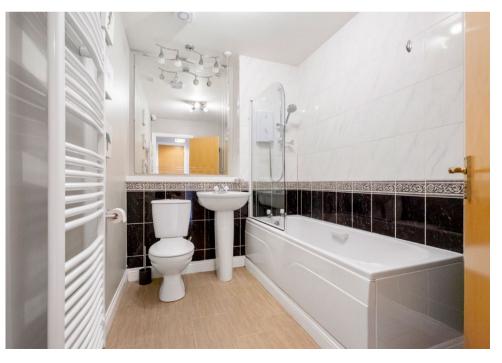

The accommodation comprises on the ground floor; Entrance Hallway, Lounge, spacious Dining Kitchen, WC and Utility Room. A turn stair leads to the upper level, branching right on mid landing to Bedroom 3. The first floor affords two further bedrooms (master ensuite shower) and bathroom.

# Accommodation (measurements are approx)

| Lounge         | 4.60m x 4.62m | (15′1″ x 15′2″)              |
|----------------|---------------|------------------------------|
| Dining Kitchen | 2.87m x 5.55m | (9′5″ x 18′3″)               |
| Utility Room   | 2.00m x 2.44m | (6'7" x 8'0")                |
| Bedroom 1      | 2.95m x 4.86m | (9'8″ x 15'11″)              |
| En Suite       | 1.60m x 1.96m | (5'3" x 6'5")                |
| Bedroom 2      | 3.93m x 5.54m | (12'11" x 18'2")             |
| Bedroom 3      | 2.52m x 3.53m | (8'3" x 11'7") at<br>largest |
| Bathroom       | 1.92m x 2.69m | (6'4" x 8'10")               |