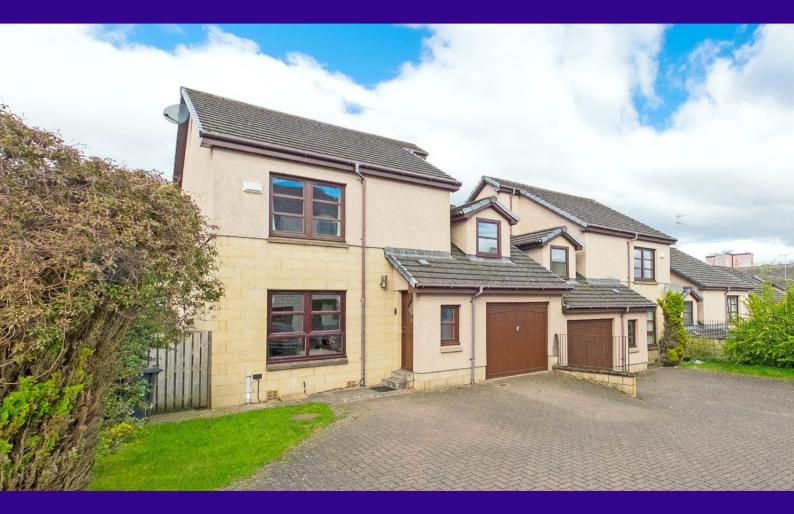

### Offers Over £215,000

95 Blackness Road, Dundee, DD1 5PD

blackadders.co.uk

This is an attractive end terraced villa affording comfortable and bright accommodation throughout. The property is very pleasantly situated forming part of a small cul-de-sac of similar homes. It lies within easy reach of the city centre and universities.

The accommodation comprises on the ground floor; Entrance Hallway, Lounge, spacious Dining Kitchen, WC and Utility Room. A turn stair leads to the upper level, branching right on mid landing to Bedroom 3. The first floor affords two further bedrooms (master ensuite shower) and bathroom.

Externally there is a sizable area of ground to the rear mainly laid in grass bounded by timber fence and wall. There is a double paviour drive to front and a single garage with power and light.

This is a fine and deceptively spacious villa making viewing essential.