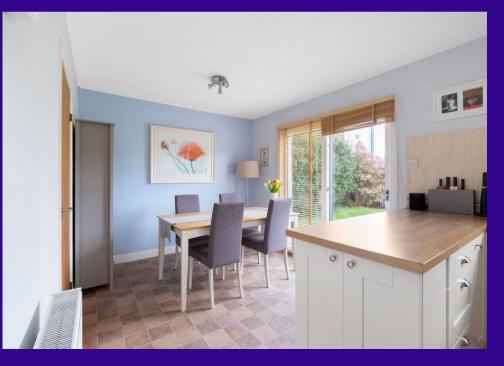

The accommodation comprises on the ground floor; Entrance Hallway, Lounge, spacious Dining Kitchen, WC and Utility Room. A turn stair leads to the upper level, branching right on mid landing to Bedroom 3. The first floor affords two further bedrooms (master ensuite shower) and bathroom.

The lounge is spacious and the dining kitchen provides ample room for a table and chairs. The kitchen is well equipped with fitted units, gas hob, extractor and oven. Patio doors lead from the dining area to outside. All bedrooms are spacious with the master featuring an en-suite shower room. Bedroom 3 is currently utilised as a study. The house also benefits from ample storage cupboards and wardrobes.