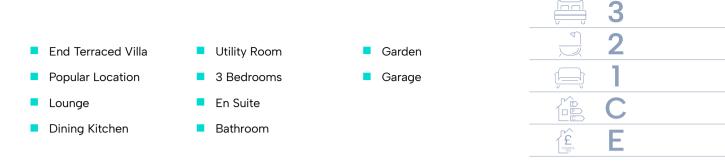

# Accommodation (measurements are approx)

| Lounge         | 4.60m x 4.62m | (15′1″ x 15′2″)              |
|----------------|---------------|------------------------------|
| Dining Kitchen | 2.87m x 5.55m | (9′5″ x 18′3″)               |
| Utility Room   | 2.00m x 2.44m | (6'7" x 8'0")                |
| Bedroom 1      | 2.95m x 4.86m | (9'8″ x 15'11″)              |
| En Suite       | 1.60m x 1.96m | (5'3" x 6'5")                |
| Bedroom 2      | 3.93m x 5.54m | (12'11" x 18'2")             |
| Bedroom 3      | 2.52m x 3.53m | (8'3" x 11'7") at<br>largest |
| Bathroom       | 1.92m x 2.69m | (6'4" x 8'10")               |