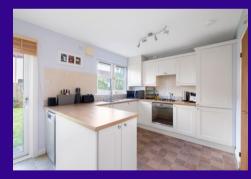

The accommodation comprises on the ground floor; Entrance Hallway, Lounge, spacious Dining Kitchen, WC and Utility Room. A turn stair leads to the upper level, branching right on mid landing to Bedroom 3. The first floor affords two further bedrooms (master ensuite shower) and bathroom.

The lounge is spacious and the dining kitchen provides ample room for a table and chairs. The kitchen is well equipped with fitted units, gas hob, extractor and oven. Patio doors lead from the dining area to outside. All bedrooms are spacious with the master featuring an en-suite shower room. Bedroom 3 is currently utilised as a study. The house also benefits from ample storage cupboards and wardrobes.