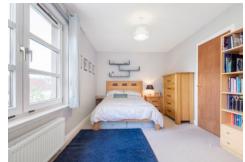

The accommodation comprises on the ground floor; Entrance Hallway, Lounge, spacious Dining Kitchen, WC and Utility Room. A turn stair leads to the upper level, branching right on mid landing to Bedroom 3. The first floor affords two further bedrooms (master ensuite shower) and bathroom.

The lounge is spacious and the dining kitchen provides ample room for a table and chairs. The kitchen is well equipped with fitted units, gas hob, extractor and oven. Patio doors lead from the dining area to outside. All bedrooms are spacious with the master featuring an en-suite shower room. Bedroom 3 is currently utilised as a study. The house also benefits from ample storage cupboards and wardrobes.