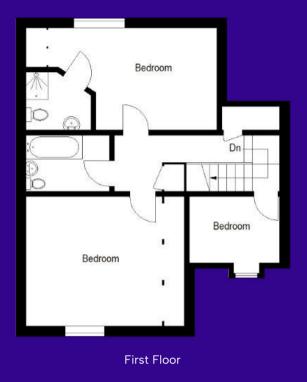

The accommodation comprises on the ground floor; Entrance Hallway, Lounge, spacious Dining Kitchen, WC and Utility Room. A turn stair leads to the upper level, branching right on mid landing to Bedroom 3. The first floor affords two further bedrooms (master ensuite shower) and bathroom.

# Accommodation (measurements are approx)

| Lounge         | 4.60m x 4.62m | (15′1″ x 15′2″)              |
|----------------|---------------|------------------------------|
| Dining Kitchen | 2.87m x 5.55m | (9′5″ x 18′3″)               |
| Utility Room   | 2.00m x 2.44m | (6'7" x 8'0")                |
| Bedroom 1      | 2.95m x 4.86m | (9'8″ x 15'11″)              |
| En Suite       | 1.60m x 1.96m | (5'3" x 6'5")                |
| Bedroom 2      | 3.93m x 5.54m | (12'11" x 18'2")             |
| Bedroom 3      | 2.52m x 3.53m | (8'3" x 11'7") at<br>largest |
| Bathroom       | 1.92m x 2.69m | (6'4" x 8'10")               |