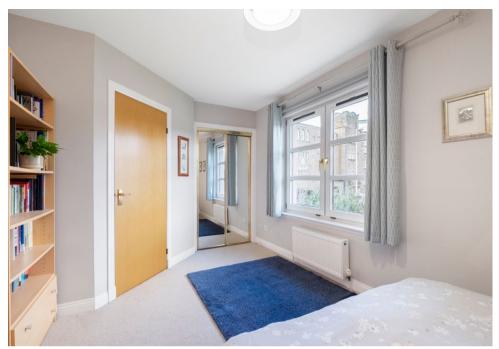

The accommodation comprises on the ground floor; Entrance Hallway, Lounge, spacious Dining Kitchen, WC and Utility Room. A turn stair leads to the upper level, branching right on mid landing to Bedroom 3. The first floor affords two further bedrooms (master ensuite shower) and bathroom.

The lounge is spacious and the dining kitchen provides ample room for a table and chairs. The kitchen is well equipped with fitted units, gas hob, extractor and oven. Patio doors lead from the dining area to outside. All bedrooms are spacious with the master featuring an en-suite shower room. Bedroom 3 is currently utilised as a study. The house also benefits from ample storage cupboards and wardrobes.