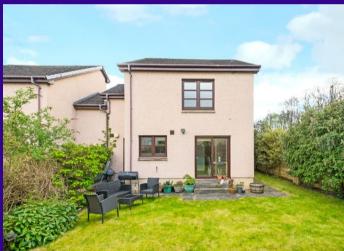

Externally there is a sizable area of ground to the rear mainly laid in grass bounded by timber fence and wall. There is a double paviour drive to front and a single garage with power and light.

This is a fine and deceptively spacious villa making viewing essential.