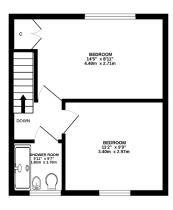

The property does require upgrading; however, this is reflected in the asking price. The accommodation comprises: hallway, bright and spacious lounge/dining room with windows to the front and rear and a kitchen. Upstairs there are two double bedrooms and a shower room with easy access shower. The property benefits from gas central heating, double glazing, and attic.

## <u>Vi</u>ewing

By appointment through Lindsays on 01382 802050 or dundeeproperty@ lindsays.co.uk

GROUND FLOOR

Whitis every attempt has been made to ensure the accuracy of the floorplan contained here, measurements of doors, windows, rooms and any other items are approximate and no responsibility is taken for any error, omission or mis-statement. This plan is for illustrative purposes only and should be used as such by any prospective purchaser. The services, systems and appliances shown have not been tested and no guarantee as to their operability or efficiency can be given.