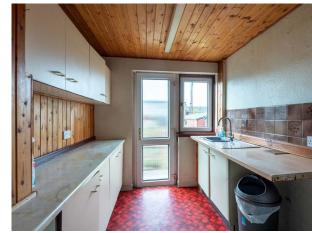

The property does require upgrading; however, this is reflected in the asking price. The accommodation comprises: hallway, bright and spacious lounge/dining room with windows to the front and rear and a kitchen. Upstairs there are two double bedrooms and a shower room with easy access shower. The property benefits from gas central heating, double glazing, and attic.