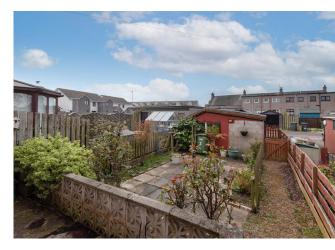

Outside, the front garden is easily maintained being laid with well stocked borders. The enclosed rear garden has a paved patio area and borders. A path and gate lead to the large garage which is accessed from the lane to the rear of the property