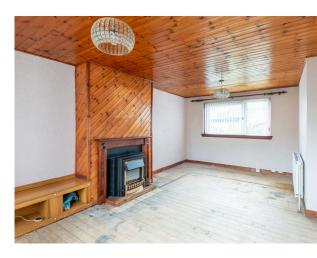

The property does require upgrading; however, this is reflected in the asking price. The accommodation comprises: hallway, bright and spacious lounge/dining room with windows to the front and rear and a kitchen. Upstairs there are two double bedrooms and a shower room with easy access shower. The property benefits from gas central heating, double glazing, and attic.