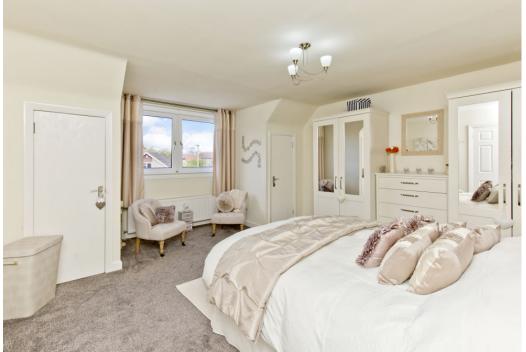

### Summary

This three-bedroom semi-detached house is a spacious home that occupies a generous corner plot. It features private parking for two cars and easy-to-maintain gardens, including a large rear garden with a suntrap, southeast-facing aspect. Furthermore, it enjoys beautiful interiors, finished with neutral decoration and high-quality fixtures and fittings. Plus, it boasts a stylish kitchen with integrated appliances, and a four-piece bathroom with a separate shower cubicle. Adding to its appeal, the home also has a convenient setting in Dundee, near amenities, schools, and transport links.

### Features

- Semi-detached house with a corner plot
- Presented in true walk-in condition
- Desirable location in the city of Dundee
- Attractive interior design throughout
- Naturally-lit hall with built-in storage
- Elegant living room with a fireplace
- Contemporary dining kitchen
- Three spacious double bedrooms
- Generous built-in wardrobes and storage
- Quality bathroom with a four-piece suite
- Private gardens to the front, side and rear
- Private driveway and detached garage
- Gas central heating and double glazing