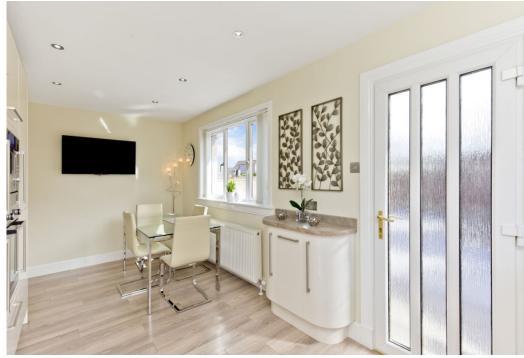

### Summary

This three-bedroom semi-detached house is a spacious home that occupies a generous corner plot. It features private parking for two cars and easy-to-maintain gardens, including a large rear garden with a suntrap, southeast-facing aspect. Furthermore, it enjoys beautiful interiors, finished with neutral decoration and high-quality fixtures and fittings. Plus, it boasts a stylish kitchen with integrated appliances, and a four-piece bathroom with a separate shower cubicle. Adding to its appeal, the home also has a convenient setting in Dundee, near amenities, schools, and transport links.

### Features

- Semi-detached house with a corner plot
- Presented in true walk-in condition
- Desirable location in the city of Dundee
- Attractive interior design throughout
- Naturally-lit hall with built-in storage
- Elegant living room with a fireplace
- Contemporary dining kitchen
- Three spacious double bedrooms
- Generous built-in wardrobes and storage
- Quality bathroom with a four-piece suite
- Private gardens to the front, side and rear
- Private driveway and detached garage
- Gas central heating and double glazing