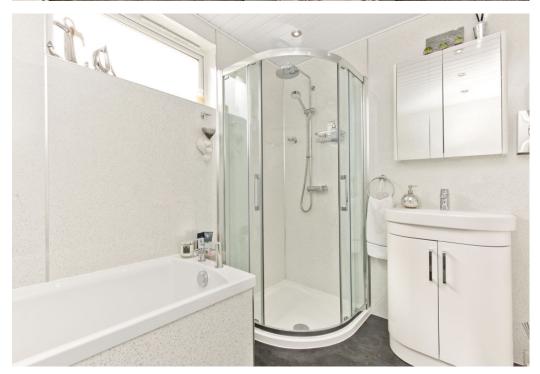

### Summary

This three-bedroom semi-detached house is a spacious home that occupies a generous corner plot. It features private parking for two cars and easy-to-maintain gardens, including a large rear garden with a suntrap, southeast-facing aspect. Furthermore, it enjoys beautiful interiors, finished with neutral decoration and high-quality fixtures and fittings. Plus, it boasts a stylish kitchen with integrated appliances, and a four-piece bathroom with a separate shower cubicle. Adding to its appeal, the home also has a convenient setting in Dundee, near amenities, schools, and transport links.

### Features

- Semi-detached house with a corner plot
- Presented in true walk-in condition
- Desirable location in the city of Dundee
- Attractive interior design throughout
- Naturally-lit hall with built-in storage
- Elegant living room with a fireplace
- Contemporary dining kitchen
- Three spacious double bedrooms
- Generous built-in wardrobes and storage
- Quality bathroom with a four-piece suite
- Private gardens to the front, side and rear
- Private driveway and detached garage
- Gas central heating and double glazing