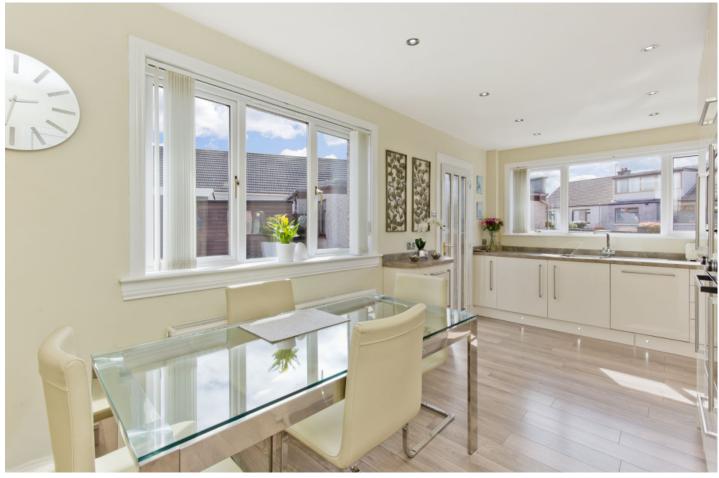

### Summary

This three-bedroom semi-detached house is a spacious home that occupies a generous corner plot. It features private parking for two cars and easy-to-maintain gardens, including a large rear garden with a suntrap, southeast-facing aspect. Furthermore, it enjoys beautiful interiors, finished with neutral decoration and high-quality fixtures and fittings. Plus, it boasts a stylish kitchen with integrated appliances, and a four-piece bathroom with a separate shower cubicle. Adding to its appeal, the home also has a convenient setting in Dundee, near amenities, schools, and transport links.

### Features

- Semi-detached house with a corner plot
- Presented in true walk-in condition
- Desirable location in the city of Dundee
- Attractive interior design throughout
- Naturally-lit hall with built-in storage
- Elegant living room with a fireplace
- Contemporary dining kitchen
- Three spacious double bedrooms
- Generous built-in wardrobes and storage
- Quality bathroom with a four-piece suite
- Private gardens to the front, side and rear
- Private driveway and detached garage
- Gas central heating and double glazing