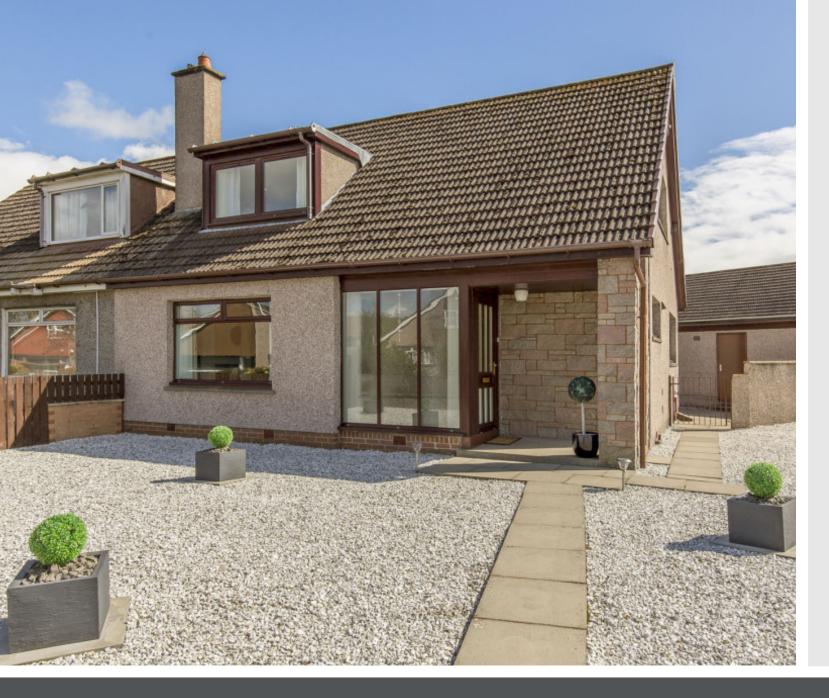

### 1 Sherbrook Crescent

Dundee, Angus, DD3 8LX

### Summary

This three-bedroom semi-detached house is a spacious home that occupies a generous corner plot. It features private parking for two cars and easy-to-maintain gardens, including a large rear garden with a suntrap, southeast-facing aspect. Furthermore, it enjoys beautiful interiors, finished with neutral decoration and high-quality fixtures and fittings. Plus, it boasts a stylish kitchen with integrated appliances, and a four-piece bathroom with a separate shower cubicle. Adding to its appeal, the home also has a convenient setting in Dundee, near amenities, schools, and transport links.

### Features

- Semi-detached house with a corner plot
- Presented in true walk-in condition
- Desirable location in the city of Dundee
- Attractive interior design throughout
- Naturally-lit hall with built-in storage
- Elegant living room with a fireplace
- Contemporary dining kitchen
- Three spacious double bedrooms
- Generous built-in wardrobes and storage
- Quality bathroom with a four-piece suite
- Private gardens to the front, side and rear
- Private driveway and detached garage
- Gas central heating and double glazing