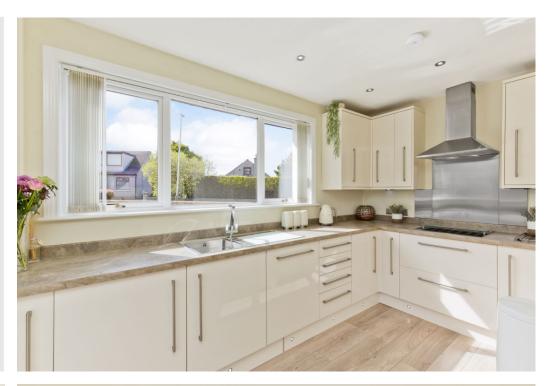

### Summary

This three-bedroom semi-detached house is a spacious home that occupies a generous corner plot. It features private parking for two cars and easy-to-maintain gardens, including a large rear garden with a suntrap, southeast-facing aspect. Furthermore, it enjoys beautiful interiors, finished with neutral decoration and high-quality fixtures and fittings. Plus, it boasts a stylish kitchen with integrated appliances, and a four-piece bathroom with a separate shower cubicle. Adding to its appeal, the home also has a convenient setting in Dundee, near amenities, schools, and transport links.

### Features

- Semi-detached house with a corner plot
- Presented in true walk-in condition
- Desirable location in the city of Dundee
- Attractive interior design throughout
- Naturally-lit hall with built-in storage
- Elegant living room with a fireplace
- Contemporary dining kitchen
- Three spacious double bedrooms
- Generous built-in wardrobes and storage
- Quality bathroom with a four-piece suite
- Private gardens to the front, side and rear
- Private driveway and detached garage
- Gas central heating and double glazing