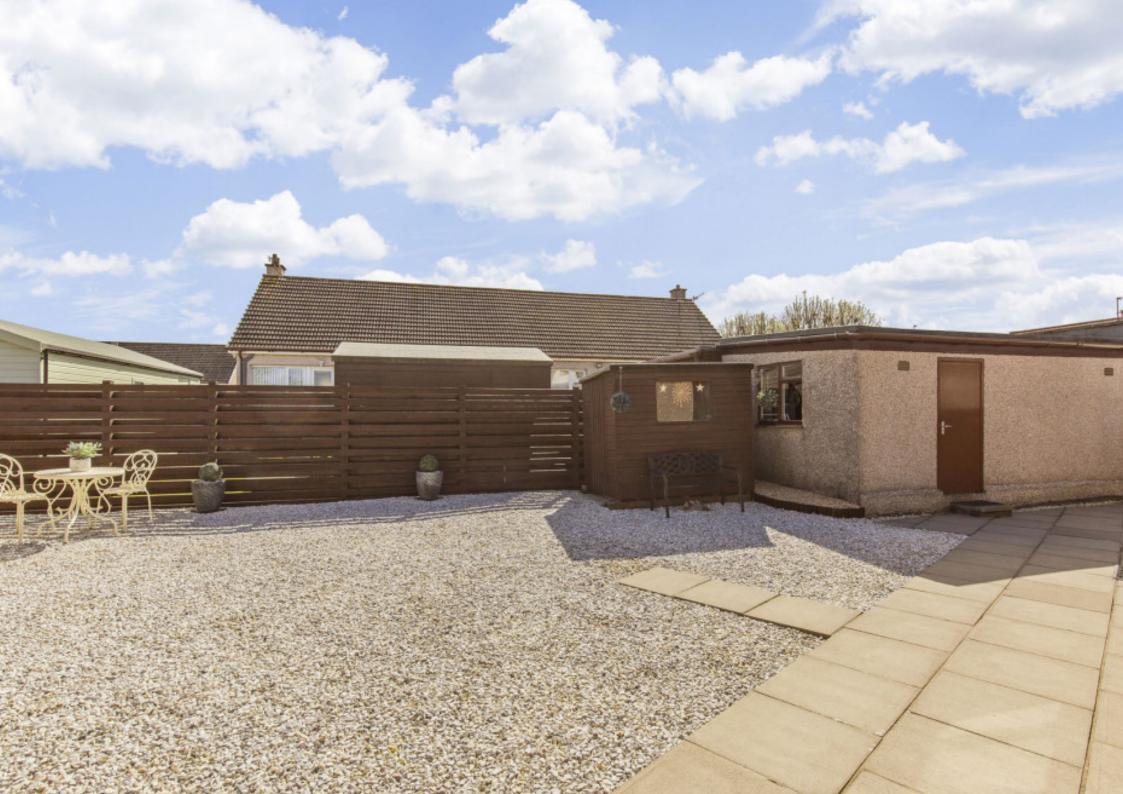

### Summary

This three-bedroom semi-detached house is a spacious home that occupies a generous corner plot. It features private parking for two cars and easy-to-maintain gardens, including a large rear garden with a suntrap, southeast-facing aspect. Furthermore, it enjoys beautiful interiors, finished with neutral decoration and high-quality fixtures and fittings. Plus, it boasts a stylish kitchen with integrated appliances, and a four-piece bathroom with a separate shower cubicle. Adding to its appeal, the home also has a convenient setting in Dundee, near amenities, schools, and transport links.

### Features

- Semi-detached house with a corner plot
- Presented in true walk-in condition
- Desirable location in the city of Dundee
- Attractive interior design throughout
- Naturally-lit hall with built-in storage
- Elegant living room with a fireplace
- Contemporary dining kitchen
- Three spacious double bedrooms
- Generous built-in wardrobes and storage
- Quality bathroom with a four-piece suite
- Private gardens to the front, side and rear
- Private driveway and detached garage
- Gas central heating and double glazing