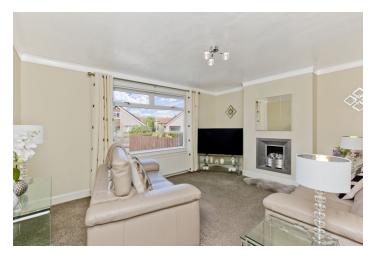

### Summary

This three-bedroom semi-detached house is a spacious home that occupies a generous corner plot. It features private parking for two cars and easy-to-maintain gardens, including a large rear garden with a suntrap, southeast-facing aspect. Furthermore, it enjoys beautiful interiors, finished with neutral decoration and high-quality fixtures and fittings. Plus, it boasts a stylish kitchen with integrated appliances, and a four-piece bathroom with a separate shower cubicle. Adding to its appeal, the home also has a convenient setting in Dundee, near amenities, schools, and transport links.

### Features

- Semi-detached house with a corner plot
- Presented in true walk-in condition
- Desirable location in the city of Dundee
- Attractive interior design throughout
- Naturally-lit hall with built-in storage
- Elegant living room with a fireplace
- Contemporary dining kitchen
- Three spacious double bedrooms
- Generous built-in wardrobes and storage
- Quality bathroom with a four-piece suite
- Private gardens to the front, side and rear
- Private driveway and detached garage
- Gas central heating and double glazing