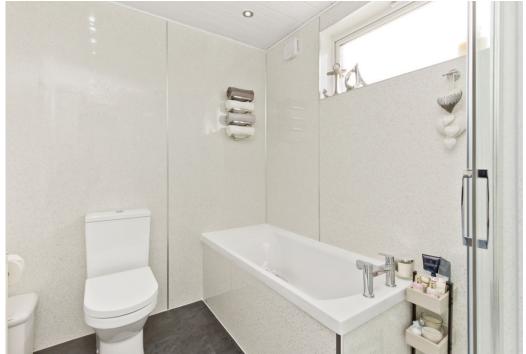

### Summary

This three-bedroom semi-detached house is a spacious home that occupies a generous corner plot. It features private parking for two cars and easy-to-maintain gardens, including a large rear garden with a suntrap, southeast-facing aspect. Furthermore, it enjoys beautiful interiors, finished with neutral decoration and high-quality fixtures and fittings. Plus, it boasts a stylish kitchen with integrated appliances, and a four-piece bathroom with a separate shower cubicle. Adding to its appeal, the home also has a convenient setting in Dundee, near amenities, schools, and transport links.

### Features

- Semi-detached house with a corner plot
- Presented in true walk-in condition
- Desirable location in the city of Dundee
- Attractive interior design throughout
- Naturally-lit hall with built-in storage
- Elegant living room with a fireplace
- Contemporary dining kitchen
- Three spacious double bedrooms
- Generous built-in wardrobes and storage
- Quality bathroom with a four-piece suite
- Private gardens to the front, side and rear
- Private driveway and detached garage
- Gas central heating and double glazing