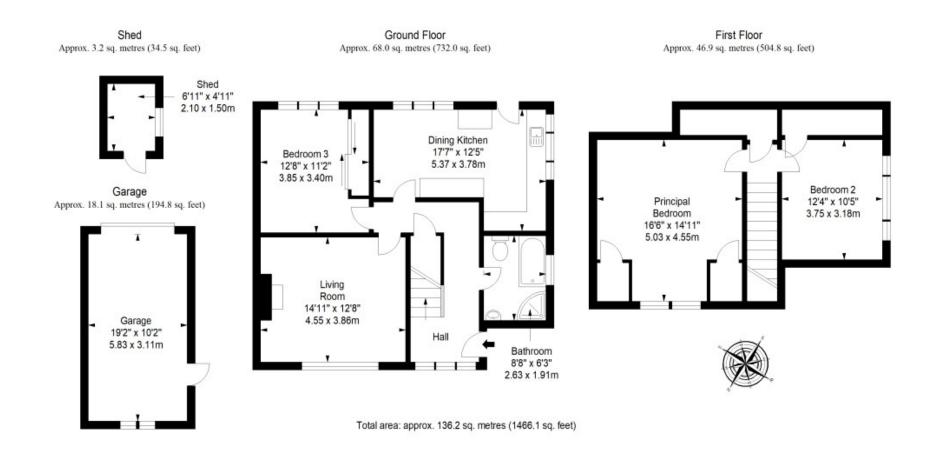

iances to be included in the sale.

### Features

- Semi-detached house with a corner plot
- Presented in true walk-in condition
- Desirable location in the city of Dundee
- Attractive interior design throughout
- Naturally-lit hall with built-in storage
- Elegant living room with a fireplace
- Contemporary dining kitchen
- Three spacious double bedrooms
- Generous built-in wardrobes and storage
- Quality bathroom with a four-piece suite
- Private gardens to the front, side and rear
- Private driveway and detached garage
- Gas central heating and double glazing



"A beautiful three-bedroom semi-detached house presented in true walk-in condition"

















"Spacious accommodation with elegant interior design, as well as private parking and a southeast-facing garden.



# Floorplan







## Our Branches

#### **ANSTRUTHER**

5A Shore Street, Anstruther, KY10 3EA 01333 310481 anstrutherea@thorntons-law.co.uk

#### **ARBROATH**

165 High Street, Arbroath, DD1 1DR 01241 876633 arbroathea@thorntons-law.co.uk

#### **BONNYRIGG**

3-7 High Street, Bonnyrigg, EH19 2DA 0131 663 7135 bonnyriggea@thorntons-law.co.uk

#### **CUPAR**

49 Bonnygate, Cupar, KY15 4BY 01334 656564 cuparea@thorntons-law.co.uk

#### **DUNDEE**

Whitehall House, 33 Yeaman Shore Dundee DD1 4BJ 01382 200099 dundeeea@thorntons-law.co.uk

#### **EDINBURGH**

Citypoint, 3rd Floor, 65 Haymarket Terrace, Edinburgh, EH12 5HD 0131 297 5980 edinburghea@thorntons-law.co.uk

#### **FORFAR**

53 East High Street, Forfar, DD8 2EL 01307 466886 forfarea@thorntons-law.co.uk

#### MONTROSE

55 High Street, Montrose, DD1