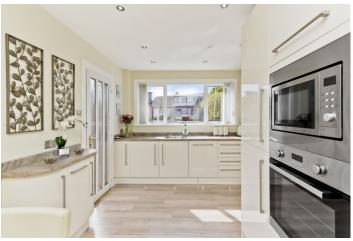

### Summary

This three-bedroom semi-detached house is a spacious home that occupies a generous corner plot. It features private parking for two cars and easy-to-maintain gardens, including a large rear garden with a suntrap, southeast-facing aspect. Furthermore, it enjoys beautiful interiors, finished with neutral decoration and high-quality fixtures and fittings. Plus, it boasts a stylish kitchen with integrated appliances, and a four-piece bathroom with a separate shower cubicle. Adding to its appeal, the home also has a convenient setting in Dundee, near amenities, schools, and transport links.

### Features

- Semi-detached house with a corner plot
- Presented in true walk-in condition
- Desirable location in the city of Dundee
- Attractive interior design throughout
- Naturally-lit hall with built-in storage
- Elegant living room with a fireplace
- Contemporary dining kitchen
- Three spacious double bedrooms
- Generous built-in wardrobes and storage
- Quality bathroom with a four-piece suite
- Private gardens to the front, side and rear
- Private driveway and detached garage
- Gas central heating and double glazing