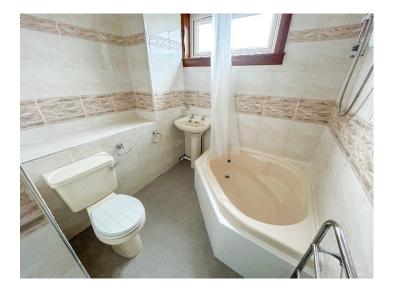

The upper level of the accommodation comprises of a landing with a storage cupboard, two bedrooms and a bathroom. The larger bedroom benefits from two windows, one of which again looks down to the river. The second bedroom has a large built-in storage cupboard. Both rooms are floored in laminate and provide plenty of room for a double bed and additional furniture. The bathroom has been fitted with a w.c., pedestal sink and a corner bath with shower. The room would benefit from some modernisation and has fantastic potential.