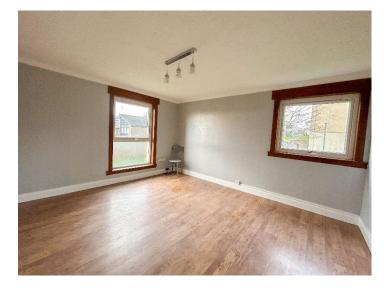

The upper level of the accommodation comprises of a landing with a storage cupboard, two bedrooms and a bathroom. The larger bedroom benefits from two windows, one of which again looks down to the river. The second bedroom has a large built-in storage cupboard. Both rooms are floored in laminate and provide plenty of room for a double bed and additional furniture. The bathroom has been fitted with a w.c., pedestal sink and a corner bath with shower. The room would benefit from some modernisation and has fantastic potential.