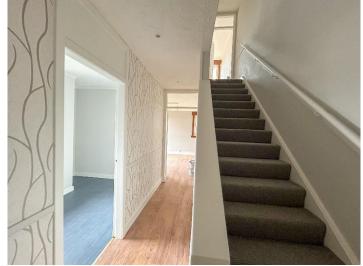

The flat is entered to the hallway which provides access to the lower level of the accommodation and has a carpeted staircase to the upper level. Beneath the staircase is a large storage cupboard and there is an additional cupboard located within the hall housing the metre box.