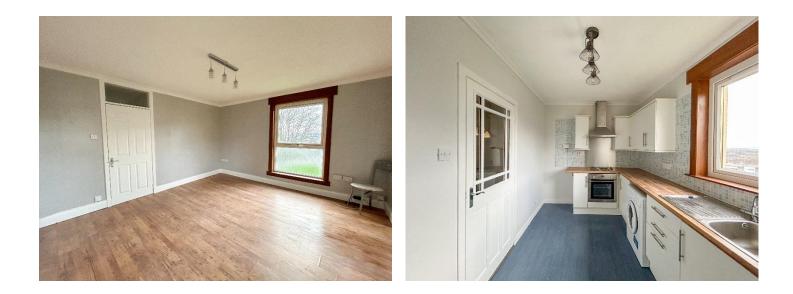

The kitchen is fitted with both wall and base units, an integrated hob and oven, and an extractor fan. A tiled backsplash borders the worksurface area and the stainless steel sink and draining board has been placed directly below the window. The lounge area is a workable open space which benefits from a 3/4 length window with views down to the River Tay and allows for ample light to enter the space.