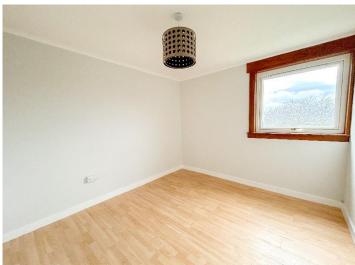

The upper level of the accommodation comprises of a landing with a storage cupboard, two bedrooms and a bathroom. The larger bedroom benefits from two windows, one of which again looks down to the river. The second bedroom has a large built-in storage cupboard. Both rooms are floored in laminate and provide plenty of room for a double bed and additional furniture. The bathroom has been fitted with a w.c., pedestal sink and a corner bath with shower. The room would benefit from some modernisation and has fantastic potential.