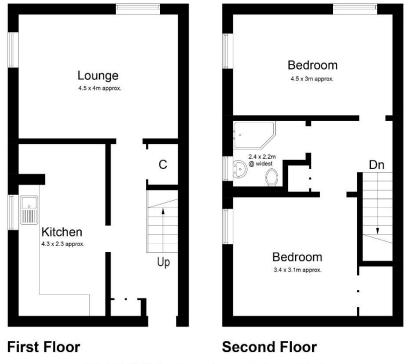

The flat is entered to the hallway which provides access to the lower level of the accommodation and has a carpeted staircase to the upper level. Beneath the staircase is a large storage cupboard and there is an additional cupboard located within the hall housing the metre box.

The upper level of the accommodation comprises of a landing with a storage cupboard, two bedrooms and a bathroom. The larger bedroom benefits from two windows, one of which again looks down to the river. The second bedroom has a large built-in storage cupboard. Both rooms are floored in laminate and provide plenty of room for a double bed and additional furniture. The bathroom has been fitted with a w.c., pedestal sink and a corner bath with shower. The room would benefit from some modernisation and has fantastic potential.