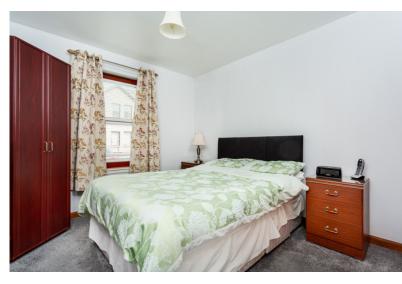

### BEDROOM 1:

Approx.  $9'9 \times 14'9$ . Spacious double bedroom with ample space for bedroom furnishings and with a front-facing window. Built-in double wardrobe with sliding mirror fronted doors. Further built-in shelved cupboard housing the hot water tank. Electric wall panel heater.

### **BEDROOM 2:**

Approx.  $10^{\circ}7 \times 10$ . Another spacious double bedroom, with a rear-facing window. Built-in wardrobe. Electric wall panel heater.