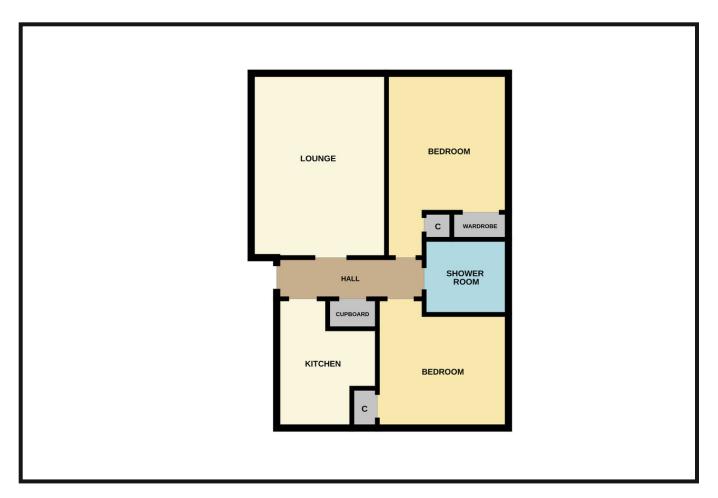

ENTRANCE HALLWAY, LOUNGE, KITCHEN, 2 BEDROOMS, SHOWER ROOM

Security entry system into the Apartment. Entrance Hallway with wood effect laminate flooring. Built-in storage cupboard housing the electric meter and fuse box. Electric storage heater.

#### LOUNGE:

Approx. 11'  $\times$  14'9. Entry is via a glass panel door into this spacious front facing lounge with ample space for furnishings, window blinds and curtains included in the sale, and an electric storage heater.

#### KITCHEN:

Approx.  $8'4 \times 10'$  A good sized kitchen with a rear-facing window. The kitchen is fitted with base and wall mounted units, worktop surfaces incorporating a stainless steel sink with a mixer tap. Free-standing Electric Cooker, an automatic washing machine, and a Fridge/Freezer, (all included in the sale- no warranties). Electric storage heater.

### BEDROOM 1:

Approx.  $9'9 \times 14'9$ . Spacious double bedroom with ample space for bedroom furnishings and with a front-facing window. Built-in double wardrobe with sliding mirror fronted doors. Further built-in shelved cupboard housing the hot water tank. Electric wall panel heater.

### **BEDROOM 2:**

Approx.  $10^{\circ}7 \times 10$ . Another spacious double bedroom, with a rear-facing window. Built-in wardrobe. Electric wall panel heater.

### **SHOWER ROOM:**

Approx. 5'6 x 6'3. Comprising a WC., wash-hand basin and a shower enclosure with an Electric shower and finished with modern wet wall panelling. The remainder of the bathroom walls are tiled. Bathroom fittings. Extractor fan. Electric fan wall heater.