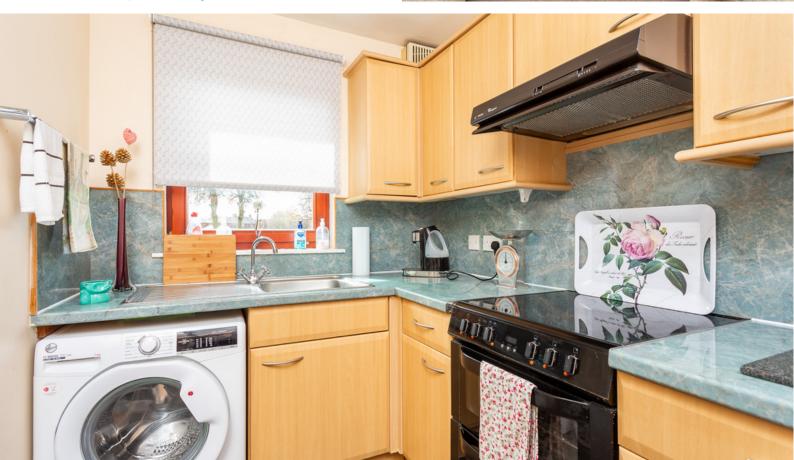

#### KITCHEN:

Approx.  $8'4 \times 10'$  A good sized kitchen with a rear-facing window. The kitchen is fitted with base and wall mounted units, worktop surfaces incorporating a stainless steel sink with a mixer tap. Free-standing Electric Cooker, an automatic washing machine, and a Fridge/Freezer, (all included in the sale- no warranties). Electric storage heater.