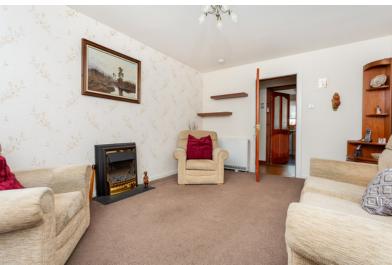

#### LOUNGE:

Approx. 11'  $\times$  14'9. Entry is via a glass panel door into this spacious front facing lounge with ample space for furnishings, window blinds and curtains included in the sale, and an electric storage heater.