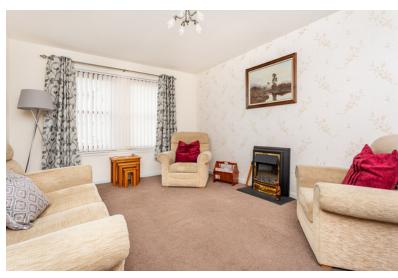

#### LOUNGE:

Approx. 11'  $\times$  14'9. Entry is via a glass panel door into this spacious front facing lounge with ample space for furnishings, window blinds and curtains included in the sale, and an electric storage heater.