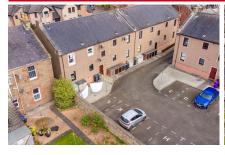

Outside, there is access to a residents' car park area, with a private car parking space allocated to the property. There is also a further mutual drying area and bin store. Overall, this property would be of interest to a variety of buyers and early viewing is recommended to avoid disappointment.

**OUTSIDE:** Access to a residents' car park with a private car parking space allocated to the Apartment. There is also a mutual drying area and Bin store.