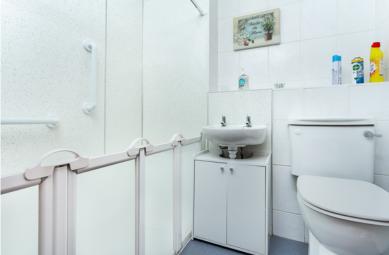

### **SHOWER ROOM:**

Approx. 5'6 x 6'3. Comprising a WC., wash-hand basin and a shower enclosure with an Electric shower and finished with modern wet wall panelling. The remainder of the bathroom walls are tiled. Bathroom fittings. Extractor fan. Electric fan wall heater.