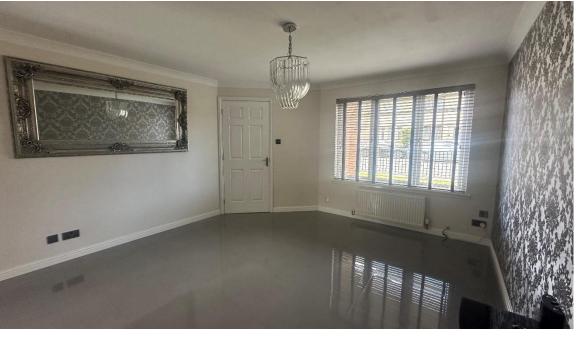

The subjects have been upgraded to an extremely high standard by the current owners creating a home of modern style in absolute ready to live in condition. Benefits include recently installed kitchen, shower room and cloakroom, tiled flooring throughout ground floor, brand new carpets and contemporary décor throughout.

Accommodation comprises hallway with connecting doors to lounge and cloakroom and carpeted staircase to upper floor; bright and spacious lounge; beautifully appointed kitchen/diner with integrated 5 burner gas hob, oven, microwave, washing machine and fridge freezer, clearly defined dining area with built in breakfast bar with storage, large understair storage cupboard and French doors leading to rear garden; and cloakroom with W.C. and corner vanity unit. On the upper floor there is a stylish shower room with fitted toilet/vanity/storage units and large shower cubicle housing mains fed shower; two double bedrooms and a single bedroom. Externally there are private gardens to front, side and rear and driveway to rear providing off street parking facilities for 2 vehicles.