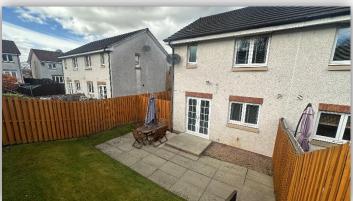

Accommodation comprises hallway with connecting doors to lounge and cloakroom and carpeted staircase to upper floor; bright and spacious lounge; beautifully appointed kitchen/diner with integrated 5 burner gas hob, oven, microwave, washing machine and fridge freezer, clearly defined dining area with built in breakfast bar with storage, large understair storage cupboard and French doors leading to rear garden; and cloakroom with W.C. and corner vanity unit. On the upper floor there is a stylish shower room with fitted toilet/vanity/storage units and large shower cubicle housing mains fed shower; two double bedrooms and a single bedroom. Externally there are private gardens to front, side and rear and driveway to rear providing off street parking facilities for 2 vehicles.