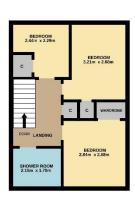

Accommodation comprises hallway with connecting doors to lounge and cloakroom and carpeted staircase to upper floor; bright and spacious lounge; beautifully appointed kitchen/diner with integrated 5 burner gas hob, oven, microwave, washing machine and fridge freezer, clearly defined dining area with built in breakfast bar with storage, large understair storage cupboard and French doors leading to rear garden; and cloakroom with W.C. and corner vanity unit. On the upper floor there is a stylish shower room with fitted toilet/vanity/storage units and large shower cubicle housing mains fed shower; two double bedrooms and a single bedroom. Externally there are private gardens to front, side and rear and driveway to rear providing off street parking facilities for 2 vehicles.

## **Chamber Practice**

Dundee: 01382 203000 Brechin: 01356 622289 Cupar: 01334 658222 www.thechamberpractice.co.uk contact@thechamberpractice.co.uk

GROUND FLOOR 35.6 sq.m. approx.

1ST FLOOR 32.7 sq.m. approx