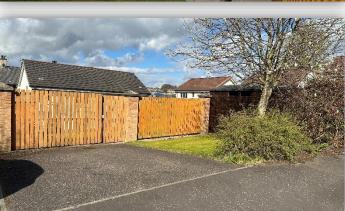

Accommodation comprises hallway with connecting doors to lounge and cloakroom and carpeted staircase to upper floor; bright and spacious lounge; beautifully appointed kitchen/diner with integrated 5 burner gas hob, oven, microwave, washing machine and fridge freezer, clearly defined dining area with built in breakfast bar with storage, large understair storage cupboard and French doors leading to rear garden; and cloakroom with W.C. and corner vanity unit. On the upper floor there is a stylish shower room with fitted toilet/vanity/storage units and large shower cubicle housing mains fed shower; two double bedrooms and a single bedroom. Externally there are private gardens to front, side and rear and driveway to rear providing off street parking facilities for 2 vehicles.