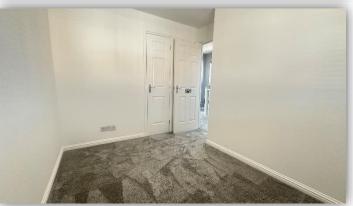

Accommodation comprises hallway with connecting doors to lounge and cloakroom and carpeted staircase to upper floor; bright and spacious lounge; beautifully appointed kitchen/diner with integrated 5 burner gas hob, oven, microwave, washing machine and fridge freezer, clearly defined dining area with built in breakfast bar with storage, large understair storage cupboard and French doors leading to rear garden; and cloakroom with W.C. and corner vanity unit. On the upper floor there is a stylish shower room with fitted toilet/vanity/storage units and large shower cubicle housing mains fed shower; two double bedrooms and a single bedroom. Externally there are private gardens to front, side and rear and driveway to rear providing off street parking facilities for 2 vehicles.