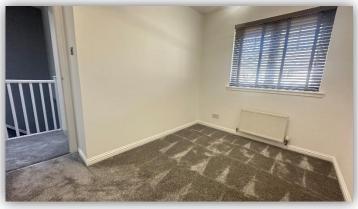

Accommodation comprises hallway with connecting doors to lounge and cloakroom and carpeted staircase to upper floor; bright and spacious lounge; beautifully appointed kitchen/diner with integrated 5 burner gas hob, oven, microwave, washing machine and fridge freezer, clearly defined dining area with built in breakfast bar with storage, large understair storage cupboard and French doors leading to rear garden; and cloakroom with W.C. and corner vanity unit. On the upper floor there is a stylish shower room with fitted toilet/vanity/storage units and large shower cubicle housing mains fed shower; two double bedrooms and a single bedroom. Externally there are private gardens to front, side and rear and driveway to rear providing off street parking facilities for 2 vehicles.