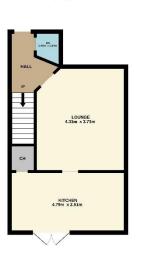

Accommodation comprises hallway with connecting doors to lounge and cloakroom and carpeted staircase to upper floor; bright and spacious lounge; beautifully appointed kitchen/diner with integrated 5 burner gas hob, oven, microwave, washing machine and fridge freezer, clearly defined dining area with built in breakfast bar with storage, large understair storage cupboard and French doors leading to rear garden; and cloakroom with W.C. and corner vanity unit. On the upper floor there is a stylish shower room with fitted toilet/vanity/storage units and large shower cubicle housing mains fed shower; two double bedrooms and a single bedroom. Externally there are private gardens to front, side and rear and driveway to rear providing off street parking facilities for 2 vehicles.

## **Chamber Practice**

Dundee: 01382 203000 Brechin: 01356 622289 Cupar: 01334 658222 www.thechamberpractice.co.uk contact@thechamberpractice.co.uk

GROUND FLOOR 35.6 sq.m. approx.

1ST FLOOR 32.7 sq.m. approx