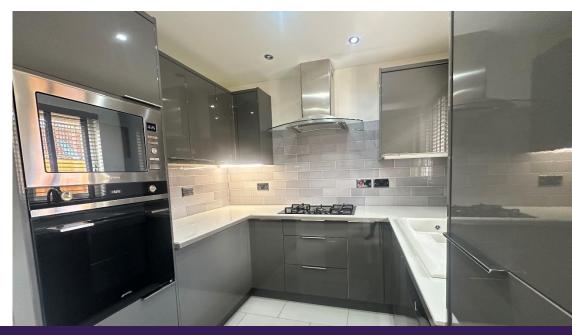

The subjects have been upgraded to an extremely high standard by the current owners creating a home of modern style in absolute ready to live in condition. Benefits include recently installed kitchen, shower room and cloakroom, tiled flooring throughout ground floor, brand new carpets and contemporary décor throughout.

Accommodation comprises hallway with connecting doors to lounge and cloakroom and carpeted staircase to upper floor; bright and spacious lounge; beautifully appointed kitchen/diner with integrated 5 burner gas hob, oven, microwave, washing machine and fridge freezer, clearly defined dining area with built in breakfast bar with storage, large understair storage cupboard and French doors leading to rear garden; and cloakroom with W.C. and corner vanity unit. On the upper floor there is a stylish shower room with fitted toilet/vanity/storage units and large shower cubicle housing mains fed shower; two double bedrooms and a single bedroom. Externally there are private gardens to front, side and rear and driveway to rear providing off street parking facilities for 2 vehicles.