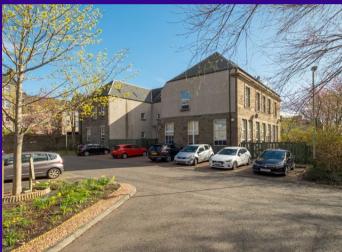

54 Glenagnes Road, Dundee, DD2 2AR

- First Floor Flat
- Kitchen

Off Street Parking

- Popular Location
- 3 Bedrooms

Living Room

Bathroom

This is a first-floor flat affording comfortable and adaptable accommodation throughout. The property forms part of an attractive period building lying approximately 1 mile north of Dundee City Centre. The subjects were erected in circa 1900 as Lord Roberts Workshop and were subsequently converted to residential use in 1995. The gross internal floor area extends to run to 83 square metres or thereby.

Access is via secure entry phone and the accommodation comprises: hallway, living room, kitchen, three bedrooms and a bathroom.

**Ground Floor** 

The subjects are in need of a degree of modernisation.

To the rear there are off street parking facilities.

Electric heating is installed backed up by double glazing.

The property is very well sited within reach of the town centre and universities.