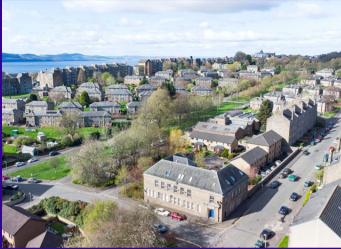

54 Glenagnes Road, Dundee, DD2 2AR

- First Floor Flat
- Kitchen

Off Street Parking

- Popular Location
- 3 Bedrooms

Living Room

Bathroom

This is a first-floor flat affording comfortable and adaptable accommodation throughout. The property forms part of an attractive period building lying approximately 1 mile north of Dundee City Centre. The subjects were erected in circa 1900 as Lord Roberts Workshop and were subsequently converted to residential use in 1995. The gross internal floor area extends to run to 83 square metres or thereby.