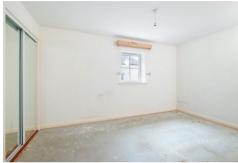

## Accommodation (measurements are approx)

| Living Room | 4.00m x 4.55m | (13'1" x 14'11") |
|-------------|---------------|------------------|
| Kitchen     | 1.86m x 3.81m | (6'1" x 12'6")   |
| Bedroom 1   | 3.14m x 4.49m | (10'4" x 14'9")  |
| Bedroom 2   | 2.69m x 2.98m | (8′10″ x 9′9″)   |
| Bedroom 3   | 2.84m x 4.40m | (9'4" x 14'5")   |
| Bathroom    | 1.80m x 1.92m | (5'11" x 6'4")   |

The subjects are in need of a degree of modernisation.

To the rear there are off street parking facilities.

Electric heating is installed backed up by double glazing.

The property is very well sited within reach of the town centre and universities.