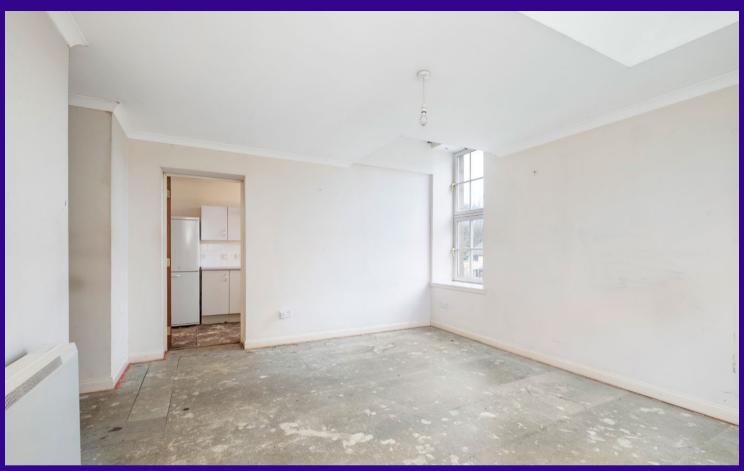

## Accommodation (measurements are approx)

| Living Room | 4.00m x 4.55m | (13'1" x 14'11") |
|-------------|---------------|------------------|
| Kitchen     | 1.86m x 3.81m | (6'1" x 12'6")   |
| Bedroom 1   | 3.14m x 4.49m | (10'4" x 14'9")  |
| Bedroom 2   | 2.69m x 2.98m | (8′10″ x 9′9″)   |
| Bedroom 3   | 2.84m x 4.40m | (9'4" x 14'5")   |
| Bathroom    | 1.80m x 1.92m | (5'11" x 6'4")   |

The subjects are in need of a degree of modernisation.

To the rear there are off street parking facilities.

Electric heating is installed backed up by double glazing.

The property is very well sited within reach of the town centre and universities.