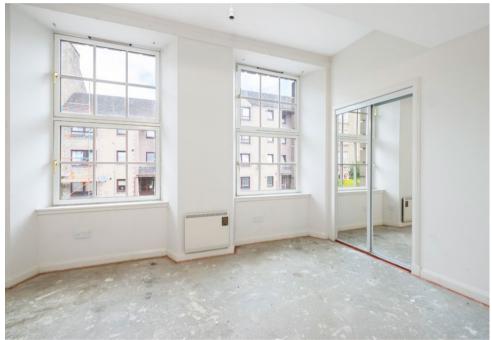

## Accommodation (measurements are approx)

| Living Room | 4.00m x 4.55m | (13'1" x 14'11") |
|-------------|---------------|------------------|
| Kitchen     | 1.86m x 3.81m | (6'1" x 12'6")   |
| Bedroom 1   | 3.14m x 4.49m | (10'4" x 14'9")  |
| Bedroom 2   | 2.69m x 2.98m | (8′10″ x 9′9″)   |
| Bedroom 3   | 2.84m x 4.40m | (9'4" x 14'5")   |
| Bathroom    | 1.80m x 1.92m | (5'11" x 6'4")   |

The subjects are in need of a degree of modernisation.

To the rear there are off street parking facilities.

Electric heating is installed backed up by double glazing.

The property is very well sited within reach of the town centre and universities.