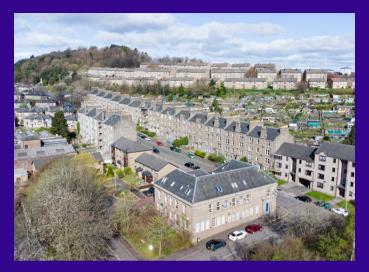

54 Glenagnes Road, Dundee, DD2 2AR

- First Floor Flat
- Kitchen

Off Street Parking

- Popular Location
- 3 Bedrooms

Living Room

Bathroom

This is a first-floor flat affording comfortable and adaptable accommodation throughout. The property forms part of an attractive period building lying approximately 1 mile north of Dundee City Centre. The subjects were erected in circa 1900 as Lord Roberts Workshop and were subsequently converted to residential use in 1995. The gross internal floor area extends to run to 83 square metres or thereby.