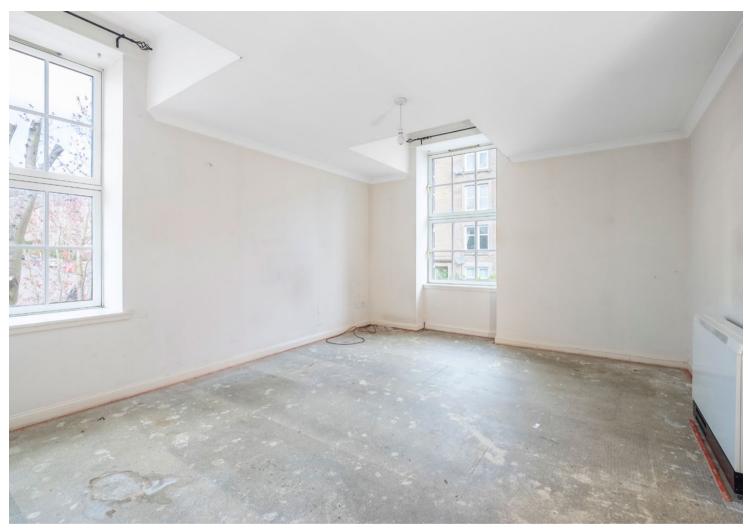

54 Glenagnes Road, Dundee, DD2 2AR

- First Floor Flat
- Kitchen

Off Street Parking

- Popular Location
- 3 Bedrooms

Living Room

Bathroom

This is a first-floor flat affording comfortable and adaptable accommodation throughout. The property forms part of an attractive period building lying approximately 1 mile north of Dundee City Centre. The subjects were erected in circa 1900 as Lord Roberts Workshop and were subsequently converted to residential use in 1995. The gross internal floor area extends to run to 83 square metres or thereby.

## Accommodation (measurements are approx)

| Living Room | 4.00m x 4.55m | (13'1" x 14'11") |
|-------------|---------------|------------------|
| Kitchen     | 1.86m x 3.81m | (6'1" x 12'6")   |
| Bedroom 1   | 3.14m x 4.49m | (10'4" x 14'9")  |
| Bedroom 2   | 2.69m x 2.98m | (8′10″ x 9′9″)   |
| Bedroom 3   | 2.84m x 4.40m | (9'4" x 14'5")   |
| Bathroom    | 1.80m x 1.92m | (5'11" x 6'4")   |