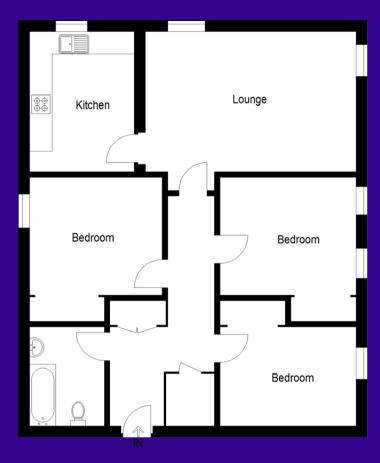

Access is via secure entry phone and the accommodation comprises: hallway, living room, kitchen, three bedrooms and a bathroom.

**Ground Floor** 

## Accommodation (measurements are approx)

| Living Room | 4.00m x 4.55m | (13'1" x 14'11") |
|-------------|---------------|------------------|
| Kitchen     | 1.86m x 3.81m | (6'1" x 12'6")   |
| Bedroom 1   | 3.14m x 4.49m | (10'4" x 14'9")  |
| Bedroom 2   | 2.69m x 2.98m | (8′10″ x 9′9″)   |
| Bedroom 3   | 2.84m x 4.40m | (9'4" x 14'5")   |
| Bathroom    | 1.80m x 1.92m | (5'11" x 6'4")   |