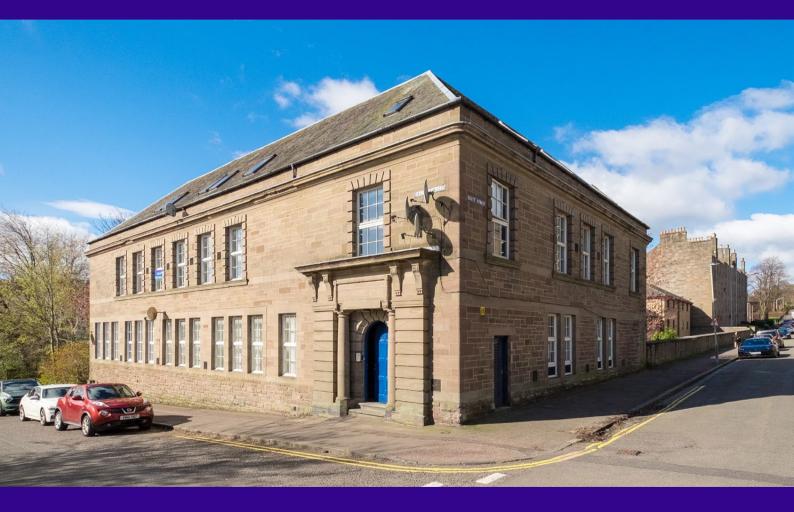

54 Glenagnes Road, Dundee, DD2 2AR

- First Floor Flat
- Kitchen

Off Street Parking

- Popular Location
- 3 Bedrooms

Living Room

Bathroom

This is a first-floor flat affording comfortable and adaptable accommodation throughout. The property forms part of an attractive period building lying approximately 1 mile north of Dundee City Centre. The subjects were erected in circa 1900 as Lord Roberts Workshop and were subsequently converted to residential use in 1995. The gross internal floor area extends to run to 83 square metres or thereby.

Access is via secure entry phone and the accommodation comprises: hallway, living room, kitchen, three bedrooms and a bathroom.

**Ground Floor** 