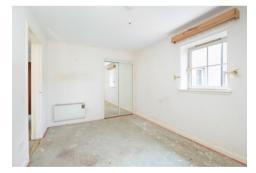

## Accommodation (measurements are approx)

| Living Room | 4.00m x 4.55m | (13'1" x 14'11") |
|-------------|---------------|------------------|
| Kitchen     | 1.86m x 3.81m | (6'1" x 12'6")   |
| Bedroom 1   | 3.14m x 4.49m | (10'4" x 14'9")  |
| Bedroom 2   | 2.69m x 2.98m | (8′10″ x 9′9″)   |
| Bedroom 3   | 2.84m x 4.40m | (9'4" x 14'5")   |
| Bathroom    | 1.80m x 1.92m | (5'11" x 6'4")   |

The subjects are in need of a degree of modernisation.

To the rear there are off street parking facilities.

Electric heating is installed backed up by double glazing.

The property is very well sited within reach of the town centre and universities.