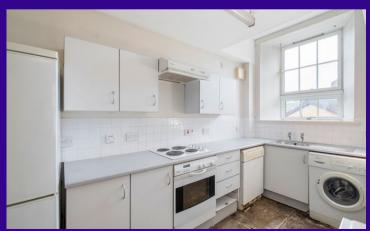

## Accommodation (measurements are approx)

| Living Room | 4.00m x 4.55m | (13'1" x 14'11") |
|-------------|---------------|------------------|
| Kitchen     | 1.86m x 3.81m | (6'1" x 12'6")   |
| Bedroom 1   | 3.14m x 4.49m | (10'4" x 14'9")  |
| Bedroom 2   | 2.69m x 2.98m | (8′10″ x 9′9″)   |
| Bedroom 3   | 2.84m x 4.40m | (9'4" x 14'5")   |
| Bathroom    | 1.80m x 1.92m | (5'11" x 6'4")   |