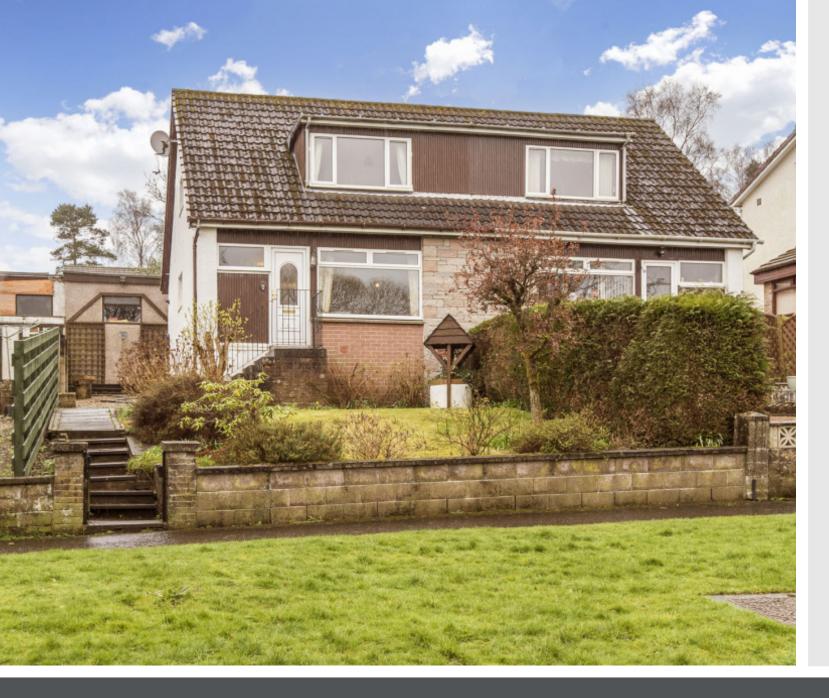

### 12 Kettins Terrace

Dundee, DD3 9RJ

### Summary

This three-bedroom semi-detached house is situated on the edge of Dundee and enjoys beautifully presented, contemporary interiors, representing an ideal home in a true move-in condition that is sure to appeal to first-time buyers, young families, professionals, couples, and rental investors alike. The threebedroom home has spacious living areas and is accompanied by front and rear gardens and a garage, and it lies within easy reach of local amenities, as well as being less than four miles from the heart of the city.

### Features

- Semi-detached house in Dundee
- Well-presented, contemporary interiors
- Welcoming entrance hall with storage
- Attractive living room with homely fireplace
- Contemporary dining kitchen
- Versatile family room with garden access
- Three bedrooms (two with built-in storage)
- Bright bathroom with shower-over-bath
- Good-sized front and rear gardens
- Detached single garage
- Gas central heating and double glazing