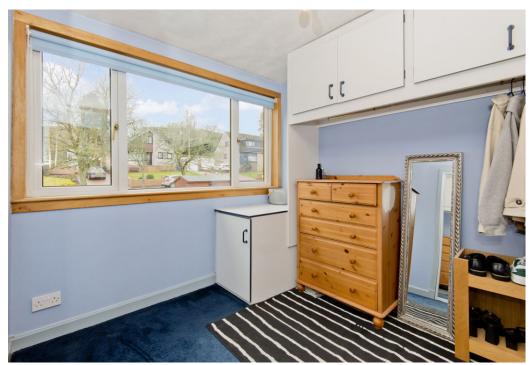

### Features

- Semi-detached house in Dundee
- Well-presented, contemporary interiors
- Welcoming entrance hall with storage
- Attractive living room with homely fireplace
- Contemporary dining kitchen
- Versatile family room with garden access
- Three bedrooms (two with built-in storage)
- Bright bathroom with shower-over-bath
- Good-sized front and rear gardens
- Detached single garage
- Gas central heating and double glazing