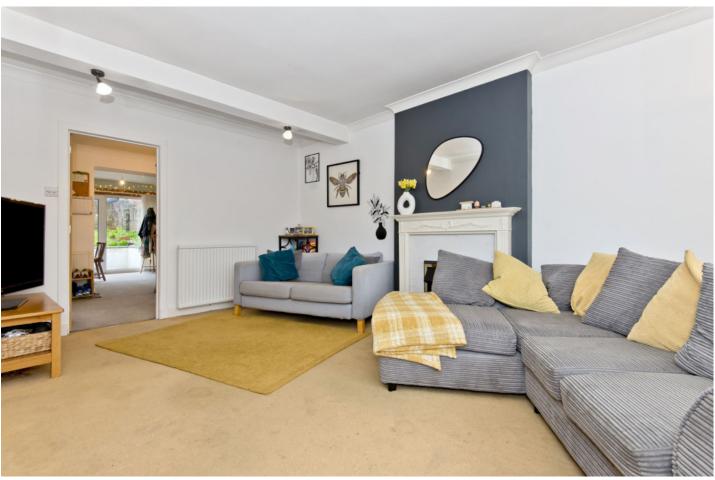

### Features

- Semi-detached house in Dundee
- Well-presented, contemporary interiors
- Welcoming entrance hall with storage
- Attractive living room with homely fireplace
- Contemporary dining kitchen
- Versatile family room with garden access
- Three bedrooms (two with built-in storage)
- Bright bathroom with shower-over-bath
- Good-sized front and rear gardens
- Detached single garage
- Gas central heating and double glazing

"This three-bedroom semi-detached house is presented with attractive, contemporary interiors and a tasteful palette of décor throughout."

"The house is close to local everyday essentials and services, as well as being within easy reach of the city's unrivalled amenities."