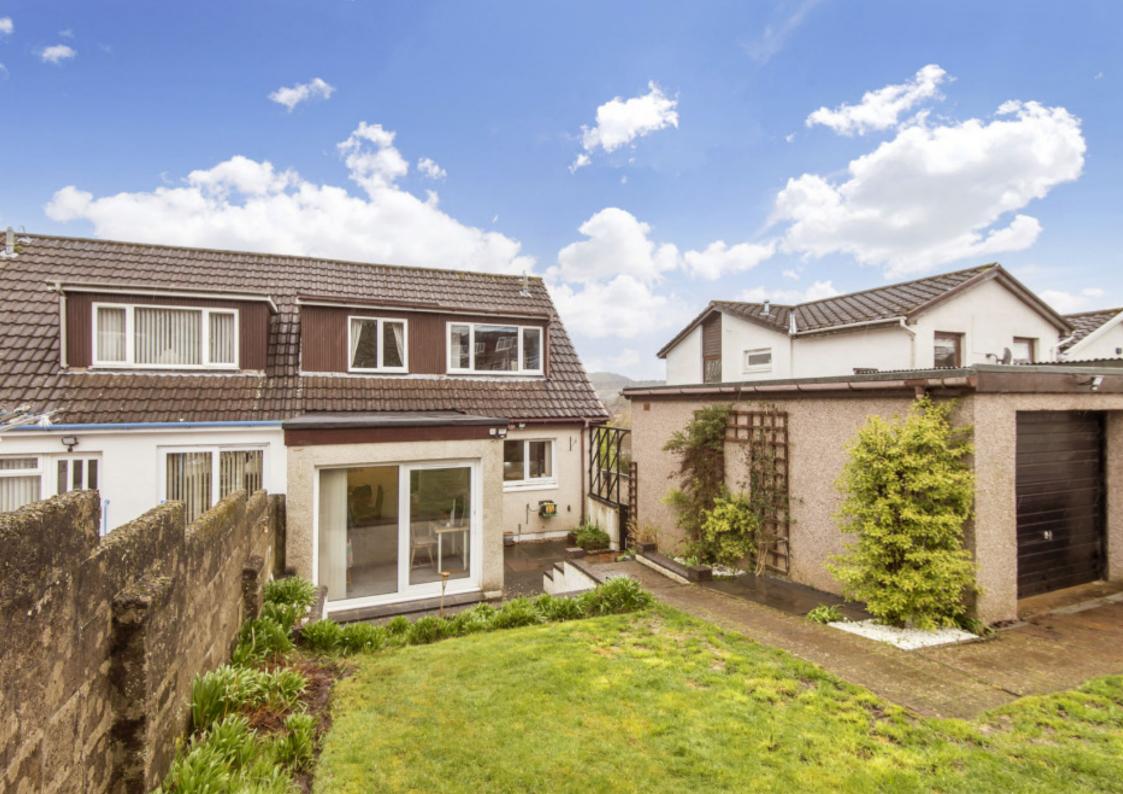

### Summary

This three-bedroom semi-detached house is situated on the edge of Dundee and enjoys beautifully presented, contemporary interiors, representing an ideal home in a true move-in condition that is sure to appeal to first-time buyers, young families, professionals, couples, and rental investors alike. The threebedroom home has spacious living areas and is accompanied by front and rear gardens and a garage, and it lies within easy reach of local amenities, as well as being less than four miles from the heart of the city.

### Features

- Semi-detached house in Dundee
- Well-presented, contemporary interiors
- Welcoming entrance hall with storage
- Attractive living room with homely fireplace
- Contemporary dining kitchen
- Versatile family room with garden access
- Three bedrooms (two with built-in storage)
- Bright bathroom with shower-over-bath
- Good-sized front and rear gardens
- Detached single garage
- Gas central heating and double glazing