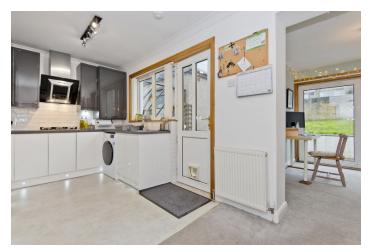

### Features

- Semi-detached house in Dundee
- Well-presented, contemporary interiors
- Welcoming entrance hall with storage
- Attractive living room with homely fireplace
- Contemporary dining kitchen
- Versatile family room with garden access
- Three bedrooms (two with built-in storage)
- Bright bathroom with shower-over-bath
- Good-sized front and rear gardens
- Detached single garage
- Gas central heating and double glazing