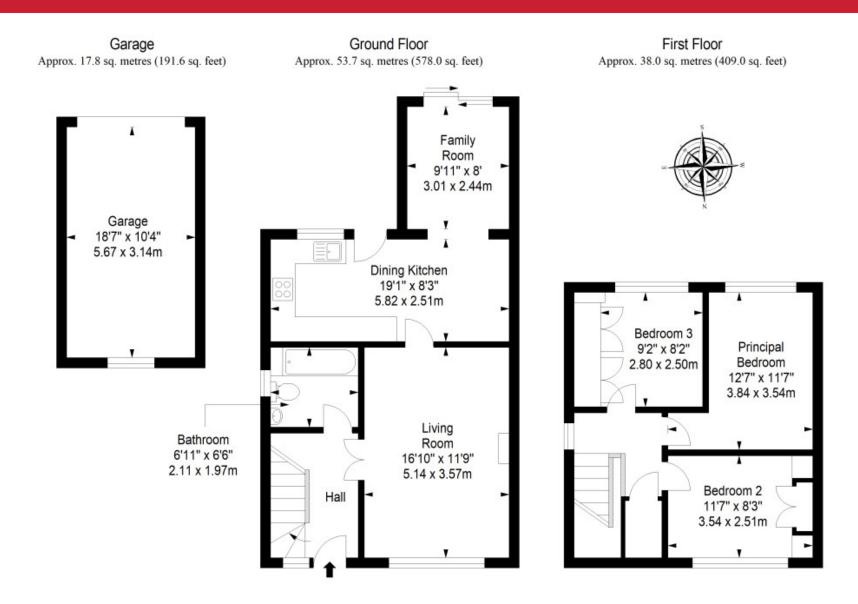

egrated kitchen appliances will be included in the sale.

### Features

- Semi-detached house in Dundee
- Well-presented, contemporary interiors
- Welcoming entrance hall with storage
- Attractive living room with homely fireplace
- Contemporary dining kitchen
- Versatile family room with garden access
- Three bedrooms (two with built-in storage)
- Bright bathroom with shower-over-bath
- Good-sized front and rear gardens
- Detached single garage
- Gas central heating and double glazing



"This three-bedroom semi-detached house is presented with attractive, contemporary interiors and a tasteful palette of décor throughout."

















"The house is close to local everyday essentials and services, as well as being within easy reach of the city's unrivalled amenities."



# Floorplan



Total area: approx. 109.5 sq. metres (1178.6 sq. feet)





## Our Branches

#### **ANSTRUTHER**

5A Shore Street, Anstruther, KY10 3EA 01333 310481 anstrutherea@thorntons-law.co.uk

#### **ARBROATH**

165 High Street, Arbroath, DD1 1DR 01241 876633 arbroathea@thorntons-law.co.uk

#### **BONNYRIGG**

3-7 High Street, Bonnyrigg, EH19 2DA 0131 663 7135 bonnyriggea@thorntons-law.co.uk

#### **CUPAR**

49 Bonnygate, Cupar, KY15 4BY 01334 656564 cuparea@thorntons-law.co.uk

#### **DUNDEE**

Whitehall House, 33 Yeaman Shore Dundee DD1 4BJ 01382 200099 dundeeea@thorntons-law.co.uk

#### **EDINBURGH**

Citypoint, 3rd Floor, 65 Haymarket Terrace, Edinburgh, EH12 5HD 0131 297 5980 edinburghea@thorntons-law.co.uk

#### **FORFAR**

53 East High Street, Forfar, DD8 2EL 01307 466886 forfarea@thorntons