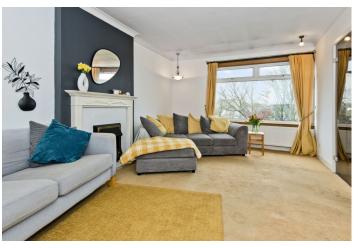

### Features

- Semi-detached house in Dundee
- Well-presented, contemporary interiors
- Welcoming entrance hall with storage
- Attractive living room with homely fireplace
- Contemporary dining kitchen
- Versatile family room with garden access
- Three bedrooms (two with built-in storage)
- Bright bathroom with shower-over-bath
- Good-sized front and rear gardens
- Detached single garage
- Gas central heating and double glazing

"This three-bedroom semi-detached house is presented with attractive, contemporary interiors and a tasteful palette of décor throughout."

"The house is close to local everyday essentials and services, as well as being within easy reach of the city's unrivalled amenities."