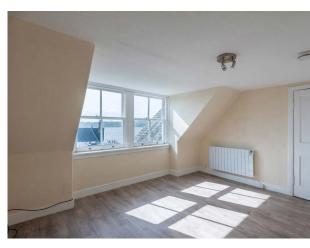

The accommodation comprises: hallway, bright and spacious lounge, fitted kitchen, double bedroom and bathroom with shower over the bath. Benefits include original sash and case windows, electric heating and ample storage.