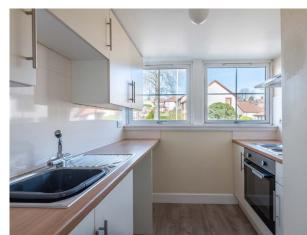

The accommodation comprises: hallway, bright and spacious lounge, fitted kitchen, double bedroom and bathroom with shower over the bath. Benefits include original sash and case windows, electric heating and ample storage.