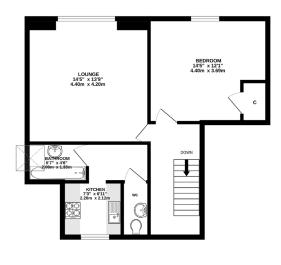

"Spacious one bedroom, first floor flat with beautiful views across the River Tay"

- Hallway
- Lounge
- Kitchen
- Bathroom
- Double Bedroom
- Electric Heating
- Gardens

EPC Rating G

FIXED PRICE £100,000 £30,000 UNDER VALUATION

The accommodation comprises: hallway, bright and spacious lounge, fitted kitchen, double bedroom and bathroom with shower over the bath. Benefits include original sash and case windows, electric heating and ample storage.