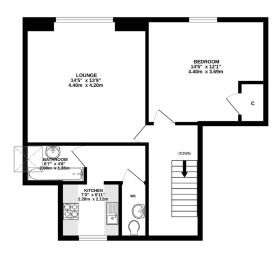

"Spacious one bedroom, first floor flat with beautiful views across the River Tay"

- Hallway
- Lounge
- Kitchen
- Bathroom
- Double Bedroom
- Electric Heating
- Gardens

**EPC** Rating G

OFFERS OVER £130,000

The accommodation comprises: hallway, bright and spacious lounge, fitted kitchen, double bedroom and bathroom with shower over the bath. Benefits include original sash and case windows, electric heating and ample storage.