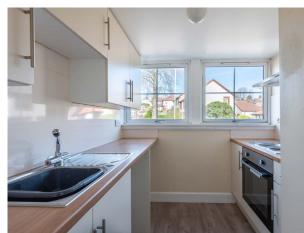

The accommodation comprises: hallway, bright and spacious lounge, fitted kitchen, double bedroom and bathroom with shower over the bath. Benefits include original sash and case windows, electric heating and ample storage.