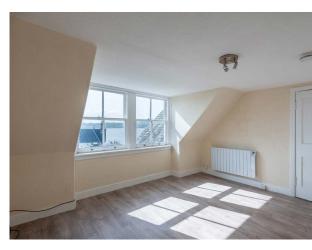

The accommodation comprises: hallway, bright and spacious lounge, fitted kitchen, double bedroom and bathroom with shower over the bath. Benefits include original sash and case windows, electric heating and ample storage.