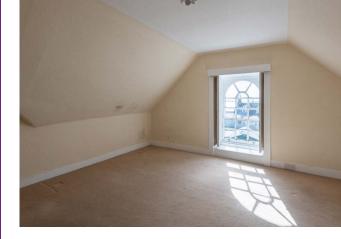

The accommodation comprises: hallway, bright and spacious lounge, fitted kitchen, double bedroom and bathroom with shower over the bath. Benefits include original sash and case windows, electric heating and ample storage.