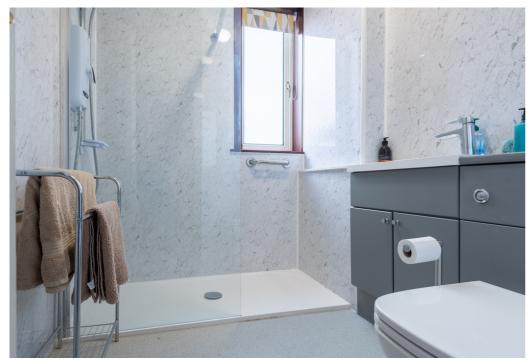

## **Summary**

Spacious end terraced villa situated within a popular residential area conveniently located for public transport, schools, shopping facilities and Ninewells Hospital. The accommodation comprises: hall with walk in storage cupboard, bright lounge with feature fireplace and storage cupboard, dining/kitchen with wall mounted and base units, contrasting work surface and matching breakfast bar, plumbing for washing machine and space for white goods. Upper hall with shelved cupboard, two double bedrooms and shower room. Externally there is a private garden area the trees, plants, shrubs, summerhouse and access to communal drying green.

### **Room Measurements**

Lounge 15'2 x 12'7 (4.62m x 3.84m)

Dining Kitchen 10'11 x 8'3 (3.33m x 2.51m)

Bedroom 15'0 x 9'11 (4.57m x 3.02m)

Bedroom 11'6 x 9'10 (3.51m x 3.00m)

Shower Room 6'4 x 5'9 (1.93m x 1.75m)