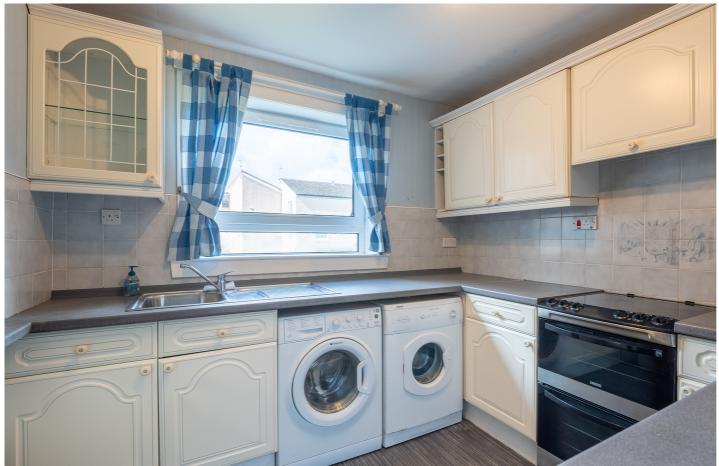

## **Summary**

Spacious end terraced villa situated within a popular residential area conveniently located for public transport, schools, shopping facilities and Ninewells Hospital. The accommodation comprises: hall with walk in storage cupboard, bright lounge with feature fireplace and storage cupboard, dining/kitchen with wall mounted and base units, contrasting work surface and matching breakfast bar, plumbing for washing machine and space for white goods. Upper hall with shelved cupboard, two double bedrooms and shower room. Externally there is a private garden area the trees, plants, shrubs, summerhouse and access to communal drying green.

### **Room Measurements**

Lounge 15'2 x 12'7 (4.62m x 3.84m)

Dining Kitchen 10'11 x 8'3 (3.33m x 2.51m)

Bedroom 15'0 x 9'11 (4.57m x 3.02m)

Bedroom 11'6 x 9'10 (3.51m x 3.00m)

Shower Room 6'4 x 5'9 (1.93m x 1.75m)