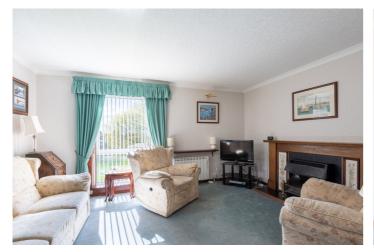

## **Summary**

Spacious end terraced villa situated within a popular residential area conveniently located for public transport, schools, shopping facilities and Ninewells Hospital. The accommodation comprises: hall with walk in storage cupboard, bright lounge with feature fireplace and storage cupboard, dining/kitchen with wall mounted and base units, contrasting work surface and matching breakfast bar, plumbing for washing machine and space for white goods. Upper hall with shelved cupboard, two double bedrooms and shower room. Externally there is a private garden area the trees, plants, shrubs, summerhouse and access to communal drying green.

### **Room Measurements**

Lounge 15'2 x 12'7 (4.62m x 3.84m)

Dining Kitchen 10'11 x 8'3 (3.33m x 2.51m)

Bedroom 15'0 x 9'11 (4.57m x 3.02m)

Bedroom 11'6 x 9'10 (3.51m x 3.00m)

Shower Room 6'4 x 5'9 (1.93m x 1.75m)