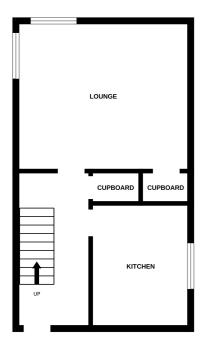

### **Room Measurements**

Lounge 15'2 x 12'7 (4.62m x 3.84m)

Dining Kitchen 10'11 x 8'3 (3.33m x 2.51m)

Bedroom 15'0 x 9'11 (4.57m x 3.02m)

Bedroom 11'6 x 9'10 (3.51m x 3.00m)

Shower Room 6'4 x 5'9 (1.93m x 1.75m)

# Floorplan

GROUND FLOOR 1ST FLOOR

indows, rooms and any other fems are approximate and no espondial contained here, measurement in the special properties of the special properties and no responsibility is taken for any error, in mis-statement. This plan is for illustrative purposes only and should be used as such by any urchaser. The services, systems and appliances shown have not been tested and no guarante as to their operability or efficiency can be given. Make with Meepons 45024