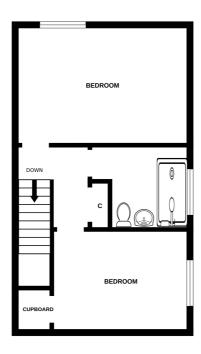

### **Room Measurements**

Lounge 15'2 x 12'7 (4.62m x 3.84m)

Dining Kitchen 10'11 x 8'3 (3.33m x 2.51m)

Bedroom 15'0 x 9'11 (4.57m x 3.02m)

Bedroom 11'6 x 9'10 (3.51m x 3.00m)

Shower Room 6'4 x 5'9 (1.93m x 1.75m)

# Floorplan

GROUND FLOOR 1ST FLOOR

indows, rooms and any other fems are approximate and no espondial contained here, measurement in the special properties of the special properties and no responsibility is taken for any error, in mis-statement. This plan is for illustrative purposes only and should be used as such by any urchaser. The services, systems and appliances shown have not been tested and no guarante as to their operability or efficiency can be given. Make with Meepons 45024