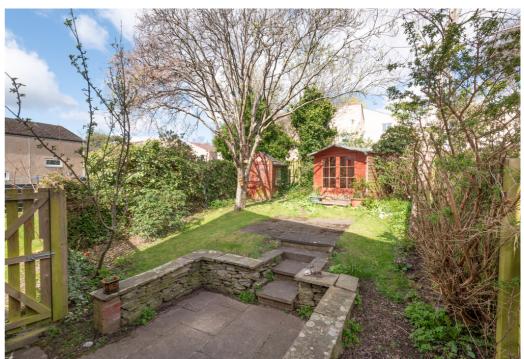

## **Summary**

Spacious end terraced villa situated within a popular residential area conveniently located for public transport, schools, shopping facilities and Ninewells Hospital. The accommodation comprises: hall with walk in storage cupboard, bright lounge with feature fireplace and storage cupboard, dining/kitchen with wall mounted and base units, contrasting work surface and matching breakfast bar, plumbing for washing machine and space for white goods. Upper hall with shelved cupboard, two double bedrooms and shower room. Externally there is a private garden area the trees, plants, shrubs, summerhouse and access to communal drying green.

#### **Features**

- End Terraced Villa
- Popular Residential Area
- Hall
- Lounge
- Dining Kitchen
- 2 Double Bedrooms
- Shower Room
- Double Glazing, Electric Heating, EPC D
- Private Enclosed Garden
- Viewing Highly Recommended