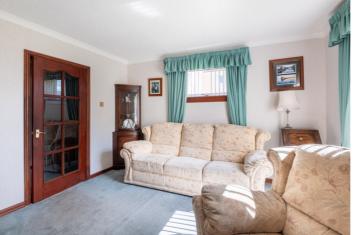

## **Summary**

Spacious end terraced villa situated within a popular residential area conveniently located for public transport, schools, shopping facilities and Ninewells Hospital. The accommodation comprises: hall with walk in storage cupboard, bright lounge with feature fireplace and storage cupboard, dining/kitchen with wall mounted and base units, contrasting work surface and matching breakfast bar, plumbing for washing machine and space for white goods. Upper hall with shelved cupboard, two double bedrooms and shower room. Externally there is a private garden area the trees, plants, shrubs, summerhouse and access to communal drying green.

### **Room Measurements**

Lounge 15'2 x 12'7 (4.62m x 3.84m)

Dining Kitchen 10'11 x 8'3 (3.33m x 2.51m)

Bedroom 15'0 x 9'11 (4.57m x 3.02m)

Bedroom 11'6 x 9'10 (3.51m x 3.00m)

Shower Room 6'4 x 5'9 (1.93m x 1.75m)