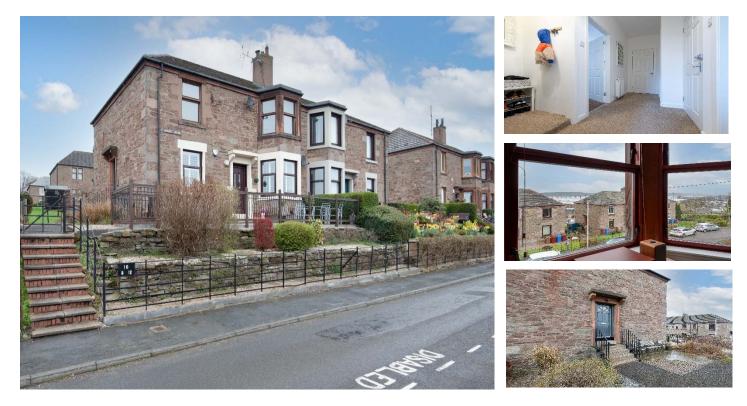

# Offers Over £140,000

"Lovely Quiet Location With Outstanding River Views"

Accommodation: Entrance Hall, Lounge, Kitchen, 2 Double Bedrooms, Bathroom, Double Glazing, Gas Central Heating, Gardens.

#### Description

MML are delighted to bring to the market this traditional first floor flat in highly desirable area. The property is in walk-in condition and would be ideal for the first-time buyer looking to get on the property market or for anyone wishing to downsize.

#### Accommodation

Entrance Hall with stairs to upper level. The upper hall has spacious walk-in storage cupboard and access hatch to attic. The lounge is spacious and bright with bay window offering outstanding views over the River Tay. Ample space for dining table and chairs. Good sized kitchen fitted with ample wall and base mounted units. Gas hob, electric oven and concealed extractor hood.

#### Area

St Ronans Avenue is well placed for local amenities, bus routes and is a short walk from the City Centre and popular Baxters Park and 5 minute drive from Broughty Ferry.

#### Outside

There is a private patio area at the entrance of the property and a separate plot of garden ground to the rear. Mutual drying green