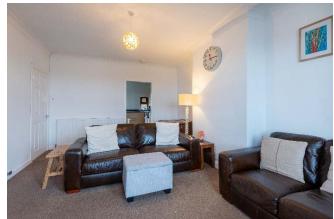

#### Accommodation

Entrance Hall with stairs to upper level. The upper hall has spacious walk-in storage cupboard and access hatch to attic. The lounge is spacious and bright with bay window offering outstanding views over the River Tay. Ample space for dining table and chairs. Good sized kitchen fitted with ample wall and base mounted units. Gas hob, electric oven and concealed extractor hood.