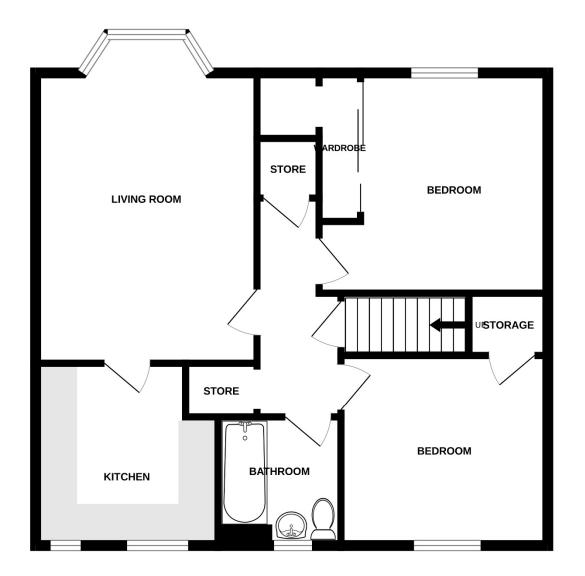

#### Accommodation

Entrance Hall with stairs to upper level. The upper hall has spacious walk-in storage cupboard and access hatch to attic. The lounge is spacious and bright with bay window offering outstanding views over the River Tay. Ample space for dining table and chairs. Good sized kitchen fitted with ample wall and base mounted units. Gas hob, electric oven and concealed extractor hood.

There are two double bedrooms, the master with fitted wardrobes and the second with storage cupboard.

The modern bathroom is fitted with a three-piece white suite, Mira Electric shower over bath and glass shower screen.

## Accommodation

| Lounge    | 19'11" x 12'  |
|-----------|---------------|
| Kitchen   | 10'2" x 10'   |
| Bathroom  | 6′5″ x 6′2″   |
| Bedroom 1 | 13'7" x 12'2" |
| Bedroom 2 | 12'2" x 10'2" |

#### 10 St. Ronans Avenue, Dundee, DD4 6LF

**FIRST FLOOR** 

Whilst every attempt has been made to ensure the accuracy of the floorplan contained here, measurements of doors, windows, rooms and any other items are approximate and no responsibility is taken for any eroro, omission or mis-statement. This plan is for illustrative purposes only and should be used as such by any prospective purchaser. The services, systems and appliances shown have not been tested and no guarantee as to their operability or efficiency can be given. Made with Metropix ©2024