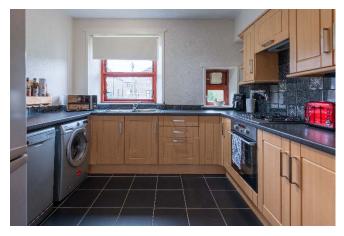

#### Accommodation

Entrance Hall with stairs to upper level. The upper hall has spacious walk-in storage cupboard and access hatch to attic. The lounge is spacious and bright with bay window offering outstanding views over the River Tay. Ample space for dining table and chairs. Good sized kitchen fitted with ample wall and base mounted units. Gas hob, electric oven and concealed extractor hood.