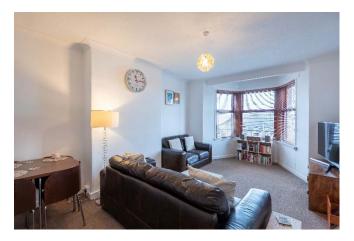

#### Accommodation

Entrance Hall with stairs to upper level. The upper hall has spacious walk-in storage cupboard and access hatch to attic. The lounge is spacious and bright with bay window offering outstanding views over the River Tay. Ample space for dining table and chairs. Good sized kitchen fitted with ample wall and base mounted units. Gas hob, electric oven and concealed extractor hood.