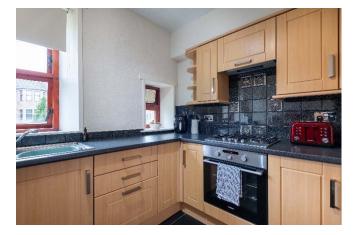

#### Accommodation

Entrance Hall with stairs to upper level. The upper hall has spacious walk-in storage cupboard and access hatch to attic. The lounge is spacious and bright with bay window offering outstanding views over the River Tay. Ample space for dining table and chairs. Good sized kitchen fitted with ample wall and base mounted units. Gas hob, electric oven and concealed extractor hood.