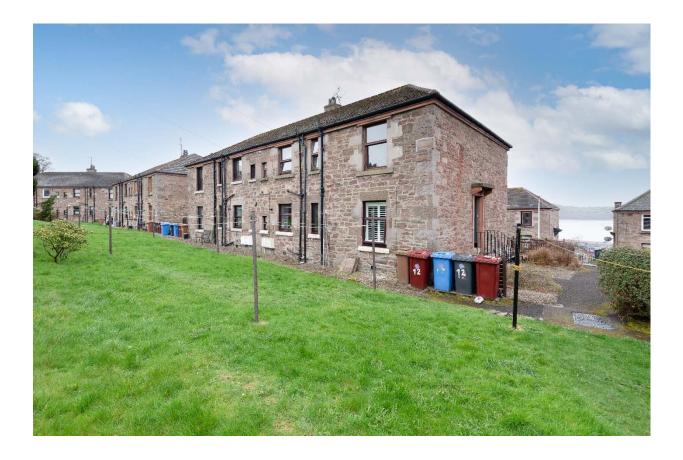

# Offers Over £140,000

"Lovely Quiet Location With Outstanding River Views"

Accommodation: Entrance Hall, Lounge, Kitchen, 2 Double Bedrooms, Bathroom, Double Glazing, Gas Central Heating, Gardens.

#### Description

MML are delighted to bring to the market this traditional first floor flat in highly desirable area. The property is in walk-in condition and would be ideal for the first-time buyer looking to get on the property market or for anyone wishing to downsize.

#### Area

St Ronans Avenue is well placed for local amenities, bus routes and is a short walk from the City Centre and popular Baxters Park and 5 minute drive from Broughty Ferry.

#### Outside

There is a private patio area at the entrance of the property and a separate plot of garden ground to the rear. Mutual drying green