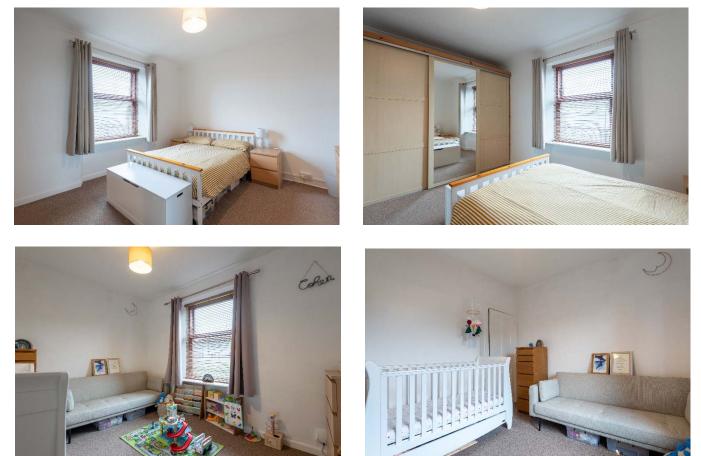

There are two double bedrooms, the master with fitted wardrobes and the second with storage cupboard.

The modern bathroom is fitted with a three-piece white suite, Mira Electric shower over bath and glass shower screen.