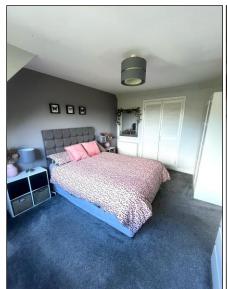

# BEDROOM 1: -

This is a good-sized bedroom with a double-glazed window offering a pleasant outlook towards the front of the property. Built-in wardrobe offering ample storage space. Fitted Roller Blind. Carpet. Radiator.