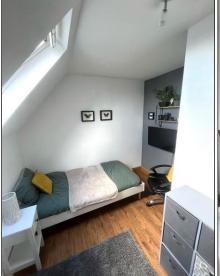

#### BEDROOM 2:-

This bedroom has a double-glazed skylight. Fitted blind. Laminate. Radiator.