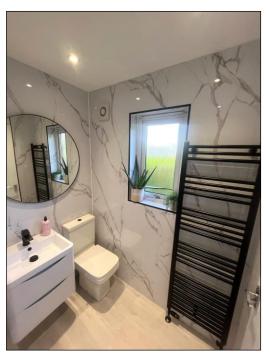

#### BATHROOM: -

This comprises a three-piece suite, W.C., vanity wash hand basin with cupboards below and a bath with an overhead electric shower. Attractive wet wall. Double glazed window offering a good deal of natural light. Laminate flooring. Heated towel radiator.