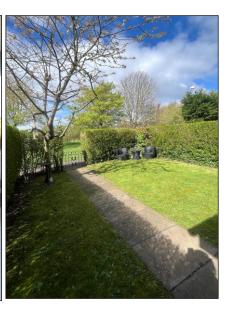

#### EXTERNAL: -

The rear garden is fully enclosed and is mainly laid with grass. Outside water tap. Garden shed. The front garden is mainly laid in grass.