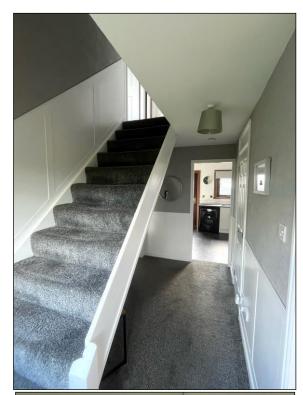

#### ENTRANCE: -

A UPVC door gives access to the hallway. A carpeted stairway gives rise to the upper floor accommodation. There is also a large walk-in storage cupboard. Carpet. Radiator.

# **UPPER LANDING: -**

The upper landing is carpeted and has a hatch allowing access to the partially floored attic.