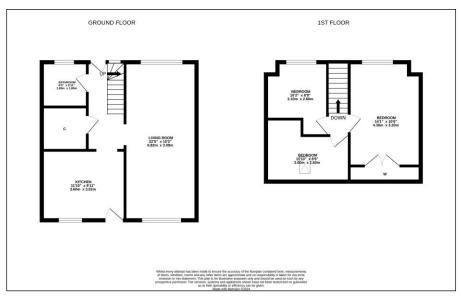

# Accommodation Comprises: Entrance Hall, Lounge/Dining Room, Kitchen, Bathroom.

Upper Floor: Three Bedrooms. External: Front and Rear Garden.

This is a well-presented THREE BEDROOM MID TERRACED VILLA which is situated in the popular residential area of Carnoustie. The property is close to all local amenities including shops, primary and secondary schools and a main bus route. The property offers excellent move-in accommodation on two levels and is ideal for first time buyers and families. Benefits include double glazing and gas central heating. All floor coverings are included in the sale. Early internal viewing is highly recommended.

#### ENTRANCE: -

A UPVC door gives access to the hallway. A carpeted stairway gives rise to the upper floor accommodation. There is also a large walk-in storage cupboard. Carpet. Radiator.

## LOUNGE/DINING ROOM: -

The lounge/dining room is spacious and has two double-glazed windows offering pleasant outlook towards the front and rear of the property. Fitted roller blind. There is ample space for a family dining table and chairs. Carpet. Radiator.

## KITCHEN: -

The kitchen has a range of base and wall mounted storage cupboards with contrasting work surfaces and attractive tiling. The stainless-steel sink has plumbing connections for a washing machine. Integrated appliances include a gas hob with stainless steel extractor hood above and an electric oven. There is a double-glazed window offering pleasant outlook towards the rear garden. Fitted roller blind. Under unit lighting. Double glazed door giving access to the rear garden. Attractive downlights. Laminate flooring. Radiator.

# **UPPER LANDING: -**

The upper landing is carpeted and has a hatch allowing access to the partially floored attic.

# BEDROOM 1: -

This is a good-sized bedroom with a double-glazed window offering a pleasant outlook towards the front of the property. Built-in wardrobe offering ample storage space. Fitted Roller Blind. Carpet. Radiator.

#### BEDROOM 2:-

This bedroom has a double-glazed skylight. Fitted blind. Laminate. Radiator.

# BEDROOM 3: -

This bedroom has a double-glazed window offering pleasant outlook towards the front. Fitted roller blind. Carpet.

#### BATHROOM: -

This comprises a three-piece suite, W.C., vanity wash hand basin with cupboards below and a bath with an overhead electric shower. Attractive wet wall. Double glazed window offering a good deal of natural light. Laminate flooring. Heated towel radiator.