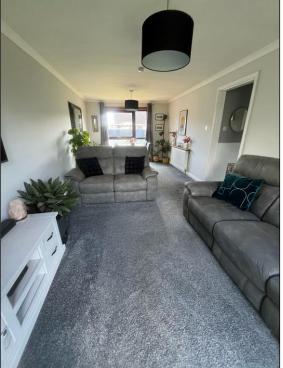

## LOUNGE/DINING ROOM: -

The lounge/dining room is spacious and has two double-glazed windows offering pleasant outlook towards the front and rear of the property. Fitted roller blind. There is ample space for a family dining table and chairs. Carpet. Radiator.