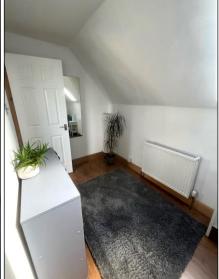

# **UPPER LANDING: -**

The upper landing is carpeted and has a hatch allowing access to the partially floored attic.