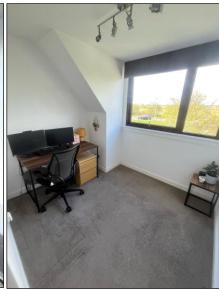

# BEDROOM 3: -

This bedroom has a double-glazed window offering pleasant outlook towards the front. Fitted roller blind. Carpet.