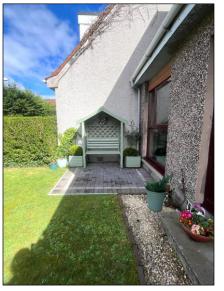

#### EXTERNAL: -

The rear garden is fully enclosed and is mainly laid with grass. Outside water tap. Garden shed. The front garden is mainly laid in grass.