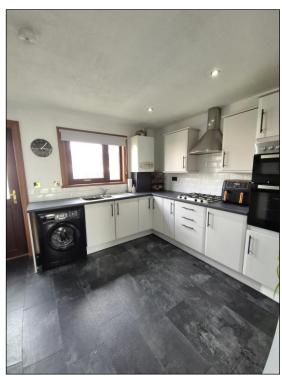

## KITCHEN: -

The kitchen has a range of base and wall mounted storage cupboards with contrasting work surfaces and attractive tiling. The stainless-steel sink has plumbing connections for a washing machine. Integrated appliances include a gas hob with stainless steel extractor hood above and an electric oven. There is a double-glazed window offering pleasant outlook towards the rear garden. Fitted roller blind. Under unit lighting. Double glazed door giving access to the rear garden. Attractive downlights. Laminate flooring. Radiator.