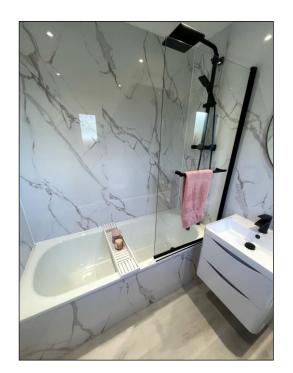

#### BATHROOM: -

This comprises a three-piece suite, W.C., vanity wash hand basin with cupboards below and a bath with an overhead electric shower. Attractive wet wall. Double glazed window offering a good deal of natural light. Laminate flooring. Heated towel radiator.