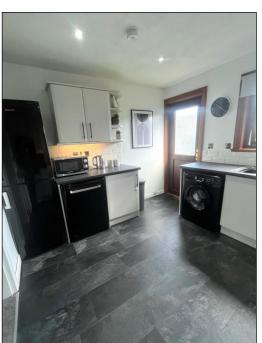

## KITCHEN: -

The kitchen has a range of base and wall mounted storage cupboards with contrasting work surfaces and attractive tiling. The stainless-steel sink has plumbing connections for a washing machine. Integrated appliances include a gas hob with stainless steel extractor hood above and an electric oven. There is a double-glazed window offering pleasant outlook towards the rear garden. Fitted roller blind. Under unit lighting. Double glazed door giving access to the rear garden. Attractive downlights. Laminate flooring. Radiator.