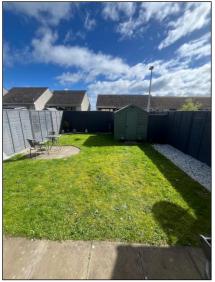

#### EXTERNAL: -

The rear garden is fully enclosed and is mainly laid with grass. Outside water tap. Garden shed. The front garden is mainly laid in grass.