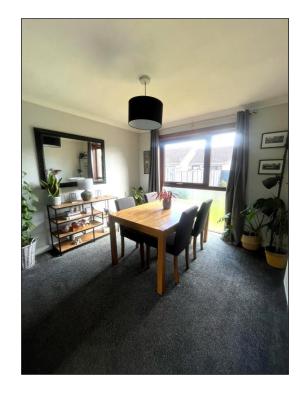

## LOUNGE/DINING ROOM: -

The lounge/dining room is spacious and has two double-glazed windows offering pleasant outlook towards the front and rear of the property. Fitted roller blind. There is ample space for a family dining table and chairs. Carpet. Radiator.