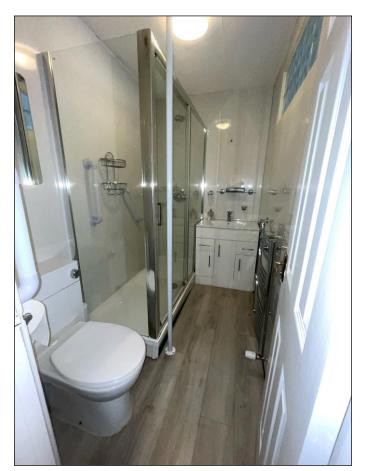

# **SHOWER ROOM: -**

This has a three-piece suite which includes a W.C., wash hand basin with a storage cupboard underneath and a walk-in shower with an electric shower above. Wet wall. Laminate flooring. Electric towel heater.