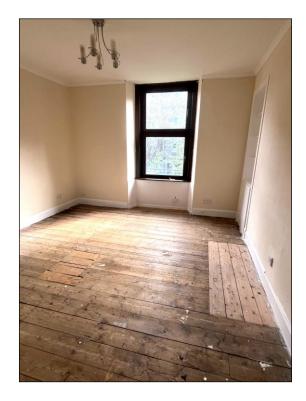

#### BEDROOM: -

This is a good-sized bedroom with a double-glazed window offering outlook towards the front. Built-in cupboard. Radiator.