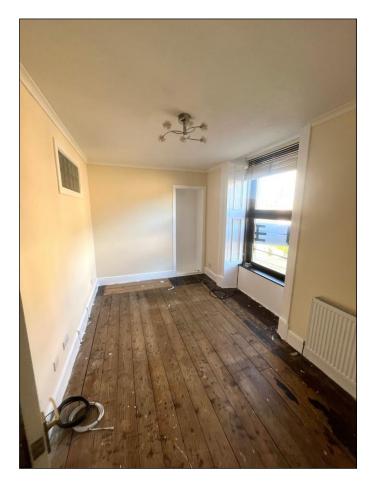

#### LOUNGE: -

This is a good-sized room with a double-glazed window offering outlook towards the rear of the property. There is also a built-in storage and shelving cupboard. Radiator.