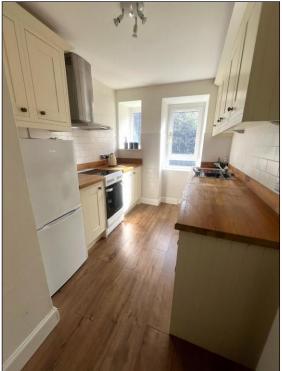

## **KITCHEN: -**

The kitchen has a range of base and wall mounted storage cupboards having contrasting work surfaces. Attractive wall tiling. The stainless-steel sink has plumbing connections for a washing machine. There is an electric cooker point. Stainless-steel extractor hood. There are two double-glazed windows offering a pleasant outlook towards the rear. Laminate flooring. Radiator