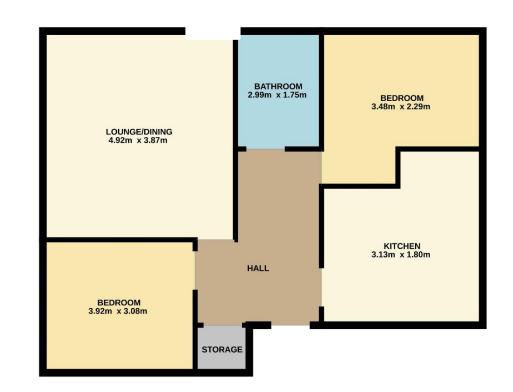

## Chamber Practice **\***

Dundee: 01382 203000

Brechin: 01356 622289

Cupar: 01334 658222

www.thechamberpractice.co.uk

contact@thechamberpractice.co.uk

GROUND FLOOR 62.0 sq.m. approx.

TOTAL FLOOR AFEA: 62.0 sq.m. approx. While cerely attempt has been rate to ensure the scarace of the floorphin contained here, neasurements of doors, window, nome and any other tems are approximate and no responsibility to taken for any error. Instruction on resultance, The galax attempt approximation and any expension of the state of any error, prospective purchase. The sea is the state of the provide the state of any error, and the state of the state of the state of the provide the state of the state of the state prospective purchase. The sea is the or operating of efficiency can be error.