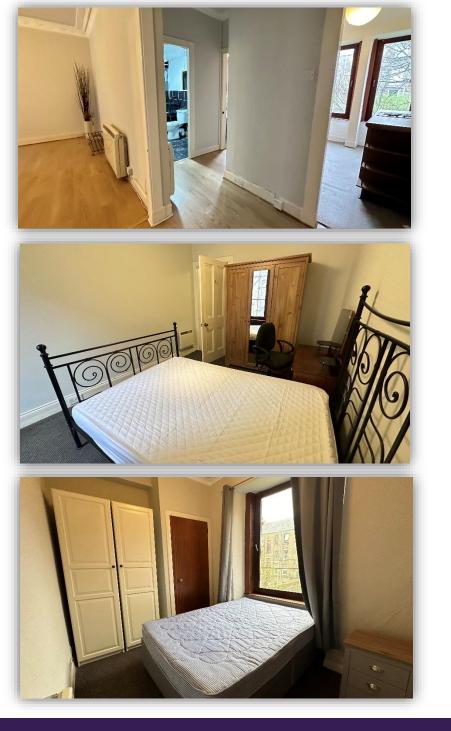

## Chamber Practice **\***

- Home Report Value £80,000
- Popular Location
- Many Local Amenities
- Lounge/Dining
- Kitchen
- Bathroom
- 2 Double Bedrooms
- Double Glazing
- Electric Heating
- Some Items of Furniture Included
- Move in Condition
- Ideal Starter Home/Buy to Let Investment

The accommodation is in good decorative order throughout and benefits from double glazing and electric heating.

Accommodation comprises: entrance hallway with storage cupboard and connecting doors to all rooms; bright and airy lounge with ornate ceiling cornice and recessed display shelving; kitchen with fitted base and wall mounted units with complementary worktops and splashback tiling, integrated electric hob, oven, free standing fridge freezer and washing machine; bathroom with 3 piece suite incorporating W.C., wash hand basin and bath with electric shower over, attractive wet-wall panelling and ceramic tiles; and two double bedrooms, one having built in storage facilities.

All items of furniture and furnishings within the property, as seen, will be included in the sale.