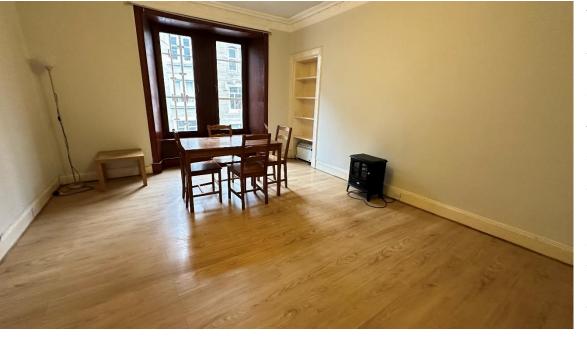

The accommodation is in good decorative order throughout and benefits from double glazing and electric heating.

Accommodation comprises: entrance hallway with storage cupboard and connecting doors to all rooms; bright and airy lounge with ornate ceiling cornice and recessed display shelving; kitchen with fitted base and wall mounted units with complementary worktops and splashback tiling, integrated electric hob, oven, free standing fridge freezer and washing machine; bathroom with 3 piece suite incorporating W.C., wash hand basin and bath with electric shower over, attractive wet-wall panelling and ceramic tiles; and two double bedrooms, one having built in storage facilities.