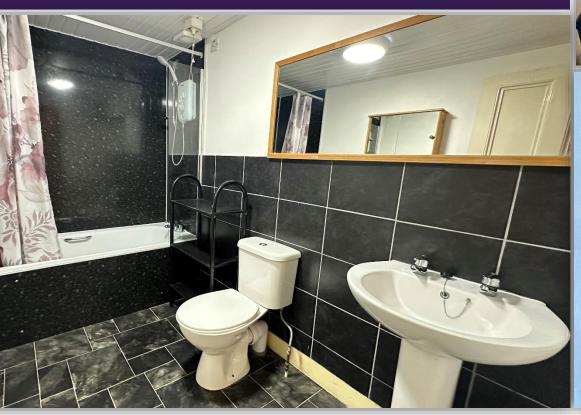

The accommodation is in good decorative order throughout and benefits from double glazing and electric heating.

Accommodation comprises: entrance hallway with storage cupboard and connecting doors to all rooms; bright and airy lounge with ornate ceiling cornice and recessed display shelving; kitchen with fitted base and wall mounted units with complementary worktops and splashback tiling, integrated electric hob, oven, free standing fridge freezer and washing machine; bathroom with 3 piece suite incorporating W.C., wash hand basin and bath with electric shower over, attractive wet-wall panelling and ceramic tiles; and two double bedrooms, one having built in storage facilities.