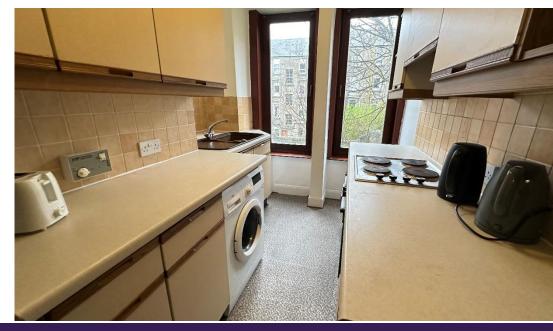

The accommodation is in good decorative order throughout and benefits from double glazing and electric heating.

Accommodation comprises: entrance hallway with storage cupboard and connecting doors to all rooms; bright and airy lounge with ornate ceiling cornice and recessed display shelving; kitchen with fitted base and wall mounted units with complementary worktops and splashback tiling, integrated electric hob, oven, free standing fridge freezer and washing machine; bathroom with 3 piece suite incorporating W.C., wash hand basin and bath with electric shower over, attractive wet-wall panelling and ceramic tiles; and two double bedrooms, one having built in storage facilities.