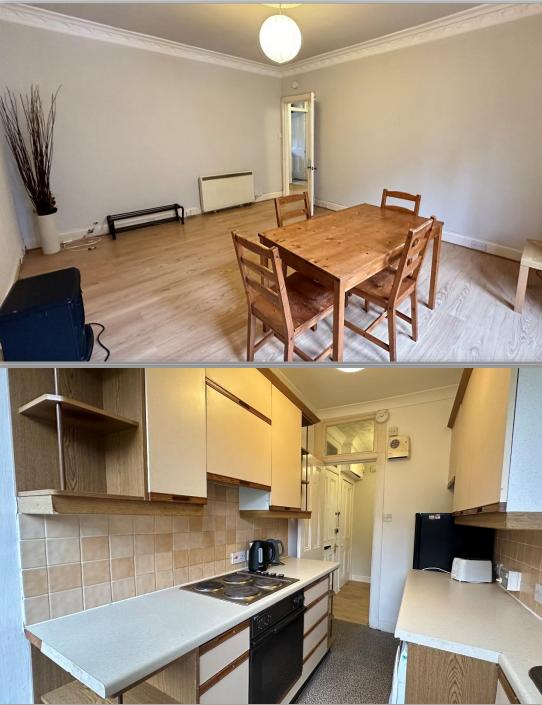

## Chamber Practice **\***

- Home Report Value £80,000
- Popular Location
- Many Local Amenities
- Lounge/Dining
- Kitchen
- Bathroom
- 2 Double Bedrooms
- Double Glazing
- Electric Heating
- Some Items of Furniture Included
- Move in Condition
- Ideal Starter Home/Buy to Let Investment

The Chamber Practice are delighted to bring to market this two bed second floor flat located in the popular Stobswell area. There are many local amenities including shops, take-aways, bars, beauty parlours, hair salons and excellent public transport links within a short walk from the property. Baxter Park, DISC and Dundee City Centre are also within walking distance.

The accommodation is in good decorative order throughout and benefits from double glazing and electric heating.

Accommodation comprises: entrance hallway with storage cupboard and connecting doors to all rooms; bright and airy lounge with ornate ceiling cornice and recessed display shelving; kitchen with fitted base and wall mounted units with complementary worktops and splashback tiling, integrated electric hob, oven, free standing fridge freezer and washing machine; bathroom with 3 piece suite incorporating W.C., wash hand basin and bath with electric shower over, attractive wet-wall panelling and ceramic tiles; and two double bedrooms, one having built in storage facilities.

All items of furniture and furnishings within the property, as seen, will be included in the sale.