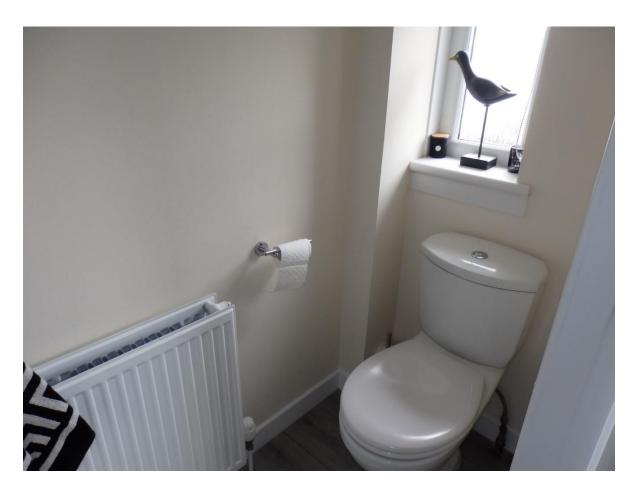

Inside the home is a contemporary style lounge, with window feature, downstairs cloakroom with white two piece suite.

On the first floor are two double bedrooms and a smaller single bedroom as well as a luxury family bathroom.

#### Ground

- Entrance Vestibule
- WC 5'9" x 2'11" naturally lit with 2 piece white suite
- Lounge 16'00" x 15'10" with door to kitchen and stairs to upper floor
- Dining Kitchen 16'00" x 8'6" modern fitted kitchen with access to rear gardens