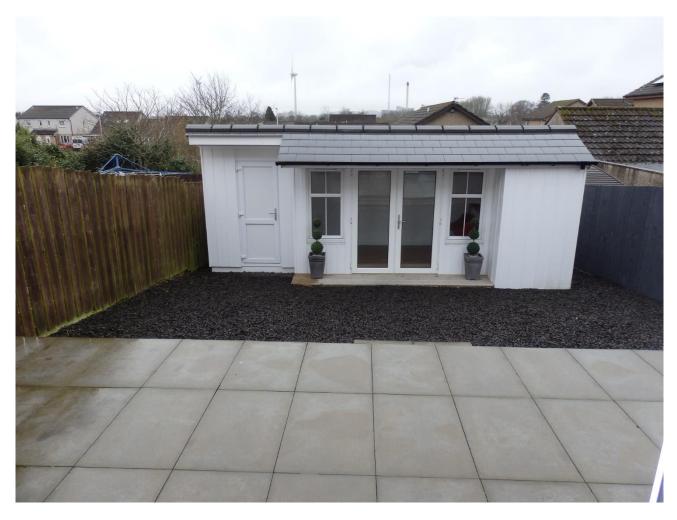

#### **External**

The front of the property is fenced off but has a paved area suitable for off street parking, the remainder is laid to aggregate.

The rear garden has a large summer house with built in shed. The summer house offers a relaxing way to enjoy the garden, with a small bar area, light and power.