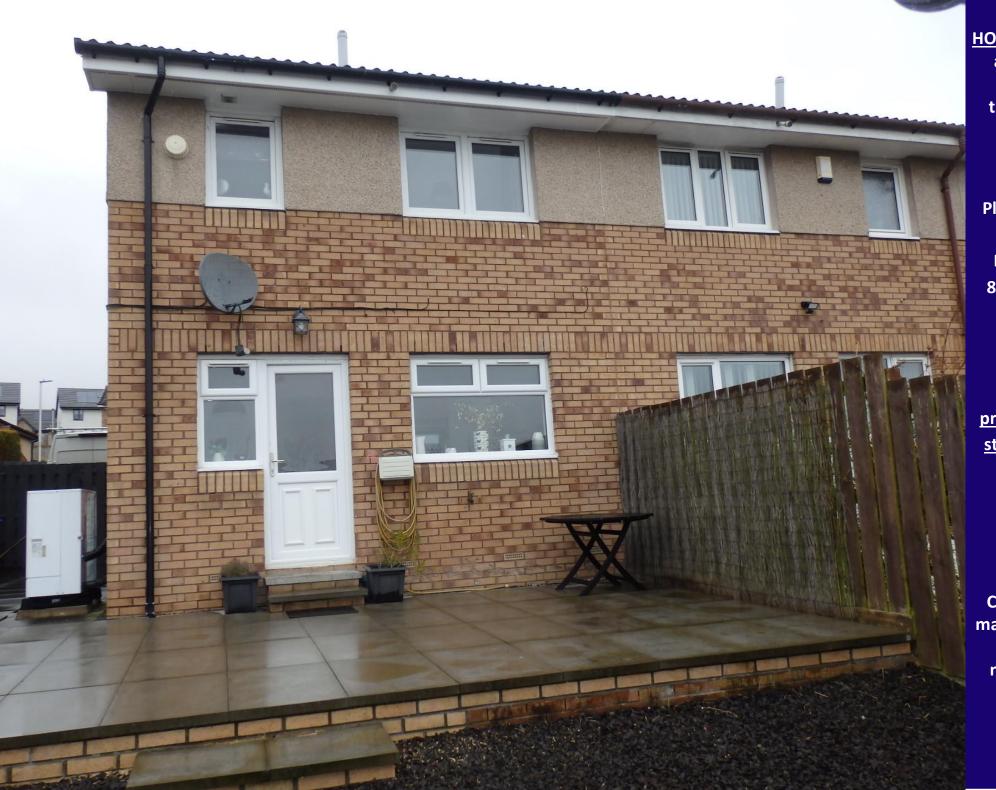

#### **External**

The front of the property is fenced off but has a paved area suitable for off street parking, the remainder is laid to aggregate.

The rear garden has a large summer house with built in shed. The summer house offers a relaxing way to enjoy the garden, with a small bar area, light and power.

The rear garden is split into a paved upper area, offering options for dining, whilst the lower area is laid to attractive aggregate.