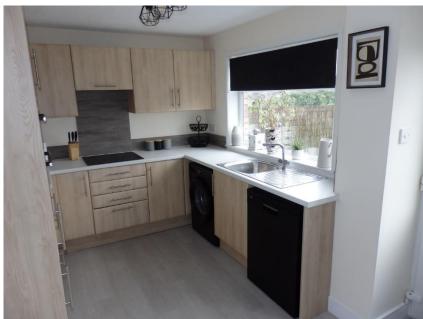

### **The Property**

Recently decorated and upgraded this wonderful 3 bedroom property is offered to the market in walk in condition.

With spacious kitchen dining room opening out directly to the rear gardens via French doors, leading to a paved area, and down to the wonderful summer house this is a home you can choose to relax in or entertain in.

#### Ground

- Entrance Vestibule
- WC 5'9" x 2'11" naturally lit with 2 piece white suite
- Lounge 16'00" x 15'10" with door to kitchen and stairs to upper floor
- Dining Kitchen 16'00" x 8'6" modern fitted kitchen with access to rear gardens