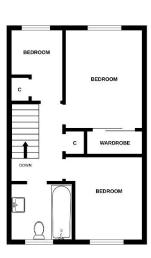

#### Accommodation: -

Lounge, Dining Kitchen, WC, 3 Bedrooms, Bathroom

#### **First**

- Landing with attic hatch
- Bedroom 12'10 x 8'11 with fitted wardrobes
- Bedroom 9'2 x 8'2" overlooking rear gardens
- Bedroom 7'3" x 6'7" with storage cupboard
- Bathroom 7'00 x 5'6" naturally lit and with dual head shower over bath