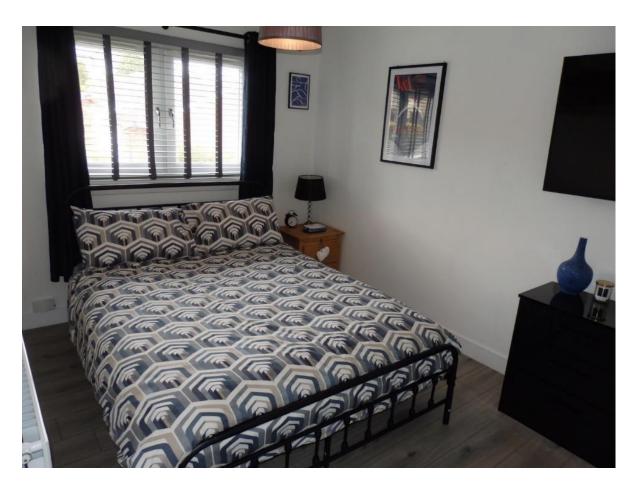

#### **First**

- Landing with attic hatch
- Bedroom 12'10 x 8'11 with fitted wardrobes
- Bedroom 9'2 x 8'2" overlooking rear gardens
- Bedroom 7'3" x 6'7" with storage cupboard
- Bathroom 7'00 x 5'6" naturally lit and with dual head shower over bath