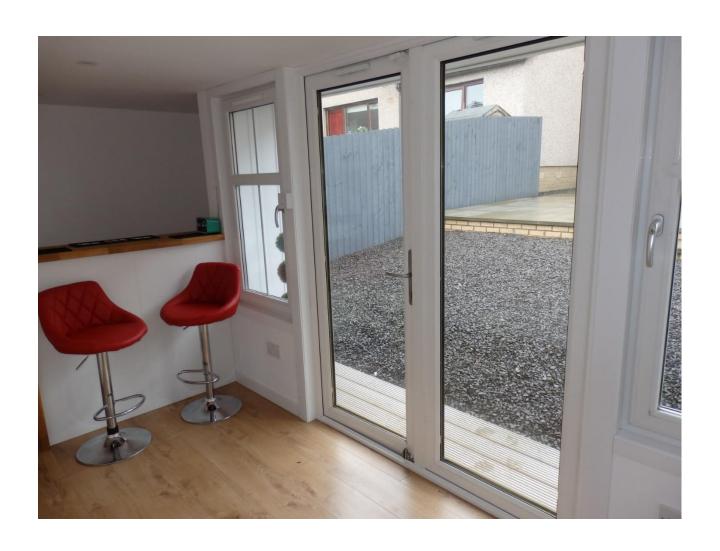

#### **External**

The front of the property is fenced off but has a paved area suitable for off street parking, the remainder is laid to aggregate.

The rear garden has a large summer house with built in shed. The summer house offers a relaxing way to enjoy the garden, with a small bar area, light and power.