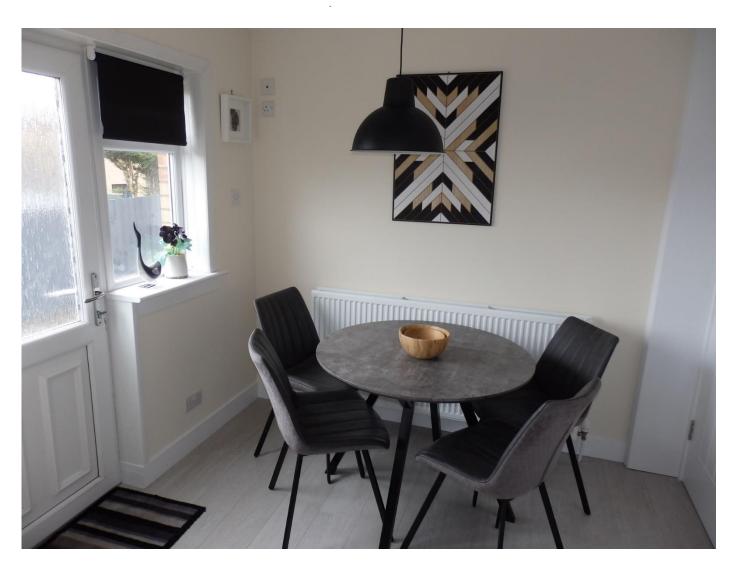

#### Ground

- Entrance Vestibule
- WC 5'9" x 2'11" naturally lit with 2 piece white suite
- Lounge 16'00" x 15'10" with door to kitchen and stairs to upper floor
- Dining Kitchen 16'00" x 8'6" modern fitted kitchen with access to rear gardens