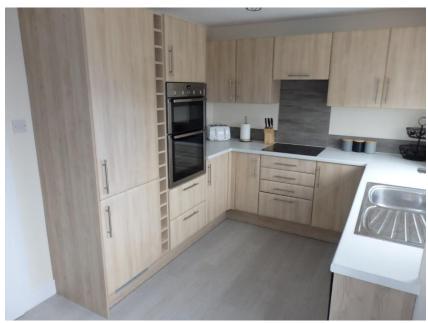

#### Ground

- Entrance Vestibule
- WC 5'9" x 2'11" naturally lit with 2 piece white suite
- Lounge 16'00" x 15'10" with door to kitchen and stairs to upper floor
- Dining Kitchen 16'00" x 8'6" modern fitted kitchen with access to rear gardens