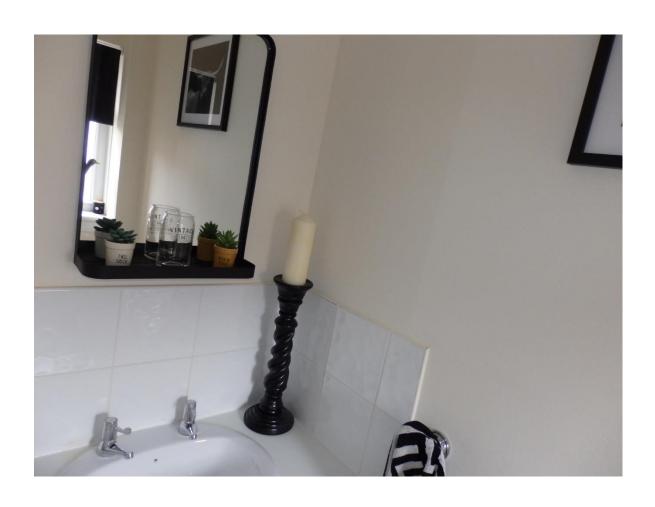

Inside the home is a contemporary style lounge, with window feature, downstairs cloakroom with white two piece suite.

On the first floor are two double bedrooms and a smaller single bedroom as well as a luxury family bathroom.

#### **First**

- Landing with attic hatch
- Bedroom 12'10 x 8'11 with fitted wardrobes
- Bedroom 9'2 x 8'2" overlooking rear gardens
- Bedroom 7'3" x 6'7" with storage cupboard
- Bathroom 7'00 x 5'6" naturally lit and with dual head shower over bath