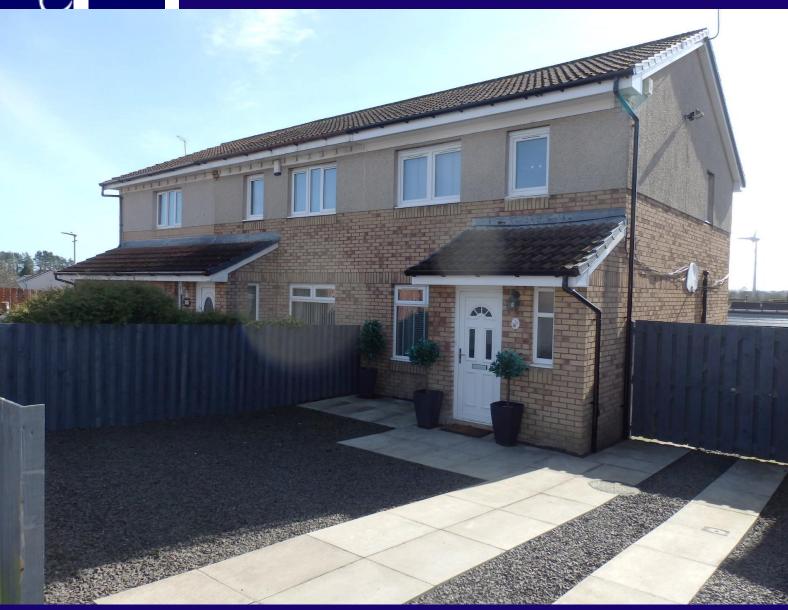

### **The Property**

Recently decorated and upgraded this wonderful 3 bedroom property is offered to the market in walk in condition.

With spacious kitchen dining room opening out directly to the rear gardens via French doors, leading to a paved area, and down to the wonderful summer house this is a home you can choose to relax in or entertain in.

#### **External**

The front of the property is fenced off but has a paved area suitable for off street parking, the remainder is laid to aggregate.

The rear garden has a large summer house with built in shed. The summer house offers a relaxing way to enjoy the garden, with a small bar area, light and power.

The rear garden is split into a paved upper area, offering options for dining, whilst the lower area is laid to attractive aggregate.