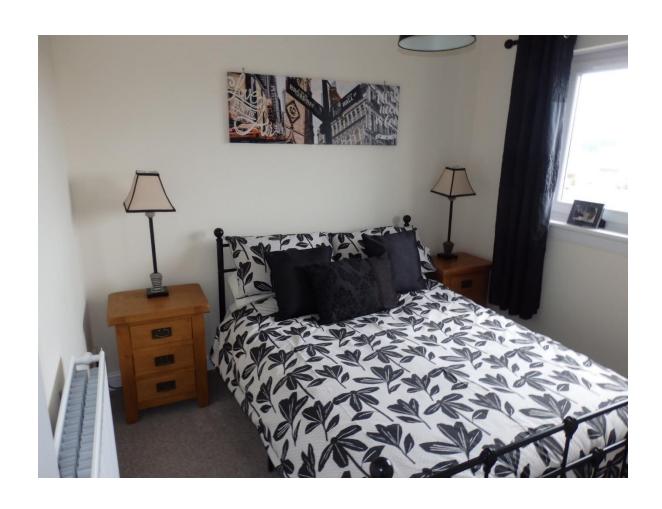

#### **First**

- Landing with attic hatch
- Bedroom 12'10 x 8'11 with fitted wardrobes
- Bedroom 9'2 x 8'2" overlooking rear gardens
- Bedroom 7'3" x 6'7" with storage cupboard
- Bathroom 7'00 x 5'6" naturally lit and with dual head shower over bath