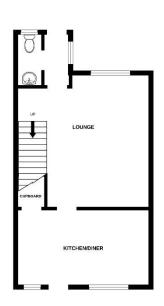

#### Accommodation: -

Lounge, Dining Kitchen, WC, 3 Bedrooms, Bathroom

#### Ground

- Entrance Vestibule
- WC 5'9" x 2'11" naturally lit with 2 piece white suite
- Lounge 16'00" x 15'10" with door to kitchen and stairs to upper floor
- Dining Kitchen 16'00" x 8'6" modern fitted kitchen with access to rear gardens