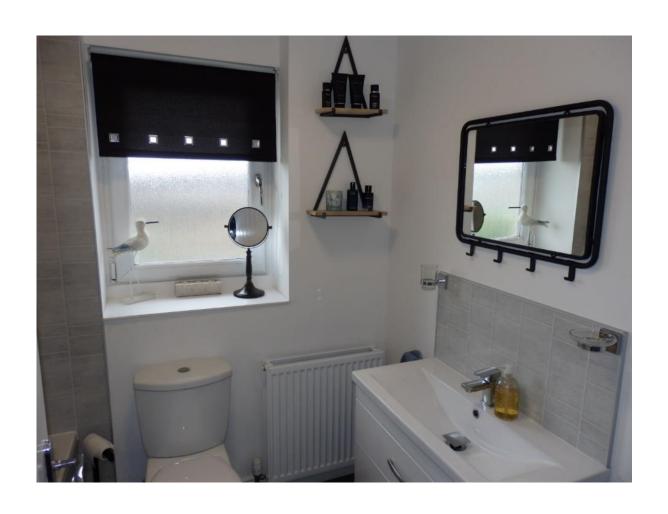

#### **First**

- Landing with attic hatch
- Bedroom 12'10 x 8'11 with fitted wardrobes
- Bedroom 9'2 x 8'2" overlooking rear gardens
- Bedroom 7'3" x 6'7" with storage cupboard
- Bathroom 7'00 x 5'6" naturally lit and with dual head shower over bath