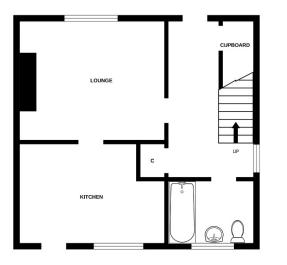

#### Description

Excellent opportunity to purchase this end-terraced villa situated in popular residential area to the north side of Dundee City.

Accommodation comprises, entrance hall with under stair storage cupboard and further storage and stairs to upper floor accommodation. The lounge is of a good size. The kitchen is accessed from the lounge and is fitted with ample base and wall mounted units and access to the rear garden. The Bathroom is fitted with a three-piece suite having electric shower over the bath and mixer tap.

### Accommodation

| Lounge    | 15′6″ x 12′5″  |
|-----------|----------------|
| Kitchen   | 14'11" x 7'9"  |
| Bathroom  | 7′4″ x 5′11    |
| Bedroom 1 | 15'7" x 10'12" |
| Bedroom 2 | 12'2" x 10'6"  |
| Bedroom 3 | 10'10" x 9'1"  |

### 117 Fintry Drive, Dundee, DD4 9HQ

GROUND FLOOR

C BEDROOM BEDROOM BEDROOM BEDROOM

Mailst every attempt has been made to ensure the accuracy of the floorplan contained here, measurements' of doors, windowr, noroms and any other ferms are approximate and no responsibility is taken for any encor, omission or mis-statement. This plan is for illustrative purposes only and should be used as such by any rospective purchaser. The services, systems and applicates shown have not been tested and no guarantee as to their openability or efficiency can be given. Made with Meropics \$2024