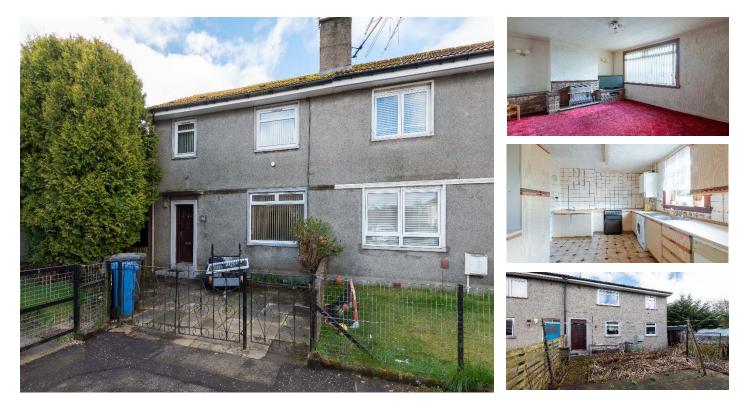

# Offers Over £95,000

"End Terraced Three Bedroom Villa"

Accommodation: Entrance Hall, Lounge, Kitchen, Bathroom, 3 Bedrooms, Double Glazing, Gas Central Heating & Gardens.

#### Description

Excellent opportunity to purchase this end-terraced villa situated in popular residential area to the north side of Dundee City.

Accommodation comprises, entrance hall with under stair storage cupboard and further storage and stairs to upper floor accommodation. The lounge is of a good size. The kitchen is accessed from the lounge and is fitted with ample base and wall mounted units and access to the rear garden. The Bathroom is fitted with a three-piece suite having electric shower over the bath and mixer tap.

#### Outside

Externally there is a small garden to the front laid in patio slabs bound by a metal gate and concrete block walling.

Large site to the rear and gable consisting of patio slabs and unmade earth.