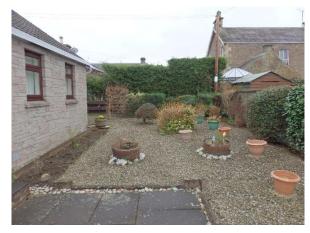

The gardens are mostly laid to gravel and it would appear that much care has been taken with the shrubs and plants in the front gardens. The rear gardens are again laid mostly to gravel and additionally have a garden shed and a large drying area with clothes poles.

#### **External**

A paved pathway leads from North Street to the property. North Street offers ample on street parking for vehicles.

The gardens to the front of the home have a private pathway leading to the front door, with the garden laid mostly to gravel but with attractive and easily maintained shrubs and plants. There is access to the rear of the house from an area of garden to the side of the property or alternatively via the kitchen. The rear gardens are again laid mostly to gravel, with a drying area and garden shed.