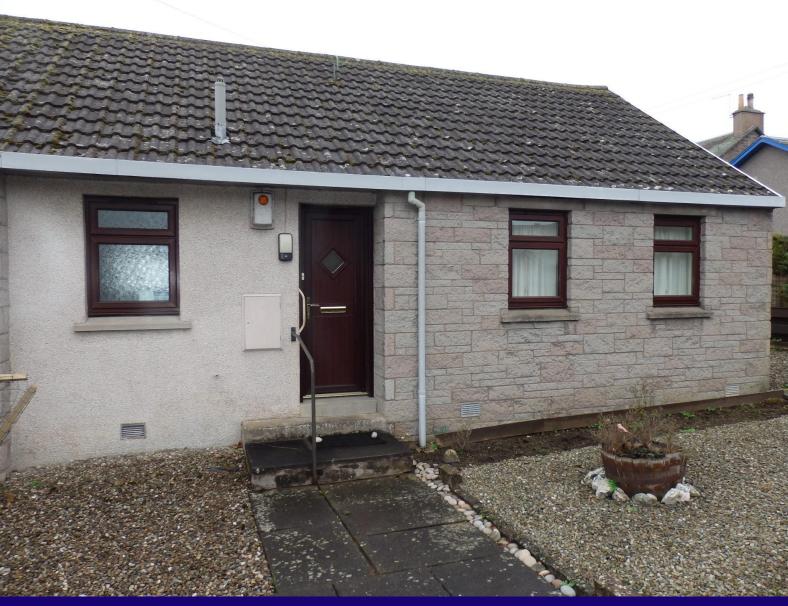

# ROSS STRACHAN & CO Solicitors & Estate Agents

23B North Street, Newtyle, PH12 8TU Offers over - £105,000 2 Bedroom Semi Detached Bungalow

"Bringing people and property together"

2 India Buildings, 86 Bell Street, Dundee DD1 1JQ Tel: 01382 201010 Fax: 01382 202368 WEB: <a href="www.ross-strachan.co.uk">www.ross-strachan.co.uk</a> DX: DD151

The property is set back from North Street and is positioned in such a manner as to offer a quiet outlook, with no passing pedestrian or vehicular traffic.

The bungalow itself offers spacious accommodation for couples or those considering downsizing, with a large lounge, double bedroom, smaller bedroom, shower room, kitchen and ample storage.

The gardens are mostly laid to gravel and it would appear that much care has been taken with the shrubs and plants in the front gardens. The rear gardens are again laid mostly to gravel and additionally have a garden shed and a large drying area with clothes poles.

#### **External**

A paved pathway leads from North Street to the property. North Street offers ample on street parking for vehicles.

The gardens to the front of the home have a private pathway leading to the front door, with the garden laid mostly to gravel but with attractive and easily maintained shrubs and plants. There is access to the rear of the house from an area of garden to the side of the property or alternatively via the kitchen. The rear gardens are again laid mostly to gravel, with a drying area and garden shed.