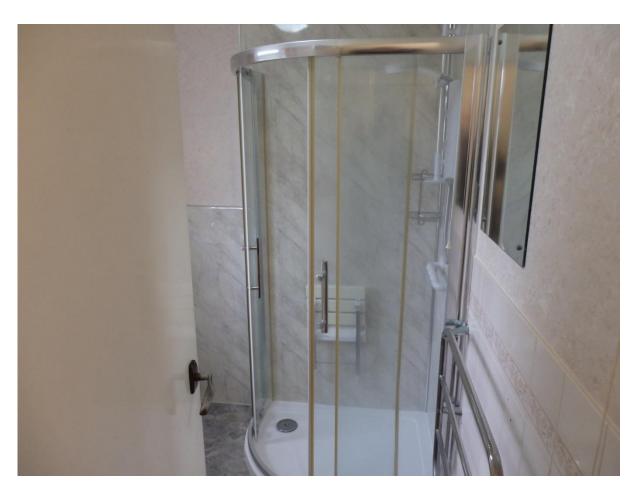

The property would be considered as requiring decorative upgrading but does come with an operational electric heating system, double glazed windows, UPVC doors, fully fitted modern kitchen with an electric hob and oven, and a modern shower room.

#### **Accommodation**

Lounge, Kitchen, 2 Bedrooms, Shower Room, Storage room

Traditional Hall – with access to all rooms and a storage space Lounge –  $16'5'' \times 10'9''$  – dual windows overlooking front gardens Bedroom –  $11'4'' \times 10'9''$  – with fitted wardrobes Bedroom –  $8'3'' \times 8'2''$  – overlooking rear gardens Shower Room –  $6'7'' \times 6'2''$  – 3 piece white suite with corner shower unit Kitchen –  $9'11'' \times 8'2''$  – with electric hob and oven, door to rear gardens and fold down table Store Room –  $6'7'' \times 6'5''$  – shelved storage cupboard