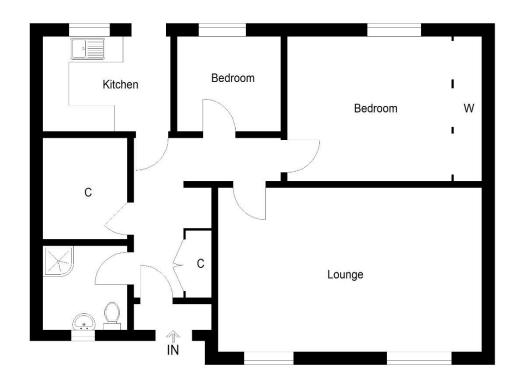

#### **Accommodation**

Lounge, Kitchen, 2 Bedrooms, Shower Room, Storage room

Traditional Hall – with access to all rooms and a storage space Lounge –  $16'5'' \times 10'9''$  – dual windows overlooking front gardens Bedroom –  $11'4'' \times 10'9''$  – with fitted wardrobes Bedroom –  $8'3'' \times 8'2''$  – overlooking rear gardens Shower Room –  $6'7'' \times 6'2''$  – 3 piece white suite with corner shower unit Kitchen –  $9'11'' \times 8'2''$  – with electric hob and oven, door to rear gardens and fold down table Store Room –  $6'7'' \times 6'5''$  – shelved storage cupboard

White goods and movable brown goods may be available by separate negotiation.

Curtains and floor coverings included in sale.

Illustration For Identification Purposes Only. Not To Scale (ID1058035 / Ref: 87391)