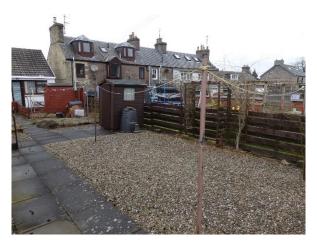

The gardens are mostly laid to gravel and it would appear that much care has been taken with the shrubs and plants in the front gardens. The rear gardens are again laid mostly to gravel and additionally have a garden shed and a large drying area with clothes poles.

#### **External**

A paved pathway leads from North Street to the property. North Street offers ample on street parking for vehicles.

The gardens to the front of the home have a private pathway leading to the front door, with the garden laid mostly to gravel but with attractive and easily maintained shrubs and plants. There is access to the rear of the house from an area of garden to the side of the property or alternatively via the kitchen. The rear gardens are again laid mostly to gravel, with a drying area and garden shed.