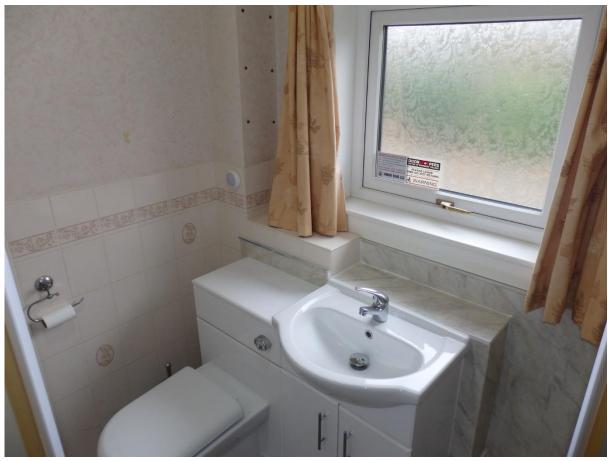

#### **Accommodation**

Lounge, Kitchen, 2 Bedrooms, Shower Room, Storage room

Traditional Hall – with access to all rooms and a storage space Lounge –  $16'5'' \times 10'9''$  – dual windows overlooking front gardens Bedroom –  $11'4'' \times 10'9''$  – with fitted wardrobes Bedroom –  $8'3'' \times 8'2''$  – overlooking rear gardens Shower Room –  $6'7'' \times 6'2''$  – 3 piece white suite with corner shower unit Kitchen –  $9'11'' \times 8'2''$  – with electric hob and oven, door to rear gardens and fold down table Store Room –  $6'7'' \times 6'5''$  – shelved storage cupboard