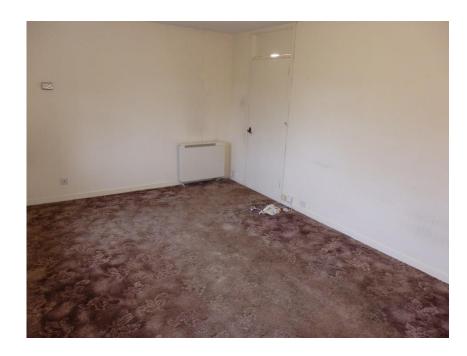

The property is set back from North Street and is positioned in such a manner as to offer a quiet outlook, with no passing pedestrian or vehicular traffic.

The bungalow itself offers spacious accommodation for couples or those considering downsizing, with a large lounge, double bedroom, smaller bedroom, shower room, kitchen and ample storage.

The property would be considered as requiring decorative upgrading but does come with an operational electric heating system, double glazed windows, UPVC doors, fully fitted modern kitchen with an electric hob and oven, and a modern shower room.

#### **Accommodation**

Lounge, Kitchen, 2 Bedrooms, Shower Room, Storage room

Traditional Hall – with access to all rooms and a storage space Lounge –  $16'5'' \times 10'9''$  – dual windows overlooking front gardens Bedroom –  $11'4'' \times 10'9''$  – with fitted wardrobes Bedroom –  $8'3'' \times 8'2''$  – overlooking rear gardens Shower Room –  $6'7'' \times 6'2''$  – 3 piece white suite with corner shower unit Kitchen –  $9'11'' \times 8'2''$  – with electric hob and oven, door to rear gardens and fold down table Store Room –  $6'7'' \times 6'5''$  – shelved storage cupboard