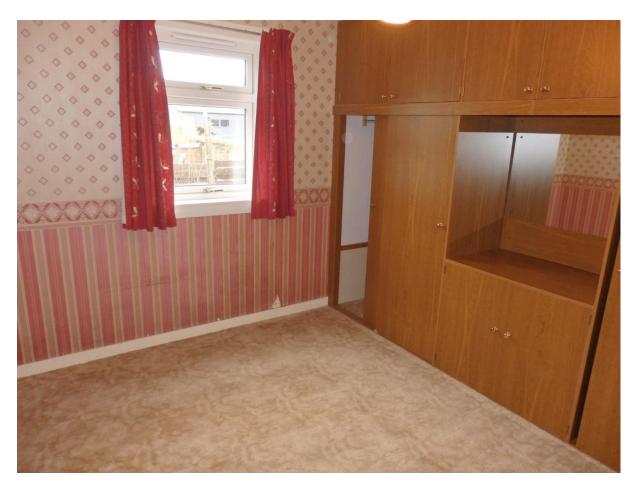

The property is set back from North Street and is positioned in such a manner as to offer a quiet outlook, with no passing pedestrian or vehicular traffic.

The bungalow itself offers spacious accommodation for couples or those considering downsizing, with a large lounge, double bedroom, smaller bedroom, shower room, kitchen and ample storage.

#### **Accommodation**

Lounge, Kitchen, 2 Bedrooms, Shower Room, Storage room

Traditional Hall – with access to all rooms and a storage space Lounge –  $16'5'' \times 10'9''$  – dual windows overlooking front gardens Bedroom –  $11'4'' \times 10'9''$  – with fitted wardrobes Bedroom –  $8'3'' \times 8'2''$  – overlooking rear gardens Shower Room –  $6'7'' \times 6'2''$  – 3 piece white suite with corner shower unit Kitchen –  $9'11'' \times 8'2''$  – with electric hob and oven, door to rear gardens and fold down table Store Room –  $6'7'' \times 6'5''$  – shelved storage cupboard