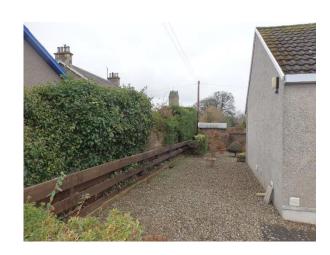

The gardens are mostly laid to gravel and it would appear that much care has been taken with the shrubs and plants in the front gardens. The rear gardens are again laid mostly to gravel and additionally have a garden shed and a large drying area with clothes poles.

#### **External**

A paved pathway leads from North Street to the property. North Street offers ample on street parking for vehicles.

The gardens to the front of the home have a private pathway leading to the front door, with the garden laid mostly to gravel but with attractive and easily maintained shrubs and plants. There is access to the rear of the house from an area of garden to the side of the property or alternatively via the kitchen. The rear gardens are again laid mostly to gravel, with a drying area and garden shed.