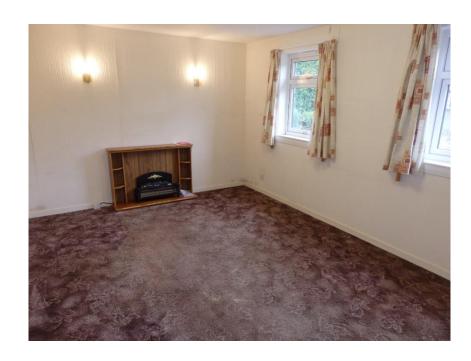

#### **Accommodation**

Lounge, Kitchen, 2 Bedrooms, Shower Room, Storage room

Traditional Hall – with access to all rooms and a storage space Lounge –  $16'5'' \times 10'9''$  – dual windows overlooking front gardens Bedroom –  $11'4'' \times 10'9''$  – with fitted wardrobes Bedroom –  $8'3'' \times 8'2''$  – overlooking rear gardens Shower Room –  $6'7'' \times 6'2''$  – 3 piece white suite with corner shower unit Kitchen –  $9'11'' \times 8'2''$  – with electric hob and oven, door to rear gardens and fold down table Store Room –  $6'7'' \times 6'5''$  – shelved storage cupboard