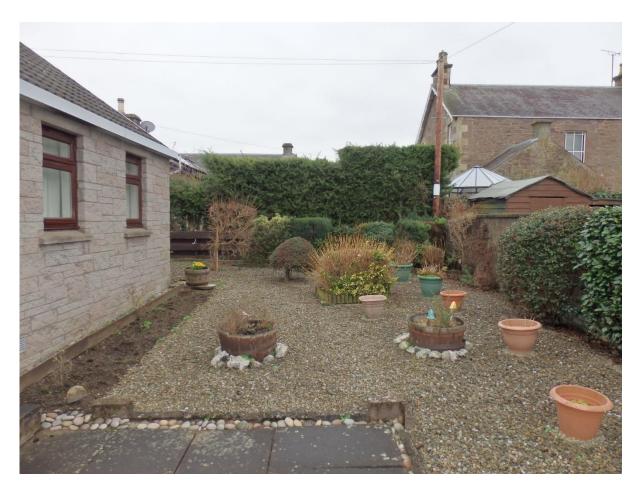

The gardens are mostly laid to gravel and it would appear that much care has been taken with the shrubs and plants in the front gardens. The rear gardens are again laid mostly to gravel and additionally have a garden shed and a large drying area with clothes poles.

#### **External**

A paved pathway leads from North Street to the property. North Street offers ample on street parking for vehicles.

The gardens to the front of the home have a private pathway leading to the front door, with the garden laid mostly to gravel but with attractive and easily maintained shrubs and plants. There is access to the rear of the house from an area of garden to the side of the property or alternatively via the kitchen. The rear gardens are again laid mostly to gravel, with a drying area and garden shed.