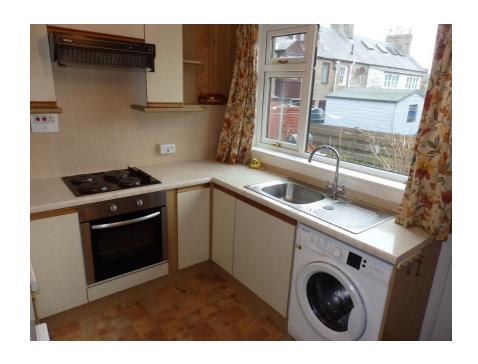

The property would be considered as requiring decorative upgrading but does come with an operational electric heating system, double glazed windows, UPVC doors, fully fitted modern kitchen with an electric hob and oven, and a modern shower room.

#### **Accommodation**

Lounge, Kitchen, 2 Bedrooms, Shower Room, Storage room

Traditional Hall – with access to all rooms and a storage space Lounge –  $16'5'' \times 10'9''$  – dual windows overlooking front gardens Bedroom –  $11'4'' \times 10'9''$  – with fitted wardrobes Bedroom –  $8'3'' \times 8'2''$  – overlooking rear gardens Shower Room –  $6'7'' \times 6'2''$  – 3 piece white suite with corner shower unit Kitchen –  $9'11'' \times 8'2''$  – with electric hob and oven, door to rear gardens and fold down table Store Room –  $6'7'' \times 6'5''$  – shelved storage cupboard