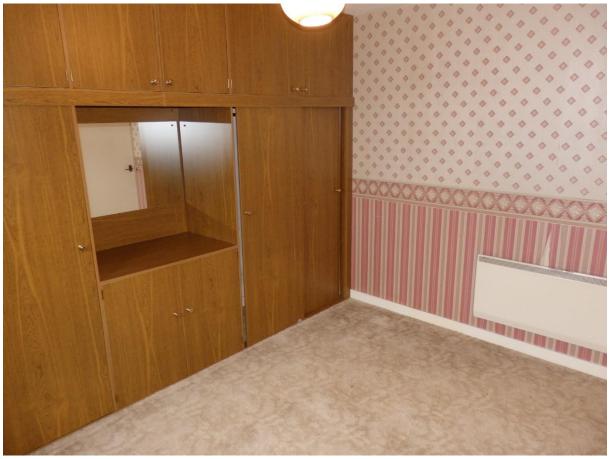

The property is set back from North Street and is positioned in such a manner as to offer a quiet outlook, with no passing pedestrian or vehicular traffic.

The bungalow itself offers spacious accommodation for couples or those considering downsizing, with a large lounge, double bedroom, smaller bedroom, shower room, kitchen and ample storage.

#### **Accommodation**

Lounge, Kitchen, 2 Bedrooms, Shower Room, Storage room

Traditional Hall – with access to all rooms and a storage space Lounge –  $16'5'' \times 10'9''$  – dual windows overlooking front gardens Bedroom –  $11'4'' \times 10'9''$  – with fitted wardrobes Bedroom –  $8'3'' \times 8'2''$  – overlooking rear gardens Shower Room –  $6'7'' \times 6'2''$  – 3 piece white suite with corner shower unit Kitchen –  $9'11'' \times 8'2''$  – with electric hob and oven, door to rear gardens and fold down table Store Room –  $6'7'' \times 6'5''$  – shelved storage cupboard