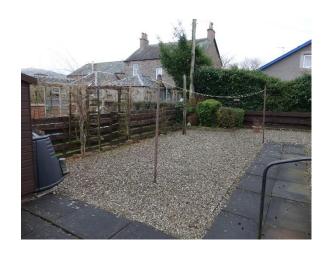

The gardens are mostly laid to gravel and it would appear that much care has been taken with the shrubs and plants in the front gardens. The rear gardens are again laid mostly to gravel and additionally have a garden shed and a large drying area with clothes poles.

#### **External**

A paved pathway leads from North Street to the property. North Street offers ample on street parking for vehicles.

The gardens to the front of the home have a private pathway leading to the front door, with the garden laid mostly to gravel but with attractive and easily maintained shrubs and plants. There is access to the rear of the house from an area of garden to the side of the property or alternatively via the kitchen. The rear gardens are again laid mostly to gravel, with a drying area and garden shed.