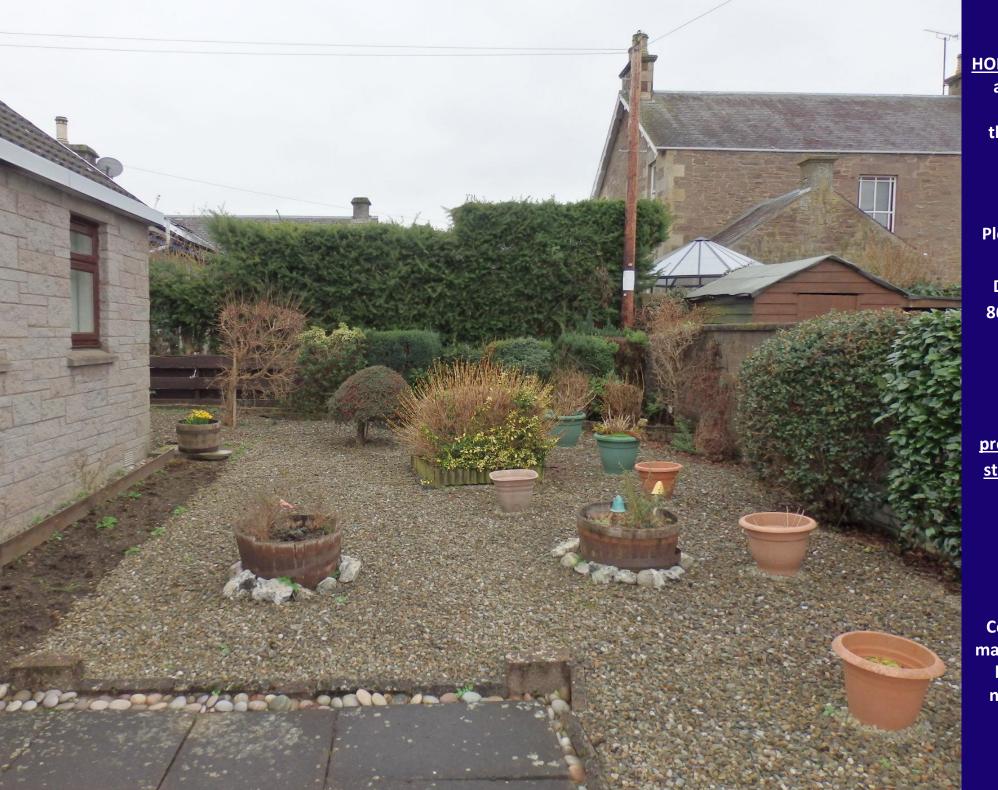

The gardens are mostly laid to gravel and it would appear that much care has been taken with the shrubs and plants in the front gardens. The rear gardens are again laid mostly to gravel and additionally have a garden shed and a large drying area with clothes poles.

#### **External**

A paved pathway leads from North Street to the property. North Street offers ample on street parking for vehicles.

The gardens to the front of the home have a private pathway leading to the front door, with the garden laid mostly to gravel but with attractive and easily maintained shrubs and plants. There is access to the rear of the house from an area of garden to the side of the property or alternatively via the kitchen. The rear gardens are again laid mostly to gravel, with a drying area and garden shed.