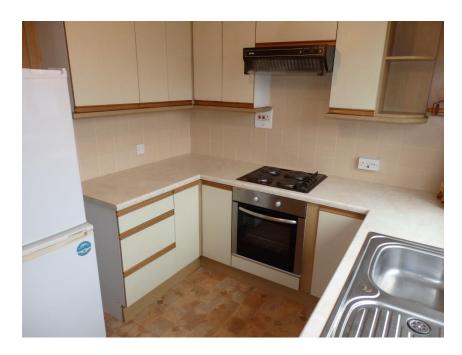

The property would be considered as requiring decorative upgrading but does come with an operational electric heating system, double glazed windows, UPVC doors, fully fitted modern kitchen with an electric hob and oven, and a modern shower room.

#### **Accommodation**

Lounge, Kitchen, 2 Bedrooms, Shower Room, Storage room

Traditional Hall – with access to all rooms and a storage space Lounge –  $16'5'' \times 10'9''$  – dual windows overlooking front gardens Bedroom –  $11'4'' \times 10'9''$  – with fitted wardrobes Bedroom –  $8'3'' \times 8'2''$  – overlooking rear gardens Shower Room –  $6'7'' \times 6'2''$  – 3 piece white suite with corner shower unit Kitchen –  $9'11'' \times 8'2''$  – with electric hob and oven, door to rear gardens and fold down table Store Room –  $6'7'' \times 6'5''$  – shelved storage cupboard