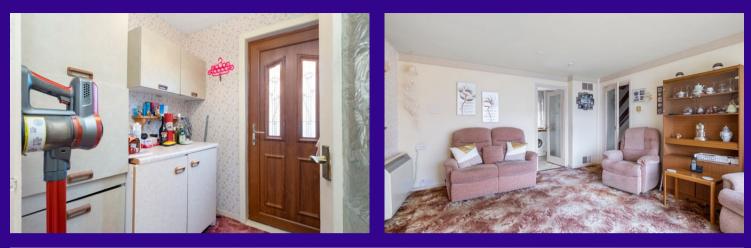

The property benefits from double glazing and electric heating. The accommodation is accessed by an entrance hall with stairs leading to the upper level. The living room enjoys natural light from an east facing window which extends to floor level. The kitchen has a range of fitted units while having a west facing aspect. There is also a rear hall located on the ground floor.