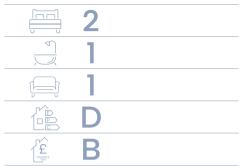

# Accommodation (measurements are approx)

| Living Room | 4.19m x 4.01m | (13'9" x 13'2") |
|-------------|---------------|-----------------|
| Kitchen     | 4.03m x 2.15m | (13'3" x 7'1")  |
| Bedroom 1   | 4.02m x 2.93m | (13'2" x 9'7")  |
| Bedroom 2   | 3.40m x 3.16m | (11'2" x 10'4") |
| Shower Room | 2.03m x 1.66m | (6'8" x 5'5")   |