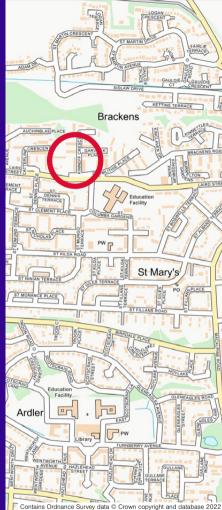

## Offers Over £115,000

59 Kinneff Crescent, Dundee, DD3 9RG

blackadders.co.uk

A well-proportioned two bedroom mid terraced villa located in an established residential area to the north of Dundee. The immediate area is well served by local shops and services while the city centre is within easy reach offering a range of major facilities. A bus route is located nearby while other transport links can be found in the city centre. Schooling at primary and secondary levels are within easy reach.