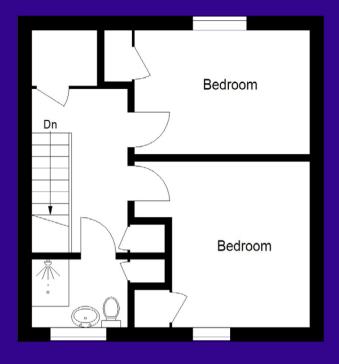

Ground Floor

First Floor

# Accommodation (measurements are approx)

| Living Room | 4.19m x 4.01m | (13'9" x 13'2") |
|-------------|---------------|-----------------|
| Kitchen     | 4.03m x 2.15m | (13'3" x 7'1")  |
| Bedroom 1   | 4.02m x 2.93m | (13'2" x 9'7")  |
| Bedroom 2   | 3.40m x 3.16m | (11'2" x 10'4") |
| Shower Room | 2.03m x 1.66m | (6'8" x 5'5")   |

The upper landing gives access to the two double bedrooms and the shower room. Each bedroom has fitted storage space as well as storage accessed from the landing.

The garden ground lies to the west side of the property and is laid in paving.