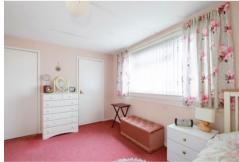

# Accommodation (measurements are approx)

| Living Room | 4.19m x 4.01m | (13'9" x 13'2") |
|-------------|---------------|-----------------|
| Kitchen     | 4.03m x 2.15m | (13'3" x 7'1")  |
| Bedroom 1   | 4.02m x 2.93m | (13'2" x 9'7")  |
| Bedroom 2   | 3.40m x 3.16m | (11'2" x 10'4") |
| Shower Room | 2.03m x 1.66m | (6'8" x 5'5")   |

The upper landing gives access to the two double bedrooms and the shower room. Each bedroom has fitted storage space as well as storage accessed from the landing.

The garden ground lies to the west side of the property and is laid in paving.