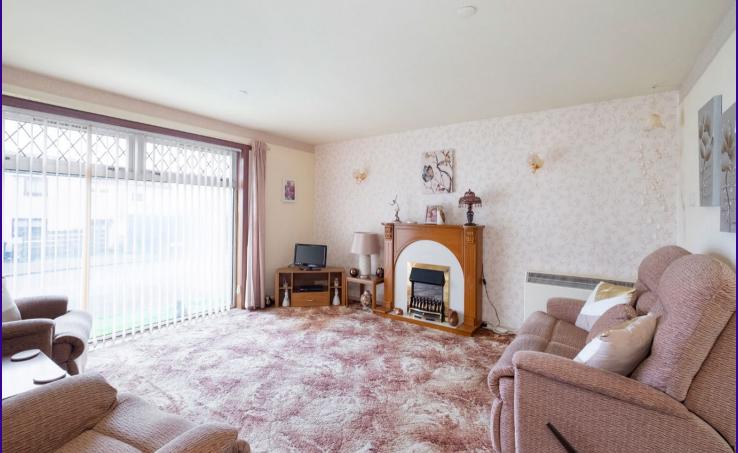

The property benefits from double glazing and electric heating. The accommodation is accessed by an entrance hall with stairs leading to the upper level. The living room enjoys natural light from an east facing window which extends to floor level. The kitchen has a range of fitted units while having a west facing aspect. There is also a rear hall located on the ground floor.