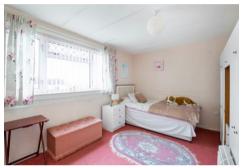

# Accommodation (measurements are approx)

| Living Room | 4.19m x 4.01m | (13'9" x 13'2") |
|-------------|---------------|-----------------|
| Kitchen     | 4.03m x 2.15m | (13'3" x 7'1")  |
| Bedroom 1   | 4.02m x 2.93m | (13'2" x 9'7")  |
| Bedroom 2   | 3.40m x 3.16m | (11'2" x 10'4") |
| Shower Room | 2.03m x 1.66m | (6'8" x 5'5")   |

The upper landing gives access to the two double bedrooms and the shower room. Each bedroom has fitted storage space as well as storage accessed from the landing.

The garden ground lies to the west side of the property and is laid in paving.