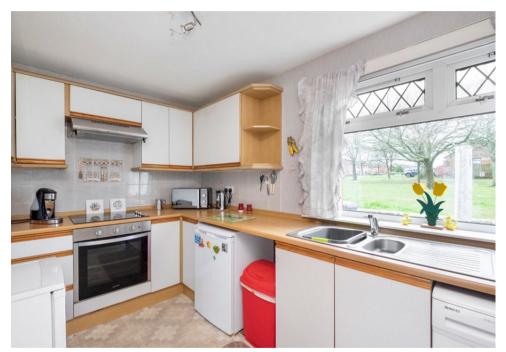

The property benefits from double glazing and electric heating. The accommodation is accessed by an entrance hall with stairs leading to the upper level. The living room enjoys natural light from an east facing window which extends to floor level. The kitchen has a range of fitted units while having a west facing aspect. There is also a rear hall located on the ground floor.

# Accommodation (measurements are approx)

| Living Room | 4.19m x 4.01m | (13'9" x 13'2") |
|-------------|---------------|-----------------|
| Kitchen     | 4.03m x 2.15m | (13'3" x 7'1")  |
| Bedroom 1   | 4.02m x 2.93m | (13'2" x 9'7")  |
| Bedroom 2   | 3.40m x 3.16m | (11'2" x 10'4") |
| Shower Room | 2.03m x 1.66m | (6'8" x 5'5")   |