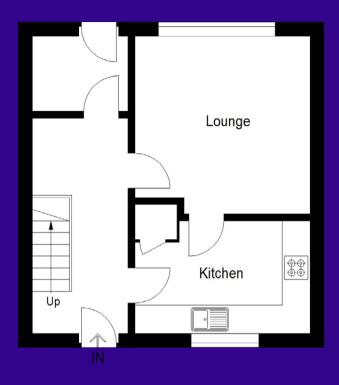

The property benefits from double glazing and electric heating. The accommodation is accessed by an entrance hall with stairs leading to the upper level. The living room enjoys natural light from an east facing window which extends to floor level. The kitchen has a range of fitted units while having a west facing aspect. There is also a rear hall located on the ground floor.

Ground Floor

First Floor

# Accommodation (measurements are approx)

| Living Room | 4.19m x 4.01m | (13'9" x 13'2") |
|-------------|---------------|-----------------|
| Kitchen     | 4.03m x 2.15m | (13'3" x 7'1")  |
| Bedroom 1   | 4.02m x 2.93m | (13'2" x 9'7")  |
| Bedroom 2   | 3.40m x 3.16m | (11'2" x 10'4") |
| Shower Room | 2.03m x 1.66m | (6'8" x 5'5")   |