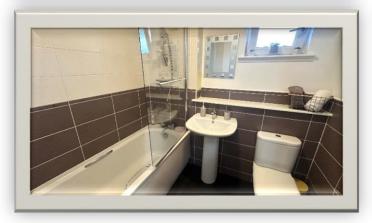

The subjects are tastefully decorated throughout and benefit from quality fittings and fixtures, double glazing and gas central heating.

Accommodation comprises: entrance vestibule with connecting doors to cloakroom which has W.C.., wash hand basin, splashback tiling and large wall mounted mirror; hallway with connecting doors to lounge and kitchen and carpeted staircase to upper floor; bright and spacious lounge with large storage cupboard and French doors leading to south facing rear garden; well-appointed dining kitchen fitted with a range of modern base and wall mounted units with contrasting worktops and splashback tiling, integrated gas hob and electric oven with chimney style extractor hood over, ample space for table and chairs; upper landing with connecting doors to bedrooms and bathroom and hatch to attic; family bathroom with W.C., wash hand basin and bath with mains fed shower over, attractive tiling; master bedroom with built in mirrored wardrobes and connecting door to en suite shower room which has W.C., wash hand basin and shower cubicle housing mains fed shower; and two further bedrooms with built in mirrored wardrobes. Externally there is a Monobloc driveway to the front providing off street parking facilities for two vehicles and large, fully enclosed garden to rear with lawn and patio areas.