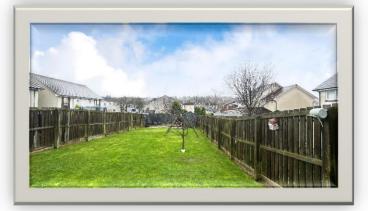

The subjects are tastefully decorated throughout and benefit from quality fittings and fixtures, double glazing and gas central heating.

Accommodation comprises: entrance vestibule with connecting doors to cloakroom which has W.C.., wash hand basin, splashback tiling and large wall mounted mirror; hallway with connecting doors to lounge and kitchen and carpeted staircase to upper floor; bright and spacious lounge with large storage cupboard and French doors leading to south facing rear garden; well-appointed dining kitchen fitted with a range of modern base and wall mounted units with contrasting worktops and splashback tiling, integrated gas hob and electric oven with chimney style extractor hood over, ample space for table and chairs; upper landing with connecting doors to bedrooms and bathroom and hatch to attic; family bathroom with W.C., wash hand basin and bath with mains fed shower over, attractive tiling; master bedroom with built in mirrored wardrobes and connecting door to en suite shower room which has W.C., wash hand basin and shower cubicle housing mains fed shower; and two further bedrooms with built in mirrored wardrobes. Externally there is a Monobloc driveway to the front providing off street parking facilities for two vehicles and large, fully enclosed garden to rear with lawn and patio areas.