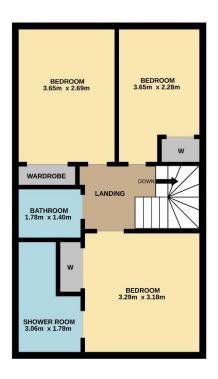

The subjects are tastefully decorated throughout and benefit from quality fittings and fixtures, double glazing and gas central heating.

Accommodation comprises: entrance vestibule with connecting doors to cloakroom which has W.C.., wash hand basin, splashback tiling and large wall mounted mirror; hallway with connecting doors to lounge and kitchen and carpeted staircase to upper floor; bright and spacious lounge with large storage cupboard and French doors leading to south facing rear garden; well-appointed dining kitchen fitted with a range of modern base and wall mounted units with contrasting worktops and splashback tiling, integrated gas hob and electric oven with chimney style extractor hood over, ample space for table and chairs; upper landing with connecting doors to bedrooms and bathroom and hatch to attic; family bathroom with W.C., wash hand basin and bath with mains fed shower over, attractive tiling; master bedroom with built in mirrored wardrobes and connecting door to en suite shower room which has W.C., wash hand basin and shower cubicle housing mains fed shower; and two further bedrooms with built in mirrored wardrobes. Externally there is a Monobloc driveway to the front providing off street parking facilities for two vehicles and large, fully enclosed garden to rear with lawn and patio areas.

GROUND FLOOR 1ST FLOOR 50.6 sq.m. approx. 45.6 sq.m. approx.

TOTAL FLOOR AREA: 96.2 sq.m. approx.

TOTAL FLOOR AREA: 96.2 sq.m. approx.

Whist every attempt has been made to ensure the accuracy of the floorplan contained here, measurements of doors, windows, comes and any other tems are approximate and no responsibility is taken for any error, omission or mis-statement. This plan is for illustrative purposes only and should be used as such by any prospective purchaser. The services, systems and appliances shown have not been tested and no guarantee as to their operability of efficiency can be given.