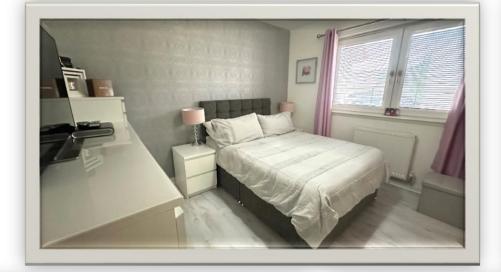

The subjects are tastefully decorated throughout and benefit from quality fittings and fixtures, double glazing and gas central heating.

Accommodation comprises: entrance vestibule with connecting doors to cloakroom which has W.C.., wash hand basin, splashback tiling and large wall mounted mirror; hallway with connecting doors to lounge and kitchen and carpeted staircase to upper floor; bright and spacious lounge with large storage cupboard and French doors leading to south facing rear garden; well-appointed dining kitchen fitted with a range of modern base and wall mounted units with contrasting worktops and splashback tiling, integrated gas hob and electric oven with chimney style extractor hood over, ample space for table and chairs; upper landing with connecting doors to bedrooms and bathroom and hatch to attic; family bathroom with W.C., wash hand basin and bath with mains fed shower over, attractive tiling; master bedroom with built in mirrored wardrobes and connecting door to en suite shower room which has W.C., wash hand basin and shower cubicle housing mains fed shower; and two further bedrooms with built in mirrored wardrobes. Externally there is a Monobloc driveway to the front providing off street parking facilities for two vehicles and large, fully enclosed garden to rear with lawn and patio areas.