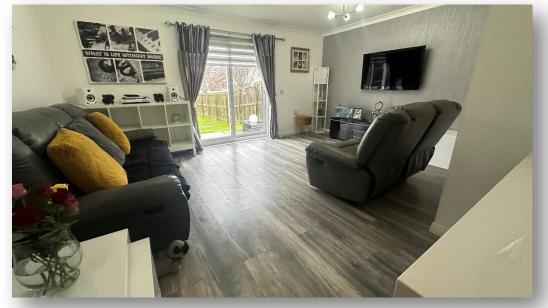

The subjects are tastefully decorated throughout and benefit from quality fittings and fixtures, double glazing and gas central heating.

Accommodation comprises: entrance vestibule with connecting doors to cloakroom which has W.C.., wash hand basin, splashback tiling and large wall mounted mirror; hallway with connecting doors to lounge and kitchen and carpeted staircase to upper floor; bright and spacious lounge with large storage cupboard and French doors leading to south facing rear garden; well-appointed dining kitchen fitted with a range of modern base and wall mounted units with contrasting worktops and splashback tiling, integrated gas hob and electric oven with chimney style extractor hood over, ample space for table and chairs; upper landing with connecting doors to bedrooms and bathroom and hatch to attic; family bathroom with W.C., wash hand basin and bath with mains fed shower over, attractive tiling; master bedroom with built in mirrored wardrobes and connecting door to en suite shower room which has W.C., wash hand basin and shower cubicle housing mains fed shower; and two further bedrooms with built in mirrored wardrobes. Externally there is a Monobloc driveway to the front providing off street parking facilities for two vehicles and large, fully enclosed garden to rear with lawn and patio areas.