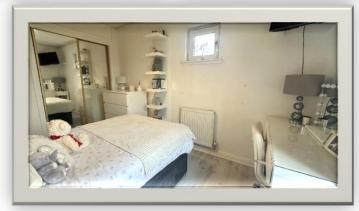

The subjects are tastefully decorated throughout and benefit from quality fittings and fixtures, double glazing and gas central heating.

Accommodation comprises: entrance vestibule with connecting doors to cloakroom which has W.C.., wash hand basin, splashback tiling and large wall mounted mirror; hallway with connecting doors to lounge and kitchen and carpeted staircase to upper floor; bright and spacious lounge with large storage cupboard and French doors leading to south facing rear garden; well-appointed dining kitchen fitted with a range of modern base and wall mounted units with contrasting worktops and splashback tiling, integrated gas hob and electric oven with chimney style extractor hood over, ample space for table and chairs; upper landing with connecting doors to bedrooms and bathroom and hatch to attic; family bathroom with W.C., wash hand basin and bath with mains fed shower over, attractive tiling; master bedroom with built in mirrored wardrobes and connecting door to en suite shower room which has W.C., wash hand basin and shower cubicle housing mains fed shower; and two further bedrooms with built in mirrored wardrobes. Externally there is a Monobloc driveway to the front providing off street parking facilities for two vehicles and large, fully enclosed garden to rear with lawn and patio areas.