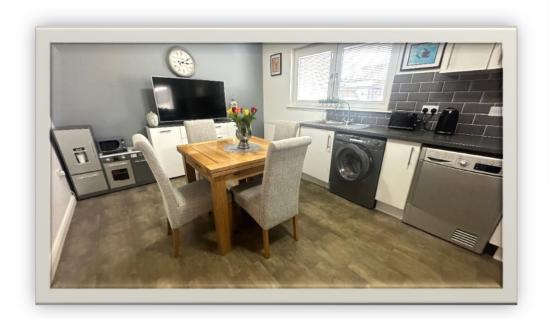

The subjects are tastefully decorated throughout and benefit from quality fittings and fixtures, double glazing and gas central heating.

Accommodation comprises: entrance vestibule with connecting doors to cloakroom which has W.C.., wash hand basin, splashback tiling and large wall mounted mirror; hallway with connecting doors to lounge and kitchen and carpeted staircase to upper floor; bright and spacious lounge with large storage cupboard and French doors leading to south facing rear garden; well-appointed dining kitchen fitted with a range of modern base and wall mounted units with contrasting worktops and splashback tiling, integrated gas hob and electric oven with chimney style extractor hood over, ample space for table and chairs; upper landing with connecting doors to bedrooms and bathroom and hatch to attic; family bathroom with W.C., wash hand basin and bath with mains fed shower over, attractive tiling; master bedroom with built in mirrored wardrobes and connecting door to en suite shower room which has W.C., wash hand basin and shower cubicle housing mains fed shower; and two further bedrooms with built in mirrored wardrobes. Externally there is a Monobloc driveway to the front providing off street parking facilities for two vehicles and large, fully enclosed garden to rear with lawn and patio areas.