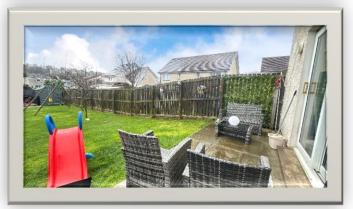

The subjects are tastefully decorated throughout and benefit from quality fittings and fixtures, double glazing and gas central heating.

Accommodation comprises: entrance vestibule with connecting doors to cloakroom which has W.C.., wash hand basin, splashback tiling and large wall mounted mirror; hallway with connecting doors to lounge and kitchen and carpeted staircase to upper floor; bright and spacious lounge with large storage cupboard and French doors leading to south facing rear garden; well-appointed dining kitchen fitted with a range of modern base and wall mounted units with contrasting worktops and splashback tiling, integrated gas hob and electric oven with chimney style extractor hood over, ample space for table and chairs; upper landing with connecting doors to bedrooms and bathroom and hatch to attic; family bathroom with W.C., wash hand basin and bath with mains fed shower over, attractive tiling; master bedroom with built in mirrored wardrobes and connecting door to en suite shower room which has W.C., wash hand basin and shower cubicle housing mains fed shower; and two further bedrooms with built in mirrored wardrobes. Externally there is a Monobloc driveway to the front providing off street parking facilities for two vehicles and large, fully enclosed garden to rear with lawn and patio areas.