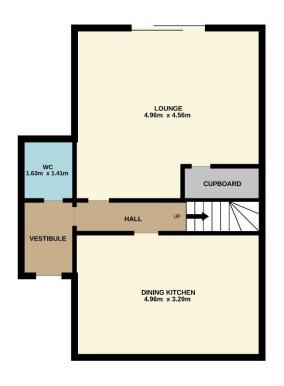

The subjects are tastefully decorated throughout and benefit from quality fittings and fixtures, double glazing and gas central heating.

Accommodation comprises: entrance vestibule with connecting doors to cloakroom which has W.C.., wash hand basin, splashback tiling and large wall mounted mirror; hallway with connecting doors to lounge and kitchen and carpeted staircase to upper floor; bright and spacious lounge with large storage cupboard and French doors leading to south facing rear garden; well-appointed dining kitchen fitted with a range of modern base and wall mounted units with contrasting worktops and splashback tiling, integrated gas hob and electric oven with chimney style extractor hood over, ample space for table and chairs; upper landing with connecting doors to bedrooms and bathroom and hatch to attic; family bathroom with W.C., wash hand basin and bath with mains fed shower over, attractive tiling; master bedroom with built in mirrored wardrobes and connecting door to en suite shower room which has W.C., wash hand basin and shower cubicle housing mains fed shower; and two further bedrooms with built in mirrored wardrobes. Externally there is a Monobloc driveway to the front providing off street parking facilities for two vehicles and large, fully enclosed garden to rear with lawn and patio areas.

GROUND FLOOR 1ST FLOOR 50.6 sq.m. approx. 45.6 sq.m. approx.

TOTAL FLOOR AREA: 96.2 sq.m. approx.

TOTAL FLOOR AREA: 96.2 sq.m. approx.

Whist every attempt has been made to ensure the accuracy of the floorplan contained here, measurements of doors, windows, comes and any other tems are approximate and no responsibility is taken for any error, omission or mis-statement. This plan is for illustrative purposes only and should be used as such by any prospective purchaser. The services, systems and appliances shown have not been tested and no guarantee as to their operability of efficiency can be given.