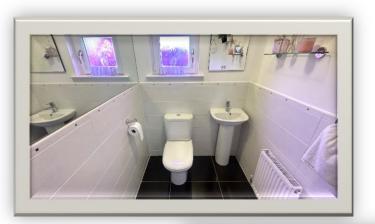

The subjects are tastefully decorated throughout and benefit from quality fittings and fixtures, double glazing and gas central heating.

Accommodation comprises: entrance vestibule with connecting doors to cloakroom which has W.C.., wash hand basin, splashback tiling and large wall mounted mirror; hallway with connecting doors to lounge and kitchen and carpeted staircase to upper floor; bright and spacious lounge with large storage cupboard and French doors leading to south facing rear garden; well-appointed dining kitchen fitted with a range of modern base and wall mounted units with contrasting worktops and splashback tiling, integrated gas hob and electric oven with chimney style extractor hood over, ample space for table and chairs; upper landing with connecting doors to bedrooms and bathroom and hatch to attic; family bathroom with W.C., wash hand basin and bath with mains fed shower over, attractive tiling; master bedroom with built in mirrored wardrobes and connecting door to en suite shower room which has W.C., wash hand basin and shower cubicle housing mains fed shower; and two further bedrooms with built in mirrored wardrobes. Externally there is a Monobloc driveway to the front providing off street parking facilities for two vehicles and large, fully enclosed garden to rear with lawn and patio areas.