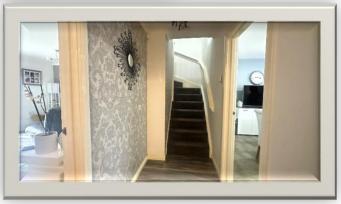

The subjects are tastefully decorated throughout and benefit from quality fittings and fixtures, double glazing and gas central heating.

Accommodation comprises: entrance vestibule with connecting doors to cloakroom which has W.C.., wash hand basin, splashback tiling and large wall mounted mirror; hallway with connecting doors to lounge and kitchen and carpeted staircase to upper floor; bright and spacious lounge with large storage cupboard and French doors leading to south facing rear garden; well-appointed dining kitchen fitted with a range of modern base and wall mounted units with contrasting worktops and splashback tiling, integrated gas hob and electric oven with chimney style extractor hood over, ample space for table and chairs; upper landing with connecting doors to bedrooms and bathroom and hatch to attic; family bathroom with W.C., wash hand basin and bath with mains fed shower over, attractive tiling; master bedroom with built in mirrored wardrobes and connecting door to en suite shower room which has W.C., wash hand basin and shower cubicle housing mains fed shower; and two further bedrooms with built in mirrored wardrobes. Externally there is a Monobloc driveway to the front providing off street parking facilities for two vehicles and large, fully enclosed garden to rear with lawn and patio areas.