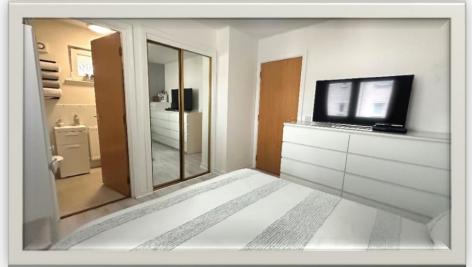

The subjects are tastefully decorated throughout and benefit from quality fittings and fixtures, double glazing and gas central heating.

Accommodation comprises: entrance vestibule with connecting doors to cloakroom which has W.C.., wash hand basin, splashback tiling and large wall mounted mirror; hallway with connecting doors to lounge and kitchen and carpeted staircase to upper floor; bright and spacious lounge with large storage cupboard and French doors leading to south facing rear garden; well-appointed dining kitchen fitted with a range of modern base and wall mounted units with contrasting worktops and splashback tiling, integrated gas hob and electric oven with chimney style extractor hood over, ample space for table and chairs; upper landing with connecting doors to bedrooms and bathroom and hatch to attic; family bathroom with W.C., wash hand basin and bath with mains fed shower over, attractive tiling; master bedroom with built in mirrored wardrobes and connecting door to en suite shower room which has W.C., wash hand basin and shower cubicle housing mains fed shower; and two further bedrooms with built in mirrored wardrobes. Externally there is a Monobloc driveway to the front providing off street parking facilities for two vehicles and large, fully enclosed garden to rear with lawn and patio areas.