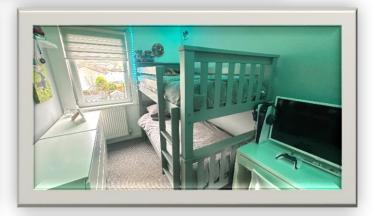

The subjects are tastefully decorated throughout and benefit from quality fittings and fixtures, double glazing and gas central heating.

Accommodation comprises: entrance vestibule with connecting doors to cloakroom which has W.C.., wash hand basin, splashback tiling and large wall mounted mirror; hallway with connecting doors to lounge and kitchen and carpeted staircase to upper floor; bright and spacious lounge with large storage cupboard and French doors leading to south facing rear garden; well-appointed dining kitchen fitted with a range of modern base and wall mounted units with contrasting worktops and splashback tiling, integrated gas hob and electric oven with chimney style extractor hood over, ample space for table and chairs; upper landing with connecting doors to bedrooms and bathroom and hatch to attic; family bathroom with W.C., wash hand basin and bath with mains fed shower over, attractive tiling; master bedroom with built in mirrored wardrobes and connecting door to en suite shower room which has W.C., wash hand basin and shower cubicle housing mains fed shower; and two further bedrooms with built in mirrored wardrobes. Externally there is a Monobloc driveway to the front providing off street parking facilities for two vehicles and large, fully enclosed garden to rear with lawn and patio areas.