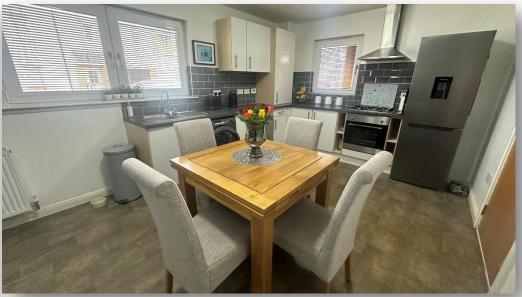

The subjects are tastefully decorated throughout and benefit from quality fittings and fixtures, double glazing and gas central heating.

Accommodation comprises: entrance vestibule with connecting doors to cloakroom which has W.C.., wash hand basin, splashback tiling and large wall mounted mirror; hallway with connecting doors to lounge and kitchen and carpeted staircase to upper floor; bright and spacious lounge with large storage cupboard and French doors leading to south facing rear garden; well-appointed dining kitchen fitted with a range of modern base and wall mounted units with contrasting worktops and splashback tiling, integrated gas hob and electric oven with chimney style extractor hood over, ample space for table and chairs; upper landing with connecting doors to bedrooms and bathroom and hatch to attic; family bathroom with W.C., wash hand basin and bath with mains fed shower over, attractive tiling; master bedroom with built in mirrored wardrobes and connecting door to en suite shower room which has W.C., wash hand basin and shower cubicle housing mains fed shower; and two further bedrooms with built in mirrored wardrobes. Externally there is a Monobloc driveway to the front providing off street parking facilities for two vehicles and large, fully enclosed garden to rear with lawn and patio areas.