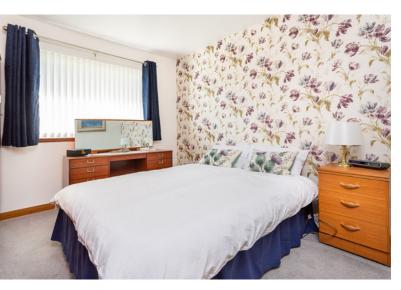

#### BEDROOM 1:

Approx.  $10^{\circ}2 \times 11^{\circ}8$ . A front facing double bedroom with a double shelved and hanging wardrobe with sliding doors, and a radiator.

#### BEDROOM 2:

Approx.  $8'5 \times 11'5$ . A second double bedroom with shelved and hanging wardrobe. With ample space for furnishings and a radiator.

### **BEDROOM 3:**

Approx. 8'10 x 11'5. A good sized 3rd bedroom with a double shelved and hanging wardrobe with sliding doors and a radiator.