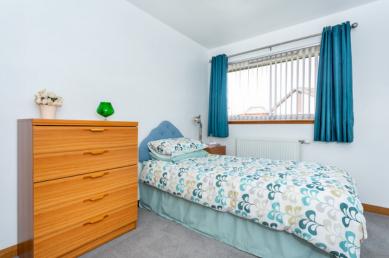

#### BEDROOM 1:

Approx.  $10^{\circ}2 \times 11^{\circ}8$ . A front facing double bedroom with a double shelved and hanging wardrobe with sliding doors, and a radiator.

#### BEDROOM 2:

Approx.  $8'5 \times 11'5$ . A second double bedroom with shelved and hanging wardrobe. With ample space for furnishings and a radiator.

### **BEDROOM 3:**

Approx. 8'10 x 11'5. A good sized 3rd bedroom with a double shelved and hanging wardrobe with sliding doors and a radiator.