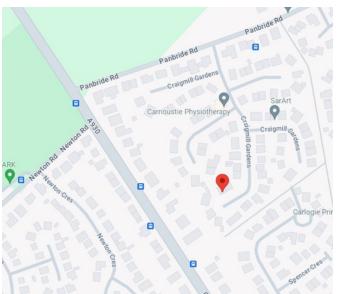

68 CRAIGMILL GARDENS, CARNOUSTIE, DD7 6HU

**SEMI DETACHED BUNGALOW** 

- Set within a very desirable residential area close to popular schools and amenities
  - Well presented bungalow with Gas Central Heating and Double Glazing
  - Easy to maintain gardens with large driveway leading to a detached garage.