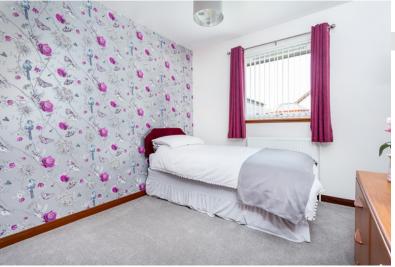

#### BEDROOM 1:

Approx.  $10^{\circ}2 \times 11^{\circ}8$ . A front facing double bedroom with a double shelved and hanging wardrobe with sliding doors, and a radiator.

#### BEDROOM 2:

Approx.  $8'5 \times 11'5$ . A second double bedroom with shelved and hanging wardrobe. With ample space for furnishings and a radiator.

### **BEDROOM 3:**

Approx. 8'10 x 11'5. A good sized 3rd bedroom with a double shelved and hanging wardrobe with sliding doors and a radiator.