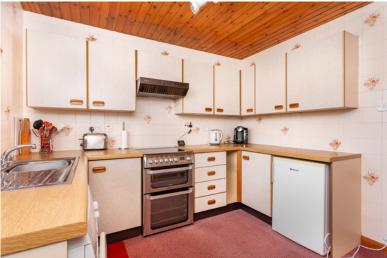

#### VITCHEN.

Approx. 9'6 x 10'. The kitchen has a range of base and wall units with coordinating work surfaces incorporating a stainless steel sink with mixer tap. There is a free standing electric cooker, an automatic washing machine and undercounter fridge. The kitchen is tiled with a pine lined ceiling and spot lights. A door from the kitchen leads out into the garden.