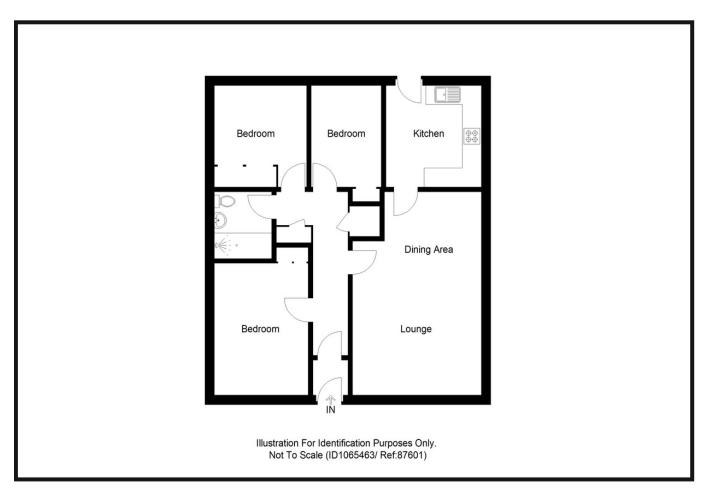

**ACCOMMODATION:** Hallway, Lounge with Dining Area, Kitchen, 3 bedroom and shower room.

#### **HALLWAY:**

Entry into the property is via a vestible and from here a glass panelled door with glass sides leads into the hallway. It has a shelved cloaks cupboard, a shelved airing cupboard, which houses the gas central heating boiler and water tank. An access hatch with Ramsay style ladder leads into the loft.

#### **LOUNGE / DINING ROOM:**

Approx.  $12'9 \times 20'3$ . A well proportioned bright sunny room with a large front facing window. Here there is ample room for furnishings. It opens out into the dining area and from here, the kitchen can be accessed.

#### VITCHEN.

Approx. 9'6 x 10'. The kitchen has a range of base and wall units with coordinating work surfaces incorporating a stainless steel sink with mixer tap. There is a free standing electric cooker, an automatic washing machine and undercounter fridge. The kitchen is tiled with a pine lined ceiling and spot lights. A door from the kitchen leads out into the garden.

#### BEDROOM 1:

Approx.  $10^{\circ}2 \times 11^{\circ}8$ . A front facing double bedroom with a double shelved and hanging wardrobe with sliding doors, and a radiator.

#### BEDROOM 2:

Approx.  $8'5 \times 11'5$ . A second double bedroom with shelved and hanging wardrobe. With ample space for furnishings and a radiator.

### **BEDROOM 3:**

Approx. 8'10 x 11'5. A good sized 3rd bedroom with a double shelved and hanging wardrobe with sliding doors and a radiator.

#### **SHOWER ROOM:**

Approx.  $5.7 \times 7.2$ . A modern shower room with wash hand basin and WC. There is a large shower enclosure with a glass shower screen housing a mains fed shower, finished in wet wall. The remainder of the bathroom is tiled with bathroom fitments, parador ceiling and a radiator. There is a side facing window offering both natural light and ventilation.