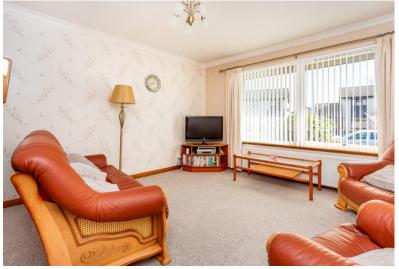

#### **LOUNGE / DINING ROOM:**

Approx.  $12'9 \times 20'3$ . A well proportioned bright sunny room with a large front facing window. Here there is ample room for furnishings. It opens out into the dining area and from here, the kitchen can be accessed.