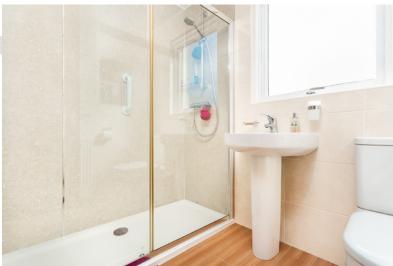

#### **SHOWER ROOM:**

Approx.  $5.7 \times 7.2$ . A modern shower room with wash hand basin and WC. There is a large shower enclosure with a glass shower screen housing a mains fed shower, finished in wet wall. The remainder of the bathroom is tiled with bathroom fitments, parador ceiling and a radiator. There is a side facing window offering both natural light and ventilation.