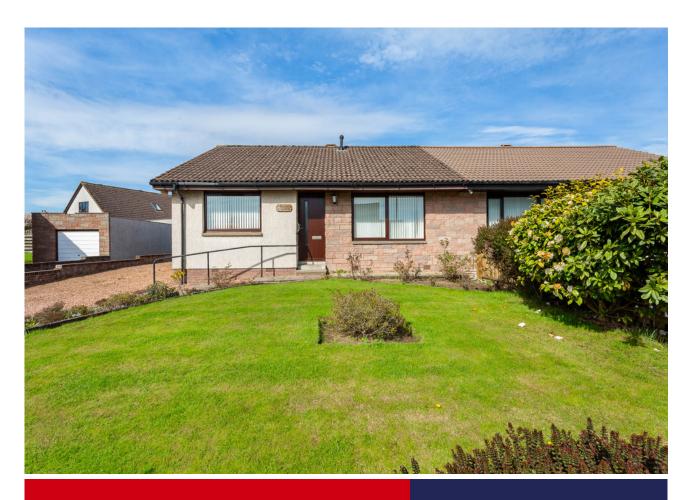

68 CRAIGMILL GARDENS, CARNOUSTIE, DD7 6HU

**SEMI DETACHED BUNGALOW** 

- Set within a very desirable residential area close to popular schools and amenities
  - Well presented bungalow with Gas Central Heating and Double Glazing
  - Easy to maintain gardens with large driveway leading to a detached garage.

## **Property Description**

This SEMI DETACHED BUNGALOW must be viewed to appreciate the accommodation on offer. Set within a very popular, and quiet residential area of Carnoustie and is conveniently located close to a variety of local services to include schools, independent shops railway station and the A92 giving access to Dundee, Aberdeen and further a field, the cities of Perth, Glasgow and Edinburgh. This delightful well presented bungalow benefits from gas central heating and double glazing and comprises of a welcoming hallway, bright spacious lounge with dining area, kitchen, three good sized double bedrooms and a shower room. The three bedrooms have recently been redecorated and with new carpets throughout (except the kitchen), and is in walk-in condition. To the front is a neatly laid out garden with a large driveway to the side leading to a detached garage which has power and light. To the rear is a mature, easily maintained garden with a sunny raised patio at the rear. Early viewing of this property is highly recommended.