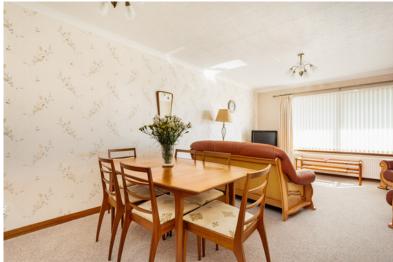

#### **LOUNGE / DINING ROOM:**

Approx.  $12'9 \times 20'3$ . A well proportioned bright sunny room with a large front facing window. Here there is ample room for furnishings. It opens out into the dining area and from here, the kitchen can be accessed.