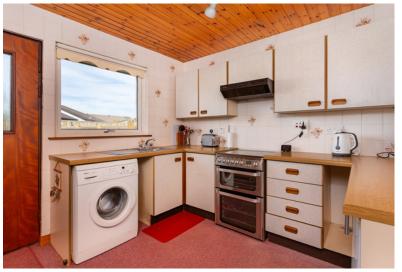

#### VITCHEN.

Approx. 9'6 x 10'. The kitchen has a range of base and wall units with coordinating work surfaces incorporating a stainless steel sink with mixer tap. There is a free standing electric cooker, an automatic washing machine and undercounter fridge. The kitchen is tiled with a pine lined ceiling and spot lights. A door from the kitchen leads out into the garden.