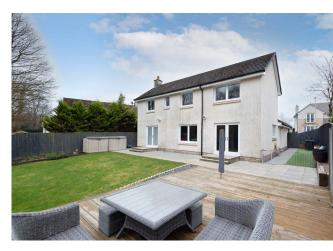

Externally there is a small garden to the front. The monoblock drive has room for multiple vehicles and leads to the double integral garage which power, light and an electric garage door. The well maintained rear garden is fully enclosed and laid with a combination of lawn, patio and decking.