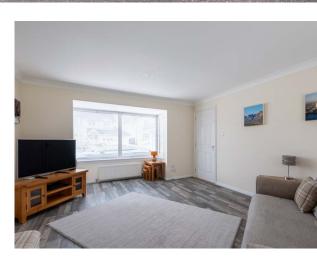

The accommodation comprises: hallway, bright and spacious lounge with patio doors leading to the rear garden and family room which could be utilised as a fifth bedroom if required. Large dining kitchen with integrated appliances, utility room and WC. Upstairs the master bedroom has fitted wardrobes and recently fitted ensuite shower room. There are three further good sized bedrooms two of which have built in wardrobes and family bathroom. Included in the sale will be all light fittings as well as the floor and window coverings.