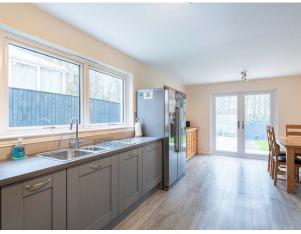

The accommodation comprises: hallway, bright and spacious lounge with patio doors leading to the rear garden and family room which could be utilised as a fifth bedroom if required. Large dining kitchen with integrated appliances, utility room and WC. Upstairs the master bedroom has fitted wardrobes and recently fitted ensuite shower room. There are three further good sized bedrooms two of which have built in wardrobes and family bathroom. Included in the sale will be all light fittings as well as the floor and window coverings.