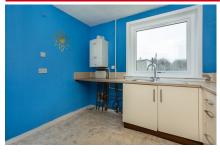

#### KITCHEN:

Approx. 10' x 9'6'. Rear facing and fitted with base and wall mounted units with work surfaces incorporating a sink with mixer tap. Electric oven and hob with extractor hood above. Ample space for appliances and plumbed space for a washing machine. Storage cupboard housing gas central heating boiler. Radiator.