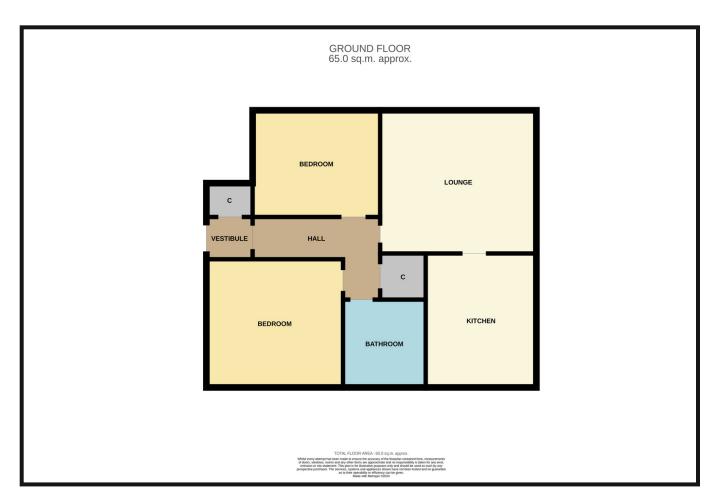

#### ACCOMMODATION:

Vestibule, Entrance Hallway, Lounge, Kitchen, 2 Double Bedrooms and Family Bathroom.

#### **ENTRANCE HALLWAY:**

Entry through a double glazed door into a vestibule with the benefit of a storage cupboard housing the electric meter and fuse box. The hallway is accessed via a glass panel door where there is a shelved storage cupboard and radiator.

#### LOUNGE:

Approx. 12'9'  $\times$  15'4'. A spacious lounge with front facing window, stone fireplace and plinth, wall lights, laminate flooring and a radiator.

#### KITCHEN:

Approx. 10' x 9'6'. Rear facing and fitted with base and wall mounted units with work surfaces incorporating a sink with mixer tap. Electric oven and hob with extractor hood above. Ample space for appliances and plumbed space for a washing machine. Storage cupboard housing gas central heating boiler. Radiator.

#### BEDROOM 1:

Approx. 12'  $\times$  11'6'. Spacious double bedroom with front facing window. Radiator.

#### **BEDROOM 2:**

Approx. 12'4' x 9'6'. Spacious double bedroom with rear facing window. Radiator.

#### **FAMILY BATHROOM:**

Approx.  $6'5' \times 5'8'$ . Rear facing window. Newly fitted bath, WC and wash hand basin. Tiled to the bath area. Electric shower over the bath. Heated towel rail. Bathroom cabinet.