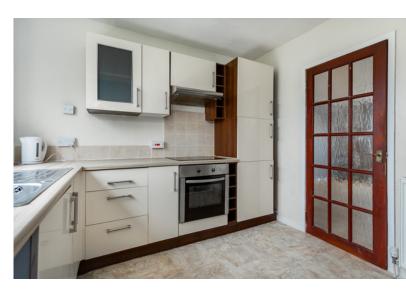

#### KITCHEN:

Approx. 10' x 9'6'. Rear facing and fitted with base and wall mounted units with work surfaces incorporating a sink with mixer tap. Electric oven and hob with extractor hood above. Ample space for appliances and plumbed space for a washing machine. Storage cupboard housing gas central heating boiler. Radiator.