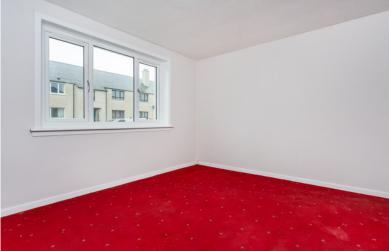

#### BEDROOM 1:

Approx. 12'  $\times$  11'6'. Spacious double bedroom with front facing window. Radiator.

#### **BEDROOM 2:**

Approx. 12'4' x 9'6'. Spacious double bedroom with rear facing window. Radiator.