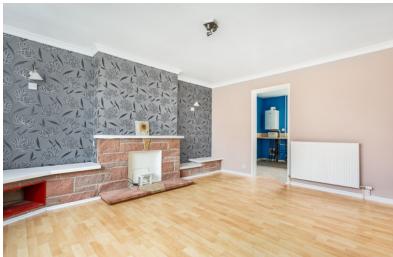

#### LOUNGE:

Approx. 12'9'  $\times$  15'4'. A spacious lounge with front facing window, stone fireplace and plinth, wall lights, laminate flooring and a radiator.