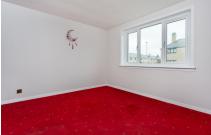

#### BEDROOM 1:

Approx. 12'  $\times$  11'6'. Spacious double bedroom with front facing window. Radiator.

#### **BEDROOM 2:**

Approx. 12'4' x 9'6'. Spacious double bedroom with rear facing window. Radiator.