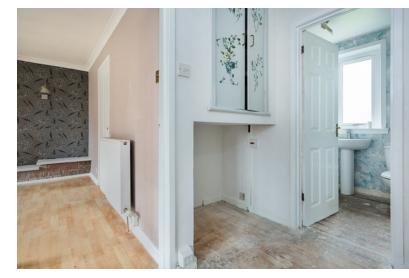

#### **ENTRANCE HALLWAY:**

Entry through a double glazed door into a vestibule with the benefit of a storage cupboard housing the electric meter and fuse box. The hallway is accessed via a glass panel door where there is a shelved storage cupboard and radiator.