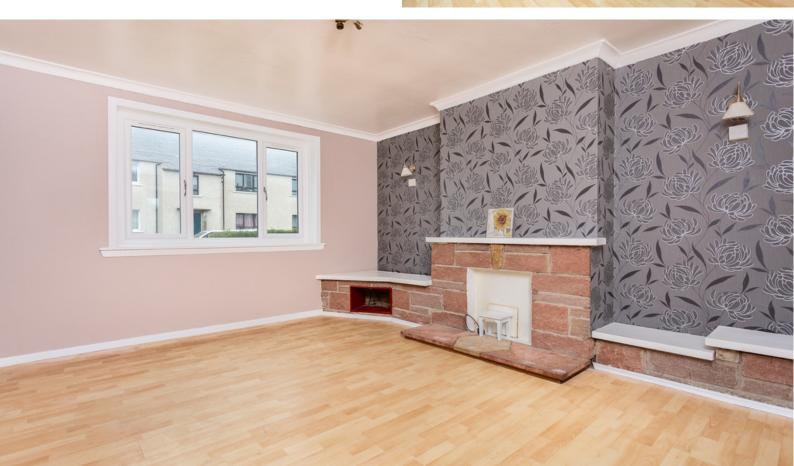

#### LOUNGE:

Approx. 12'9'  $\times$  15'4'. A spacious lounge with front facing window, stone fireplace and plinth, wall lights, laminate flooring and a radiator.