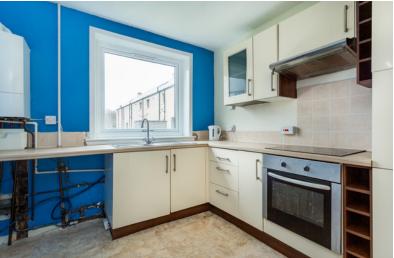

#### KITCHEN:

Approx. 10' x 9'6'. Rear facing and fitted with base and wall mounted units with work surfaces incorporating a sink with mixer tap. Electric oven and hob with extractor hood above. Ample space for appliances and plumbed space for a washing machine. Storage cupboard housing gas central heating boiler. Radiator.