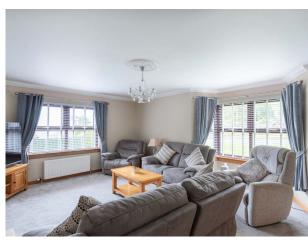

The versatile accommodation is spread over two levels and the ground floor comprises; Vestibule, hallway with excellent storage, fitted kitchen with range cooker and door to rear garden along with access to the utility room. Dining room, family room that leads to the sunroom perfect for enjoying all year round. A bring and spacious lounge with gas fire and a modern family bathroom with separate shower and bath. A guest bedroom with built in wardrobes & shower room ensuite along with two further generously sized double bedrooms with mirrored wardrobes. Upstairs leads to large landing with more great storage, a large master bedroom with ample built in wardrobes and shower room ensuite. Two further double bedrooms both with built in storage and finishing off the upstairs is a family bathroom with shower over bath.