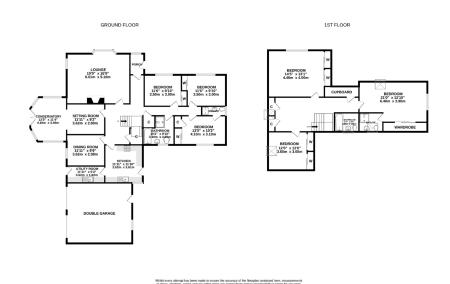

The versatile accommodation is spread over two levels and the ground floor comprises; Vestibule, hallway with excellent storage, fitted kitchen with range cooker and door to rear garden along with access to the utility room. Dining room, family room that leads to the sunroom perfect for enjoying all year round. A bring and spacious lounge with gas fire and a modern family bathroom with separate shower and bath. A guest bedroom with built in wardrobes & shower room ensuite along with two further generously sized double bedrooms with mirrored wardrobes. Upstairs leads to large landing with more great storage, a large master bedroom with ample built in wardrobes and shower room ensuite. Two further double bedrooms both with built in storage and finishing off the upstairs is a family bathroom with shower over bath.