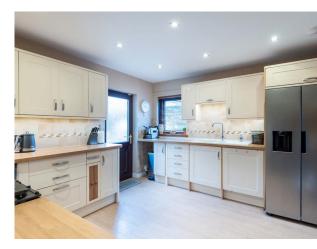

The versatile accommodation is spread over two levels and the ground floor comprises; Vestibule, hallway with excellent storage, fitted kitchen with range cooker and door to rear garden along with access to the utility room. Dining room, family room that leads to the sunroom perfect for enjoying all year round. A bring and spacious lounge with gas fire and a modern family bathroom with separate shower and bath. A guest bedroom with built in wardrobes & shower room ensuite along with two further generously sized double bedrooms with mirrored wardrobes. Upstairs leads to large landing with more great storage, a large master bedroom with ample built in wardrobes and shower room ensuite. Two further double bedrooms both with built in storage and finishing off the upstairs is a family bathroom with shower over bath.