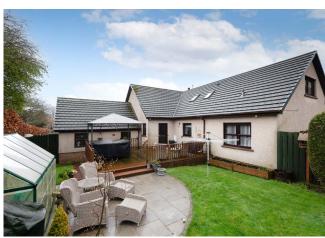

Externally a private driveway provides off street parking for multiple cars and leads to the double garage and a small courtyard seating area. To the front of the property is a large lawn area with mature plants and this leads to the back garden, a fully enclosed area perfect for entertaining with a lovely decking, lawn, and patio area along with a shed & greenhouse both included in the sale.