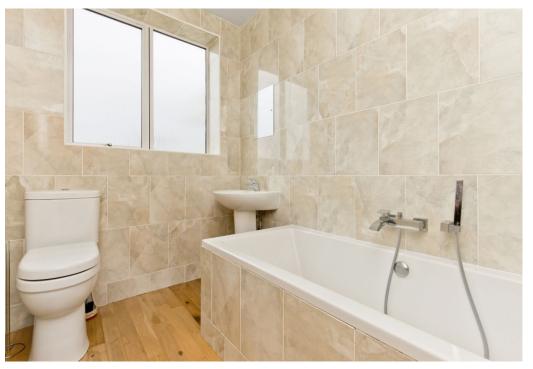

### Summary

This semi-detached chalet-style bungalow in Dundee is a spacious and versatile home that offers configurations for 3/4 double bedrooms and 3/2 reception rooms. It also benefits from a family bathroom and a shower room, as well as generous private parking and established gardens to the southerly-facing front and fullyenclosed rear. In addition, it has a head-height cellar which runs the full length of the property. The home is well-presented throughout in modern hues, and is sure to appeal to families, professionals, and first-time buyers, as well as downsizers who like lots of space.

### Features

- Semi-detached chalet-style bungalow
- Desirable location in popular Dundee
- Vestibule and central hall with storage
- Large living room with a bay window
- Bright, triple-aspect conservatory
- Well-appointed kitchen
- Versatile dining room/fourth bedroom
- Principal suite with en-suite shower room
- Two additional double bedrooms
- Family bathroom with hand held shower unit and over bath electric shower
- Excellent built-in storage and eaves storage
- A large head-height cellar
- Private gardens to the front and rear
- Private driveway and a detached garage
- Gas central heating and double glazing