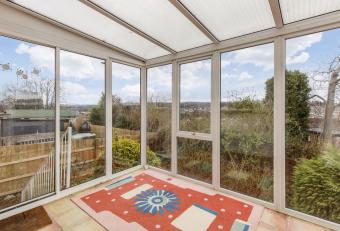

### Features

- Semi-detached chalet-style bungalow
- Desirable location in popular Dundee
- Vestibule and central hall with storage
- Large living room with a bay window
- Bright, triple-aspect conservatory
- Well-appointed kitchen
- Versatile dining room/fourth bedroom
- Principal suite with en-suite shower room
- Two additional double bedrooms
- Family bathroom with hand held shower unit and over bath electric shower
- Excellent built-in storage and eaves storage
- A large head-height cellar
- Private gardens to the front and rear
- Private driveway and a detached garage
- Gas central heating and double glazing