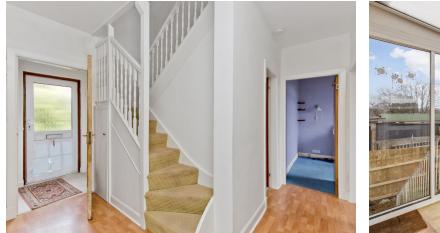

### Features

- Semi-detached chalet-style bungalow
- Desirable location in popular Dundee
- Vestibule and central hall with storage
- Large living room with a bay window
- Bright, triple-aspect conservatory
- Well-appointed kitchen
- Versatile dining room/fourth bedroom
- Principal suite with en-suite shower room
- Two additional double bedrooms
- Family bathroom with hand held shower unit and over bath electric shower
- Excellent built-in storage and eaves storage
- A large head-height cellar
- Private gardens to the front and rear
- Private driveway and a detached garage
- Gas central heating and double glazing