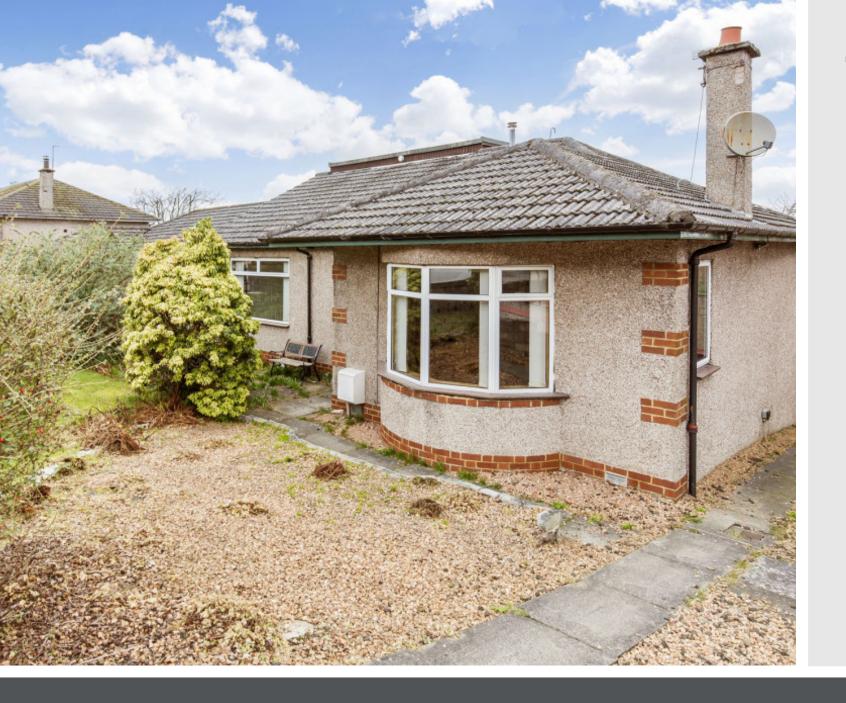

### Summary

This semi-detached chalet-style bungalow in Dundee is a spacious and versatile home that offers configurations for 3/4 double bedrooms and 3/2 reception rooms. It also benefits from a family bathroom and a shower room, as well as generous private parking and established gardens to the southerly-facing front and fullyenclosed rear. In addition, it has a head-height cellar which runs the full length of the property. The home is well-presented throughout in modern hues, and is sure to appeal to families, professionals, and first-time buyers, as well as downsizers who like lots of space.

### Features

- Semi-detached chalet-style bungalow
- Desirable location in popular Dundee
- Vestibule and central hall with storage
- Large living room with a bay window
- Bright, triple-aspect conservatory
- Well-appointed kitchen
- Versatile dining room/fourth bedroom
- Principal suite with en-suite shower room
- Two additional double bedrooms
- Family bathroom with hand held shower unit and over bath electric shower
- Excellent built-in storage and eaves storage
- A large head-height cellar
- Private gardens to the front and rear
- Private driveway and a detached garage
- Gas central heating and double glazing