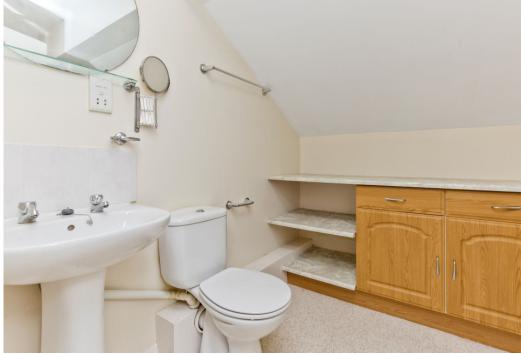

### Summary

This semi-detached chalet-style bungalow in Dundee is a spacious and versatile home that offers configurations for 3/4 double bedrooms and 3/2 reception rooms. It also benefits from a family bathroom and a shower room, as well as generous private parking and established gardens to the southerly-facing front and fullyenclosed rear. In addition, it has a head-height cellar which runs the full length of the property. The home is well-presented throughout in modern hues, and is sure to appeal to families, professionals, and first-time buyers, as well as downsizers who like lots of space.

### Features

- Semi-detached chalet-style bungalow
- Desirable location in popular Dundee
- Vestibule and central hall with storage
- Large living room with a bay window
- Bright, triple-aspect conservatory
- Well-appointed kitchen
- Versatile dining room/fourth bedroom
- Principal suite with en-suite shower room
- Two additional double bedrooms
- Family bathroom with hand held shower unit and over bath electric shower
- Excellent built-in storage and eaves storage
- A large head-height cellar
- Private gardens to the front and rear
- Private driveway and a detached garage
- Gas central heating and double glazing