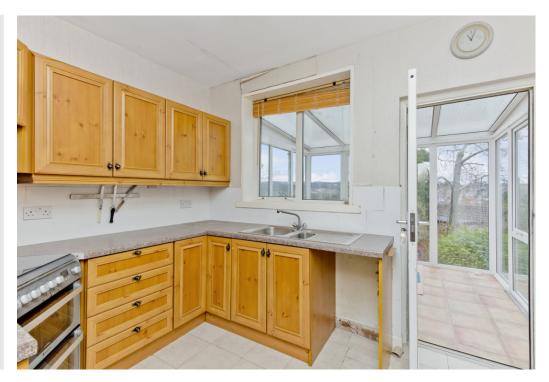

### Summary

This semi-detached chalet-style bungalow in Dundee is a spacious and versatile home that offers configurations for 3/4 double bedrooms and 3/2 reception rooms. It also benefits from a family bathroom and a shower room, as well as generous private parking and established gardens to the southerly-facing front and fullyenclosed rear. In addition, it has a head-height cellar which runs the full length of the property. The home is well-presented throughout in modern hues, and is sure to appeal to families, professionals, and first-time buyers, as well as downsizers who like lots of space.

### Features

- Semi-detached chalet-style bungalow
- Desirable location in popular Dundee
- Vestibule and central hall with storage
- Large living room with a bay window
- Bright, triple-aspect conservatory
- Well-appointed kitchen
- Versatile dining room/fourth bedroom
- Principal suite with en-suite shower room
- Two additional double bedrooms
- Family bathroom with hand held shower unit and over bath electric shower
- Excellent built-in storage and eaves storage
- A large head-height cellar
- Private gardens to the front and rear
- Private driveway and a detached garage
- Gas central heating and double glazing