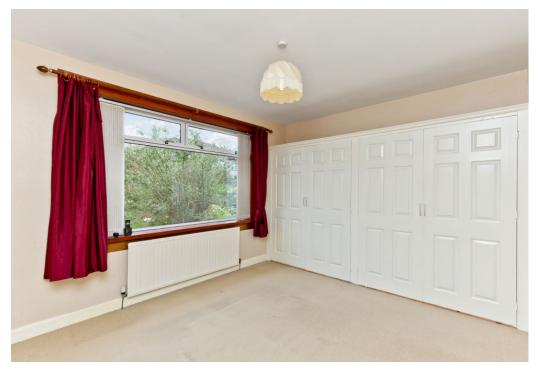

### Summary

This semi-detached chalet-style bungalow in Dundee is a spacious and versatile home that offers configurations for 3/4 double bedrooms and 3/2 reception rooms. It also benefits from a family bathroom and a shower room, as well as generous private parking and established gardens to the southerly-facing front and fullyenclosed rear. In addition, it has a head-height cellar which runs the full length of the property. The home is well-presented throughout in modern hues, and is sure to appeal to families, professionals, and first-time buyers, as well as downsizers who like lots of space.

### Features

- Semi-detached chalet-style bungalow
- Desirable location in popular Dundee
- Vestibule and central hall with storage
- Large living room with a bay window
- Bright, triple-aspect conservatory
- Well-appointed kitchen
- Versatile dining room/fourth bedroom
- Principal suite with en-suite shower room
- Two additional double bedrooms
- Family bathroom with hand held shower unit and over bath electric shower
- Excellent built-in storage and eaves storage
- A large head-height cellar
- Private gardens to the front and rear
- Private driveway and a detached garage
- Gas central heating and double glazing