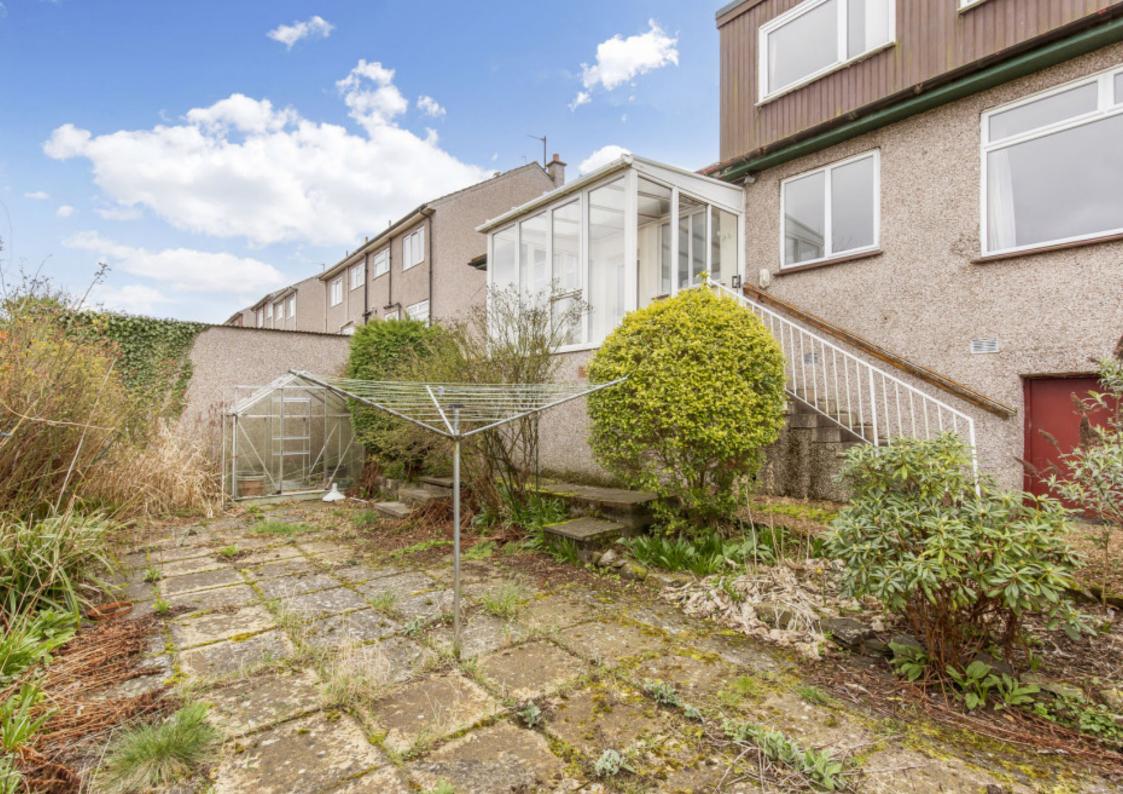

### Summary

This semi-detached chalet-style bungalow in Dundee is a spacious and versatile home that offers configurations for 3/4 double bedrooms and 3/2 reception rooms. It also benefits from a family bathroom and a shower room, as well as generous private parking and established gardens to the southerly-facing front and fullyenclosed rear. In addition, it has a head-height cellar which runs the full length of the property. The home is well-presented throughout in modern hues, and is sure to appeal to families, professionals, and first-time buyers, as well as downsizers who like lots of space.

### Features

- Semi-detached chalet-style bungalow
- Desirable location in popular Dundee
- Vestibule and central hall with storage
- Large living room with a bay window
- Bright, triple-aspect conservatory
- Well-appointed kitchen
- Versatile dining room/fourth bedroom
- Principal suite with en-suite shower room
- Two additional double bedrooms
- Family bathroom with hand held shower unit and over bath electric shower
- Excellent built-in storage and eaves storage
- A large head-height cellar
- Private gardens to the front and rear
- Private driveway and a detached garage
- Gas central heating and double glazing