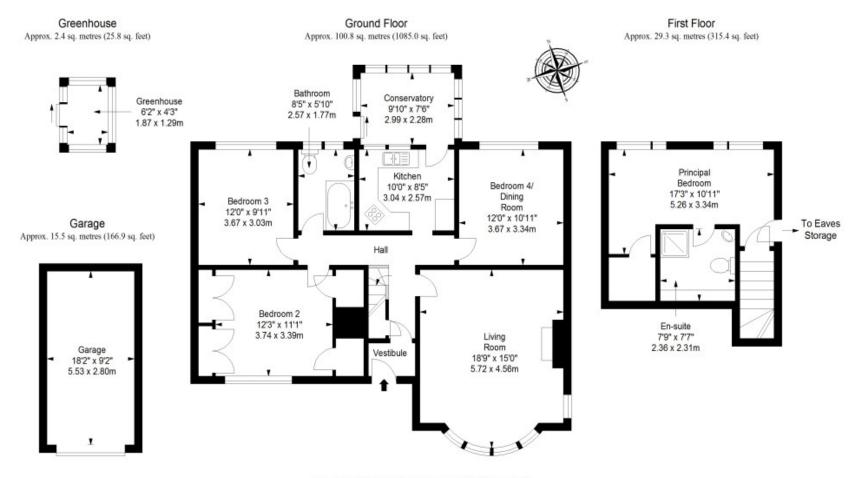

ocation in popular Dundee
- Vestibule and central hall with storage
- Large living room with a bay window
- Bright, triple-aspect conservatory
- Well-appointed kitchen
- Versatile dining room/fourth bedroom
- Principal suite with en-suite shower room
- Two additional double bedrooms
- Family bathroom with hand held shower unit and over bath electric shower
- Excellent built-in storage and eaves storage
- A large head-height cellar
- Private gardens to the front and rear
- Private driveway and a detached garage
- Gas central heating and double glazing



"A semi-detached chalet-style bungalow with spacious accommodation presented to modern standards"

















"A versatile home that will appeal to a wide demographic, especially with its desirable location in Dundee"



## Floorplan



Total area: approx. 148.0 sq. metres (1593.1 sq. feet)



# Thorntons The right way to move

# Our Branches

#### **ANSTRUTHER**

5A Shore Street, Anstruther, KY10 3EA 01333 310481 anstrutherea@thorntons-law.co.uk

#### ARBROATH

165 High Street, Arbroath, DD1 1DR 01241 876633 arbroathea@thorntons-law.co.uk

#### BONNYRIGG

3-7 High Street, Bonnyrigg, EH19 2DA 0131 663 7135 bonnyriggea@thorntons-law.co.uk

#### **CUPAR** 49 Bonnygate, Cupar, KY15 4BY

01334 656564 cuparea@thorntons-law.co.uk

#### DUNDEE

Whitehall House, 33 Yeaman Shore Dundee DD1 4BJ 01382 200099 dundeeea@thorntons-law.co.uk

#### EDINBURGH

Citypoint, 3rd Floor, 65 Haymarket Terrace, Edinburgh, EH12 5HD 0131 297 5980 edinburghea@thorntons-law.co.uk

#### FORFAR

53 East High Street, Forfar, DD8 2EL 01307 466886 forfar