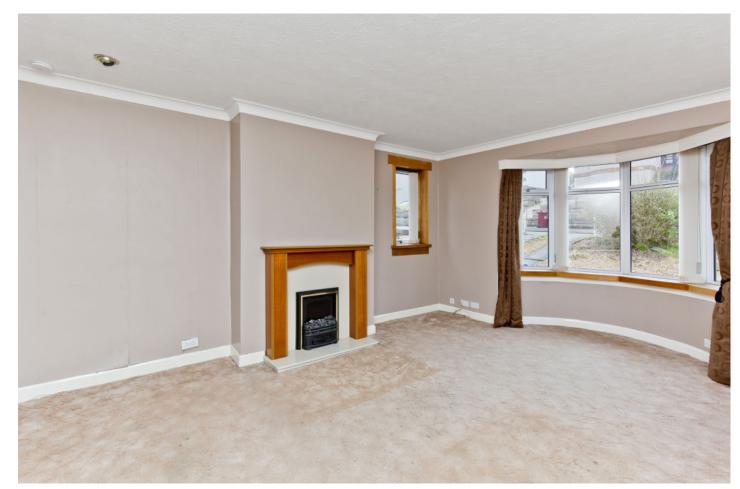

### Summary

This semi-detached chalet-style bungalow in Dundee is a spacious and versatile home that offers configurations for 3/4 double bedrooms and 3/2 reception rooms. It also benefits from a family bathroom and a shower room, as well as generous private parking and established gardens to the southerly-facing front and fullyenclosed rear. In addition, it has a head-height cellar which runs the full length of the property. The home is well-presented throughout in modern hues, and is sure to appeal to families, professionals, and first-time buyers, as well as downsizers who like lots of space.

### Features

- Semi-detached chalet-style bungalow
- Desirable location in popular Dundee
- Vestibule and central hall with storage
- Large living room with a bay window
- Bright, triple-aspect conservatory
- Well-appointed kitchen
- Versatile dining room/fourth bedroom
- Principal suite with en-suite shower room
- Two additional double bedrooms
- Family bathroom with hand held shower unit and over bath electric shower
- Excellent built-in storage and eaves storage
- A large head-height cellar
- Private gardens to the front and rear
- Private driveway and a detached garage
- Gas central heating and double glazing