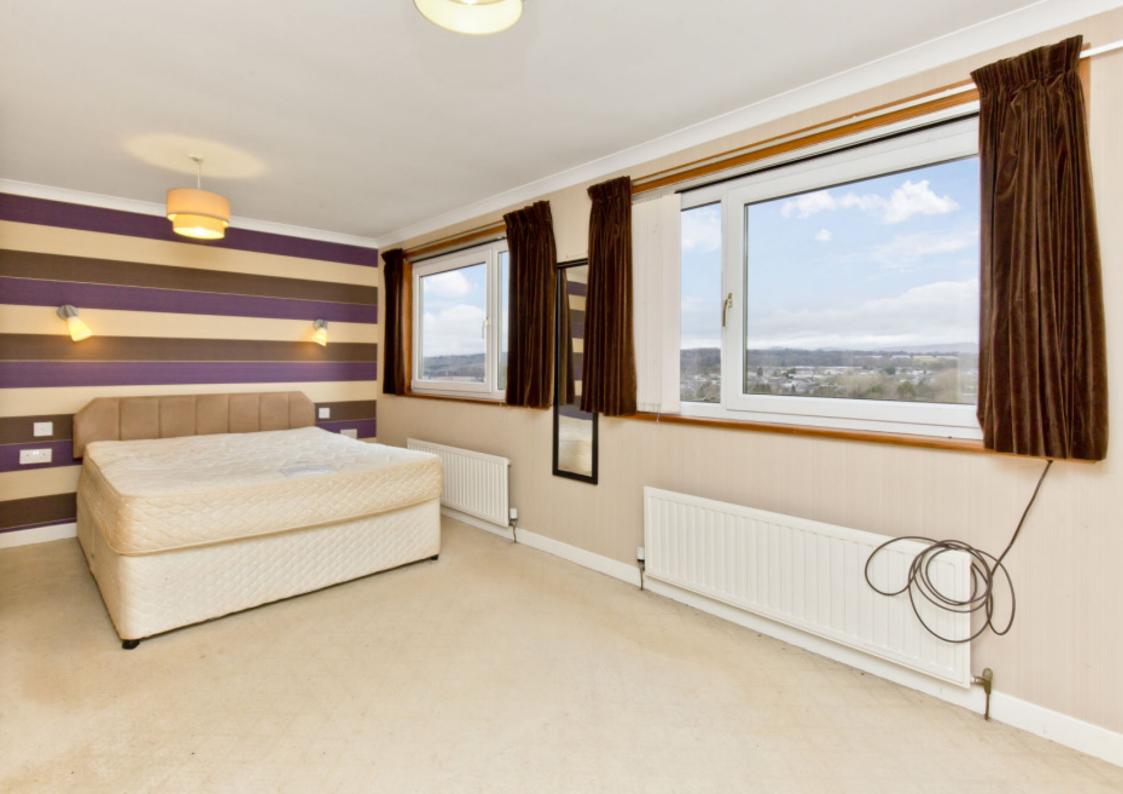

### Summary

This semi-detached chalet-style bungalow in Dundee is a spacious and versatile home that offers configurations for 3/4 double bedrooms and 3/2 reception rooms. It also benefits from a family bathroom and a shower room, as well as generous private parking and established gardens to the southerly-facing front and fullyenclosed rear. In addition, it has a head-height cellar which runs the full length of the property. The home is well-presented throughout in modern hues, and is sure to appeal to families, professionals, and first-time buyers, as well as downsizers who like lots of space.

### Features

- Semi-detached chalet-style bungalow
- Desirable location in popular Dundee
- Vestibule and central hall with storage
- Large living room with a bay window
- Bright, triple-aspect conservatory
- Well-appointed kitchen
- Versatile dining room/fourth bedroom
- Principal suite with en-suite shower room
- Two additional double bedrooms
- Family bathroom with hand held shower unit and over bath electric shower
- Excellent built-in storage and eaves storage
- A large head-height cellar
- Private gardens to the front and rear
- Private driveway and a detached garage
- Gas central heating and double glazing