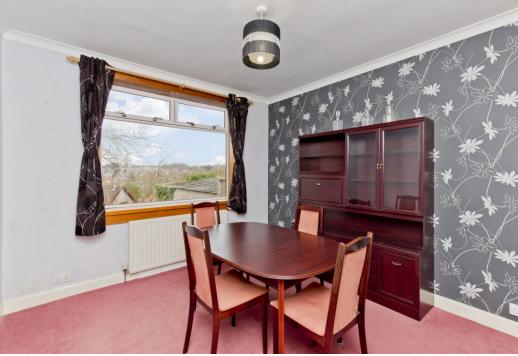

### Summary

This semi-detached chalet-style bungalow in Dundee is a spacious and versatile home that offers configurations for 3/4 double bedrooms and 3/2 reception rooms. It also benefits from a family bathroom and a shower room, as well as generous private parking and established gardens to the southerly-facing front and fullyenclosed rear. In addition, it has a head-height cellar which runs the full length of the property. The home is well-presented throughout in modern hues, and is sure to appeal to families, professionals, and first-time buyers, as well as downsizers who like lots of space.

### Features

- Semi-detached chalet-style bungalow
- Desirable location in popular Dundee
- Vestibule and central hall with storage
- Large living room with a bay window
- Bright, triple-aspect conservatory
- Well-appointed kitchen
- Versatile dining room/fourth bedroom
- Principal suite with en-suite shower room
- Two additional double bedrooms
- Family bathroom with hand held shower unit and over bath electric shower
- Excellent built-in storage and eaves storage
- A large head-height cellar
- Private gardens to the front and rear
- Private driveway and a detached garage
- Gas central heating and double glazing