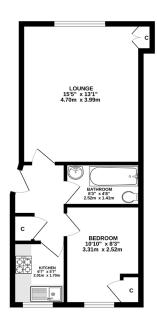

"Freshly decorated one bedroom, ground floor flat in a popular location"

- Hallway
- Lounge
- Kitchen
- Bedroom
- Bathroom
- Double Glazing
- Gas Central Heating
- Communal Gardens

EPC Rating Band D

OFFERS OVER £55,000

The accommodation is offered to the market in move in condition and comprises: hallway, bright and spacious lounge, kitchen, bedrooms with fitted wardrobe and family bathroom. Benefits include double glazing, gas central heating and original features.

## Viewing

By appointment through Lindsays on 01382 802050 or Dundeeproperty@ lindsays.co.uk

Whist every alternpt has been made to ensure the accuracy of the floorplan contained here, measurements of does, windeven, rooms and any other items are approximate and no responsibility is taken for any error, ormispison or mis-statement. This plan is for illustrative purposes only and should be used as such by any prospective purchaser. The services, systems and appliances shown have not been tested and no guaranteement.