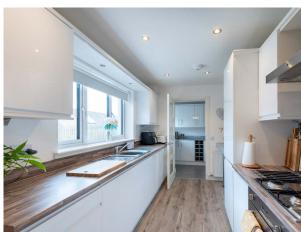

Entering the property through the vestibule you will find a superb open plan lounge/dining/kitchen which forms the hub of the home. The fabulous garden room which lies at the rear is flooded with natural light through the vaulted ceiling and has French doors leading to the rear garden. A further extension houses a useful utility room along with the cloakroom/WC.