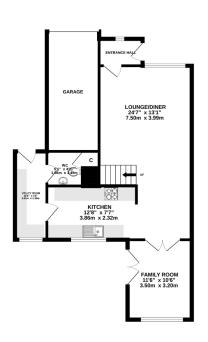

Entering the property through the vestibule you will find a superb open plan lounge/dining/kitchen which forms the hub of the home. The fabulous garden room which lies at the rear is flooded with natural light through the vaulted ceiling and has French doors leading to the rear garden. A further extension houses a useful utility room along with the cloakroom/WC.

## Viewing

By appointment through Lindsays on 01382 802050 or Dundeeproperty@lindsays.co.uk

GROUND FLOOR

1ST FLOOR

T: 01382 802050 E: dundeeproperty@lindsays.co.uk W: property.lindsays.co.uk