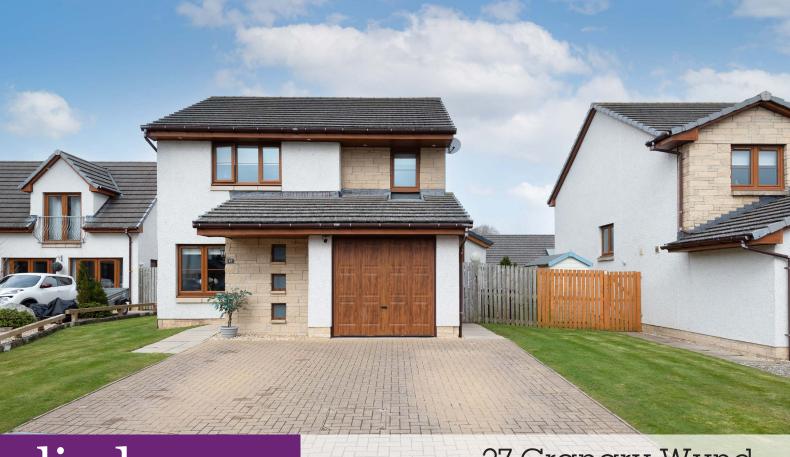

lindsays

27 Granary Wynd Monikie, DD5 3WP

"A beautifully presented and tastefully extended three bedroom detached villa"

- Vestibule
- Open Plan Lounge/Dining/Kitchen
- Garden Room
- Utility Room
- Cloakroom/WC
- Master Bedroom with En Suite Shower Room
- 2 Further Bedrooms
- Family Bathroom
- Double Glazing
- LPG Heating
- Garage & Driveway
- Gardens

## Description

Located in a quiet cul-de-sac in the very popular village of Monikie this superb detached villa will make an ideal home for a variety of buyers. In pristine condition throughout the property has been tastefully extended downstairs and provides enhanced living space. With practical benefits including double glazing, LPG heating in the main house and electric in the garden room. Eaves lighting surrounds the home for a lovely night time ambience. Included in the sale are all carpets, floorcoverings and blinds where fitted along with the integrated oven, hob, washing machine and fridge freezer in the kitchen along with the summerhouse and shed in the garden.

Externally at the front of the villa lies a mono-bloc driveway providing off street parking and leading to the single garage. The main garden lies at the rear and is fully enclosed. To enjoy the sun throughout the day there is a paved patio and separate decked area with a charming summerhouse in the opposite corner.