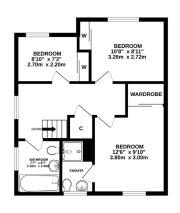

Entering the property through the vestibule you will find a superb open plan lounge/dining/kitchen which forms the hub of the home. The fabulous garden room which lies at the rear is flooded with natural light through the vaulted ceiling and has French doors leading to the rear garden. A further extension houses a useful utility room along with the cloakroom/WC.

On the upper floor the delightful master bedroom benefits from fitted wardrobes and an en suite with double shower unit. There are two further bedrooms both with fitted wardrobes and the family bathroom with shower over the bath. The attic space has been partially floored.

Externally at the front of the villa lies a mono-bloc driveway providing off street parking and leading to the single garage. The main garden lies at the rear and is fully enclosed. To enjoy the sun throughout the day there is a paved patio and separate decked area with a charming summerhouse in the opposite corner.