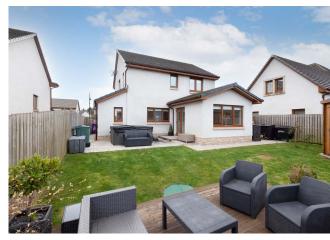

Externally at the front of the villa lies a mono-bloc driveway providing off street parking and leading to the single garage. The main garden lies at the rear and is fully enclosed. To enjoy the sun throughout the day there is a paved patio and separate decked area with a charming summerhouse in the opposite corner.