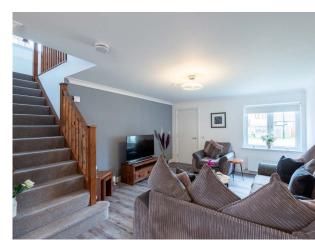

Entering the property through the vestibule you will find a superb open plan lounge/dining/kitchen which forms the hub of the home. The fabulous garden room which lies at the rear is flooded with natural light through the vaulted ceiling and has French doors leading to the rear garden. A further extension houses a useful utility room along with the cloakroom/WC.