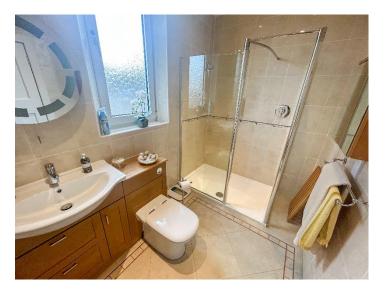

To the rear of the property is a large double bedroom, kitchen, and shower room. The shower room has been fitted with a large walk-in shower cubicle, w.c. with vanity unit, sink and a mirrored storage cupboard. The room benefits from tiled walls and flooring, a heated towel rail and shaver plugs. The kitchen is in need of upgrading however it benefits from a large window overlooking the rear garden, a large pantry and provides access to the sunroom. The sunroom is ideally placed to receive sunlight for much of the afternoon with no obstructions and has windows on 3 sides. The room steps out onto the patio area. Leading from the patio area is the large rear garden. The lawn area is bordered with mature plants which are well-maintained. The property also contains ample outside storage provided by the single garage, shed and outside store.