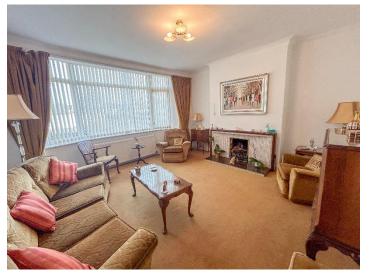

The front entrance leads to a small vestibule before leading to the hallway through a frosted glass insert door. The spacious lounge is to the front of the property and features a large bay window overlooking the front garden. Also found at the front of the property is a versatile room which may be used as a large bedroom, second lounge or formal dining room. The room also has a large bay window and features a gas fire with a quirky bookshelf surround.