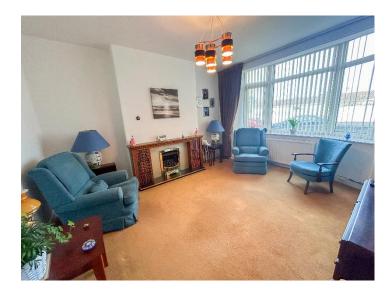

The front entrance leads to a small vestibule before leading to the hallway through a frosted glass insert door. The spacious lounge is to the front of the property and features a large bay window overlooking the front garden. Also found at the front of the property is a versatile room which may be used as a large bedroom, second lounge or formal dining room. The room also has a large bay window and features a gas fire with a quirky bookshelf surround.