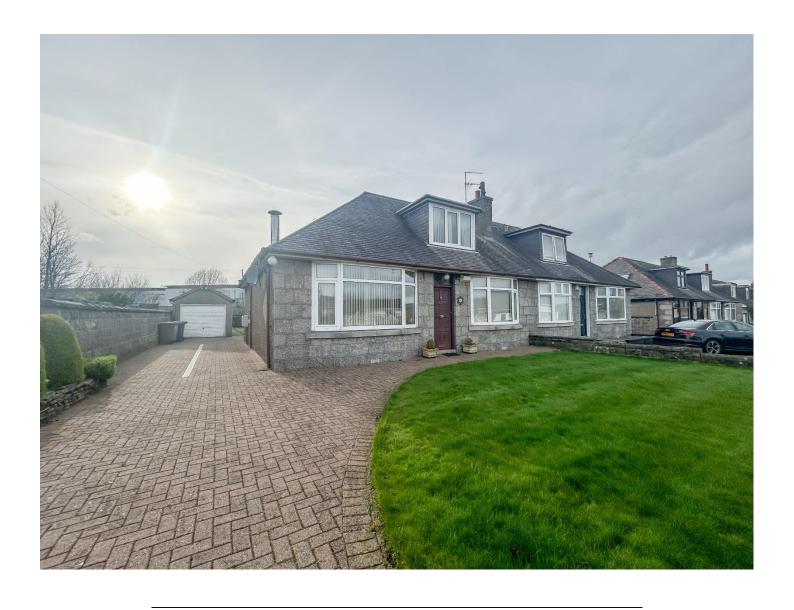

## **62 MUIRFIELD CRESCENT, DUNDEE, DD3 8PY** OFFERS OVER £220,000

This four-bed semi-detached one and a half story bungalow is located within a guiet area of Dundee. The property is ideally located for access to the A90 dual carriageway providing easy access to the surrounding areas. In addition, there are many amenities close by located in the Kingsway retail park along with Fairmuir Park only a short distance away. The property benefits from gas central heating, double glazing, front and rear garden, garage, and large driveway. This bungalow would benefit from some modernisation, yet it has much potential with its spacious rooms and high ceilings.

The front entrance leads to a small vestibule before leading to the hallway through a frosted glass insert door. The spacious lounge is to the front of the property and features a large bay window overlooking the front garden. Also found at the front of the property is a versatile room which may be used as a large bedroom, second lounge or formal dining room. The room also has a large bay window and features a gas fire with a quirky bookshelf surround.