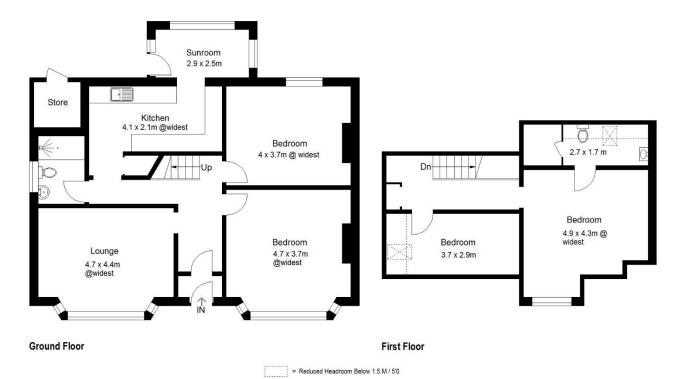

The front entrance leads to a small vestibule before leading to the hallway through a frosted glass insert door. The spacious lounge is to the front of the property and features a large bay window overlooking the front garden. Also found at the front of the property is a versatile room which may be used as a large bedroom, second lounge or formal dining room. The room also has a large bay window and features a gas fire with a quirky bookshelf surround.

To the rear of the property is a large double bedroom, kitchen, and shower room. The shower room has been fitted with a large walk-in shower cubicle, w.c. with vanity unit, sink and a mirrored storage cupboard. The room benefits from tiled walls and flooring, a heated towel rail and shaver plugs. The kitchen is in need of upgrading however it benefits from a large window overlooking the rear garden, a large pantry and provides access to the sunroom. The sunroom is ideally placed to receive sunlight for much of the afternoon with no obstructions and has windows on 3 sides. The room steps out onto the patio area. Leading from the patio area is the large rear garden. The lawn area is bordered with mature plants which are well-maintained. The property also contains ample outside storage provided by the single garage, shed and outside store.

The upper level of the accommodation comprises of two double bedrooms, one of which has an ensuite with a large storage cupboard with eaves access.

Early viewing is highly recommended to fully appreciate this property.

Illustration For Identification Purposes Only. Not To Scale (ID:1062206 / Ref:87508)