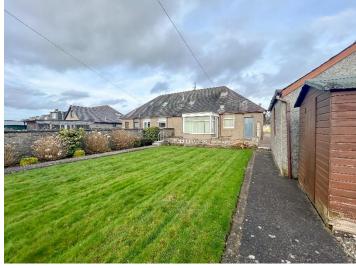

To the rear of the property is a large double bedroom, kitchen, and shower room. The shower room has been fitted with a large walk-in shower cubicle, w.c. with vanity unit, sink and a mirrored storage cupboard. The room benefits from tiled walls and flooring, a heated towel rail and shaver plugs. The kitchen is in need of upgrading however it benefits from a large window overlooking the rear garden, a large pantry and provides access to the sunroom. The sunroom is ideally placed to receive sunlight for much of the afternoon with no obstructions and has windows on 3 sides. The room steps out onto the patio area. Leading from the patio area is the large rear garden. The lawn area is bordered with mature plants which are well-maintained. The property also contains ample outside storage provided by the single garage, shed and outside store.