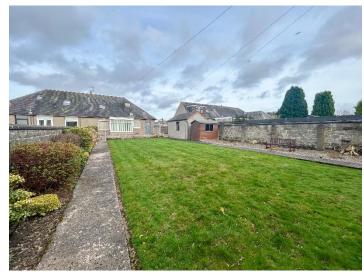

To the rear of the property is a large double bedroom, kitchen, and shower room. The shower room has been fitted with a large walk-in shower cubicle, w.c. with vanity unit, sink and a mirrored storage cupboard. The room benefits from tiled walls and flooring, a heated towel rail and shaver plugs. The kitchen is in need of upgrading however it benefits from a large window overlooking the rear garden, a large pantry and provides access to the sunroom. The sunroom is ideally placed to receive sunlight for much of the afternoon with no obstructions and has windows on 3 sides. The room steps out onto the patio area. Leading from the patio area is the large rear garden. The lawn area is bordered with mature plants which are well-maintained. The property also contains ample outside storage provided by the single garage, shed and outside store.