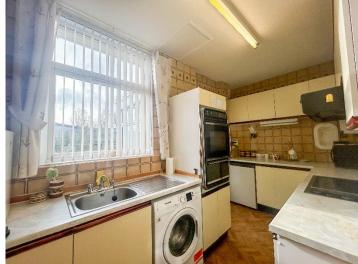

To the rear of the property is a large double bedroom, kitchen, and shower room. The shower room has been fitted with a large walk-in shower cubicle, w.c. with vanity unit, sink and a mirrored storage cupboard. The room benefits from tiled walls and flooring, a heated towel rail and shaver plugs. The kitchen is in need of upgrading however it benefits from a large window overlooking the rear garden, a large pantry and provides access to the sunroom. The sunroom is ideally placed to receive sunlight for much of the afternoon with no obstructions and has windows on 3 sides. The room steps out onto the patio area. Leading from the patio area is the large rear garden. The lawn area is bordered with mature plants which are well-maintained. The property also contains ample outside storage provided by the single garage, shed and outside store.