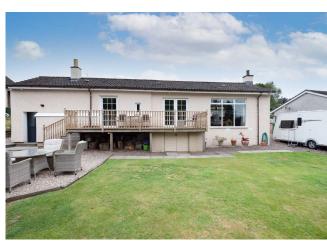

Externally there is a spacious mono-bloc driveway providing off street parking for multiple vehicles. The front garden is shielded from the road and laid with lawn and pretty borders of plants and shrubs. The rear garden boasts lovely views over to the Sidlaw hills and beyond and has a summerhouse and shed also included in the sale.