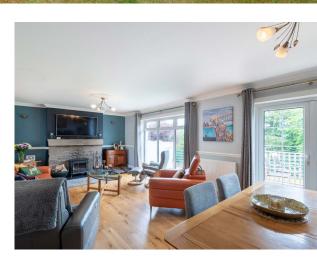

The accommodation comprises a generous lounge/dining room which features a cosy log burner and French doors to the raised decking area. There is a modern dining kitchen which also provides access to the rear garden and decked space. The delightful master bedroom benefits from fitted wardrobes and a contemporary en suite shower room. There are two further double bedrooms and the stylish family bathroom with shower cubicle. A useful utility room can be found under the property.