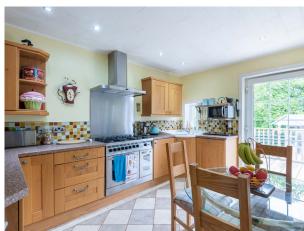

The accommodation comprises a generous lounge/dining room which features a cosy log burner and French doors to the raised decking area. There is a modern dining kitchen which also provides access to the rear garden and decked space. The delightful master bedroom benefits from fitted wardrobes and a contemporary en suite shower room. There are two further double bedrooms and the stylish family bathroom with shower cubicle. A useful utility room can be found under the property.