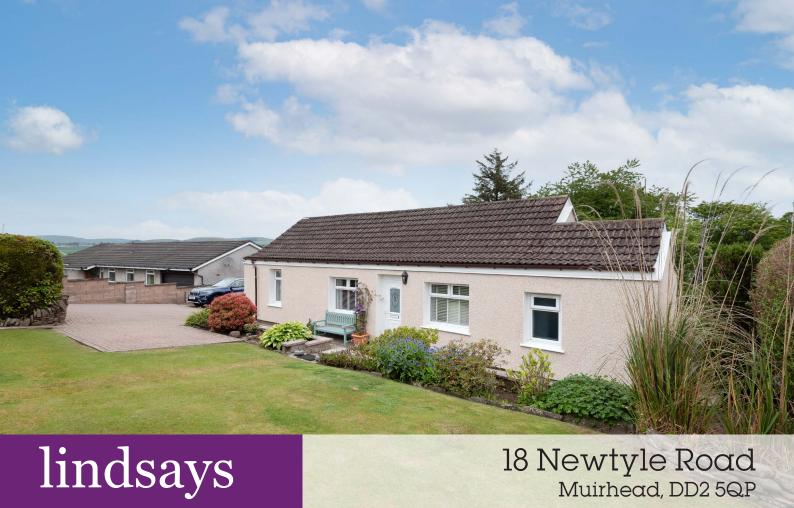

"An attractive three bedroom detached bungalow in the popular village of Muirhead"

- Vestibule & Hallway
- Lounge/Dining Room
- Dining Kitchen
- Master Bedroom with En Suite Shower Room
- 2 Further Double Bedrooms
- Family Bathroom
- Utility Room
- Double Glazing
- Gas Central Heating
- Driveway
- Front & Rear Gardens

## Description

A rare opportunity to purchase a three bedroom detached bungalow which is located in a prime position in the much sought after village of Muirhead.

In move in condition throughout this lovely home offers comfortable accommodation over one level and practical benefits include double glazing and gas central heating. Included in the sale are all carpets, floorcoverings and blinds where fitted along with the integrated dishwasher in the kitchen and Range Oven.

Externally there is a spacious mono-bloc driveway providing off street parking for multiple vehicles. The front garden is shielded from the road and laid with lawn and pretty borders of plants and shrubs. The rear garden boasts lovely views over to the Sidlaw hills and beyond and has a summerhouse and shed also included in the sale.