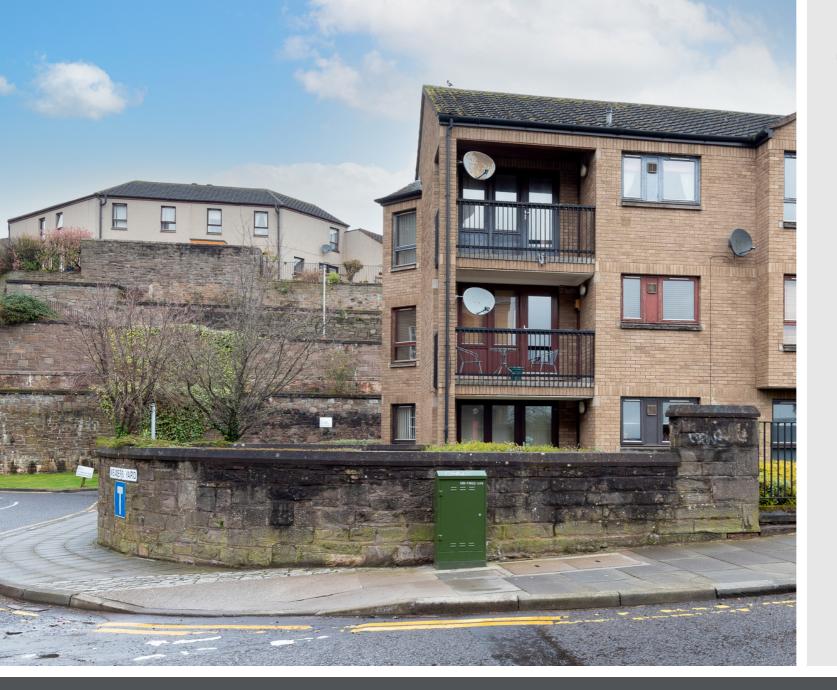

Flat G, 2 Weavers Yard, Dundee DD4 6BS

#### Summary

Top floor apartment with River views set within a popular location. Weavers Yard has easy access to: shops, universities, leisure facilities, EV charging point and excellent commuter transport links. This wellproportioned property comprises: hallway, spacious and bright lounge leading to balcony, fitted kitchen, bathroom with threepiece suite and two good sized double bedrooms. Practical attributes include: gas central heating, double glazing, secure entry and ample storage facilities throughout. Vehicular needs are catered for by a private car park for residents.