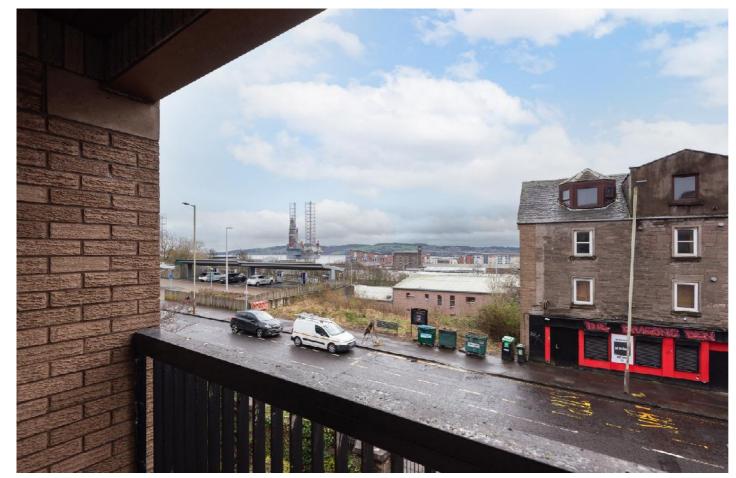

#### Summary

Top floor apartment with River views set within a popular location. Weavers Yard has easy access to: shops, universities, leisure facilities, EV charging point and excellent commuter transport links. This wellproportioned property comprises: hallway, spacious and bright lounge leading to balcony, fitted kitchen, bathroom with threepiece suite and two good sized double bedrooms. Practical attributes include: gas central heating, double glazing, secure entry and ample storage facilities throughout. Vehicular needs are catered for by a private car park for residents.

#### Features

- Top Floor Apartment
- Popular Location
- Lounge with balcony
- Kitchen
- Bathroom
- 2 Bedrooms
- Store Room
- DG & GCH
- Residents Parking
- Secure Entry
- River Views