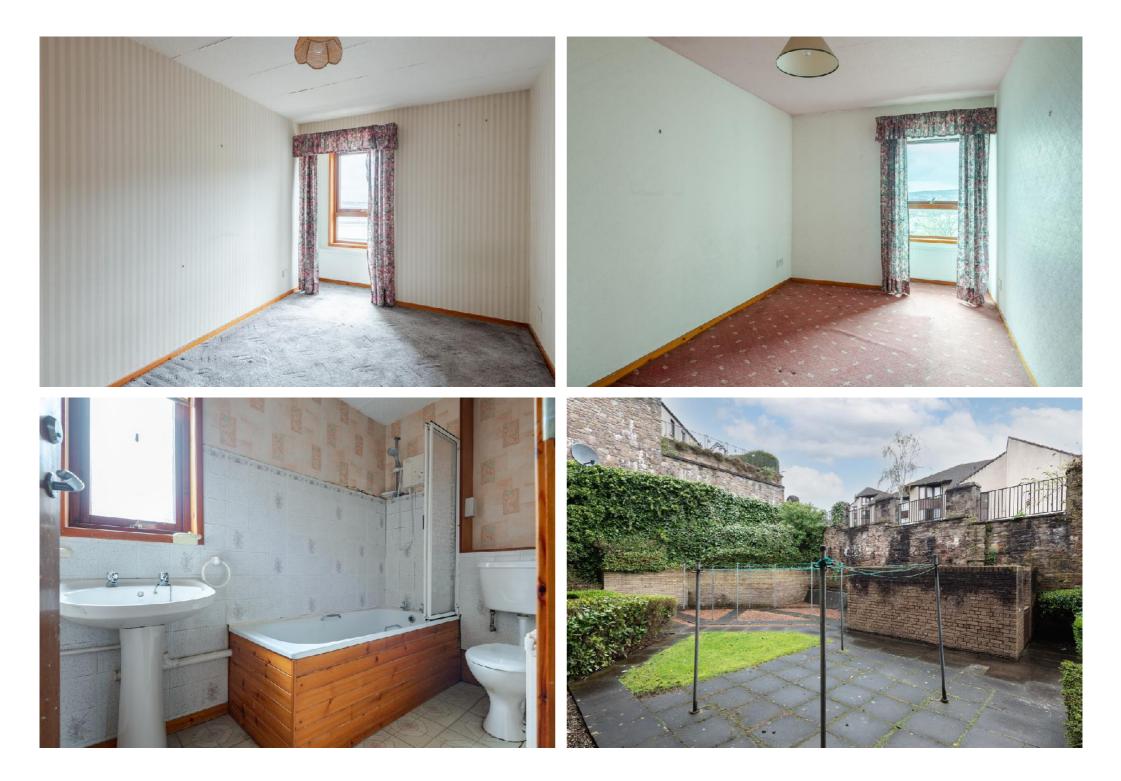

#### Summary

Top floor apartment with River views set within a popular location. Weavers Yard has easy access to: shops, universities, leisure facilities, EV charging point and excellent commuter transport links. This wellproportioned property comprises: hallway, spacious and bright lounge leading to balcony, fitted kitchen, bathroom with threepiece suite and two good sized double bedrooms. Practical attributes include: gas central heating, double glazing, secure entry and ample storage facilities throughout. Vehicular needs are catered for by a private car park for residents.

#### Features

- Top Floor Apartment
- Popular Location
- Lounge with balcony
- Kitchen
- Bathroom
- 2 Bedrooms
- Store Room
- DG & GCH
- Residents Parking
- Secure Entry
- River Views