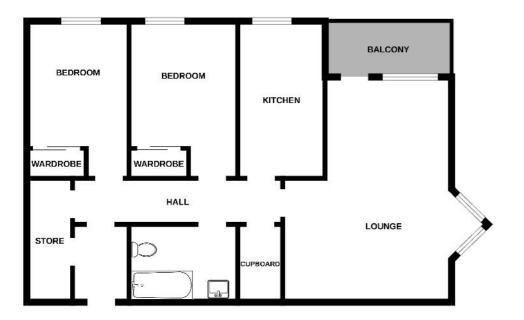

#### **Room Measurements**

Lounge: 10' 02" x 18' 05" (3.10m x 5.61m) Kitchen: 6' 06" x 14' 09" (1.98m x 4.50m) Bedroom 1: 8' 02" x 14' 04" (2.49m x 4.37m) Bedroom 2: 8' 02" x 16' 07" (2.49m x 5.05m) Store Room: 3' 08" x 8' 01" (1.12m x 2.46m) Bathroom: 4' 07" x 8' 01" (1.40m x 2.46m)

### Floorplan