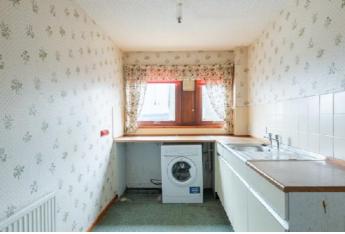

#### Summary

Top floor apartment with River views set within a popular location. Weavers Yard has easy access to: shops, universities, leisure facilities, EV charging point and excellent commuter transport links. This wellproportioned property comprises: hallway, spacious and bright lounge leading to balcony, fitted kitchen, bathroom with threepiece suite and two good sized double bedrooms. Practical attributes include: gas central heating, double glazing, secure entry and ample storage facilities throughout. Vehicular needs are catered for by a private car park for residents.

#### **Room Measurements**

Lounge: 10' 02" x 18' 05" (3.10m x 5.61m) Kitchen: 6' 06" x 14' 09" (1.98m x 4.50m) Bedroom 1: 8' 02" x 14' 04" (2.49m x 4.37m) Bedroom 2: 8' 02" x 16' 07" (2.49m x 5.05m) Store Room: 3' 08" x 8' 01" (1.12m x 2.46m) Bathroom: 4' 07" x 8' 01" (1.40m x 2.46m)