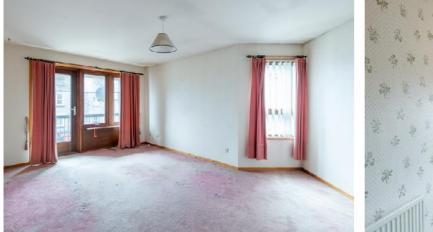

#### Summary

Top floor apartment with River views set within a popular location. Weavers Yard has easy access to: shops, universities, leisure facilities, EV charging point and excellent commuter transport links. This wellproportioned property comprises: hallway, spacious and bright lounge leading to balcony, fitted kitchen, bathroom with threepiece suite and two good sized double bedrooms. Practical attributes include: gas central heating, double glazing, secure entry and ample storage facilities throughout. Vehicular needs are catered for by a private car park for residents.

#### **Room Measurements**

Lounge: 10' 02" x 18' 05" (3.10m x 5.61m) Kitchen: 6' 06" x 14' 09" (1.98m x 4.50m) Bedroom 1: 8' 02" x 14' 04" (2.49m x 4.37m) Bedroom 2: 8' 02" x 16' 07" (2.49m x 5.05m) Store Room: 3' 08" x 8' 01" (1.12m x 2.46m) Bathroom: 4' 07" x 8' 01" (1.40m x 2.46m)