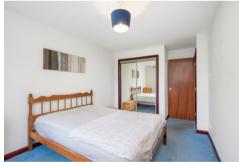

The subjects (circa 2000) are accessed via a secure entry phone and comprise; hallway, living room, kitchen, two bedrooms and bathroom. The hallway benefits from two useful stores and the living room is spacious with window to front. Both bedrooms are well proportioned with bedroom one featuring a fitted wardrobe and bedroom two a store.