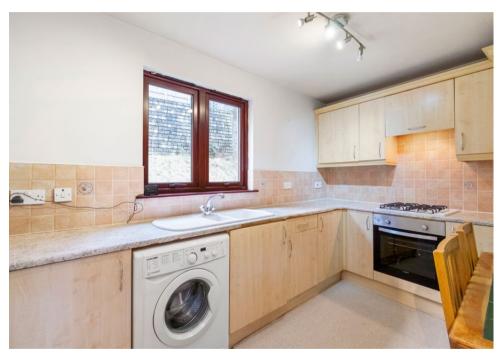

The kitchen provides room for a table and chairs and is equipped with fitted wall and floor units. There is an integral hob and oven also. The bathroom has a three-piece suite with instant shower and extensive tiling. Gas central heating is installed backed up by double glazing. Some items of freestanding furniture can be left or negotiated separately.