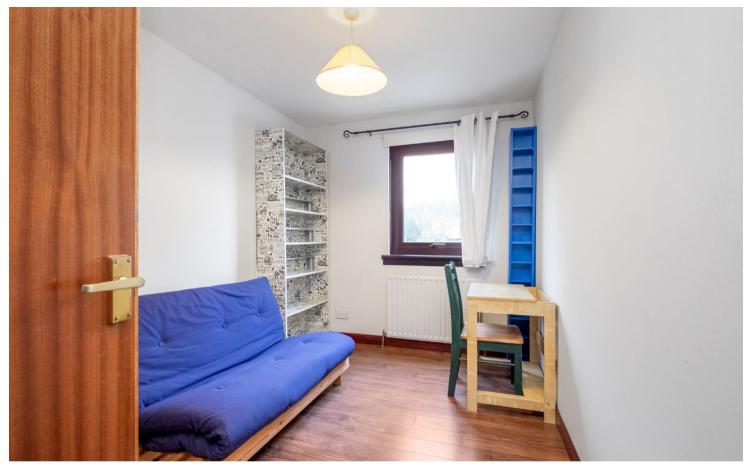

The subjects (circa 2000) are accessed via a secure entry phone and comprise; hallway, living room, kitchen, two bedrooms and bathroom. The hallway benefits from two useful stores and the living room is spacious with window to front. Both bedrooms are well proportioned with bedroom one featuring a fitted wardrobe and bedroom two a store.

# Accommodation (measurements are approx)

| Living Room | 3.40m x 4.48m | (11′2″ x 14′8″) |
|-------------|---------------|-----------------|
| Kitchen     | 3.44m x 2.50m | (11'3" x 8'2")  |
| Bedroom 1   | 3.98m x 2.79m | (13'1" x 9'2")  |
| Bedroom 2   | 2.92m x 2.31m | (9'7" x 7'7")   |
| Bathroom    | 1.94m x 1.99m | (6'4" x 6'6")   |