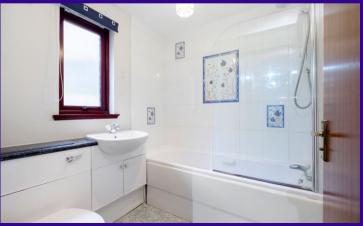

The kitchen provides room for a table and chairs and is equipped with fitted wall and floor units. There is an integral hob and oven also. The bathroom has a three-piece suite with instant shower and extensive tiling. Gas central heating is installed backed up by double glazing. Some items of freestanding furniture can be left or negotiated separately.