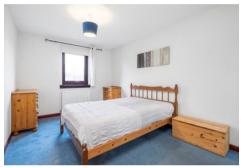

The subjects (circa 2000) are accessed via a secure entry phone and comprise; hallway, living room, kitchen, two bedrooms and bathroom. The hallway benefits from two useful stores and the living room is spacious with window to front. Both bedrooms are well proportioned with bedroom one featuring a fitted wardrobe and bedroom two a store.