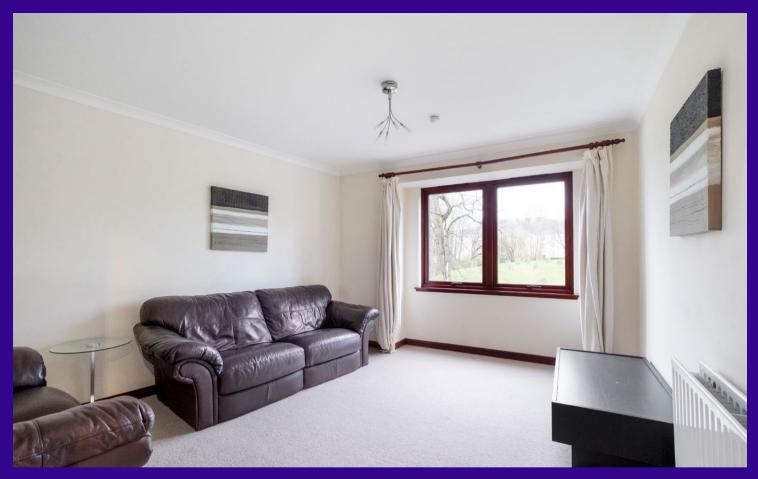

The subjects (circa 2000) are accessed via a secure entry phone and comprise; hallway, living room, kitchen, two bedrooms and bathroom. The hallway benefits from two useful stores and the living room is spacious with window to front. Both bedrooms are well proportioned with bedroom one featuring a fitted wardrobe and bedroom two a store.

# Accommodation (measurements are approx)

| Living Room | 3.40m x 4.48m | (11′2″ x 14′8″) |
|-------------|---------------|-----------------|
| Kitchen     | 3.44m x 2.50m | (11'3" x 8'2")  |
| Bedroom 1   | 3.98m x 2.79m | (13'1" x 9'2")  |
| Bedroom 2   | 2.92m x 2.31m | (9'7" x 7'7")   |
| Bathroom    | 1.94m x 1.99m | (6'4" x 6'6")   |