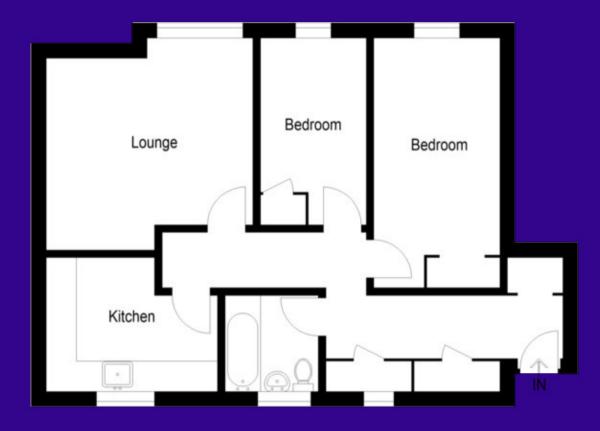

The subjects (circa 2000) are accessed via a secure entry phone and comprise; hallway, living room, kitchen, two bedrooms and bathroom. The hallway benefits from two useful stores and the living room is spacious with window to front. Both bedrooms are well proportioned with bedroom one featuring a fitted wardrobe and bedroom two a store.

# Accommodation (measurements are approx)

| Living Room | 3.40m x 4.48m | (11′2″ x 14′8″) |
|-------------|---------------|-----------------|
| Kitchen     | 3.44m x 2.50m | (11'3" x 8'2")  |
| Bedroom 1   | 3.98m x 2.79m | (13'1" x 9'2")  |
| Bedroom 2   | 2.92m x 2.31m | (9'7" x 7'7")   |
| Bathroom    | 1.94m x 1.99m | (6'4" x 6'6")   |