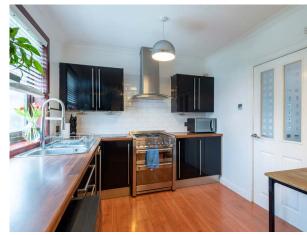

The accommodation comprises: hallway, bright and spacious lounge, fitted kitchen, three double bedrooms all with fitted wardrobes and modern family bathroom. Benefits include double glazing, gas central heating and attic space.