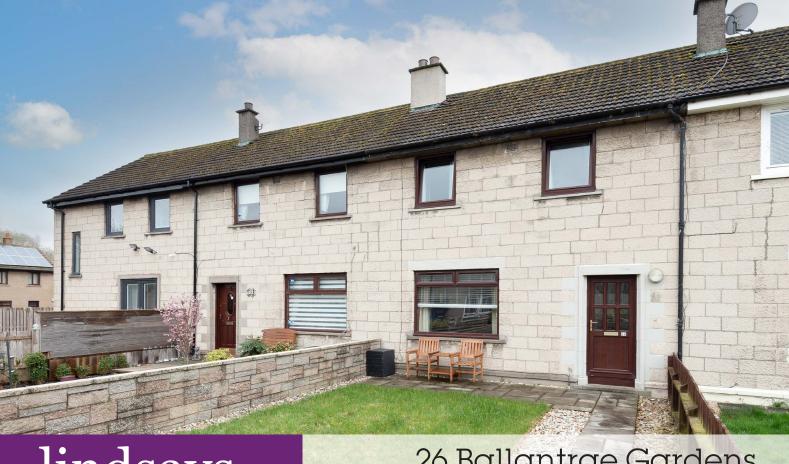

lindsays

26 Ballantrae Gardens Dundee DD4 8QA

"Well presented three bedroom, terraced villa in a popular residential area"

- Hallway
- Lounge
- Fitted Kitchen
- 3 Bedrooms
- Family Bathroom
- Double Glazing
- Gas Central Heating
- Gardens

## Description

Lindsays are delighted to offer to the market this well presented three bedroom terraced villa in a popular residential area. Ballantrae Gardens is ideally situated for ease of access to a number of local amenities including shops, schools and a regular commuter bus route.

Externally there is a well maintained garden to the front. The rear garden is fully enclosed and a combination of lawn, stone chippings and decking.

This property will appeal to a number of buyers and early viewing is highly recommended.