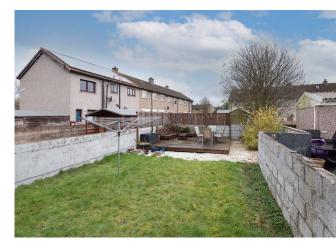

Externally there is a well maintained garden to the front. The rear garden is fully enclosed and a combination of lawn, stone chippings and decking.

This property will appeal to a number of buyers and early viewing is highly recommended.