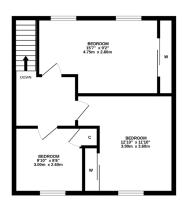

The accommodation comprises: hallway, bright and spacious lounge, fitted kitchen, three double bedrooms all with fitted wardrobes and modern family bathroom. Benefits include double glazing, gas central heating and attic space.

## Viewing

By appointment through Lindsays on 01382 802050 or Dundeeproperty@ lindsays.co.uk

GROUND FLOOR

1ST FLOOR

Whitst every altering has been made to ensure the accuracy of the floorpian contained here, measurements of doors, windows, rooms and any order terms are approximate and no responsibility to stake her any error, omission or mis-statement. This plan is for illustrative purposes only and should be used as such by any prospective purchaser. The services, systems and appliances shown have not been tested and no guarantee as to their operability or efficiency can be given.