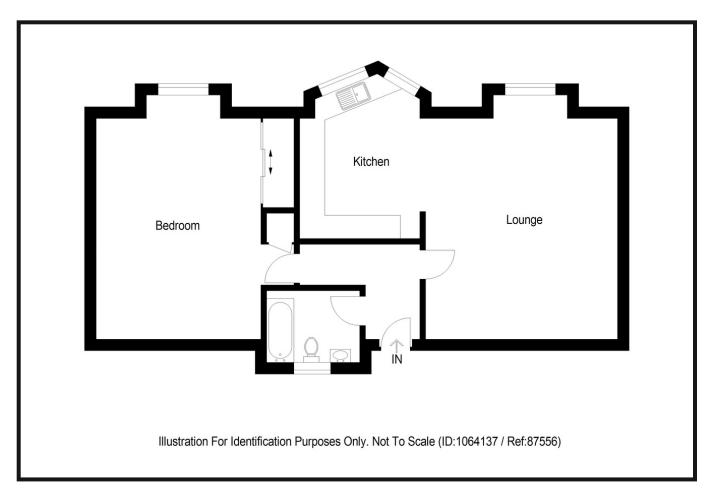

#### **ACCOMMODATION:**

Lounge with open plan kitchen, Double Bedroom and Bathroom