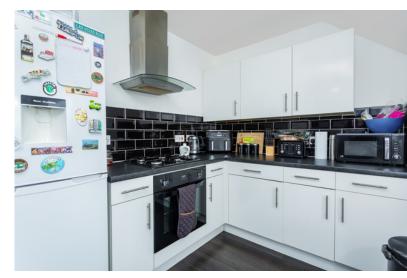

#### KITCHEN:

Approx.  $8'8 \times 13'$ . Fitted with modern base and wall units with work surfaces incorporating a stainless steel sink with a mixer tap, an electric oven, gas hob and a stainless steel and glass extractor hood above. There is plumb space for an automatic washing machine, a slim line dishwasher and space for a fridge freezer.