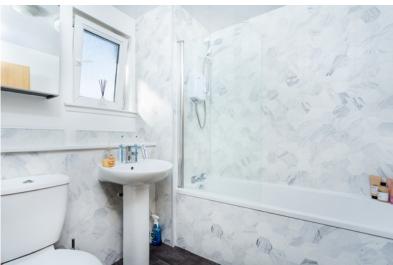

### **BATHROOM:**

Approx. 6'9 X 7'5. A recently upgraded bathroom with a bath with electric shower over, a wash hand basin and WC. Finished in modern wet wall with a heated towel rail and parador ceiling. There is a rear facing window offering both light and natural ventilation.