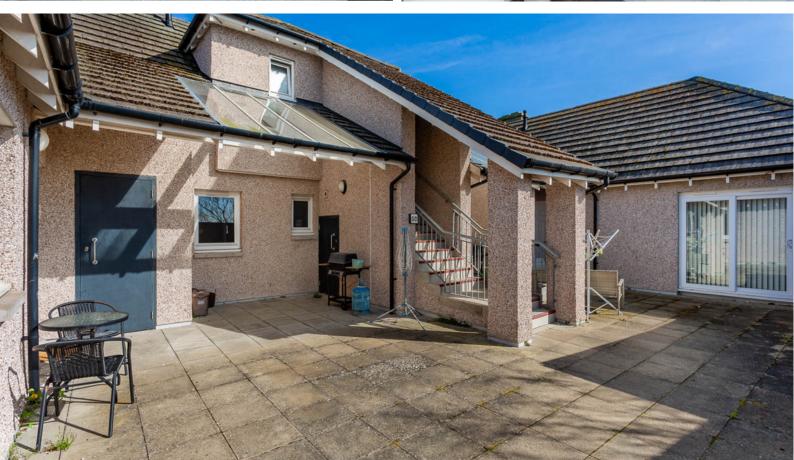

**8D QUEEN STREET, CARNOUSTIE, DD7 7AB** 

- Close to the town centre within easy reach of all local amenities.
  - Gas Central Heating and Double Glazing.
    - Finished in Modern Neutral Tones.
- Mutual courtyard with private outhouse & mutual store room.

## **Property Description**

This most impressive, bright and airy one bedroom SECOND FLOOR APARTMENT is ideally situated close to the town centre and provides generously proportioned accommodation on one level. The property has been well maintained and is presented in neutral tones with gas central heating, double glazing and ample storage and comprises of a spacious lounge with kitchen area, double bedroom and recently upgraded bathroom. Outside there is a large mutual sunny courtyard with private outhouse and mutual store room.