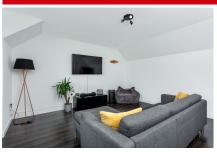

#### LOUNGE:

Approx.  $13'10 \times 17'8$ . The lounge is open plan with the kitchen and has a front facing window and ample room for furnishings. There is a radiator and flows through into the kitchen.