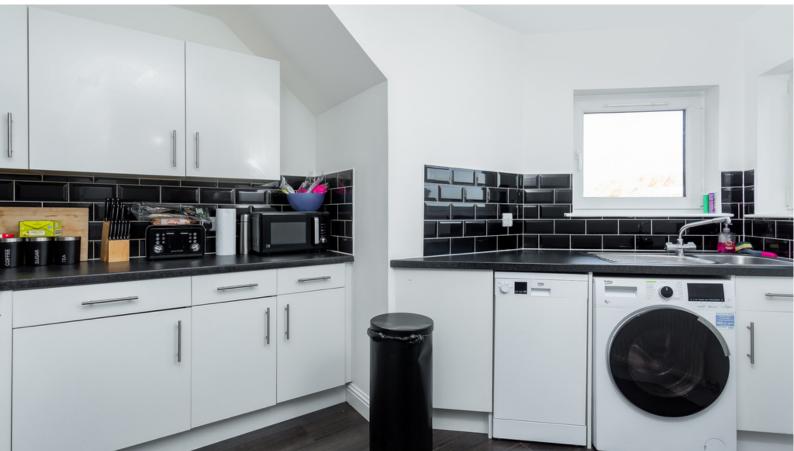

#### KITCHEN:

Approx.  $8'8 \times 13'$ . Fitted with modern base and wall units with work surfaces incorporating a stainless steel sink with a mixer tap, an electric oven, gas hob and a stainless steel and glass extractor hood above. There is plumb space for an automatic washing machine, a slim line dishwasher and space for a fridge freezer.