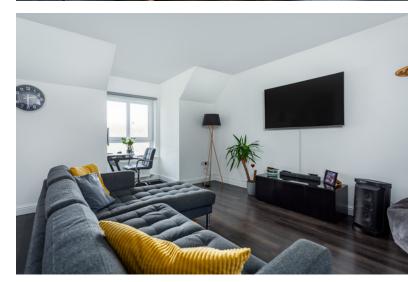

#### LOUNGE:

Approx.  $13'10 \times 17'8$ . The lounge is open plan with the kitchen and has a front facing window and ample room for furnishings. There is a radiator and flows through into the kitchen.

#### KITCHEN:

Approx.  $8'8 \times 13'$ . Fitted with modern base and wall units with work surfaces incorporating a stainless steel sink with a mixer tap, an electric oven, gas hob and a stainless steel and glass extractor hood above. There is plumb space for an automatic washing machine, a slim line dishwasher and space for a fridge freezer.