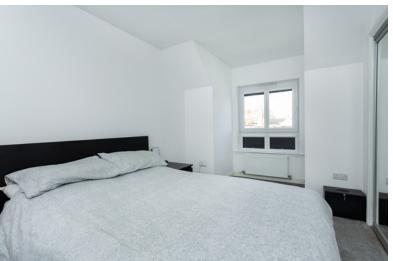

#### BEDROOM:

Approx. 11'9  $\times$  17'8. A spacious double bedroom with front facing window. There is a shelved and hanging wardrobe with sliding mirrored doors and ample space for additional furnishings. A further cupboard houses the gas central heating boiler.