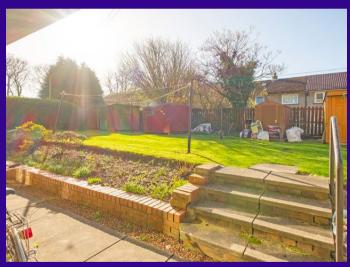

There is a shared drying green located to the rear of the building. A timber shed forms part of the sale and is also located to the rear.

PLEASE NOTE – We understand the gas boiler is not in working order and as such no warranty is given towards the boilers condition. The boiler is located in the shared attic space which is accessed from the top floor landing.