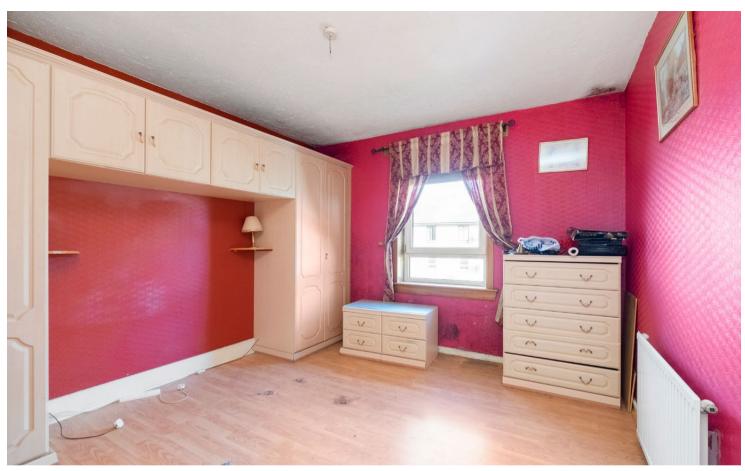

Offers Over £68,000

33F Lansdowne Square, Dundee, DD2 3HU

- Top Floor Flat
- Living/Dining Room

- Good Location
- Kitchen

Shared Garden

2 Double Bedrooms

The property benefits from double glazing and gas central heating. The accommodation is accessed via an entrance hall which has two storage cupboards. The living/dining room has an aspect to the front of the building while having a door leading through to the kitchen. The kitchen benefits from a range of fitted units while looking out to the rear. Two double bedrooms are access from the hall while the bathroom completes the accommodation with shower over the bath.

## Accommodation (measurements are approx)

| Living/Dining Room | 3.28m x 5.40m | (10'9" x 17'9")                  |
|--------------------|---------------|----------------------------------|
| Kitchen            | 1.98m x 3.07m | (6'6" x 10'1")                   |
| Bedroom            | 3.35m x 3.74m | (11'0" x 12'3") at widest points |
| Bedroom            | 3.12m x 3.36m | (10'3" x 11'0")                  |
| Bathroom           | 1.54m x 3.11m | (5'1" x 10'2") at widest points  |