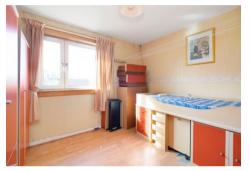

Offers Over £68,000

33F Lansdowne Square, Dundee, DD2 3HU

- Top Floor Flat
- Living/Dining Room

- Good Location
- Kitchen

Shared Garden

2 Double Bedrooms

The property benefits from double glazing and gas central heating. The accommodation is accessed via an entrance hall which has two storage cupboards. The living/dining room has an aspect to the front of the building while having a door leading through to the kitchen. The kitchen benefits from a range of fitted units while looking out to the rear. Two double bedrooms are access from the hall while the bathroom completes the accommodation with shower over the bath.

## Accommodation (measurements are approx)

| Living/Dining Room | 3.28m x 5.40m | (10'9" x 17'9")                  |
|--------------------|---------------|----------------------------------|
| Kitchen            | 1.98m x 3.07m | (6'6" x 10'1")                   |
| Bedroom            | 3.35m x 3.74m | (11'0" x 12'3") at widest points |
| Bedroom            | 3.12m x 3.36m | (10'3" x 11'0")                  |
| Bathroom           | 1.54m x 3.11m | (5'1" x 10'2") at widest points  |