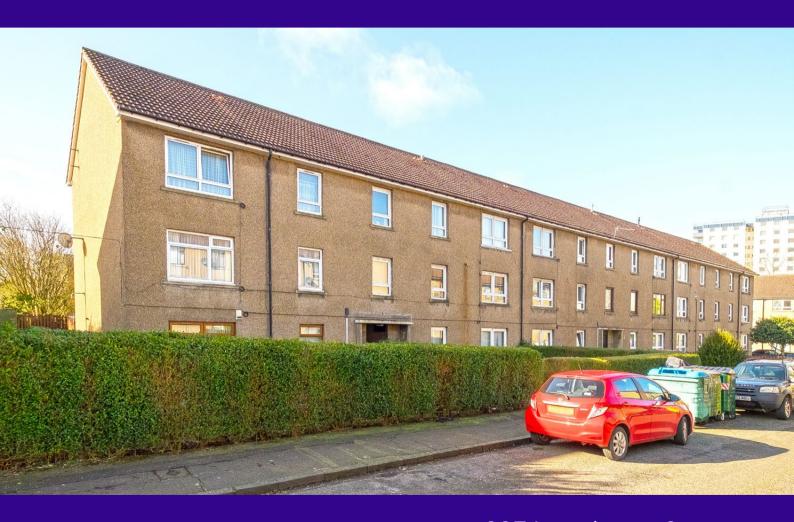

Offers Over £68,000

33F Lansdowne Square, Dundee, DD2 3HU

- Top Floor Flat
- Living/Dining Room

- Good Location
- Kitchen

Shared Garden

2 Double Bedrooms

The property benefits from double glazing and gas central heating. The accommodation is accessed via an entrance hall which has two storage cupboards. The living/dining room has an aspect to the front of the building while having a door leading through to the kitchen. The kitchen benefits from a range of fitted units while looking out to the rear. Two double bedrooms are access from the hall while the bathroom completes the accommodation with shower over the bath.