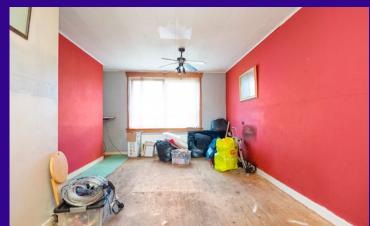

Offers Over £68,000

33F Lansdowne Square, Dundee, DD2 3HU

- Top Floor Flat
- Living/Dining Room

- Good Location
- Kitchen

Shared Garden

2 Double Bedrooms

The property benefits from double glazing and gas central heating. The accommodation is accessed via an entrance hall which has two storage cupboards. The living/dining room has an aspect to the front of the building while having a door leading through to the kitchen. The kitchen benefits from a range of fitted units while looking out to the rear. Two double bedrooms are access from the hall while the bathroom completes the accommodation with shower over the bath.

## Accommodation (measurements are approx)

| Living/Dining Room | 3.28m x 5.40m | (10'9" x 17'9")                  |
|--------------------|---------------|----------------------------------|
| Kitchen            | 1.98m x 3.07m | (6'6" x 10'1")                   |
| Bedroom            | 3.35m x 3.74m | (11'0" x 12'3") at widest points |
| Bedroom            | 3.12m x 3.36m | (10'3" x 11'0")                  |
| Bathroom           | 1.54m x 3.11m | (5'1" x 10'2") at widest points  |