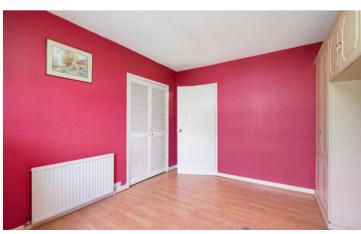

Offers Over £68,000

33F Lansdowne Square, Dundee, DD2 3HU

- Top Floor Flat
- Living/Dining Room

- Good Location
- Kitchen

Shared Garden

2 Double Bedrooms

The property benefits from double glazing and gas central heating. The accommodation is accessed via an entrance hall which has two storage cupboards. The living/dining room has an aspect to the front of the building while having a door leading through to the kitchen. The kitchen benefits from a range of fitted units while looking out to the rear. Two double bedrooms are access from the hall while the bathroom completes the accommodation with shower over the bath.

## Accommodation (measurements are approx)

| Living/Dining Room | 3.28m x 5.40m | (10'9" x 17'9")                  |
|--------------------|---------------|----------------------------------|
| Kitchen            | 1.98m x 3.07m | (6'6" x 10'1")                   |
| Bedroom            | 3.35m x 3.74m | (11'0" x 12'3") at widest points |
| Bedroom            | 3.12m x 3.36m | (10'3" x 11'0")                  |
| Bathroom           | 1.54m x 3.11m | (5'1" x 10'2") at widest points  |