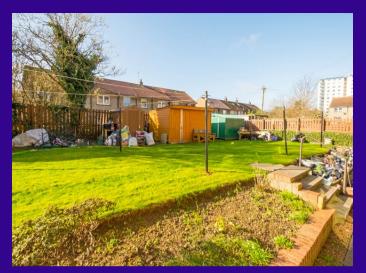

There is a shared drying green located to the rear of the building. A timber shed forms part of the sale and is also located to the rear.

PLEASE NOTE – We understand the gas boiler is not in working order and as such no warranty is given towards the boilers condition. The boiler is located in the shared attic space which is accessed from the top floor landing.