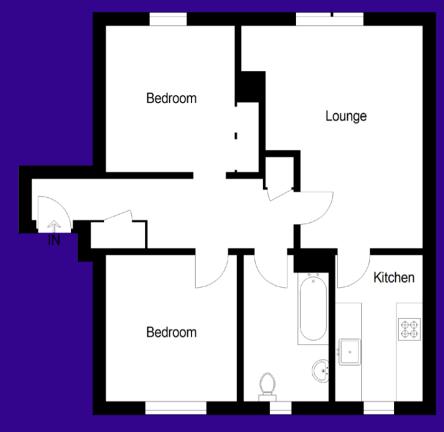

**Ground Floor** 

## Accommodation (measurements are approx)

| Living/Dining Room | 3.28m x 5.40m | (10'9" x 17'9")                  |
|--------------------|---------------|----------------------------------|
| Kitchen            | 1.98m x 3.07m | (6'6" x 10'1")                   |
| Bedroom            | 3.35m x 3.74m | (11'0" x 12'3") at widest points |
| Bedroom            | 3.12m x 3.36m | (10'3" x 11'0")                  |
| Bathroom           | 1.54m x 3.11m | (5'1" x 10'2") at widest points  |