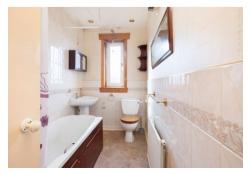

Offers Over £68,000

33F Lansdowne Square, Dundee, DD2 3HU

- Top Floor Flat
- Living/Dining Room

- Good Location
- Kitchen

Shared Garden

2 Double Bedrooms

The property benefits from double glazing and gas central heating. The accommodation is accessed via an entrance hall which has two storage cupboards. The living/dining room has an aspect to the front of the building while having a door leading through to the kitchen. The kitchen benefits from a range of fitted units while looking out to the rear. Two double bedrooms are access from the hall while the bathroom completes the accommodation with shower over the bath.

## Accommodation (measurements are approx)

| Living/Dining Room | 3.28m x 5.40m | (10'9" x 17'9")                  |
|--------------------|---------------|----------------------------------|
| Kitchen            | 1.98m x 3.07m | (6'6" x 10'1")                   |
| Bedroom            | 3.35m x 3.74m | (11'0" x 12'3") at widest points |
| Bedroom            | 3.12m x 3.36m | (10'3" x 11'0")                  |
| Bathroom           | 1.54m x 3.11m | (5'1" x 10'2") at widest points  |