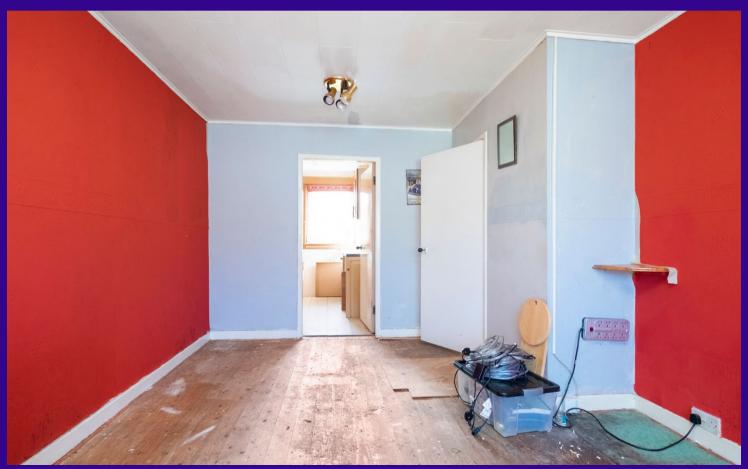

Offers Over £68,000

33F Lansdowne Square, Dundee, DD2 3HU

- Top Floor Flat
- Living/Dining Room

- Good Location
- Kitchen

Shared Garden

2 Double Bedrooms

The property benefits from double glazing and gas central heating. The accommodation is accessed via an entrance hall which has two storage cupboards. The living/dining room has an aspect to the front of the building while having a door leading through to the kitchen. The kitchen benefits from a range of fitted units while looking out to the rear. Two double bedrooms are access from the hall while the bathroom completes the accommodation with shower over the bath.

## Accommodation (measurements are approx)

| Living/Dining Room | 3.28m x 5.40m | (10'9" x 17'9")                  |
|--------------------|---------------|----------------------------------|
| Kitchen            | 1.98m x 3.07m | (6'6" x 10'1")                   |
| Bedroom            | 3.35m x 3.74m | (11'0" x 12'3") at widest points |
| Bedroom            | 3.12m x 3.36m | (10'3" x 11'0")                  |
| Bathroom           | 1.54m x 3.11m | (5'1" x 10'2") at widest points  |