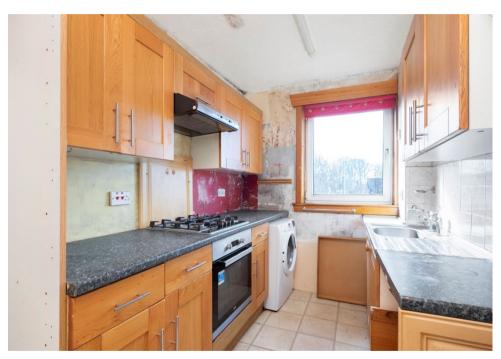

Offers Over £68,000

33F Lansdowne Square, Dundee, DD2 3HU

- Top Floor Flat
- Living/Dining Room

- Good Location
- Kitchen

Shared Garden

2 Double Bedrooms

The property benefits from double glazing and gas central heating. The accommodation is accessed via an entrance hall which has two storage cupboards. The living/dining room has an aspect to the front of the building while having a door leading through to the kitchen. The kitchen benefits from a range of fitted units while looking out to the rear. Two double bedrooms are access from the hall while the bathroom completes the accommodation with shower over the bath.

## Accommodation (measurements are approx)

| Living/Dining Room | 3.28m x 5.40m | (10'9" x 17'9")                  |
|--------------------|---------------|----------------------------------|
| Kitchen            | 1.98m x 3.07m | (6'6" x 10'1")                   |
| Bedroom            | 3.35m x 3.74m | (11'0" x 12'3") at widest points |
| Bedroom            | 3.12m x 3.36m | (10'3" x 11'0")                  |
| Bathroom           | 1.54m x 3.11m | (5'1" x 10'2") at widest points  |