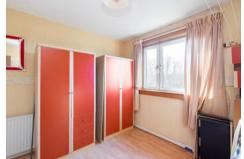

Offers Over £68,000

33F Lansdowne Square, Dundee, DD2 3HU

- Top Floor Flat
- Living/Dining Room

- Good Location
- Kitchen

Shared Garden

2 Double Bedrooms

The property benefits from double glazing and gas central heating. The accommodation is accessed via an entrance hall which has two storage cupboards. The living/dining room has an aspect to the front of the building while having a door leading through to the kitchen. The kitchen benefits from a range of fitted units while looking out to the rear. Two double bedrooms are access from the hall while the bathroom completes the accommodation with shower over the bath.

## Accommodation (measurements are approx)

| Living/Dining Room | 3.28m x 5.40m | (10'9" x 17'9")                  |
|--------------------|---------------|----------------------------------|
| Kitchen            | 1.98m x 3.07m | (6'6" x 10'1")                   |
| Bedroom            | 3.35m x 3.74m | (11'0" x 12'3") at widest points |
| Bedroom            | 3.12m x 3.36m | (10'3" x 11'0")                  |
| Bathroom           | 1.54m x 3.11m | (5'1" x 10'2") at widest points  |