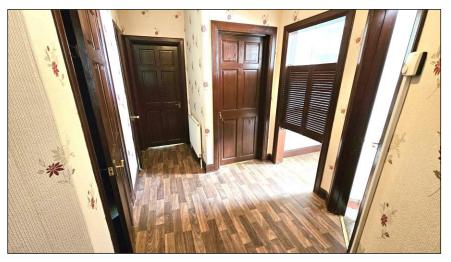

#### ENTRANCE: -

A hardwood door gives access to the entrance hall. There is a built-in storage cupboard. Vinyl flooring. Radiator.