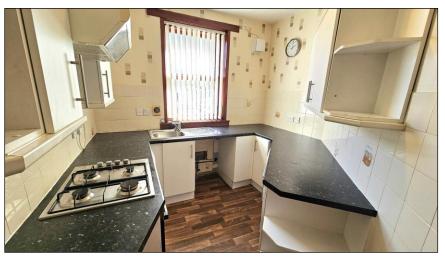

### KITCHEN: -

Approximately 9'4" x 8'11". The kitchen has a range of base and wall mounted storage cupboards having contrasting work surfaces. The stainless-steel sink has plumbing connections for a washing machine. Tiled splashback. There is a double-glazed window offering pleasant outlook towards the front. Fitted vertical blinds. There is a gas hob with oven below. Vinyl flooring. Radiator.