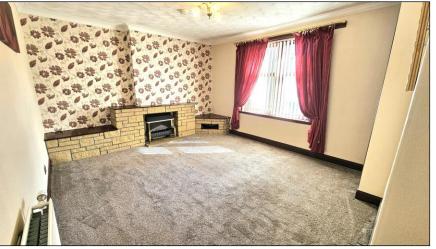

### LOUNGE: -

Approximately  $15'11'' \times 13'7''$ . This is a good-sized room with double glazed windows offering a pleasant outlook towards the front of the property. Fitted vertical blinds. The room is tastefully decorated. There is a built-in storage cupboard. Carpet. Radiator.