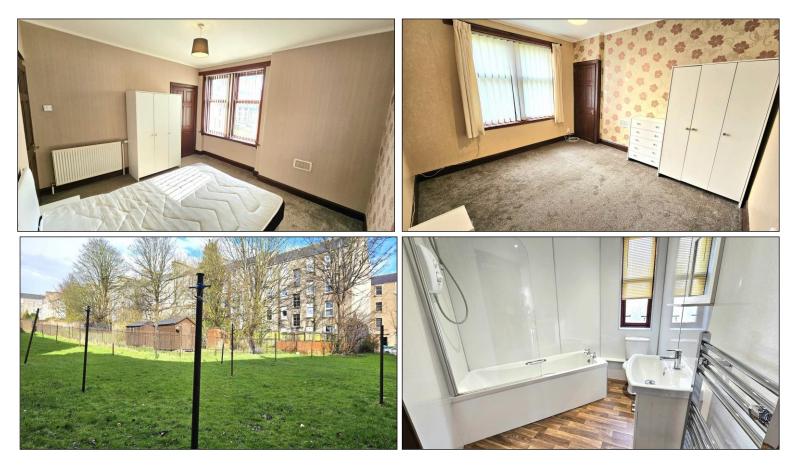

# BEDROOM 1: -

Approximately  $12'2'' \times 11'7''$ . This is a good-sized bedroom with a double-glazed window offering pleasant outlook towards the front. Fitted vertical blinds. The room is tastefully decorated and has a built-in storage cupboard. Carpet. Radiator.

# BEDROOM 2: -

Approximately  $12'9'' \times 11'0''$ . This is another good-sized bedroom with a double-glazed window offering pleasant outlook towards the rear. There is a built-in storage cupboard. Carpet. Radiator.

#### BATHROOM: -

This has a three-piece suite which includes a W.C., vanity wash hand basin with cupboard below and a bath with an electric shower above. Attractive wet wall fitted throughout. The double-glazed window offers a good deal of natural light. Vinyl flooring. Towel radiator.

#### EXTERNAL: -

There is a mutual drying green to the rear.

Owner: Clients of Campbell Boath Viewing: Telephone Campbell Boath Solicitors on 01382 202060 or Email: property@campbellboath.com

Office Opening Hours: Monday - Friday 9am - 5pm