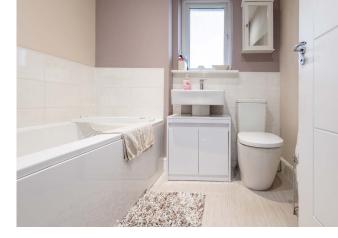

The accommodation comprises: bright and spacious lounge, dining kitchen with integrated fridge/freezer, dishwasher and patio doors leading to the rear garden. There are three bedrooms with the masted bedroom having fitted wardrobes and ensuite shower room, family bathroom and WC. Benefits include double glazing, gas central heating and attic space.