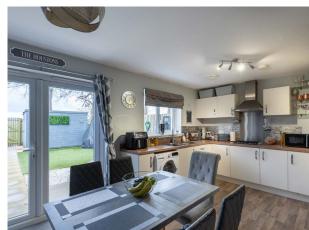

The accommodation comprises: bright and spacious lounge, dining kitchen with integrated fridge/freezer, dishwasher and patio doors leading to the rear garden. There are three bedrooms with the masted bedroom having fitted wardrobes and ensuite shower room, family bathroom and WC. Benefits include double glazing, gas central heating and attic space.