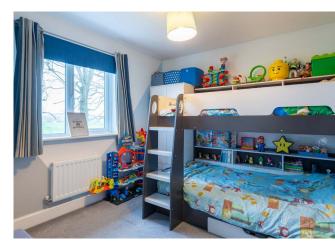

The accommodation comprises: bright and spacious lounge, dining kitchen with integrated fridge/freezer, dishwasher and patio doors leading to the rear garden. There are three bedrooms with the masted bedroom having fitted wardrobes and ensuite shower room, family bathroom and WC. Benefits include double glazing, gas central heating and attic space.