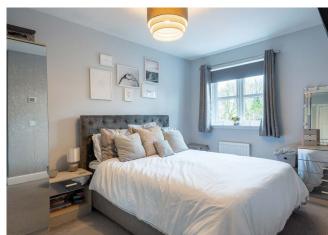

The accommodation comprises: bright and spacious lounge, dining kitchen with integrated fridge/freezer, dishwasher and patio doors leading to the rear garden. There are three bedrooms with the masted bedroom having fitted wardrobes and ensuite shower room, family bathroom and WC. Benefits include double glazing, gas central heating and attic space.