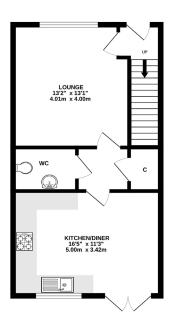

The accommodation comprises: bright and spacious lounge, dining kitchen with integrated fridge/freezer, dishwasher and patio doors leading to the rear garden. There are three bedrooms with the masted bedroom having fitted wardrobes and ensuite shower room, family bathroom and WC. Benefits include double glazing, gas central heating and attic space.

## Viewing

By appointment through Lindsays on 01382 802050 or Dundeeproperty@ lindsays.co.uk

GROUND FLOOR 1ST FLOOR

of doors, windows, rooms and any other items are approximate and no responsibility is taken for any error, omission or mis-statement. This join is for flavorable purposes only and should be used as such by any prospective parchaser. The services, systems and applicance shown have not been tested and no guarantee and the services of the services