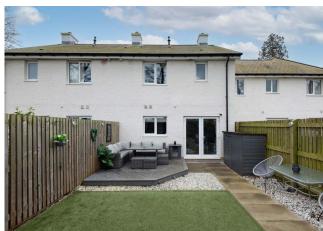

Externally there is a lovely low maintenance, fully enclosed rear garden. There is a combination of astro turf, paving and decking and a large timber shed. There is a small drive to the front an additional designated parking space and ample visitors parking.