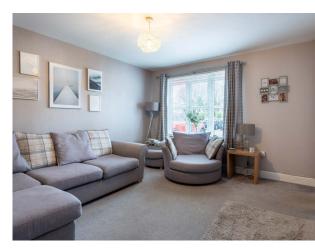

The accommodation comprises: bright and spacious lounge, dining kitchen with integrated fridge/freezer, dishwasher and patio doors leading to the rear garden. There are three bedrooms with the masted bedroom having fitted wardrobes and ensuite shower room, family bathroom and WC. Benefits include double glazing, gas central heating and attic space.