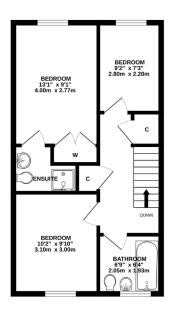

The accommodation comprises: bright and spacious lounge, dining kitchen with integrated fridge/freezer, dishwasher and patio doors leading to the rear garden. There are three bedrooms with the masted bedroom having fitted wardrobes and ensuite shower room, family bathroom and WC. Benefits include double glazing, gas central heating and attic space.

## Viewing

By appointment through Lindsays on 01382 802050 or Dundeeproperty@ lindsays.co.uk

GROUND FLOOR 1ST FLOOR

of doors, windows, rooms and any other items are approximate and no responsibility is taken for any error, omission or mis-statement. This join is for flavorable purposes only and should be used as such by any prospective parchaser. The services, systems and applicance shown have not been tested and no guarantee and the services of the services