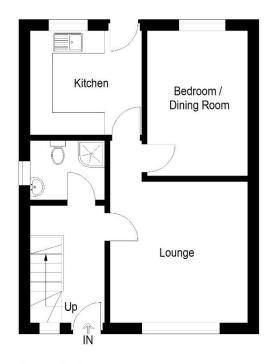

Entrance Hallway: Double glazed UPVC exterior door. Double glazed window to front. Staircase to upper floor

accommodation. Under stair recess with cupboard housing the electricity meter.

**Lounge:** Approx. 3.75m x 4.23m. Spacious public room. Double glazed window to front.

**Kitchen:** Approx. 3.2m x 2.78m. Fitted with a range of base and wall storage units. Tiling to splash back.

Integral oven, hob, and extractor hood. Plumbed for automatic washing machine. Double

glazed window and UPVC exterior door to rear.

**Dining Room:** Approx. 3.6m x 2.55m. Double glazed window to rear.

**Shower Room:** Approx. 2m x 1.97m Fitted with three piece white suite comprising WC, wash hand basin in a

range of fitted units, and shower cubicle. Full wet wall panelling. Low maintenance ceiling.

**Ground Floor** 

**First Floor** 

Illustration For Identification Purposes Only. Not To Scale (ID1062036 / Ref:87498)

Note: Whilst we make every effort to ensure our property particulars are accurate, no guarantees are given and potential purchasers should satisfy themselves with regard to the information provided.