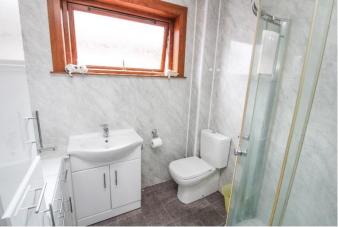

**Dining Room:** Approx. 3.6m x 2.55m. Double glazed window to rear.

**Shower Room:** Approx. 2m x 1.97m Fitted with three piece white suite comprising WC, wash hand basin in a

range of fitted units, and shower cubicle. Full wet wall panelling. Low maintenance ceiling.