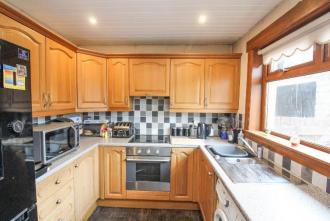

**Kitchen:** Approx. 3.2m x 2.78m. Fitted with a range of base and wall storage units. Tiling to splash back.

Integral oven, hob, and extractor hood. Plumbed for automatic washing machine. Double

glazed window and UPVC exterior door to rear.