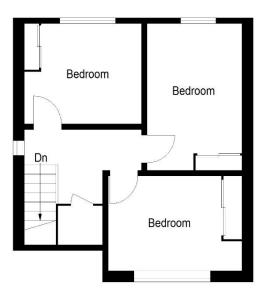

**Upper Floor Accommodation:** 

**Upper Floor Landing:** Hatch to loft storage space. Double glazed window to side. Large, shelved cupboard above

stairs.

Bedroom 1: Approx. 2.53m x 3.6m at widest. Spacious room. Double glazed window to front. Double fitted

wardrobe.

**Bedroom 2:** Approx. 3.93m x 2.65m. Double bedroom. Double glazed window to rear with rooftop views

towards Balmashanner. Double fitted wardrobes.

Bedroom 3: Approx. 2.97m x 2.5m. Another double bedroom. Double glazed window to rear, again with views. Wardrobe with double glazed window to side, also housing the gas central heating

**Ground Floor** 

**First Floor** 

Illustration For Identification Purposes Only. Not To Scale (ID1062036 / Ref:87498)

Note: Whilst we make every effort to ensure our property particulars are accurate, no guarantees are given and potential purchasers should satisfy themselves with regard to the information provided.