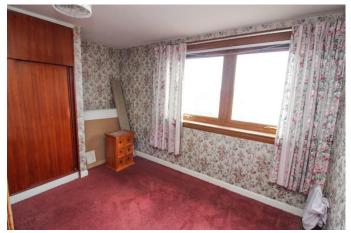

**Upper Floor Accommodation:** 

**Upper Floor Landing:** Hatch to loft storage space. Double glazed window to side. Large, shelved cupboard above

stairs.

Bedroom 1: Approx. 2.53m x 3.6m at widest. Spacious room. Double glazed window to front. Double fitted

wardrobe.

**Bedroom 2:** Approx. 3.93m x 2.65m. Double bedroom. Double glazed window to rear with rooftop views

towards Balmashanner. Double fitted wardrobes.

Bedroom 3: Approx. 2.97m x 2.5m. Another double bedroom. Double glazed window to rear, again with views. Wardrobe with double glazed window to side, also housing the gas central heating