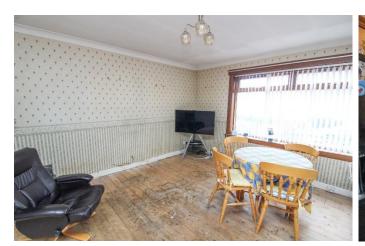

Entrance Hallway: Double glazed UPVC exterior door. Double glazed window to front. Staircase to upper floor

accommodation. Under stair recess with cupboard housing the electricity meter.

**Lounge:** Approx. 3.75m x 4.23m. Spacious public room. Double glazed window to front.