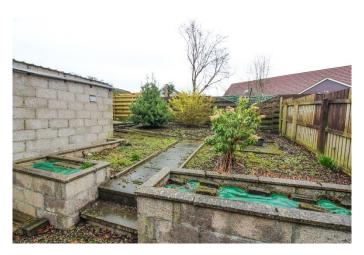

boiler.

Outside:

The front garden is laid in gravel chips with shrubs. Gravel chip driveway to side leads to the part constructed garage. Enclosed rear garden is laid in borders, gravel chips and raised planting borders.