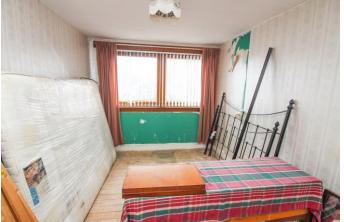

**Dining Room:** Approx. 3.6m x 2.55m. Double glazed window to rear.

**Shower Room:** Approx. 2m x 1.97m Fitted with three piece white suite comprising WC, wash hand basin in a

range of fitted units, and shower cubicle. Full wet wall panelling. Low maintenance ceiling.

wardrobe.

**Bedroom 2:** Approx. 3.93m x 2.65m. Double bedroom. Double glazed window to rear with rooftop views

towards Balmashanner. Double fitted wardrobes.

Bedroom 3: Approx. 2.97m x 2.5m. Another double bedroom. Double glazed window to rear, again with views. Wardrobe with double glazed window to side, also housing the gas central heating