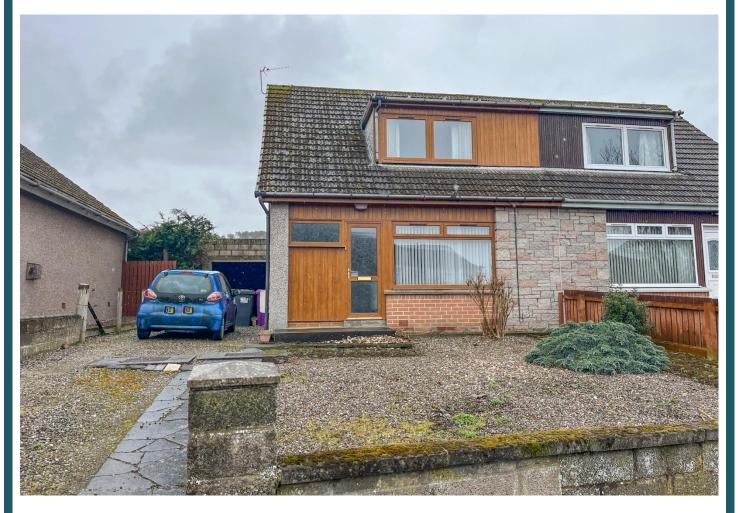

## 61 Old Halkerton Road, Forfar DD8 1HJ

- Semi Detached Chalet Villa (Bett's Almond)
- Hallway
- Lounge
- Kitchen
- Dining Room
- Shower Room
- 3 Bedrooms
- Gas Central Heating & Double Glazing, EPC D
- Gardens Front & Rear
- Driveway & Part Constructed Garage

Offers over £155,000

This semi detached chalet villa is situated in a popular residential location within convenient distance of all local services and amenities. Forfar offers a broad cross section of social, leisure and consumer facilities and provides convenient access to the Dundee/Aberdeen A90 dual carriageway which connects to major routes north and south.

The property is the ever popular Betts Almond house style which can be adapted to suit the individual purchaser's requirements. The subjects benefit from gas fired central heating, with combi boiler, and UPVC double glazing with replacement doors. Whilst in need of some cosmetic upgrading, the property will make an ideal family home over two floors.

Externally there is garden to front and driveway parking for multiple vehicles to side, leading to the part constructed single garage, the rear garden is fully enclosed.

This is an excellent opportunity to purchase a family home of this style and location, and viewing is recommended to see the property's full potential.