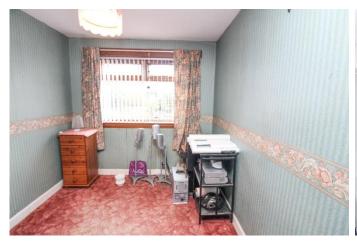

**Upper Floor Accommodation:** 

**Upper Floor Landing:** Hatch to loft storage space. Double glazed window to side. Large, shelved cupboard above

stairs.

Bedroom 1: Approx. 2.53m x 3.6m at widest. Spacious room. Double glazed window to front. Double fitted

wardrobe.

**Bedroom 2:** Approx. 3.93m x 2.65m. Double bedroom. Double glazed window to rear with rooftop views

towards Balmashanner. Double fitted wardrobes.

Bedroom 3: Approx. 2.97m x 2.5m. Another double bedroom. Double glazed window to rear, again with views. Wardrobe with double glazed window to side, also housing the gas central heating