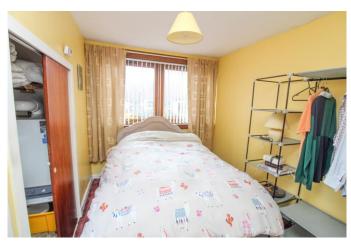

**Upper Floor Accommodation:** 

**Upper Floor Landing:** Hatch to loft storage space. Double glazed window to side. Large, shelved cupboard above

stairs.

Bedroom 1: Approx. 2.53m x 3.6m at widest. Spacious room. Double glazed window to front. Double fitted

wardrobe.

**Bedroom 2:** Approx. 3.93m x 2.65m. Double bedroom. Double glazed window to rear with rooftop views

towards Balmashanner. Double fitted wardrobes.

Bedroom 3: Approx. 2.97m x 2.5m. Another double bedroom. Double glazed window to rear, again with views. Wardrobe with double glazed window to side, also housing the gas central heating