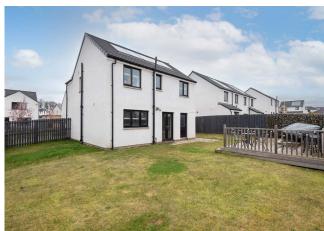

Externally there is a small garden to the front and monoblock drive with room for two vehicles leading to the integral garage. The rear garden is fully enclosed and is laid mainly in lawn with patio area and decking.