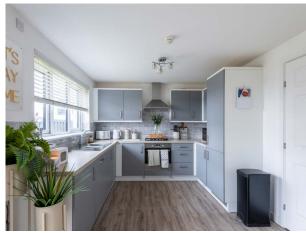

The property is in move in condition and comprises: bright and spacious lounge, dining kitchen with integrated appliances and patio door leading to the rear garden, utility room and WC. Upstairs the master bedroom has an ensuite shower room and built in wardrobes. There are three further bedroom and family bathroom. Benefits include double glazing, gas central heating and attic space.