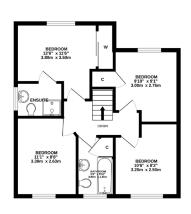

The property is in move in condition and comprises: bright and spacious lounge, dining kitchen with integrated appliances and patio door leading to the rear garden, utility room and WC. Upstairs the master bedroom has an ensuite shower room and built in wardrobes. There are three further bedroom and family bathroom. Benefits include double glazing, gas central heating and attic space.

## Viewing

By appointment through Lindsays on 01382 802050 or dundeeproperty@lindsays.co.uk

GROUND FLOOR

1ST FLOOR

Whilst every strengt has been made to ensure the accuracy of the Cooprian contained here, measurements of doors, windows, nooms and any other items are appointable and not expensibility is taken for any error, omission or mis-statement. This plan is for instrative purposes only and should be used as such by any prospective purchaser. The services, systems and applicances shown have been been tested and no guarantee as to their openability or efficiency can be given.