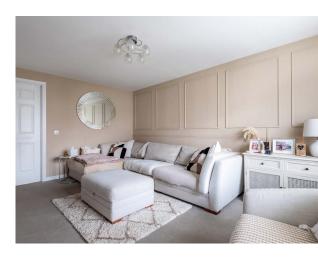

The property is in move in condition and comprises: bright and spacious lounge, dining kitchen with integrated appliances and patio door leading to the rear garden, utility room and WC. Upstairs the master bedroom has an ensuite shower room and built in wardrobes. There are three further bedroom and family bathroom. Benefits include double glazing, gas central heating and attic space.