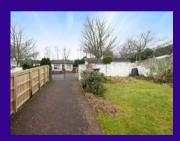

Externally the property lies within large garden grounds with the front garden comprising two shaped lawns, bounded by a low brick built wall. The rear garden grounds comprise a large paviour drive providing excellent off-street parking. There is a further small patio terrace and sizeable drying green bounded by a brick built wall.