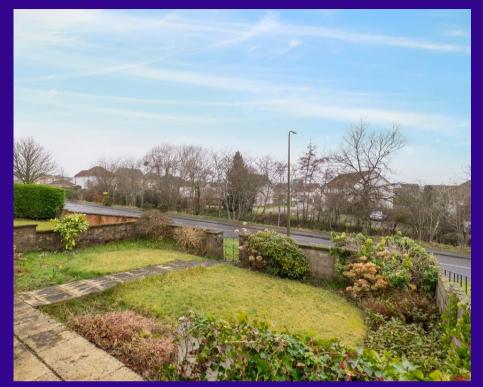

Externally the property lies within large garden grounds with the front garden comprising two shaped lawns, bounded by a low brick built wall. The rear garden grounds comprise a large paviour drive providing excellent off-street parking. There is a further small patio terrace and sizeable drying green bounded by a brick built wall.