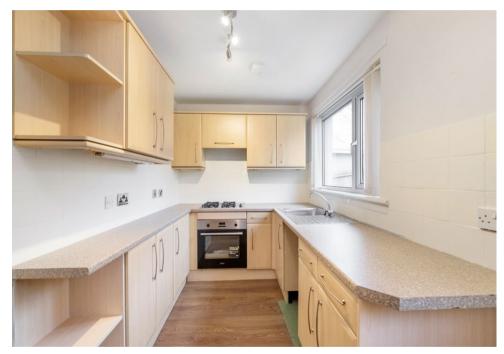

The subjects (circa 1980) extend to around 49 square metres or thereby with accommodation comprising: entrance hallway, lounge, two bedrooms, kitchen and shower room. The lounge is well proportioned and features a large window to front and the kitchen is equipped with fitted wall and floor storage units with integral hob and an extractor. The shower room has a two piece suite with large walk-in shower cabinet and wet wall. There are two bedrooms (one to the front and one to the rear).

## Accommodation (measurements are approx)

| Living Room | 3.31m x 3.97m | (10′10″ x 13′0″) |
|-------------|---------------|------------------|
| Kitchen     | 1.90m x 3.70m | (6'3" x 12'2")   |
| Bedroom 1   | 2.93m x 3.34m | (9'7" x 10'11")  |
| Bedroom 2   | 2.6lm x 2.88m | (8'7" x 9'5")    |
| Shower Room | 1.35m x 2.72m | (4′5″ x 8′11″)   |