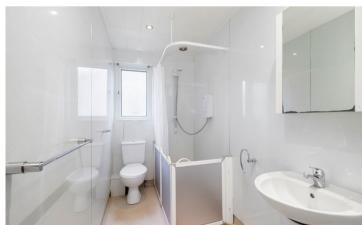

The subjects (circa 1980) extend to around 49 square metres or thereby with accommodation comprising: entrance hallway, lounge, two bedrooms, kitchen and shower room. The lounge is well proportioned and features a large window to front and the kitchen is equipped with fitted wall and floor storage units with integral hob and an extractor. The shower room has a two piece suite with large walk-in shower cabinet and wet wall. There are two bedrooms (one to the front and one to the rear).

## Accommodation (measurements are approx)

| Living Room | 3.31m x 3.97m | (10′10″ x 13′0″) |
|-------------|---------------|------------------|
| Kitchen     | 1.90m x 3.70m | (6'3" x 12'2")   |
| Bedroom 1   | 2.93m x 3.34m | (9'7" x 10'11")  |
| Bedroom 2   | 2.6lm x 2.88m | (8'7" x 9'5")    |
| Shower Room | 1.35m x 2.72m | (4′5″ x 8′11″)   |