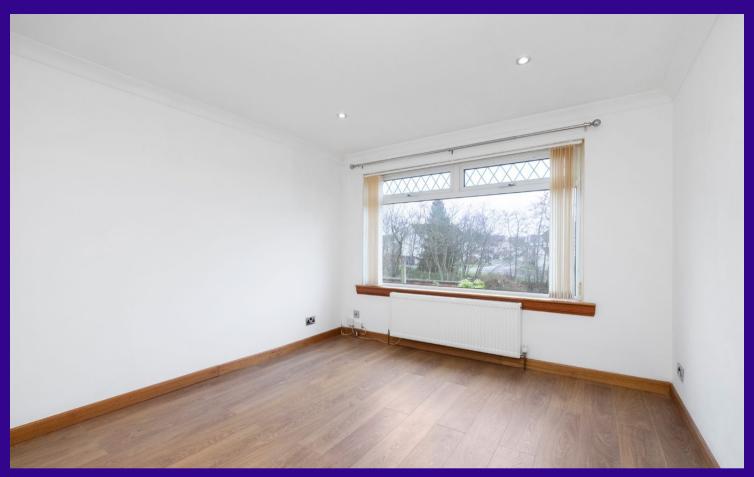

The subjects (circa 1980) extend to around 49 square metres or thereby with accommodation comprising: entrance hallway, lounge, two bedrooms, kitchen and shower room. The lounge is well proportioned and features a large window to front and the kitchen is equipped with fitted wall and floor storage units with integral hob and an extractor. The shower room has a two piece suite with large walk-in shower cabinet and wet wall. There are two bedrooms (one to the front and one to the rear).

## Accommodation (measurements are approx)

| Living Room | 3.31m x 3.97m | (10′10″ x 13′0″) |
|-------------|---------------|------------------|
| Kitchen     | 1.90m x 3.70m | (6'3" x 12'2")   |
| Bedroom 1   | 2.93m x 3.34m | (9'7" x 10'11")  |
| Bedroom 2   | 2.6lm x 2.88m | (8'7" x 9'5")    |
| Shower Room | 1.35m x 2.72m | (4′5″ x 8′11″)   |