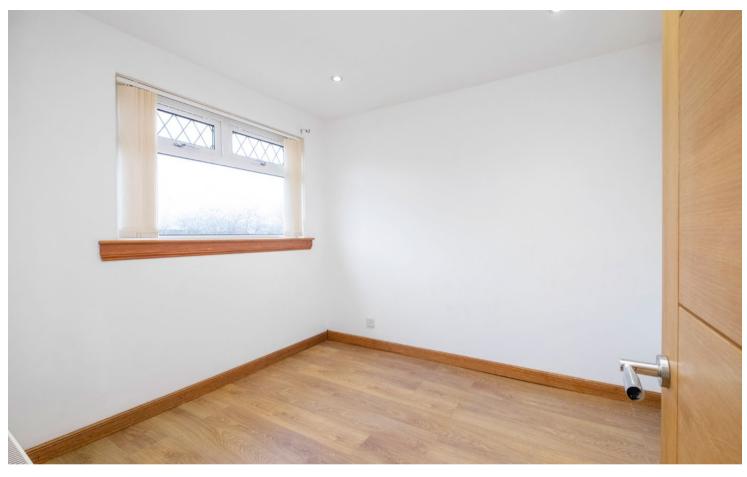

The subjects (circa 1980) extend to around 49 square metres or thereby with accommodation comprising: entrance hallway, lounge, two bedrooms, kitchen and shower room. The lounge is well proportioned and features a large window to front and the kitchen is equipped with fitted wall and floor storage units with integral hob and an extractor. The shower room has a two piece suite with large walk-in shower cabinet and wet wall. There are two bedrooms (one to the front and one to the rear).

## Accommodation (measurements are approx)

| Living Room | 3.31m x 3.97m | (10′10″ x 13′0″) |
|-------------|---------------|------------------|
| Kitchen     | 1.90m x 3.70m | (6'3" x 12'2")   |
| Bedroom 1   | 2.93m x 3.34m | (9'7" x 10'11")  |
| Bedroom 2   | 2.6lm x 2.88m | (8'7" x 9'5")    |
| Shower Room | 1.35m x 2.72m | (4′5″ x 8′11″)   |