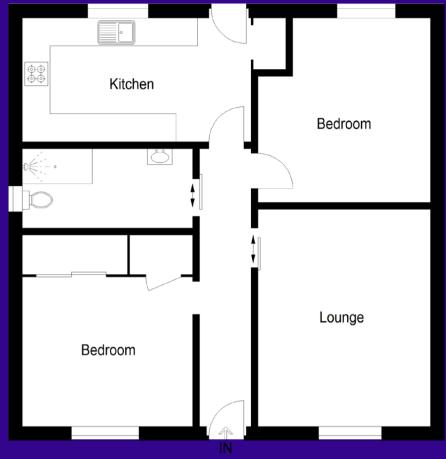

**Ground Floor** 

## Accommodation (measurements are approx)

| Living Room | 3.31m x 3.97m | (10′10″ x 13′0″) |
|-------------|---------------|------------------|
| Kitchen     | 1.90m x 3.70m | (6'3" x 12'2")   |
| Bedroom 1   | 2.93m x 3.34m | (9'7" x 10'11")  |
| Bedroom 2   | 2.6lm x 2.88m | (8'7" x 9'5")    |
| Shower Room | 1.35m x 2.72m | (4′5″ x 8′11″)   |