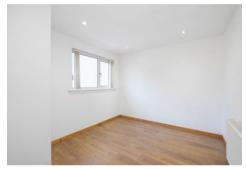

The subjects (circa 1980) extend to around 49 square metres or thereby with accommodation comprising: entrance hallway, lounge, two bedrooms, kitchen and shower room. The lounge is well proportioned and features a large window to front and the kitchen is equipped with fitted wall and floor storage units with integral hob and an extractor. The shower room has a two piece suite with large walk-in shower cabinet and wet wall. There are two bedrooms (one to the front and one to the rear).

## Accommodation (measurements are approx)

| Living Room | 3.31m x 3.97m | (10′10″ x 13′0″) |
|-------------|---------------|------------------|
| Kitchen     | 1.90m x 3.70m | (6'3" x 12'2")   |
| Bedroom 1   | 2.93m x 3.34m | (9'7" x 10'11")  |
| Bedroom 2   | 2.6lm x 2.88m | (8'7" x 9'5")    |
| Shower Room | 1.35m x 2.72m | (4′5″ x 8′11″)   |