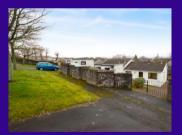

Offers Over £155,000

40 Kettins Terrace, Dundee, DD3 9RJ

- Semi Detached
  Bungalow
- Popular Location
- Living Room
- Kitchen
- 2 Bedrooms

- Shower Room
- Garden

This is an attractive semi-detached bungalow affording comfortable and easily managed accommodation on one level. The property is pleasantly situated forming part of a popular residential area lying towards the north of Dundee City.

The subjects (circa 1980) extend to around 49 square metres or thereby with accommodation comprising: entrance hallway, lounge, two bedrooms, kitchen and shower room. The lounge is well proportioned and features a large window to front and the kitchen is equipped with fitted wall and floor storage units with integral hob and an extractor. The shower room has a two piece suite with large walk-in shower cabinet and wet wall. There are two bedrooms (one to the front and one to the rear).

Externally the property lies within large garden grounds with the front garden comprising two shaped lawns, bounded by a low brick built wall. The rear garden grounds comprise a large paviour drive providing excellent off-street parking. There is a further small patio terrace and sizeable drying green bounded by a brick built wall.