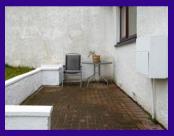

Externally the property lies within large garden grounds with the front garden comprising two shaped lawns, bounded by a low brick built wall. The rear garden grounds comprise a large paviour drive providing excellent off-street parking. There is a further small patio terrace and sizeable drying green bounded by a brick built wall.