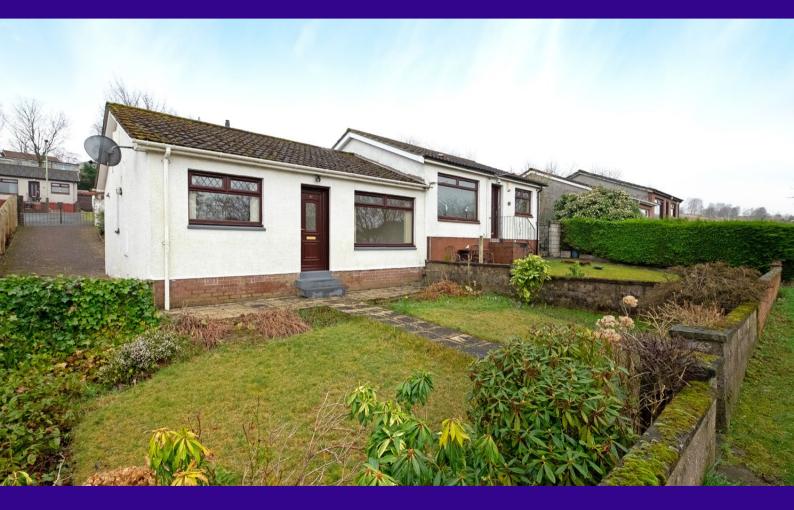

Offers Over £155,000

40 Kettins Terrace, Dundee, DD3 9RJ

- Semi Detached
  Bungalow
- Popular Location
- Living Room
- Kitchen
- 2 Bedrooms

- Shower Room
- Garden

This is an attractive semi-detached bungalow affording comfortable and easily managed accommodation on one level. The property is pleasantly situated forming part of a popular residential area lying towards the north of Dundee City.

The subjects (circa 1980) extend to around 49 square metres or thereby with accommodation comprising: entrance hallway, lounge, two bedrooms, kitchen and shower room. The lounge is well proportioned and features a large window to front and the kitchen is equipped with fitted wall and floor storage units with integral hob and an extractor. The shower room has a two piece suite with large walk-in shower cabinet and wet wall. There are two bedrooms (one to the front and one to the rear).

Externally the property lies within large garden grounds with the front garden comprising two shaped lawns, bounded by a low brick built wall. The rear garden grounds comprise a large paviour drive providing excellent off-street parking. There is a further small patio terrace and sizeable drying green bounded by a brick built wall.