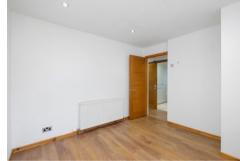

The subjects (circa 1980) extend to around 49 square metres or thereby with accommodation comprising: entrance hallway, lounge, two bedrooms, kitchen and shower room. The lounge is well proportioned and features a large window to front and the kitchen is equipped with fitted wall and floor storage units with integral hob and an extractor. The shower room has a two piece suite with large walk-in shower cabinet and wet wall. There are two bedrooms (one to the front and one to the rear).

## Accommodation (measurements are approx)

| Living Room | 3.31m x 3.97m | (10′10″ x 13′0″) |
|-------------|---------------|------------------|
| Kitchen     | 1.90m x 3.70m | (6'3" x 12'2")   |
| Bedroom 1   | 2.93m x 3.34m | (9'7" x 10'11")  |
| Bedroom 2   | 2.6lm x 2.88m | (8'7" x 9'5")    |
| Shower Room | 1.35m x 2.72m | (4′5″ x 8′11″)   |