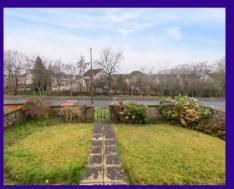

Externally the property lies within large garden grounds with the front garden comprising two shaped lawns, bounded by a low brick built wall. The rear garden grounds comprise a large paviour drive providing excellent off-street parking. There is a further small patio terrace and sizeable drying green bounded by a brick built wall.