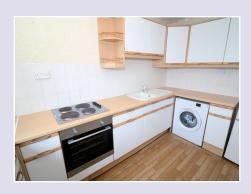

#### **KITCHEN**

Fully fitted with beech trim and white colour wall and base units and beech finish worktop and tile upstand. Integral electric hob and oven. Inset sink with drainer and mixer tap. Automatic washing machine. Upright fridge freezer. Oak laminate flooring. Dimplex wall heater. Window with open aspect.