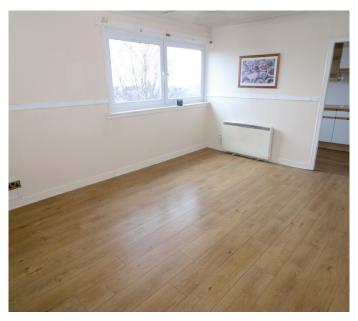

# LOUNGE

Wonderful views east over Broughty Ferry and towards the Tay Estuary. Storage Cupboard. Oak laminate flooring.