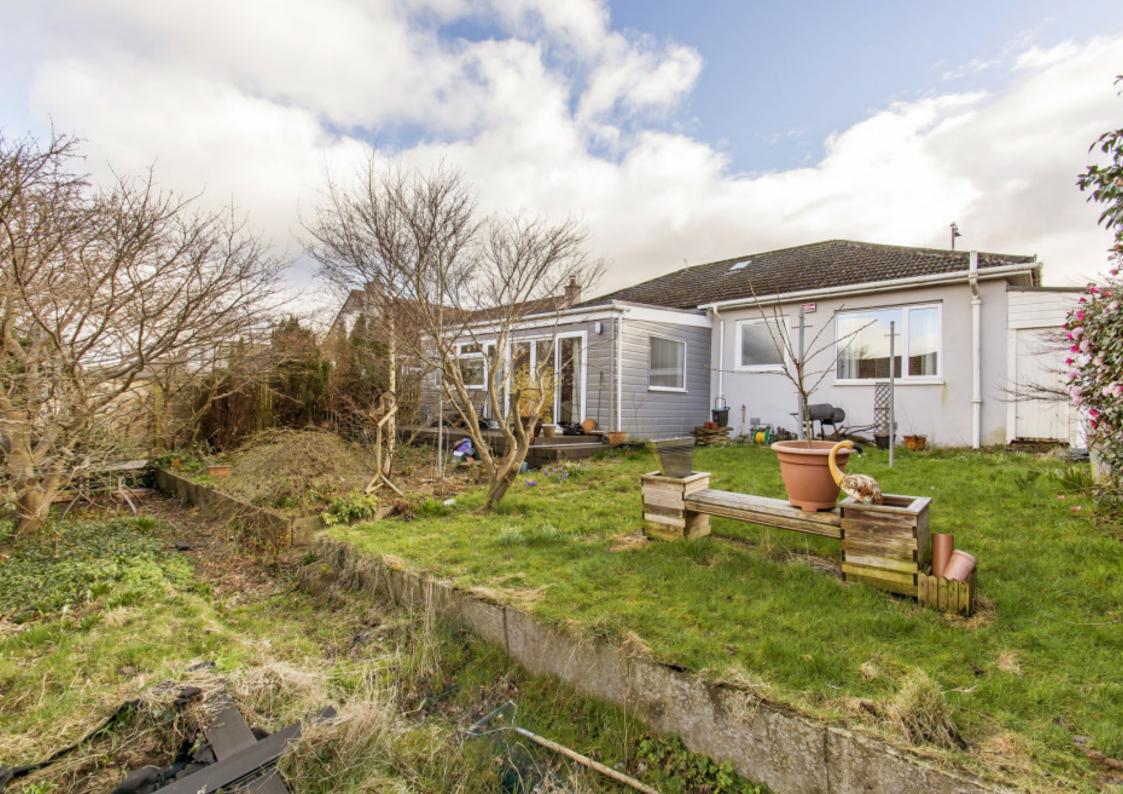

## Summary

Boasting chic, contemporary interiors and light and airy accommodation, this three-bedroom detached bungalow is situated on an established street in Dundee. Sure to appeal to a wealth of buyers, the home is accompanied by generous front and rear gardens and excellent private parking by way of a garage and a driveway. It benefits from enviable close proximity to local amenities, such as shops, excellent transport links across the city and further afield, schools at primary and secondary level, Ninewells Hospital, and open spaces including Lochee, Balgay, and Victoria parks.

### Features

- Generous detached bungalow in Dundee
- Beautifully presented, contemporary interiors
- Entrance porch and hall with storage
- Elegant living room/bedroom 3 with logburning stove
- Fabulous open-plan, split level kitchen, family and dining room
- Two further double bedrooms (one with built-in wardrobes)
- Stylish shower room with rainfall shower and excellent vanity storage
- Generous front and rear gardens
- Attached single garage and private driveway
- Gas central heating system and doubleglazed windows