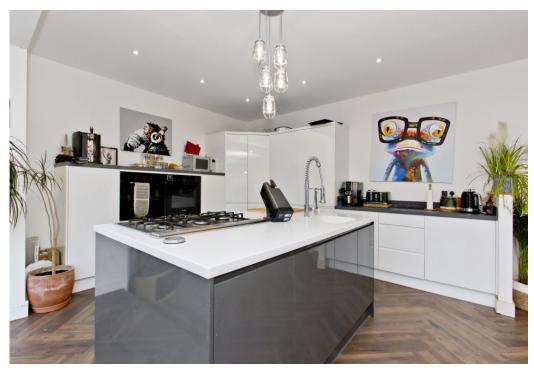

## Summary

Boasting chic, contemporary interiors and light and airy accommodation, this three-bedroom detached bungalow is situated on an established street in Dundee. Sure to appeal to a wealth of buyers, the home is accompanied by generous front and rear gardens and excellent private parking by way of a garage and a driveway. It benefits from enviable close proximity to local amenities, such as shops, excellent transport links across the city and further afield, schools at primary and secondary level, Ninewells Hospital, and open spaces including Lochee, Balgay, and Victoria parks.

### Features

- Generous detached bungalow in Dundee
- Beautifully presented, contemporary interiors
- Entrance porch and hall with storage
- Elegant living room/bedroom 3 with logburning stove
- Fabulous open-plan, split level kitchen, family and dining room
- Two further double bedrooms (one with built-in wardrobes)
- Stylish shower room with rainfall shower and excellent vanity storage
- Generous front and rear gardens
- Attached single garage and private driveway
- Gas central heating system and doubleglazed windows