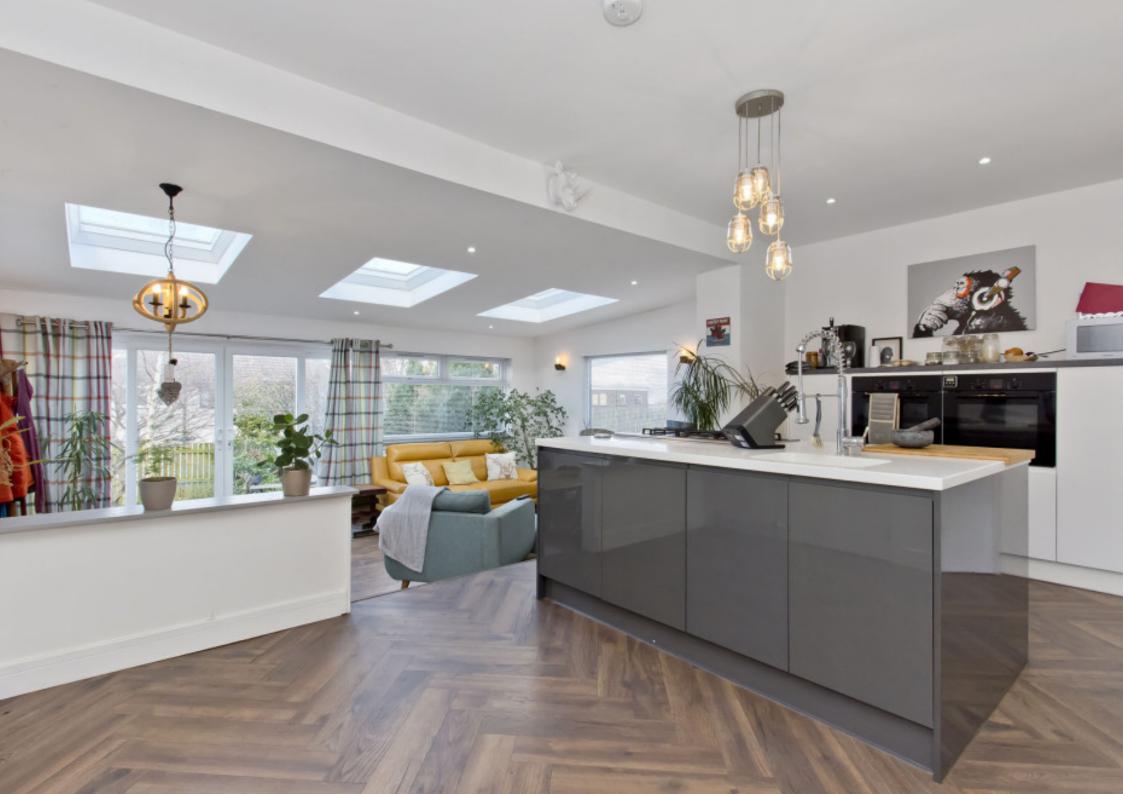

## Summary

Boasting chic, contemporary interiors and light and airy accommodation, this three-bedroom detached bungalow is situated on an established street in Dundee. Sure to appeal to a wealth of buyers, the home is accompanied by generous front and rear gardens and excellent private parking by way of a garage and a driveway. It benefits from enviable close proximity to local amenities, such as shops, excellent transport links across the city and further afield, schools at primary and secondary level, Ninewells Hospital, and open spaces including Lochee, Balgay, and Victoria parks.

### Features

- Generous detached bungalow in Dundee
- Beautifully presented, contemporary interiors
- Entrance porch and hall with storage
- Elegant living room/bedroom 3 with logburning stove
- Fabulous open-plan, split level kitchen, family and dining room
- Two further double bedrooms (one with built-in wardrobes)
- Stylish shower room with rainfall shower and excellent vanity storage
- Generous front and rear gardens
- Attached single garage and private driveway
- Gas central heating system and doubleglazed windows