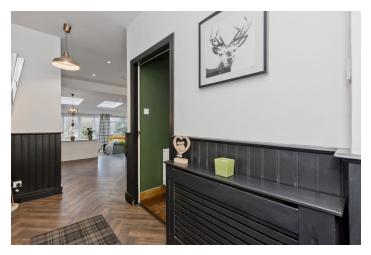

### Features

- Generous detached bungalow in Dundee
- Beautifully presented, contemporary interiors
- Entrance porch and hall with storage
- Elegant living room/bedroom 3 with logburning stove
- Fabulous open-plan, split level kitchen, family and dining room
- Two further double bedrooms (one with built-in wardrobes)
- Stylish shower room with rainfall shower and excellent vanity storage
- Generous front and rear gardens
- Attached single garage and private driveway
- Gas central heating system and doubleglazed windows