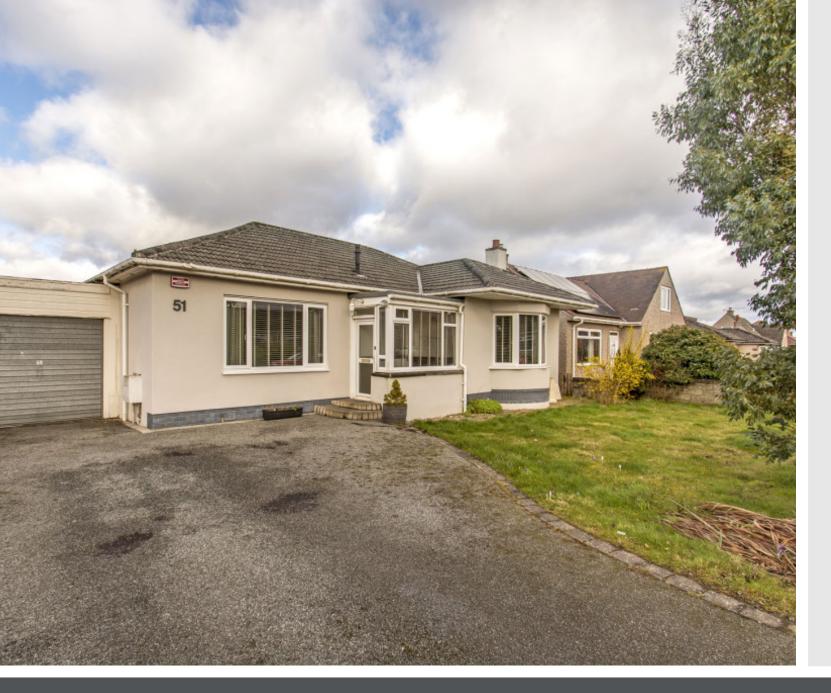

# 51 Charleston Drive

Dundee, DD2 2HE

## Summary

Boasting chic, contemporary interiors and light and airy accommodation, this three-bedroom detached bungalow is situated on an established street in Dundee. Sure to appeal to a wealth of buyers, the home is accompanied by generous front and rear gardens and excellent private parking by way of a garage and a driveway. It benefits from enviable close proximity to local amenities, such as shops, excellent transport links across the city and further afield, schools at primary and secondary level, Ninewells Hospital, and open spaces including Lochee, Balgay, and Victoria parks.

### Features

- Generous detached bungalow in Dundee
- Beautifully presented, contemporary interiors
- Entrance porch and hall with storage
- Elegant living room/bedroom 3 with logburning stove
- Fabulous open-plan, split level kitchen, family and dining room
- Two further double bedrooms (one with built-in wardrobes)
- Stylish shower room with rainfall shower and excellent vanity storage
- Generous front and rear gardens
- Attached single garage and private driveway
- Gas central heating system and doubleglazed windows