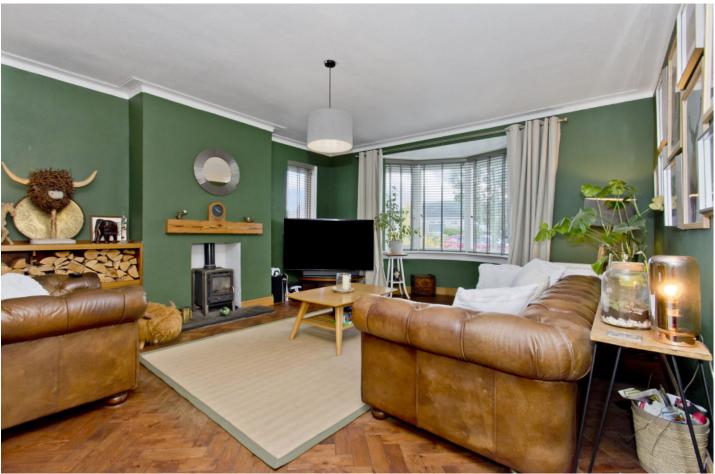

### Features

- Generous detached bungalow in Dundee
- Beautifully presented, contemporary interiors
- Entrance porch and hall with storage
- Elegant living room/bedroom 3 with logburning stove
- Fabulous open-plan, split level kitchen, family and dining room
- Two further double bedrooms (one with built-in wardrobes)
- Stylish shower room with rainfall shower and excellent vanity storage
- Generous front and rear gardens
- Attached single garage and private driveway
- Gas central heating system and doubleglazed windows

"This three-bedroom detached bungalow is beautifully presented with stylish, contemporary interiors and tasteful décor."

"The bungalow is situated in an established residential area of Dundee, with excellent local amenities nearby."