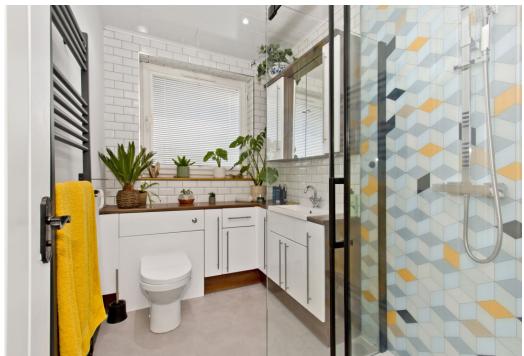

### Features

- Generous detached bungalow in Dundee
- Beautifully presented, contemporary interiors
- Entrance porch and hall with storage
- Elegant living room/bedroom 3 with logburning stove
- Fabulous open-plan, split level kitchen, family and dining room
- Two further double bedrooms (one with built-in wardrobes)
- Stylish shower room with rainfall shower and excellent vanity storage
- Generous front and rear gardens
- Attached single garage and private driveway
- Gas central heating system and doubleglazed windows