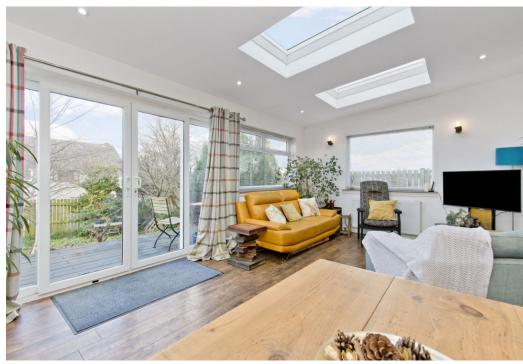

## Summary

Boasting chic, contemporary interiors and light and airy accommodation, this three-bedroom detached bungalow is situated on an established street in Dundee. Sure to appeal to a wealth of buyers, the home is accompanied by generous front and rear gardens and excellent private parking by way of a garage and a driveway. It benefits from enviable close proximity to local amenities, such as shops, excellent transport links across the city and further afield, schools at primary and secondary level, Ninewells Hospital, and open spaces including Lochee, Balgay, and Victoria parks.

### Features

- Generous detached bungalow in Dundee
- Beautifully presented, contemporary interiors
- Entrance porch and hall with storage
- Elegant living room/bedroom 3 with logburning stove
- Fabulous open-plan, split level kitchen, family and dining room
- Two further double bedrooms (one with built-in wardrobes)
- Stylish shower room with rainfall shower and excellent vanity storage
- Generous front and rear gardens
- Attached single garage and private driveway
- Gas central heating system and doubleglazed windows