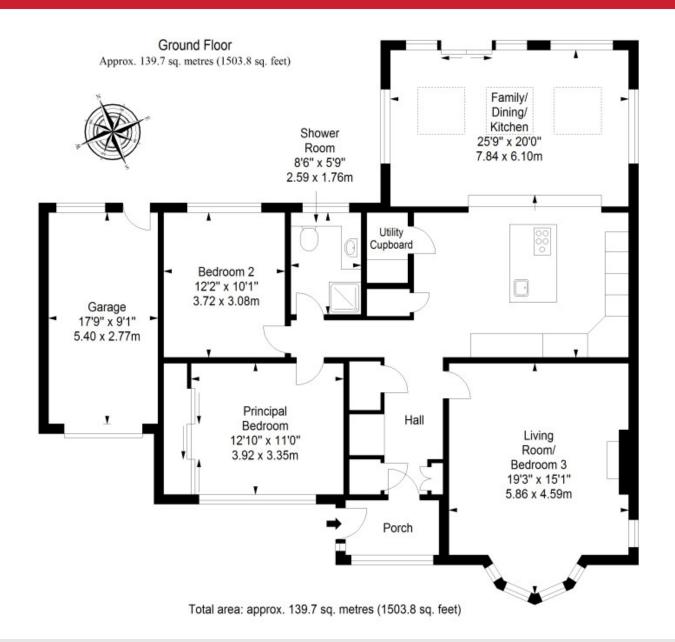

le.

### Features

- Generous detached bungalow in Dundee
- Beautifully presented, contemporary interiors
- Entrance porch and hall with storage
- Elegant living room/bedroom 3 with logburning stove
- Fabulous open-plan, split level kitchen, family and dining room
- Two further double bedrooms (one with built-in wardrobes)
- Stylish shower room with rainfall shower and excellent vanity storage
- Generous front and rear gardens
- Attached single garage and private driveway
- Gas central heating system and doubleglazed windows



"This three-bedroom detached bungalow is beautifully presented with stylish, contemporary interiors and tasteful décor."

















"The bungalow is situated in an established residential area of Dundee, with excellent local amenities nearby."



# Floorplan







## Our Branches

#### **ANSTRUTHER**

5A Shore Street, Anstruther, KY10 3EA 01333 310481 anstrutherea@thorntons-law.co.uk

#### **ARBROATH**

165 High Street, Arbroath, DD1 1DR 01241 876633 arbroathea@thorntons-law.co.uk

#### **BONNYRIGG**

3-7 High Street, Bonnyrigg, EH19 2DA 0131 663 7135 bonnyriggea@thorntons-law.co.uk

#### **CUPAR**

49 Bonnygate, Cupar, KY15 4BY 01334 656564 cuparea@thorntons-law.co.uk

#### **DUNDEE**

Whitehall House, 33 Yeaman Shore Dundee DD1 4BJ 01382 200099 dundeeea@thorntons-law.co.uk

#### **EDINBURGH**

Citypoint, 3rd Floor, 65 Haymarket Terrace, Edinburgh, EH12 5HD 0131 297 5980 edinburghea@thorntons-law.co.uk

#### **FORFAR**

53 East High Street, Forfar, DD8 2EL 01307 466886 forfarea@thorntons-law.co.uk

#### MONTROSE

55 High Street, Montrose, DD1