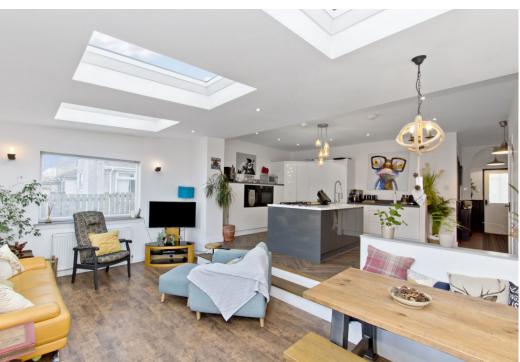

## Summary

Boasting chic, contemporary interiors and light and airy accommodation, this three-bedroom detached bungalow is situated on an established street in Dundee. Sure to appeal to a wealth of buyers, the home is accompanied by generous front and rear gardens and excellent private parking by way of a garage and a driveway. It benefits from enviable close proximity to local amenities, such as shops, excellent transport links across the city and further afield, schools at primary and secondary level, Ninewells Hospital, and open spaces including Lochee, Balgay, and Victoria parks.

### Features

- Generous detached bungalow in Dundee
- Beautifully presented, contemporary interiors
- Entrance porch and hall with storage
- Elegant living room/bedroom 3 with logburning stove
- Fabulous open-plan, split level kitchen, family and dining room
- Two further double bedrooms (one with built-in wardrobes)
- Stylish shower room with rainfall shower and excellent vanity storage
- Generous front and rear gardens
- Attached single garage and private driveway
- Gas central heating system and doubleglazed windows