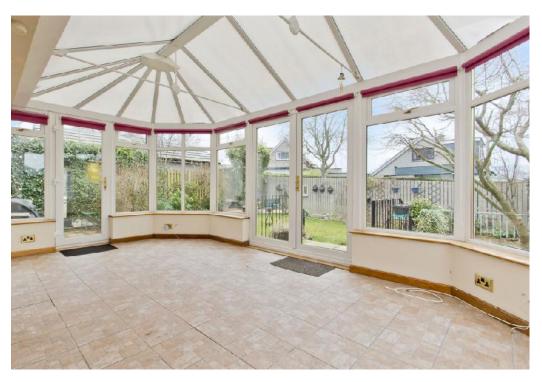

# Summary

Situated within a quiet residential area on the edge of Dundee, this two-bedroom detached house offers spacious accommodation which is predominantly arranged on the ground floor, with multiple living areas and two shower rooms. The property is well-presented and is accompanied by gardens and excellent private parking. Despite the home's quiet location, it lies within easy reach of excellent local amenities as well as the city centre, which is under four miles away.

## Features

- Detached house in Dundee
- Mostly ground-floor accommodation
- Entrance vestibule and hall with storage
- South-facing living room with fireplace
- Versatile dining room
- Large conservatory with garden access
- Attractive fitted kitchen
- Principal bedroom with en-suite
- Second double bedroom with large built-in wardrobe
- Additional ground-floor shower room
- South-facing front garden and rear garden
- Detached garage and multi-car driveway
- Gas central heating and double glazing