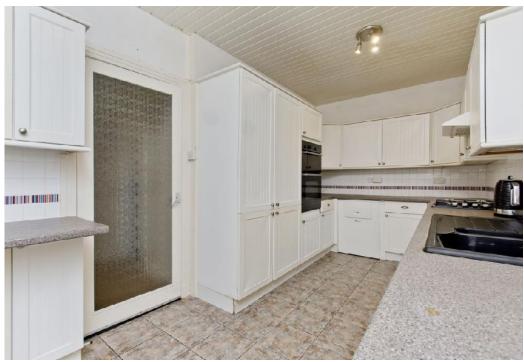

## Features

- Detached house in Dundee
- Mostly ground-floor accommodation
- Entrance vestibule and hall with storage
- South-facing living room with fireplace
- Versatile dining room
- Large conservatory with garden access
- Attractive fitted kitchen
- Principal bedroom with en-suite
- Second double bedroom with large built-in wardrobe
- Additional ground-floor shower room
- South-facing front garden and rear garden
- Detached garage and multi-car driveway
- Gas central heating and double glazing