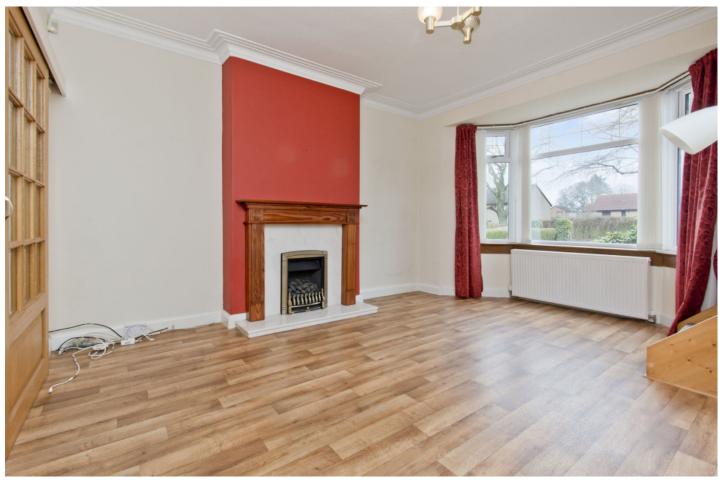

## Features

- Detached house in Dundee
- Mostly ground-floor accommodation
- Entrance vestibule and hall with storage
- South-facing living room with fireplace
- Versatile dining room
- Large conservatory with garden access
- Attractive fitted kitchen
- Principal bedroom with en-suite
- Second double bedroom with large built-in wardrobe
- Additional ground-floor shower room
- South-facing front garden and rear garden
- Detached garage and multi-car driveway
- Gas central heating and double glazing