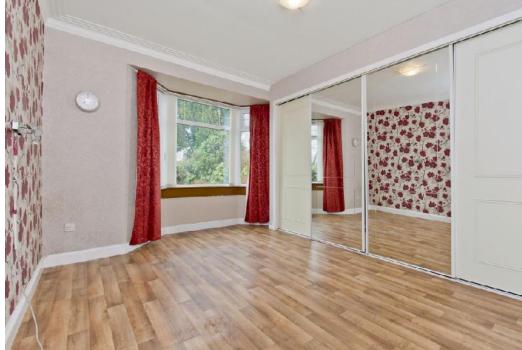

## Features

- Detached house in Dundee
- Mostly ground-floor accommodation
- Entrance vestibule and hall with storage
- South-facing living room with fireplace
- Versatile dining room
- Large conservatory with garden access
- Attractive fitted kitchen
- Principal bedroom with en-suite
- Second double bedroom with large built-in wardrobe
- Additional ground-floor shower room
- South-facing front garden and rear garden
- Detached garage and multi-car driveway
- Gas central heating and double glazing