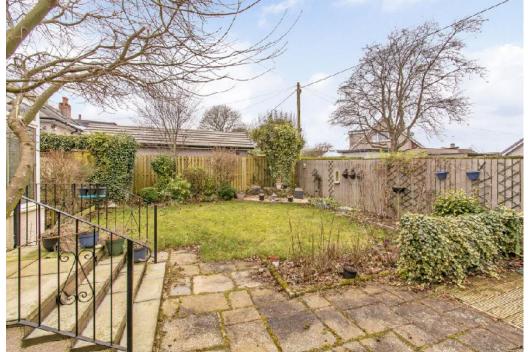

# Summary

Situated within a quiet residential area on the edge of Dundee, this two-bedroom detached house offers spacious accommodation which is predominantly arranged on the ground floor, with multiple living areas and two shower rooms. The property is well-presented and is accompanied by gardens and excellent private parking. Despite the home's quiet location, it lies within easy reach of excellent local amenities as well as the city centre, which is under four miles away.

## Features

- Detached house in Dundee
- Mostly ground-floor accommodation
- Entrance vestibule and hall with storage
- South-facing living room with fireplace
- Versatile dining room
- Large conservatory with garden access
- Attractive fitted kitchen
- Principal bedroom with en-suite
- Second double bedroom with large built-in wardrobe
- Additional ground-floor shower room
- South-facing front garden and rear garden
- Detached garage and multi-car driveway
- Gas central heating and double glazing