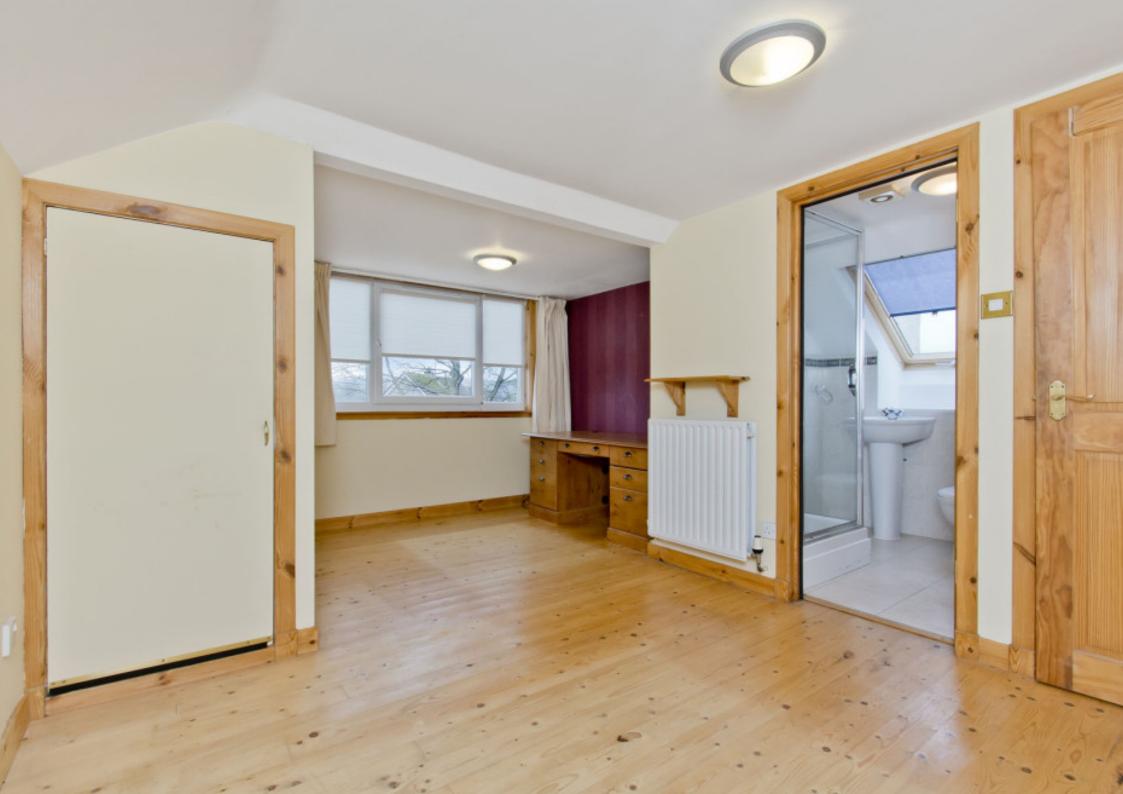

## Features

- Detached house in Dundee
- Mostly ground-floor accommodation
- Entrance vestibule and hall with storage
- South-facing living room with fireplace
- Versatile dining room
- Large conservatory with garden access
- Attractive fitted kitchen
- Principal bedroom with en-suite
- Second double bedroom with large built-in wardrobe
- Additional ground-floor shower room
- South-facing front garden and rear garden
- Detached garage and multi-car driveway
- Gas central heating and double glazing