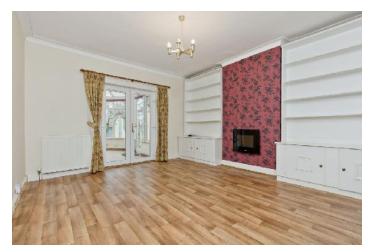

## Features

- Detached house in Dundee
- Mostly ground-floor accommodation
- Entrance vestibule and hall with storage
- South-facing living room with fireplace
- Versatile dining room
- Large conservatory with garden access
- Attractive fitted kitchen
- Principal bedroom with en-suite
- Second double bedroom with large built-in wardrobe
- Additional ground-floor shower room
- South-facing front garden and rear garden
- Detached garage and multi-car driveway
- Gas central heating and double glazing