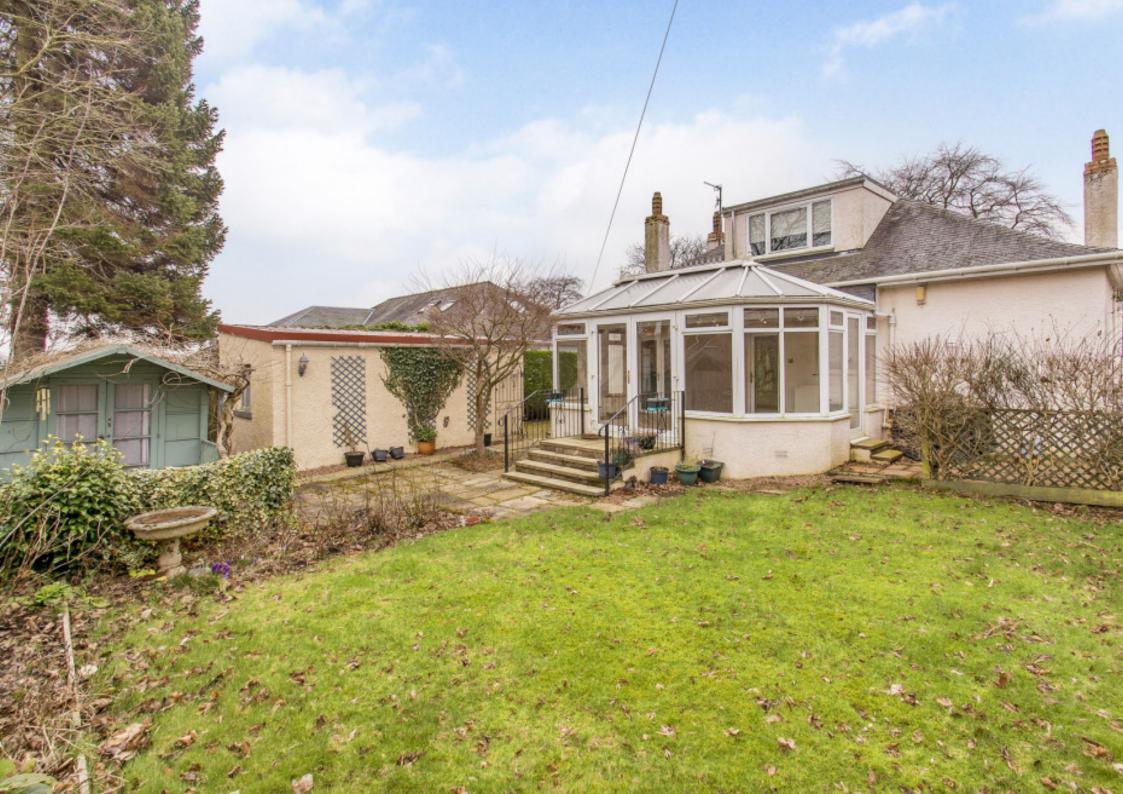

# Summary

Situated within a quiet residential area on the edge of Dundee, this two-bedroom detached house offers spacious accommodation which is predominantly arranged on the ground floor, with multiple living areas and two shower rooms. The property is well-presented and is accompanied by gardens and excellent private parking. Despite the home's quiet location, it lies within easy reach of excellent local amenities as well as the city centre, which is under four miles away.

## Features

- Detached house in Dundee
- Mostly ground-floor accommodation
- Entrance vestibule and hall with storage
- South-facing living room with fireplace
- Versatile dining room
- Large conservatory with garden access
- Attractive fitted kitchen
- Principal bedroom with en-suite
- Second double bedroom with large built-in wardrobe
- Additional ground-floor shower room
- South-facing front garden and rear garden
- Detached garage and multi-car driveway
- Gas central heating and double glazing