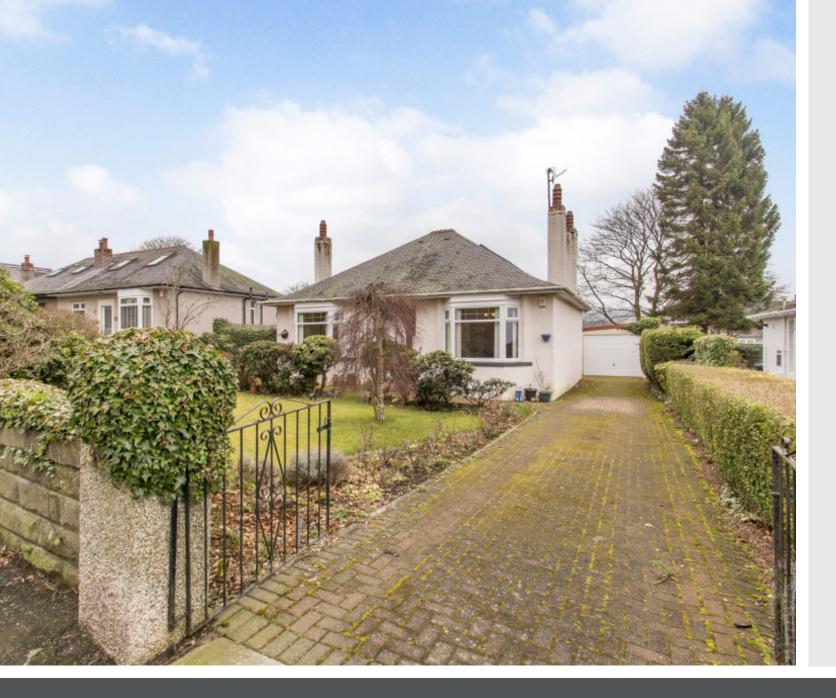

# Summary

Situated within a quiet residential area on the edge of Dundee, this two-bedroom detached house offers spacious accommodation which is predominantly arranged on the ground floor, with multiple living areas and two shower rooms. The property is well-presented and is accompanied by gardens and excellent private parking. Despite the home's quiet location, it lies within easy reach of excellent local amenities as well as the city centre, which is under four miles away.

## Features

- Detached house in Dundee
- Mostly ground-floor accommodation
- Entrance vestibule and hall with storage
- South-facing living room with fireplace
- Versatile dining room
- Large conservatory with garden access
- Attractive fitted kitchen
- Principal bedroom with en-suite
- Second double bedroom with large built-in wardrobe
- Additional ground-floor shower room
- South-facing front garden and rear garden
- Detached garage and multi-car driveway
- Gas central heating and double glazing