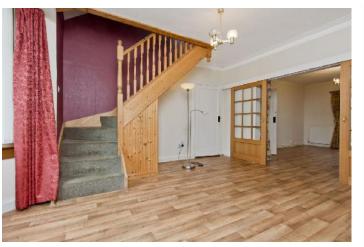

## Features

- Detached house in Dundee
- Mostly ground-floor accommodation
- Entrance vestibule and hall with storage
- South-facing living room with fireplace
- Versatile dining room
- Large conservatory with garden access
- Attractive fitted kitchen
- Principal bedroom with en-suite
- Second double bedroom with large built-in wardrobe
- Additional ground-floor shower room
- South-facing front garden and rear garden
- Detached garage and multi-car driveway
- Gas central heating and double glazing