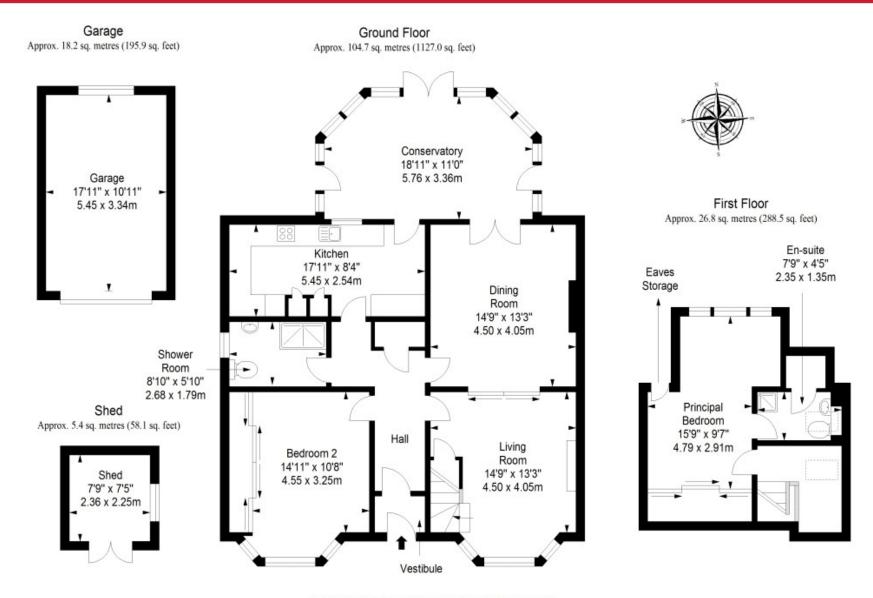

# Floorplan

Total area: approx. 155.1 sq. metres (1669.5 sq. feet)

## Features

- Detached house in Dundee
- Mostly ground-floor accommodation
- Entrance vestibule and hall with storage
- South-facing living room with fireplace
- Versatile dining room
- Large conservatory with garden access
- Attractive fitted kitchen
- Principal bedroom with en-suite
- Second double bedroom with large built-in wardrobe
- Additional ground-floor shower room
- South-facing front garden and rear garden
- Detached garage and multi-car driveway
- Gas central heating and double glazing