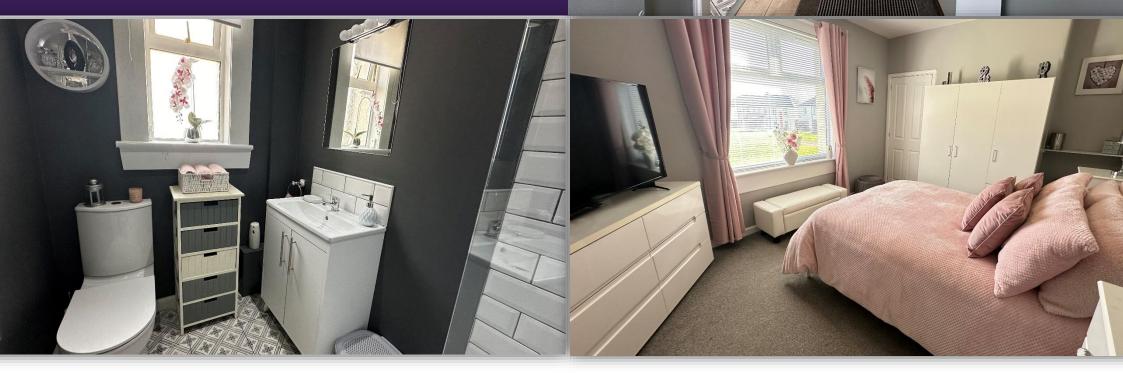

## Chamber Practice **\***

- Main Door Ground Floor Flat
- Hallway
- Lounge with Bay Window
- Modern Kitchen
- Stylish Shower Room
- 2 Double Bedrooms
- Double Glazing
- Gas Central Heating
- New Front Door & Rear Windows (still under warranty)
- Private Gardens
- Absolute Move in Condition
- Ideal Starter Home/Downsize

Accommodation comprises: entrance hallway with storage cupboard housing tumble dryer and connecting doors to all rooms; bright and spacious lounge with bay window to rear, attractive fireplace with mirror over and built in display shelving; beautifully appointed kitchen with base and wall mounted units with complementary worktops and display shelving and splashback tiling, integrated induction hob, electric oven and washing machine; master bedroom with storage cupboard and free standing wardrobes; further double room with storage cupboard and free standing wardrobe; and stylish shower room with W.C., vanity unit with inset wash hand basin and shower cubicle housing dual head mains fed shower, attractive splashback tiling and heated towel rail.