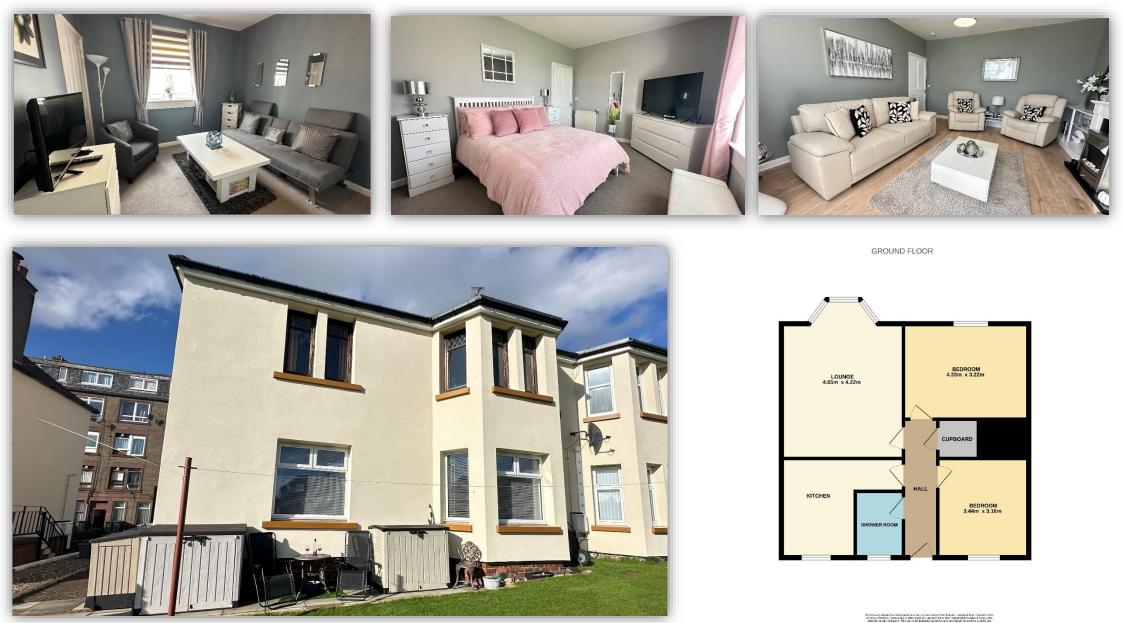

## Chamber Practice **\***

- Main Door Ground Floor Flat
- Hallway
- Lounge with Bay Window
- Modern Kitchen
- Stylish Shower Room
- 2 Double Bedrooms
- Double Glazing
- Gas Central Heating
- New Front Door & Rear Windows (still under warranty)
- Private Gardens
- Absolute Move in Condition
- Ideal Starter Home/Downsize

The Chamber Practice is delighted to bring to market this beautifully presented main door two bedroom ground floor apartment in a well established residential area popular with first time buyers and those looking to downsize.

Accommodation comprises: entrance hallway with storage cupboard housing tumble dryer and connecting doors to all rooms; bright and spacious lounge with bay window to rear, attractive fireplace with mirror over and built in display shelving; beautifully appointed kitchen with base and wall mounted units with complementary worktops and display shelving and splashback tiling, integrated induction hob, electric oven and washing machine; master bedroom with storage cupboard and free standing wardrobes; further double room with storage cupboard and free standing wardrobe; and stylish shower room with W.C., vanity unit with inset wash hand basin and shower cubicle housing dual head mains fed shower, attractive splashback tiling and heated towel rail.

Externally the enclosed front garden is designed with ease of maintenance in mind and there is a private patio, a real sun trap, and shared drying green to the rear.

Early viewing is of this immaculate property is essential to avoid disappointment.