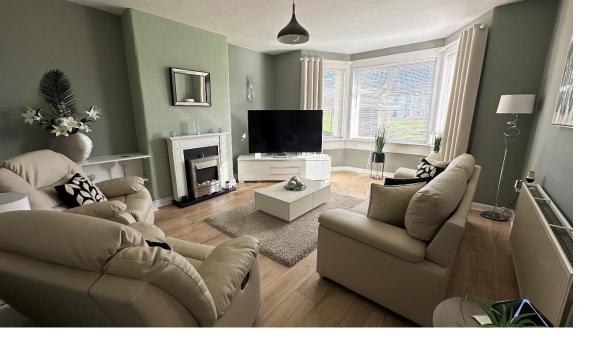

## Chamber Practice **\***

- Main Door Ground Floor Flat
- Hallway
- Lounge with Bay Window
- Modern Kitchen
- Stylish Shower Room
- 2 Double Bedrooms
- Double Glazing
- Gas Central Heating
- New Front Door & Rear Windows (still under warranty)
- Private Gardens
- Absolute Move in Condition
- Ideal Starter Home/Downsize

Accommodation comprises: entrance hallway with storage cupboard housing tumble dryer and connecting doors to all rooms; bright and spacious lounge with bay window to rear, attractive fireplace with mirror over and built in display shelving; beautifully appointed kitchen with base and wall mounted units with complementary worktops and display shelving and splashback tiling, integrated induction hob, electric oven and washing machine; master bedroom with storage cupboard and free standing wardrobes; further double room with storage cupboard and free standing wardrobe; and stylish shower room with W.C., vanity unit with inset wash hand basin and shower cubicle housing dual head mains fed shower, attractive splashback tiling and heated towel rail.