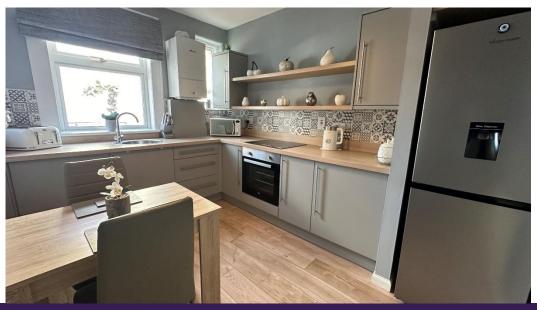

## Chamber Practice **\***

- Main Door Ground Floor Flat
- Hallway
- Lounge with Bay Window
- Modern Kitchen
- Stylish Shower Room
- 2 Double Bedrooms
- Double Glazing
- Gas Central Heating
- New Front Door & Rear Windows (still under warranty)
- Private Gardens
- Absolute Move in Condition
- Ideal Starter Home/Downsize

Accommodation comprises: entrance hallway with storage cupboard housing tumble dryer and connecting doors to all rooms; bright and spacious lounge with bay window to rear, attractive fireplace with mirror over and built in display shelving; beautifully appointed kitchen with base and wall mounted units with complementary worktops and display shelving and splashback tiling, integrated induction hob, electric oven and washing machine; master bedroom with storage cupboard and free standing wardrobes; further double room with storage cupboard and free standing wardrobe; and stylish shower room with W.C., vanity unit with inset wash hand basin and shower cubicle housing dual head mains fed shower, attractive splashback tiling and heated towel rail.